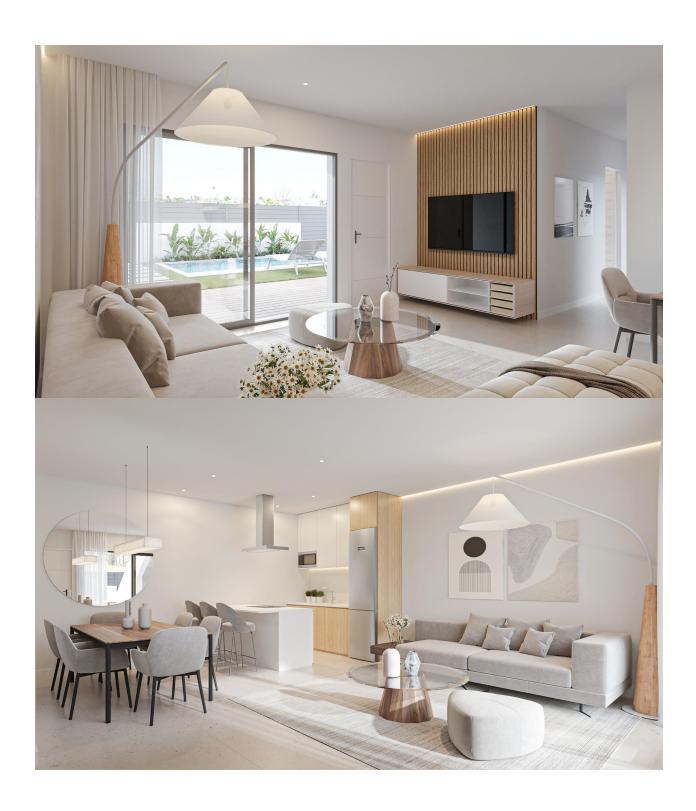

#### **DESCRIPTION**

NEW BUILD BUNGALOWS IN SAN PEDRO DEL PINATAR New Build residential complex of bungalows in San Pedro Del Pinatar. Modern bungalows with 2 bedrooms, 2 bathrooms on the ground floor, and 3 bedrooms, 2 bathrooms on the top floor, open plan kitchen with living room, fitted wardrobes, terrace. The top floor bungalow has private solarium. All bungalows has private pool and parking space. San Pedro del Pinatar's privileged location on the Mar Menor and Mediterranean coastline it attracts those with an interest in sailing and watersports, providing marina mooring and sailing clubs, while the beaches and natural mud baths attract those seeking safe sun, sea and sand. San Pedro del Pinatar has an established community and offers an excellent range of activities, including covered swimming pool and sports facilities, as well as a year round programme of social activities by the pleasant winter weather. The benefits of the mud baths, typical of the region, or the calm waters of the Mar Menor, have favoured the growth of Lo