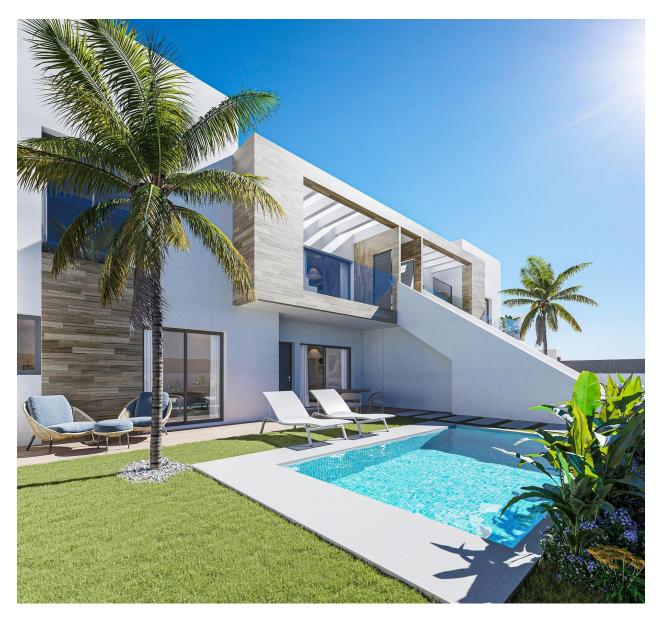

#### **DESCRIPTION**

NEW BUILD BUNGALOWS IN SAN PEDRO DEL PINATAR New Build residential complex of bungalows in San Pedro Del Pinatar. Modern bungalows with 2 bedrooms, 2 bathrooms on the ground floor, and 3 bedrooms, 2 bathrooms on the top floor, open plan kitchen with living room, fitted wardrobes, terrace. The top floor bungalow has private solarium. All bungalows has private pool and parking space. San Pedro del Pinatar's privileged location on the Mar Menor and Mediterranean coastline it attracts those with an interest in sailing and watersports, providing marina mooring and sailing clubs, while the beaches and natural mud baths attract those seeking safe sun, sea and sand. San Pedro del Pinatar has an established community and offers an excellent range of activities, including covered swimming pool and sports facilities, as well as a year round programme of social activities by the pleasant winter weather. The benefits of the mud baths, typical of the region, or the calm waters of the Mar Menor, have favoured the growth of Lo