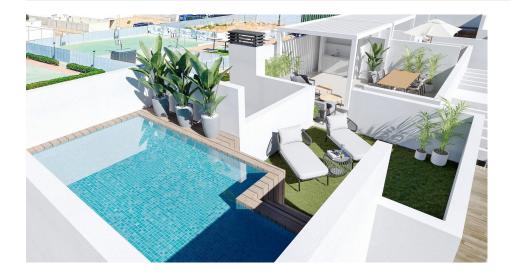

#### **DESCRIPTION**

NEW BUILD BUNGALOWS IN SAN PEDRO DEL PINATAR New Build residential complex of bungalows in San Pedro Del Pinatar. Modern bungalows with 2 bedrooms, 2 bathrooms on the ground floor, and 3 bedrooms, 2 bathrooms on the top floor, open plan kitchen with living room, fitted wardrobes, terrace. The top floor bungalow has private solarium. All bungalows has private pool and parking space. San Pedro del Pinatar's privileged location on the Mar Menor and Mediterranean coastline it attracts those with an interest in sailing and watersports, providing marina mooring and sailing clubs, while the beaches and natural mud baths attract those seeking safe sun, sea and sand. San Pedro del Pinatar has an established community and offers an excellent range of activities, including covered swimming pool and sports facilities, as well as a year round programme of social activities by the pleasant winter weather. The benefits of the mud baths, typical of the region, or the calm waters of the Mar Menor, have favoured the growth of Lo

## **VIEWS**

• Panoramic views