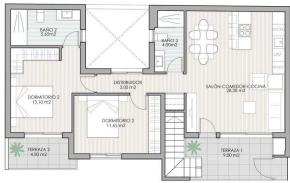

# Vivienda o3

Planta Primera + Solarium

Vivienda 03 2 Dormitorios 2 baños

Sup. Construida Sup. Exterior Parking 76,18 m2 62,80 m2 12,50 m2

Planta Baja

"OUR EXPERIENCE IS YOUR GUARANTEE"