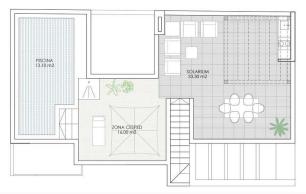

# Vivienda o3

Planta Primera + Solarium

Vivienda 03 2 Dormitorios 2 baños

Sup. Construida Sup. Exterior Parking 76,18 m2 62,80 m2 12,50 m2

Planta Baja

"OUR EXPERIENCE IS YOUR GUARANTEE"