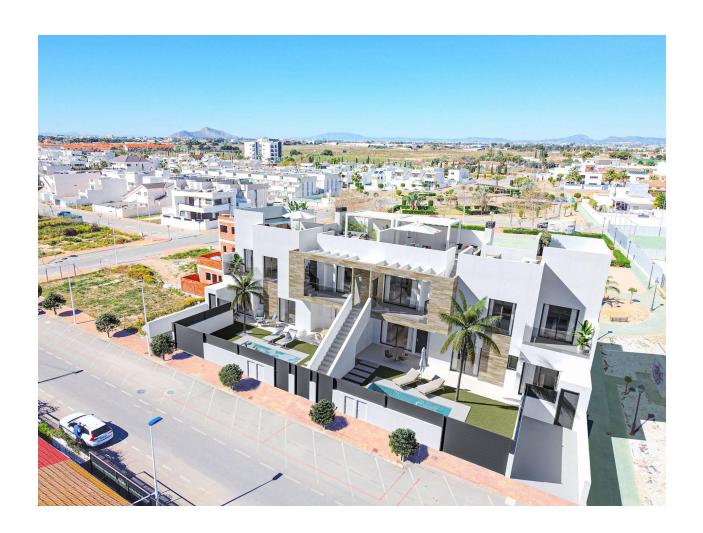

#### **DESCRIPTION**

NEW BUILD BUNGALOWS IN SAN PEDRO DEL PINATAR New Build residential complex of bungalows in San Pedro Del Pinatar. Modern bungalows with 2 bedrooms, 2 bathrooms on the ground floor, and 3 bedrooms, 2 bathrooms on the top floor, open plan kitchen with living room, fitted wardrobes, terrace. The top floor bungalow has private solarium. All bungalows has private pool and parking space. San Pedro del Pinatar's privileged location on the Mar Menor and Mediterranean coastline it attracts those with an interest in sailing and watersports, providing marina mooring and sailing clubs, while the beaches and natural mud baths attract those seeking safe sun, sea and sand. San Pedro del Pinatar has an established community and offers an excellent range of activities, including covered swimming pool and sports facilities, as well as a year round programme of social activities by the pleasant winter weather. The benefits of the mud baths, typical of the region, or the calm waters of the Mar Menor, have favoured the growth of Lo