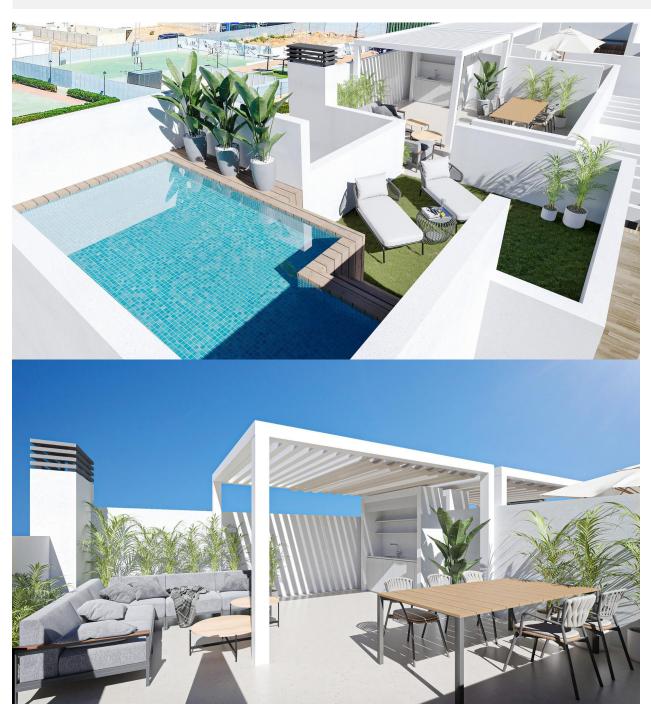

#### **DESCRIPTION**

NEW BUILD BUNGALOWS IN SAN PEDRO DEL PINATAR New Build residential complex of bungalows in San Pedro Del Pinatar. Modern bungalows with 2 bedrooms, 2 bathrooms on the ground floor, and 3 bedrooms, 2 bathrooms on the top floor, open plan kitchen with living room, fitted wardrobes, terrace. The top floor bungalow has private solarium. All bungalows has private pool and parking space. San Pedro del Pinatar's privileged location on the Mar Menor and Mediterranean coastline it attracts those with an interest in sailing and watersports, providing marina mooring and sailing clubs, while the beaches and natural mud baths attract those seeking safe sun, sea and sand. San Pedro del Pinatar has an established community and offers an excellent range of activities, including covered swimming pool and sports facilities, as well as a year round programme of social activities by the pleasant winter weather. The benefits of the mud baths, typical of the region, or the calm waters of the Mar Menor, have favoured the growth of Lo

## **VIEWS**

• Panoramic views