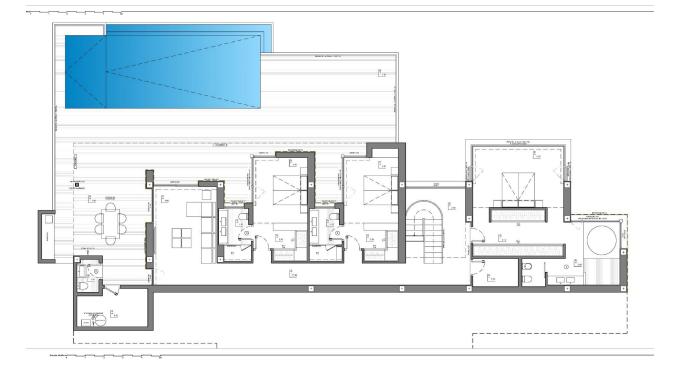

### DESCRIPTION

NEW BUILD LUXURY VILLA IN CUMBRE DEL SOL New Build modern Villa located in the Cumbre del Sol Resort, an exclusive area of large luxury villas that elegantly overlook the Mediterranean Sea. Its more than 625m<sup>2</sup> have been distributed over three floors and are subtly integrated into the environment, adapting to the natural slope of the land allowing the blue of the sea to be present at all times in almost all the house. This property has many unique rooms to enjoy during different times of the day, but certainly if there is one that deserves a special mention is the master bedroom, a huge room bathed in natural light, distributed to enjoy the sea views at all times, located in a separate module of the house, thus preserving its privacy from the more public areas. The main terrace of more than 91m<sup>2</sup> is dominated by an infinity pool with beach effect access, creating an oasis of relaxation. Completing the set of outdoor areas is a porch that houses one of the summer dining rooms, prepared to install a barbecue, all surrounded by landscaped areas, with natural stone walls, undoubtedly an idyllic setting to enjoy the outdoors. A unique property in the Spanish Mediterranean, on the Costa Blanca North, with a design of pure lines and minimalist character, dressed in elegant materials, high quality and latest technology, awaits you in Cumbre del