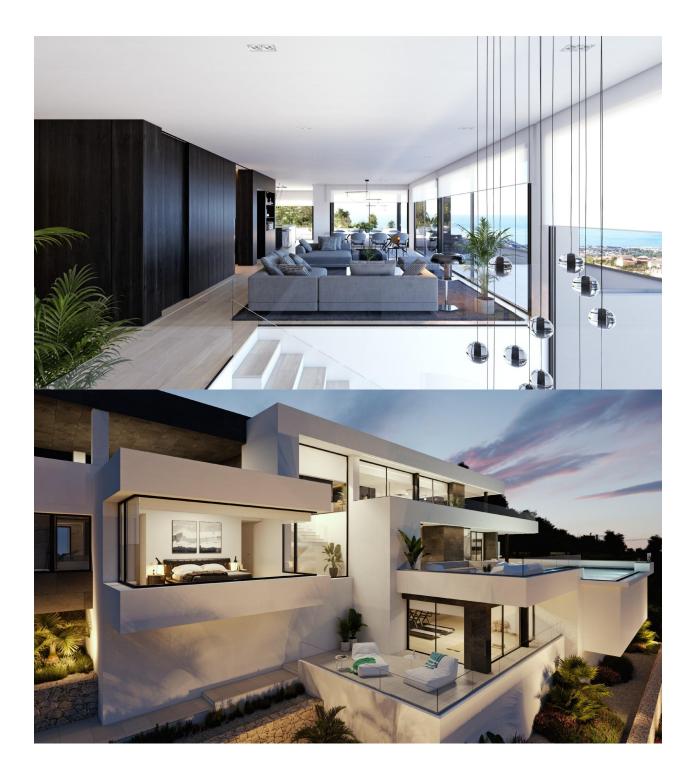

### DESCRIPTION

NEW BUILD LUXURY VILLA IN CUMBRE DEL SOL New Build modern Villa located in the Cumbre del Sol Resort, an exclusive area of large luxury villas that elegantly overlook the Mediterranean Sea. Its more than 625m<sup>2</sup> have been distributed over three floors and are subtly integrated into the environment, adapting to the natural slope of the land allowing the blue of the sea to be present at all times in almost all the house. This property has many unique rooms to enjoy during different times of the day, but certainly if there is one that deserves a special mention is the master bedroom, a huge room bathed in natural light, distributed to enjoy the sea views at all times, located in a separate module of the house, thus preserving its privacy from the more public areas. The main terrace of more than 91m<sup>2</sup> is dominated by an infinity pool with beach effect access, creating an oasis of relaxation. Completing the set of outdoor areas is a porch that houses one of the summer dining rooms, prepared to install a barbecue, all surrounded by landscaped areas, with natural stone walls, undoubtedly an idyllic setting to enjoy the outdoors. A unique property in the Spanish Mediterranean, on the Costa Blanca North, with a design of pure lines and minimalist character, dressed in elegant materials, high quality and latest technology, awaits you in Cumbre del

## ENERGETIC CERTIFIED

VIEWS

• Panoramic views

GARDEN AND TERRACES

• Private garden