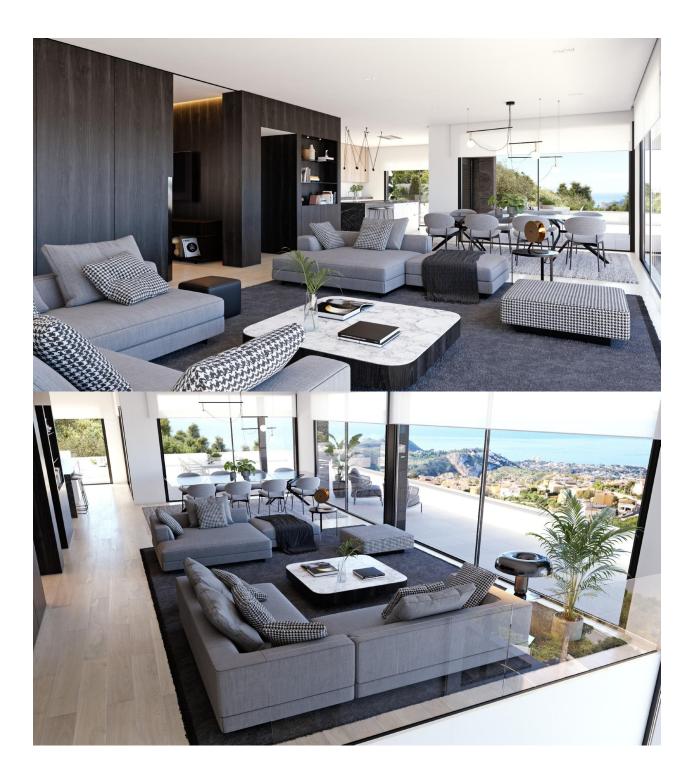

### DESCRIPTION

NEW BUILD LUXURY VILLA IN CUMBRE DEL SOL New Build modern Villa located in the Cumbre del Sol Resort, an exclusive area of large luxury villas that elegantly overlook the Mediterranean Sea. Its more than 625m<sup>2</sup> have been distributed over three floors and are subtly integrated into the environment, adapting to the natural slope of the land allowing the blue of the sea to be present at all times in almost all the house. This property has many unique rooms to enjoy during different times of the day, but certainly if there is one that deserves a special mention is the master bedroom, a huge room bathed in natural light, distributed to enjoy the sea views at all times, located in a separate module of the house, thus preserving its privacy from the more public areas. The main terrace of more than 91m<sup>2</sup> is dominated by an infinity pool with beach effect access, creating an oasis of relaxation. Completing the set of outdoor areas is a porch that houses one of the summer dining rooms, prepared to install a barbecue, all surrounded by landscaped areas, with natural stone walls, undoubtedly an idyllic setting to enjoy the outdoors. A unique property in the Spanish Mediterranean, on the Costa Blanca North, with a design of pure lines and minimalist character, dressed in elegant materials, high quality and latest technology, awaits you in Cumbre del

## ENERGETIC CERTIFIED

VIEWS

• Panoramic views

GARDEN AND TERRACES

• Private garden