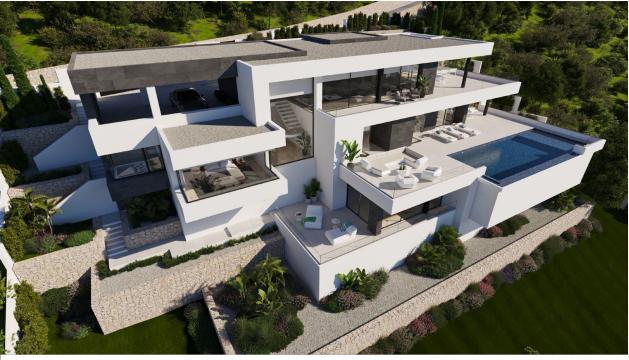

### DESCRIPTION

NEW BUILD LUXURY VILLA IN CUMBRE DEL SOL New Build modern Villa located in the Cumbre del Sol Resort, an exclusive area of large luxury villas that elegantly overlook the Mediterranean Sea. Its more than 625m<sup>2</sup> have been distributed over three floors and are subtly integrated into the environment, adapting to the natural slope of the land allowing the blue of the sea to be present at all times in almost all the house. This property has many unique rooms to enjoy during different times of the day, but certainly if there is one that deserves a special mention is the master bedroom, a huge room bathed in natural light, distributed to enjoy the sea views at all times, located in a separate module of the house, thus preserving its privacy from the more public areas. The main terrace of more than 91m<sup>2</sup> is dominated by an infinity pool with beach effect access, creating an oasis of relaxation. Completing the set of outdoor areas is a porch that houses one of the summer dining rooms, prepared to install a barbecue, all surrounded by landscaped areas, with natural stone walls, undoubtedly an idyllic setting to enjoy the outdoors. A unique property in the Spanish Mediterranean, on the Costa Blanca North, with a design of pure lines and minimalist character, dressed in elegant materials, high quality and latest technology, awaits you in Cumbre del

## ENERGETIC CERTIFIED

VIEWS

• Panoramic views

GARDEN AND TERRACES

• Private garden