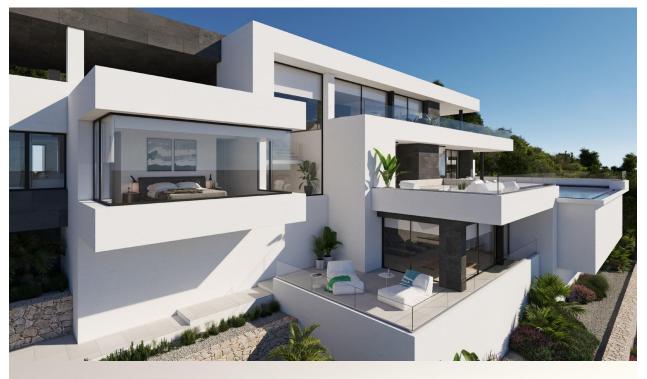

### DESCRIPTION

NEW BUILD LUXURY VILLA IN CUMBRE DEL SOL New Build modern Villa located in the Cumbre del Sol Resort, an exclusive area of large luxury villas that elegantly overlook the Mediterranean Sea. Its more than 625m<sup>2</sup> have been distributed over three floors and are subtly integrated into the environment, adapting to the natural slope of the land allowing the blue of the sea to be present at all times in almost all the house. This property has many unique rooms to enjoy during different times of the day, but certainly if there is one that deserves a special mention is the master bedroom, a huge room bathed in natural light, distributed to enjoy the sea views at all times, located in a separate module of the house, thus preserving its privacy from the more public areas. The main terrace of more than 91m<sup>2</sup> is dominated by an infinity pool with beach effect access, creating an oasis of relaxation. Completing the set of outdoor areas is a porch that houses one of the summer dining rooms, prepared to install a barbecue, all surrounded by landscaped areas, with natural stone walls, undoubtedly an idyllic setting to enjoy the outdoors. A unique property in the Spanish Mediterranean, on the Costa Blanca North, with a design of pure lines and minimalist character, dressed in elegant materials, high quality and latest technology, awaits you in Cumbre del