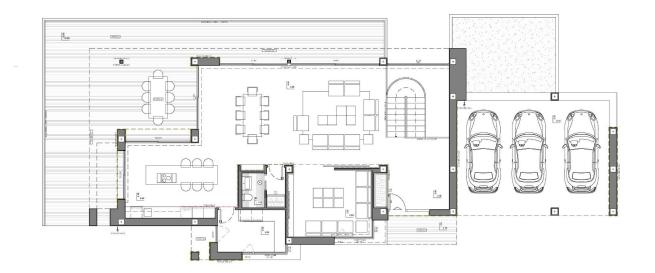

### DESCRIPTION

NEW BUILD LUXURY VILLA IN CUMBRE DEL SOL New Build modern Villa located in the Cumbre del Sol Resort, an exclusive area of large luxury villas that elegantly overlook the Mediterranean Sea. Its more than 625m<sup>2</sup> have been distributed over three floors and are subtly integrated into the environment, adapting to the natural slope of the land allowing the blue of the sea to be present at all times in almost all the house. This property has many unique rooms to enjoy during different times of the day, but certainly if there is one that deserves a special mention is the master bedroom, a huge room bathed in natural light, distributed to enjoy the sea views at all times, located in a separate module of the house, thus preserving its privacy from the more public areas. The main terrace of more than 91m<sup>2</sup> is dominated by an infinity pool with beach effect access, creating an oasis of relaxation. Completing the set of outdoor areas is a porch that houses one of the summer dining rooms, prepared to install a barbecue, all surrounded by landscaped areas, with natural stone walls, undoubtedly an idyllic setting to enjoy the outdoors. A unique property in the Spanish Mediterranean, on the Costa Blanca North, with a design of pure lines and minimalist character, dressed in elegant materials, high quality and latest technology, awaits you in Cumbre del