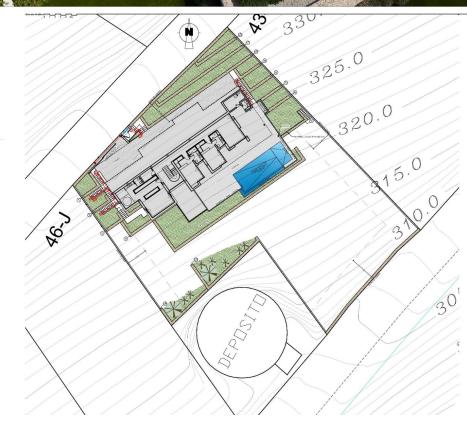

### DESCRIPTION

NEW BUILD LUXURY VILLA IN CUMBRE DEL SOL New Build modern Villa located in the Cumbre del Sol Resort, an exclusive area of large luxury villas that elegantly overlook the Mediterranean Sea. Its more than 625m<sup>2</sup> have been distributed over three floors and are subtly integrated into the environment, adapting to the natural slope of the land allowing the blue of the sea to be present at all times in almost all the house. This property has many unique rooms to enjoy during different times of the day, but certainly if there is one that deserves a special mention is the master bedroom, a huge room bathed in natural light, distributed to enjoy the sea views at all times, located in a separate module of the house, thus preserving its privacy from the more public areas. The main terrace of more than 91m<sup>2</sup> is dominated by an infinity pool with beach effect access, creating an oasis of relaxation. Completing the set of outdoor areas is a porch that houses one of the summer dining rooms, prepared to install a barbecue, all surrounded by landscaped areas, with natural stone walls, undoubtedly an idyllic setting to enjoy the outdoors. A unique property in the Spanish Mediterranean, on the Costa Blanca North, with a design of pure lines and minimalist character, dressed in elegant materials, high quality and latest technology, awaits you in Cumbre del