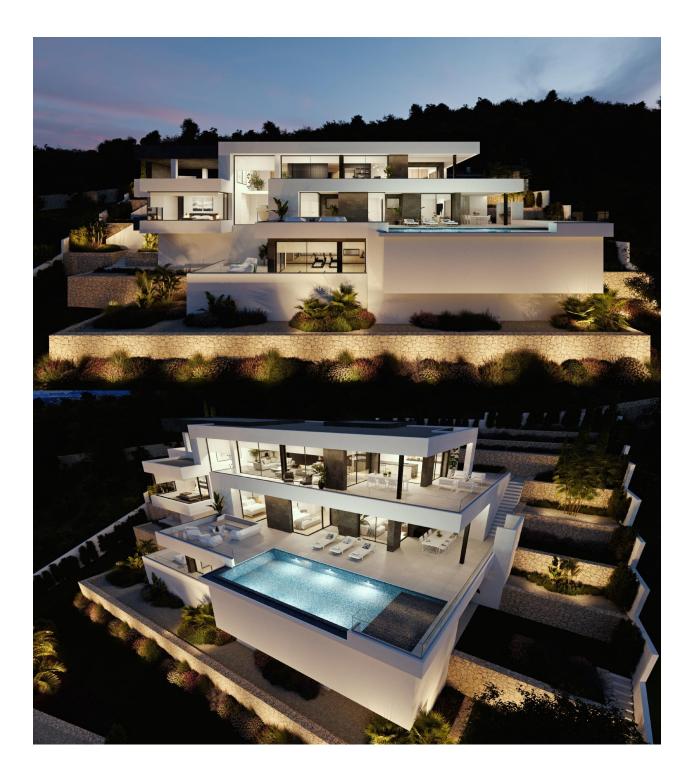

### DESCRIPTION

NEW BUILD LUXURY VILLA IN CUMBRE DEL SOL New Build modern Villa located in the Cumbre del Sol Resort, an exclusive area of large luxury villas that elegantly overlook the Mediterranean Sea. Its more than 625m<sup>2</sup> have been distributed over three floors and are subtly integrated into the environment, adapting to the natural slope of the land allowing the blue of the sea to be present at all times in almost all the house. This property has many unique rooms to enjoy during different times of the day, but certainly if there is one that deserves a special mention is the master bedroom, a huge room bathed in natural light, distributed to enjoy the sea views at all times, located in a separate module of the house, thus preserving its privacy from the more public areas. The main terrace of more than 91m<sup>2</sup> is dominated by an infinity pool with beach effect access, creating an oasis of relaxation. Completing the set of outdoor areas is a porch that houses one of the summer dining rooms, prepared to install a barbecue, all surrounded by landscaped areas, with natural stone walls, undoubtedly an idyllic setting to enjoy the outdoors. A unique property in the Spanish Mediterranean, on the Costa Blanca North, with a design of pure lines and minimalist character, dressed in elegant materials, high quality and latest technology, awaits you in Cumbre del

## ENERGETIC CERTIFIED

VIEWS

• Panoramic views

GARDEN AND TERRACES

• Private garden