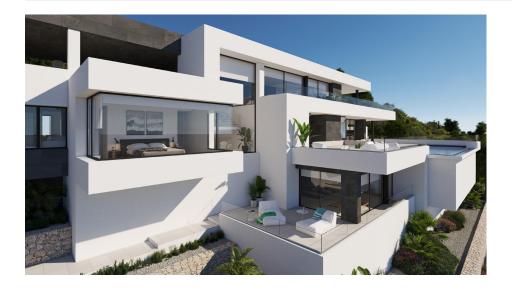

### DESCRIPTION

NEW BUILD LUXURY VILLA IN CUMBRE DEL SOL New Build modern Villa located in the Cumbre del Sol Resort, an exclusive area of large luxury villas that elegantly overlook the Mediterranean Sea. Its more than 625m<sup>2</sup> have been distributed over three floors and are subtly integrated into the environment, adapting to the natural slope of the land allowing the blue of the sea to be present at all times in almost all the house. This property has many unique rooms to enjoy during different times of the day, but certainly if there is one that deserves a special mention is the master bedroom, a huge room bathed in natural light, distributed to enjoy the sea views at all times, located in a separate module of the house, thus preserving its privacy from the more public areas. The main terrace of more than 91m<sup>2</sup> is dominated by an infinity pool with beach effect access, creating an oasis of relaxation. Completing the set of outdoor areas is a porch that houses one of the summer dining rooms, prepared to install a barbecue, all surrounded by landscaped areas, with natural stone walls, undoubtedly an idyllic setting to enjoy the outdoors. A unique property in the Spanish Mediterranean, on the Costa Blanca North, with a design of pure lines and minimalist character, dressed in elegant materials, high quality and latest technology, awaits you in Cumbre del