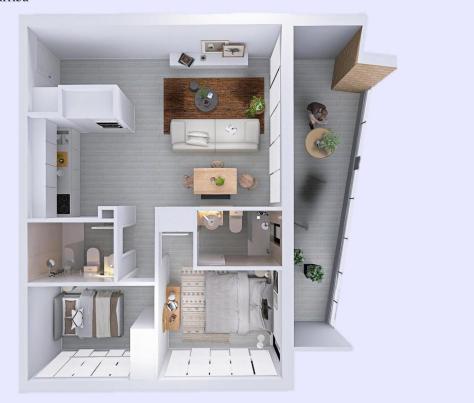

#### TORREVIEJA (TORREVIEJA CENTRO)

| INFO              |                                      |  |
|-------------------|--------------------------------------|--|
| PRICE:            | 275.000€                             |  |
| PROPERTY<br>TYPE: | Apartment                            |  |
| CITY:             | Torrevieja<br>(Torrevieja<br>centro) |  |
| BEDROOMS:         | 2                                    |  |
| Bathrooms:        | 2                                    |  |
| Build ( m2 ):     | 80                                   |  |
| Plot ( m2 ):      | -                                    |  |
| Terrace ( m2 ):   | 16                                   |  |
| Year:             | -                                    |  |
| Floor:            | -                                    |  |
| Old price         | -                                    |  |

## **VIVIENDA 6** La vista desde arriba

"OUR EXPERIENCE IS YOUR GUARANTEE"