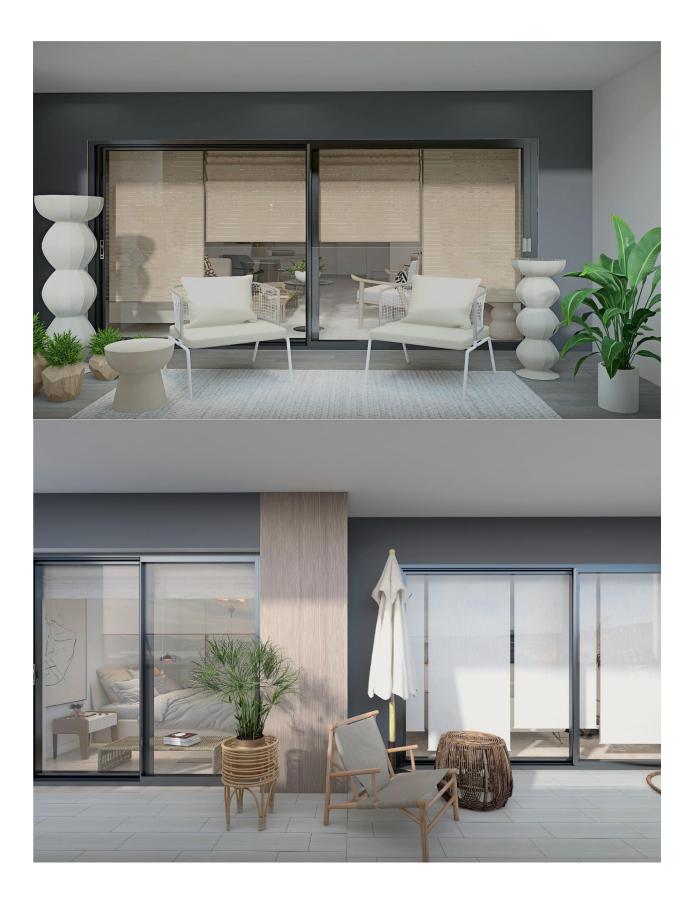

## DESCRIPTION

REF: # 11823

NEW BUILD RESIDENTIAL IN TORREVIEJA New Build residential just 5 minutes walk from Los Locos beach, in the centre of Torrevieja. This residential has 16 properties, with 1, 2 or 3 bedrooms and 1 and 2 bathrooms, all with terraces from 7m2 to 55m2, facing South or West, with community solarium, jacuzzi, chillaut area and sauna. An options underground parking space at an extra cost. Torrevieja is a Spanish town in the province of Alicante, on the Costa Blanca. It is known for its typically Mediterranean climate and coastline. It has boardwalks with resorts along its sandy beaches. The small Museum of the Sea and Salt houses exhibitions on the fishing and salt history of the city. In the interior, the Lagunas de La Mata-Torrevieja Natural Park has trails and two salty lagoons, one pink and the other green. Alicante airport located 40 minutes away and Murcia airport about 1 hour away.

#### **ENERGETIC CERTIFIED**

| STYLE                                         | VIEWS            | AIRCONDITIONING         | DISTANCE TO :      |
|-----------------------------------------------|------------------|-------------------------|--------------------|
| <ul><li>Modern</li><li>Contemporary</li></ul> | Panoramic views  | Central airconditioning | Beach : 200 m      |
|                                               |                  |                         | Airport: 40 Km     |
|                                               |                  |                         | Town center : 50 m |
| FURNITURE                                     | MAIN LIVING AREA | FLOARING                | KITCHEN            |
| Not furnished                                 | • Sauna          | Tile floors             | Open kitchen       |
| EXTRA                                         |                  |                         |                    |

- Outdoor jacuzziBuilt in wardrobesReinforced door
- Double glazed windows