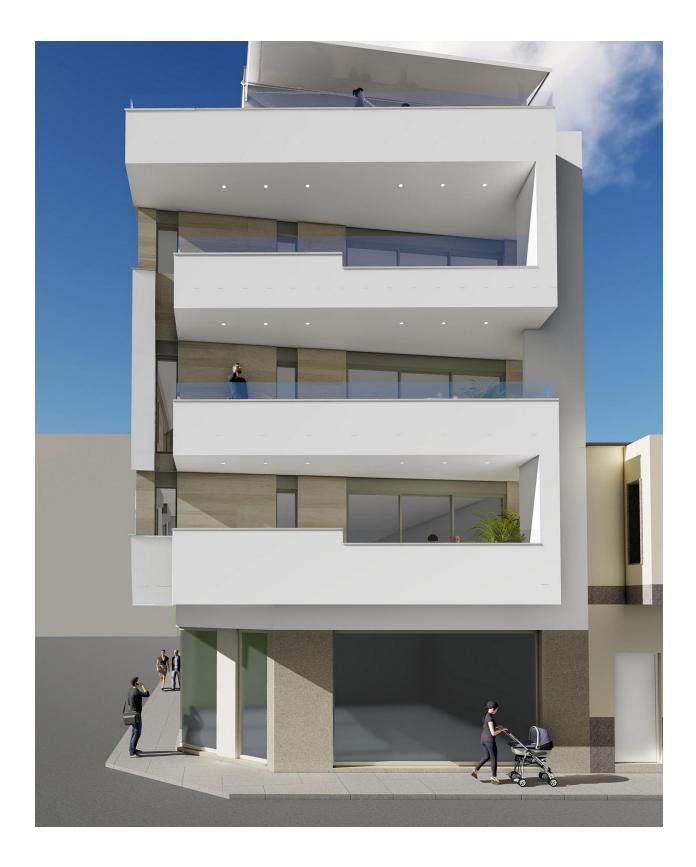

## DESCRIPTION

REF: # 11823

NEW BUILD RESIDENTIAL IN TORREVIEJA New Build residential just 5 minutes walk from Los Locos beach, in the centre of Torrevieja. This residential has 16 properties, with 1, 2 or 3 bedrooms and 1 and 2 bathrooms, all with terraces from 7m2 to 55m2, facing South or West, with community solarium, jacuzzi, chillaut area and sauna. An options underground parking space at an extra cost. Torrevieja is a Spanish town in the province of Alicante, on the Costa Blanca. It is known for its typically Mediterranean climate and coastline. It has boardwalks with resorts along its sandy beaches. The small Museum of the Sea and Salt houses exhibitions on the fishing and salt history of the city. In the interior, the Lagunas de La Mata-Torrevieja Natural Park has trails and two salty lagoons, one pink and the other green. Alicante airport located 40 minutes away and Murcia airport about 1 hour away.

#### **ENERGETIC CERTIFIED**

| STYLE                                         | VIEWS            | AIRCONDITIONING         | DISTANCE TO :      |
|-----------------------------------------------|------------------|-------------------------|--------------------|
| <ul><li>Modern</li><li>Contemporary</li></ul> | Panoramic views  | Central airconditioning | Beach : 200 m      |
|                                               |                  |                         | Airport: 40 Km     |
|                                               |                  |                         | Town center : 50 m |
| FURNITURE                                     | MAIN LIVING AREA | FLOARING                | KITCHEN            |
| Not furnished                                 | • Sauna          | Tile floors             | Open kitchen       |
| EXTRA                                         |                  |                         |                    |