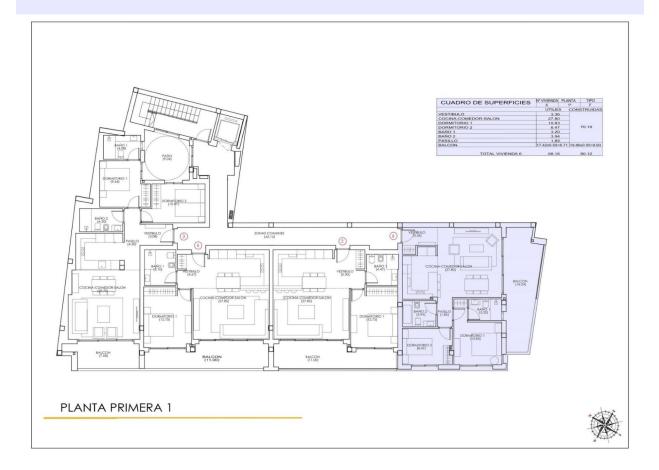

## DESCRIPTION

REF: # 11823

NEW BUILD RESIDENTIAL IN TORREVIEJA New Build residential just 5 minutes walk from Los Locos beach, in the centre of Torrevieja. This residential has 16 properties, with 1, 2 or 3 bedrooms and 1 and 2 bathrooms, all with terraces from 7m2 to 55m2, facing South or West, with community solarium, jacuzzi, chillaut area and sauna. An options underground parking space at an extra cost. Torrevieja is a Spanish town in the province of Alicante, on the Costa Blanca. It is known for its typically Mediterranean climate and coastline. It has boardwalks with resorts along its sandy beaches. The small Museum of the Sea and Salt houses exhibitions on the fishing and salt history of the city. In the interior, the Lagunas de La Mata-Torrevieja Natural Park has trails and two salty lagoons, one pink and the other green. Alicante airport located 40 minutes away and Murcia airport about 1 hour away.

## **VIVIENDA 6** La vista desde arriba

"OUR EXPERIENCE IS YOUR GUARANTEE"