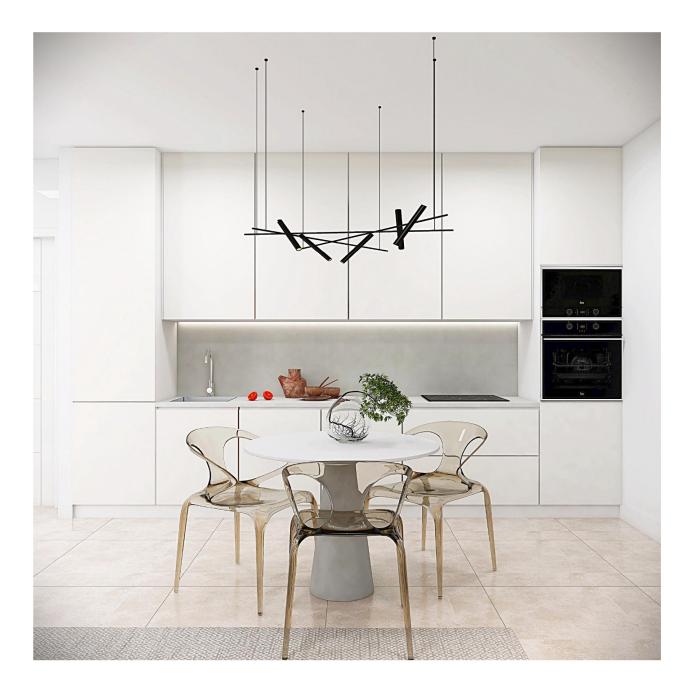

## DESCRIPTION

REF: # 11823

NEW BUILD RESIDENTIAL IN TORREVIEJA New Build residential just 5 minutes walk from Los Locos beach, in the centre of Torrevieja. This residential has 16 properties, with 1, 2 or 3 bedrooms and 1 and 2 bathrooms, all with terraces from 7m2 to 55m2, facing South or West, with community solarium, jacuzzi, chillaut area and sauna. An options underground parking space at an extra cost. Torrevieja is a Spanish town in the province of Alicante, on the Costa Blanca. It is known for its typically Mediterranean climate and coastline. It has boardwalks with resorts along its sandy beaches. The small Museum of the Sea and Salt houses exhibitions on the fishing and salt history of the city. In the interior, the Lagunas de La Mata-Torrevieja Natural Park has trails and two salty lagoons, one pink and the other green. Alicante airport located 40 minutes away and Murcia airport about 1 hour away.

#### **ENERGETIC CERTIFIED**

| STYLE                                         | VIEWS            | AIRCONDITIONING         | DISTANCE TO :      |
|-----------------------------------------------|------------------|-------------------------|--------------------|
| <ul><li>Modern</li><li>Contemporary</li></ul> | Panoramic views  | Central airconditioning | Beach : 200 m      |
|                                               |                  |                         | Airport: 40 Km     |
|                                               |                  |                         | Town center : 50 m |
| FURNITURE                                     | MAIN LIVING AREA | FLOARING                | KITCHEN            |
| Not furnished                                 | • Sauna          | Tile floors             | Open kitchen       |
| EXTRA                                         |                  |                         |                    |