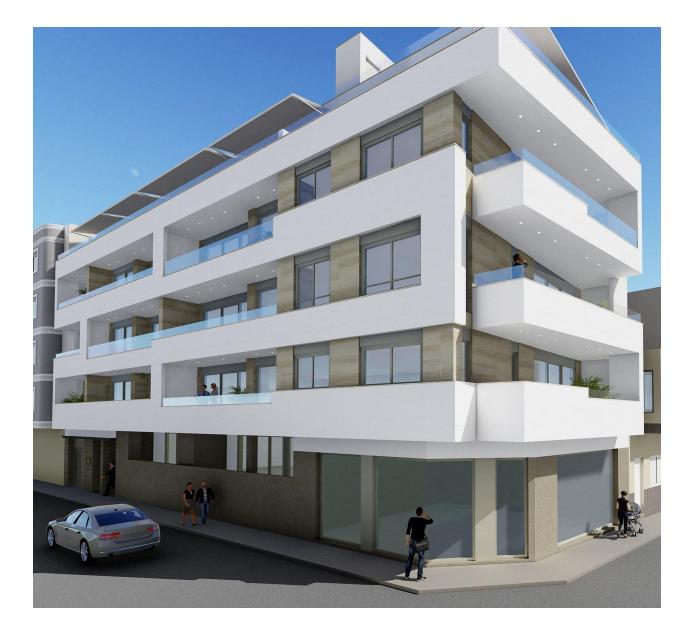

## DESCRIPTION

REF: # 11823

NEW BUILD RESIDENTIAL IN TORREVIEJA New Build residential just 5 minutes walk from Los Locos beach, in the centre of Torrevieja. This residential has 16 properties, with 1, 2 or 3 bedrooms and 1 and 2 bathrooms, all with terraces from 7m2 to 55m2, facing South or West, with community solarium, jacuzzi, chillaut area and sauna. An options underground parking space at an extra cost. Torrevieja is a Spanish town in the province of Alicante, on the Costa Blanca. It is known for its typically Mediterranean climate and coastline. It has boardwalks with resorts along its sandy beaches. The small Museum of the Sea and Salt houses exhibitions on the fishing and salt history of the city. In the interior, the Lagunas de La Mata-Torrevieja Natural Park has trails and two salty lagoons, one pink and the other green. Alicante airport located 40 minutes away and Murcia airport about 1 hour away.

#### **ENERGETIC CERTIFIED**

| STYLE                                         | VIEWS            | AIRCONDITIONING         | DISTANCE TO :      |
|-----------------------------------------------|------------------|-------------------------|--------------------|
| <ul><li>Modern</li><li>Contemporary</li></ul> | Panoramic views  | Central airconditioning | Beach : 200 m      |
|                                               |                  |                         | Airport: 40 Km     |
|                                               |                  |                         | Town center : 50 m |
| FURNITURE                                     | MAIN LIVING AREA | FLOARING                | KITCHEN            |
| Not furnished                                 | • Sauna          | Tile floors             | Open kitchen       |
| EXTRA                                         |                  |                         |                    |