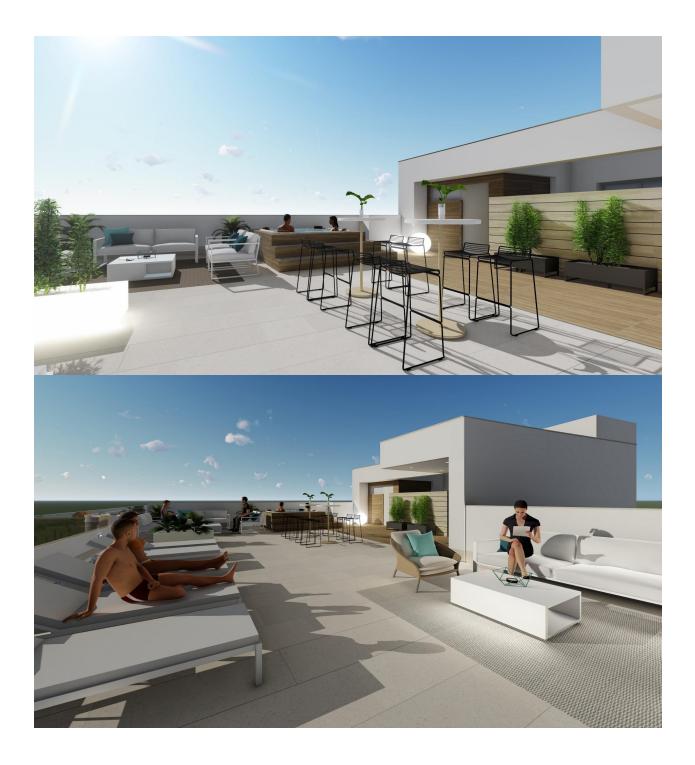

## DESCRIPTION

REF: # 11823

NEW BUILD RESIDENTIAL IN TORREVIEJA New Build residential just 5 minutes walk from Los Locos beach, in the centre of Torrevieja. This residential has 16 properties, with 1, 2 or 3 bedrooms and 1 and 2 bathrooms, all with terraces from 7m2 to 55m2, facing South or West, with community solarium, jacuzzi, chillaut area and sauna. An options underground parking space at an extra cost. Torrevieja is a Spanish town in the province of Alicante, on the Costa Blanca. It is known for its typically Mediterranean climate and coastline. It has boardwalks with resorts along its sandy beaches. The small Museum of the Sea and Salt houses exhibitions on the fishing and salt history of the city. In the interior, the Lagunas de La Mata-Torrevieja Natural Park has trails and two salty lagoons, one pink and the other green. Alicante airport located 40 minutes away and Murcia airport about 1 hour away.

#### **ENERGETIC CERTIFIED**

| STYLE                                         | VIEWS            | AIRCONDITIONING         | DISTANCE TO :      |
|-----------------------------------------------|------------------|-------------------------|--------------------|
| <ul><li>Modern</li><li>Contemporary</li></ul> | Panoramic views  | Central airconditioning | Beach : 200 m      |
|                                               |                  |                         | Airport: 40 Km     |
|                                               |                  |                         | Town center : 50 m |
| FURNITURE                                     | MAIN LIVING AREA | FLOARING                | KITCHEN            |
| Not furnished                                 | • Sauna          | Tile floors             | Open kitchen       |
| EXTRA                                         |                  |                         |                    |