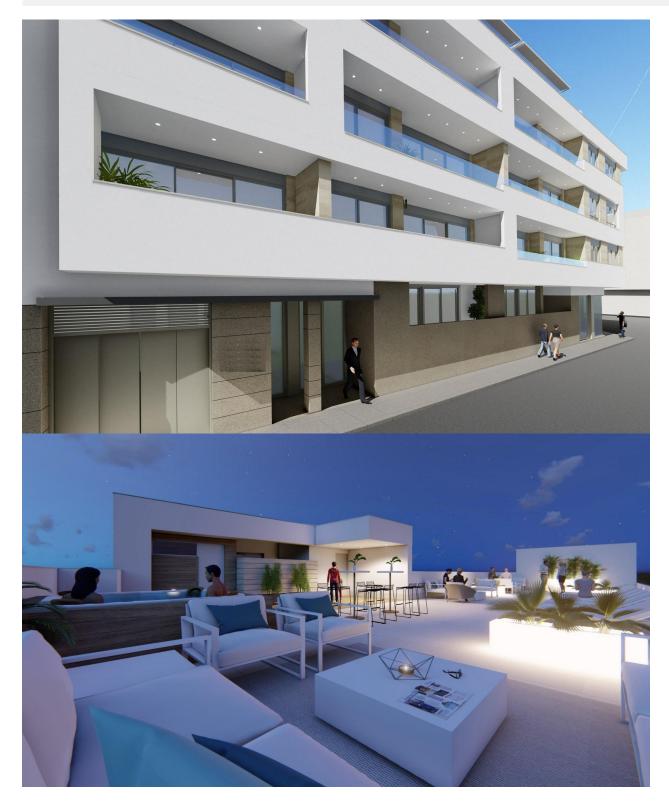

## DESCRIPTION

REF: # 11823

NEW BUILD RESIDENTIAL IN TORREVIEJA New Build residential just 5 minutes walk from Los Locos beach, in the centre of Torrevieja. This residential has 16 properties, with 1, 2 or 3 bedrooms and 1 and 2 bathrooms, all with terraces from 7m2 to 55m2, facing South or West, with community solarium, jacuzzi, chillaut area and sauna. An options underground parking space at an extra cost. Torrevieja is a Spanish town in the province of Alicante, on the Costa Blanca. It is known for its typically Mediterranean climate and coastline. It has boardwalks with resorts along its sandy beaches. The small Museum of the Sea and Salt houses exhibitions on the fishing and salt history of the city. In the interior, the Lagunas de La Mata-Torrevieja Natural Park has trails and two salty lagoons, one pink and the other green. Alicante airport located 40 minutes away and Murcia airport about 1 hour away.

- Outdoor jacuzziBuilt in wardrobesReinforced door
- Double glazed windows