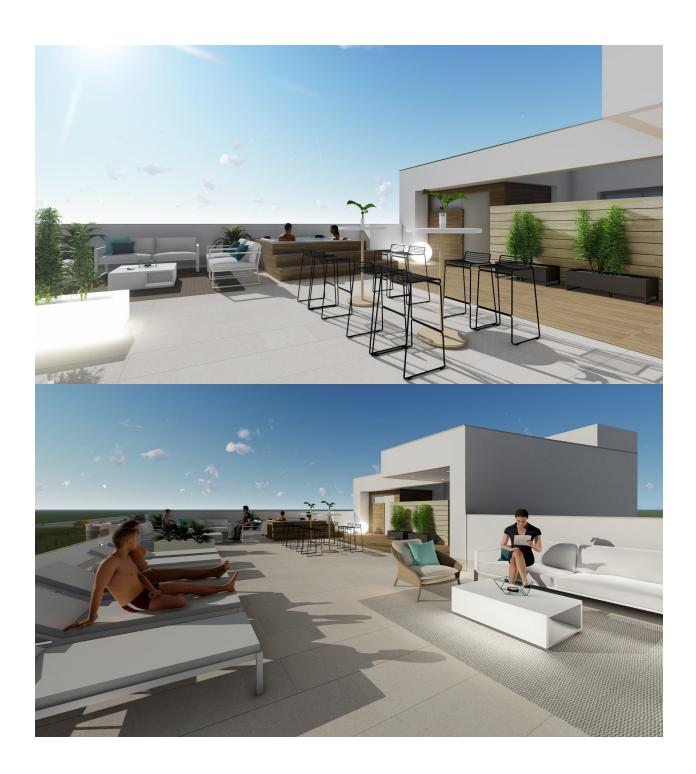

## **DESCRIPTION**

NEW BUILD RESIDENTIAL IN TORREVIEJA New Build residential just 5 minutes walk from Los Locos beach, in the centre of Torrevieja. This residential has 16 properties, with 1, 2 or 3 bedrooms and 1 and 2 bathrooms, all with terraces from 7m2 to 55m2, facing South or West, with community solarium, jacuzzi, chillaut area and sauna. An options underground parking space at an extra cost. Torrevieja is a Spanish town in the province of Alicante, on the Costa Blanca. It is known for its typically Mediterranean climate and coastline. It has boardwalks with resorts along its sandy beaches. The small Museum of the Sea and Salt houses exhibitions on the fishing and salt history of the city. In the interior, the Lagunas de La Mata-Torrevieja Natural Park has trails and two salty lagoons, one pink and the other green. Alicante airport located

## **ENERGETIC CERTIFIED**

**VIEWS** 

**EXTRA** 

• Panoramic views

• Outdoor jacuzzi