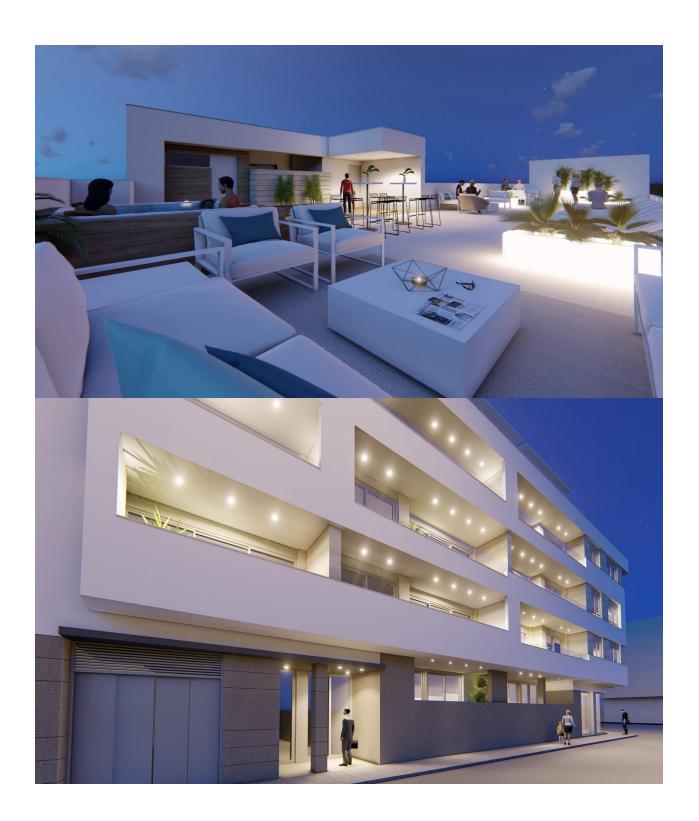

## **DESCRIPTION**

NEW BUILD RESIDENTIAL IN TORREVIEJA New Build residential just 5 minutes walk from Los Locos beach, in the centre of Torrevieja. This residential has 16 properties, with 1, 2 or 3 bedrooms and 1 and 2 bathrooms, all with terraces from 7m2 to 55m2, facing South or West, with community solarium, jacuzzi, chillaut area and sauna. An options underground parking space at an extra cost. Torrevieja is a Spanish town in the province of Alicante, on the Costa Blanca. It is known for its typically Mediterranean climate and coastline. It has boardwalks with resorts along its sandy beaches. The small Museum of the Sea and Salt houses exhibitions on the fishing and salt history of the city. In the interior, the Lagunas de La Mata-Torrevieja Natural Park has trails and two salty lagoons, one pink and the other green. Alicante airport located