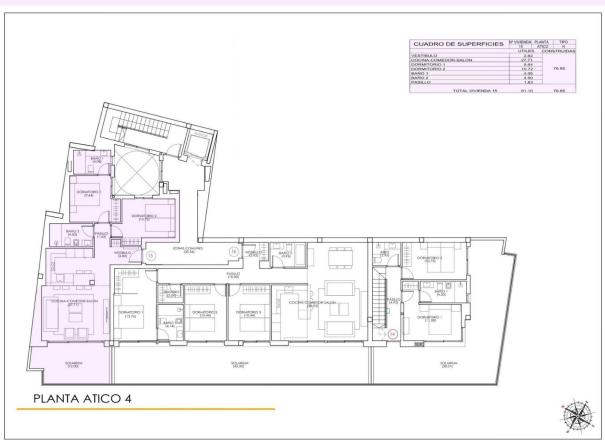

## **TORREVIEJA (TORREVIEJA CENTRO)**

| INFO              |                                      |
|-------------------|--------------------------------------|
| PRICE:            | 340.000 €                            |
| PROPERTY<br>TYPE: | Penthouse                            |
| CITY:             | Torrevieja<br>(Torrevieja<br>centro) |
| BEDROOMS:         | 2                                    |
| Bathrooms:        | 2                                    |
| Build ( m2 ):     | 77                                   |
| Plot ( m2 ):      | -                                    |
| Terrace ( m2 ):   | -                                    |
| Year:             | -                                    |
| Floor:            | -                                    |
| Old price         | -                                    |