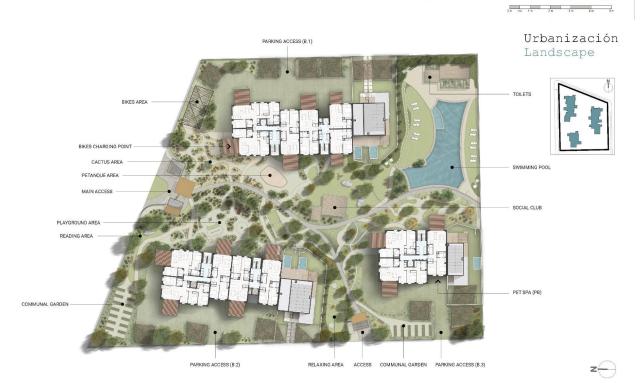

## **DESCRIPTION**

NEW BUILD RESIDENTIAL IN EL VERGEL New Build residential complex of 1, 2 and 3 bedrooms apartments and penthouses in El Vergel designed as compact structures a response to the architects' and designers' constant pursuit of efficiency in the development. These decisions, spread throughout the various key points of the residential area, ensure that your home stays at the right temperature both in winter and summer. The main feature of the properties will be their large terraces. With regular proportions, they are the ideal spaces for outdoor living. The integration of the living room with these spacious terraces will unite your home as a livable volume where the interior merges with the exterior. Moreover, the construction in the area is planned to have minimal impact. The careful selection of construction materials has allowed you to enjoy the extraordinary views offered by the natural environment of residential complex permanently. Properties organized around a living room open to a terrace-bedroom. Live inside and outside the house. The common areas of this complex embody a deeply natural spirit. As you walk through different areas, you'll find ideal spaces for strolling, engaging in sports activities, and, above all, using bicycles.

Gather with your partner, family, or friends at the social clubs; enjoy open squares protected from the sun and unwind in cool spots where vegetation thrives and air constantly circulates. What else? Take note: ample and numerous swimming pools scattered throughout the residential area, sensory gardens, spaces for yoga practice, selfconsumption vegetable gardens, bicycle workshops, and pet washing zones. Always seeking the utmost respect for nature, the project is conceived with brilliant sustainable strategies: rainwater collection, channeling, and reuse systems that will give life to a lush sustainable ecosystem; refreshing gardens with native species that require minimal maintenance; large surfaces of photovoltaic panels for self-consumption energy generation; even multiple charging stations for electric mobile vehicles. Luxury is having everything you need while respecting the surrounding ecosystem.? All residents of this complex will have access to the Beach Club on the beachfront. Space, where they can organize their own events, have a charging point and parking for electric bikes, store nautical equipment, lockers, and take a shower or dip in the pool after enjoying the sea. A gateway to the sea on the shores of La Almadraba beach in Denia. Just a few meters from La Almadraba beach in El Verger and a few kilometers from Denia, a project is born that defies convention. Its intention is nothing less than making the impossible a reality: a residential development that aspires to become a sustainable, healthy, and respectful community.