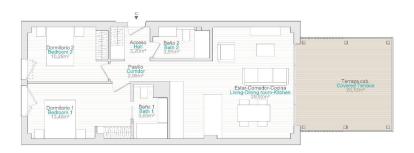

## **VIEWS**

• Panoramic views

| Usable area 67,14 m² Superficie útil Terrace area 20,12 m² Superficie terrazas Built area /Incl. Terrace/ 101,79 m² Superficie construida /incl. terrazas/ | Bloque<br>Block<br>3 | Escalera<br>Staircase<br><b>5</b> | Vivienda<br>Apartment<br>1C |
|------------------------------------------------------------------------------------------------------------------------------------------------------------|----------------------|-----------------------------------|-----------------------------|
| Terrace area         20,12 m²           Superficie terrazas         Built area /Incl. Terrace/ 101,79 m²                                                   |                      |                                   | 67,14 m <sup>2</sup>        |
| Built area /Incl. Terrace/ 101,79 m <sup>2</sup>                                                                                                           |                      |                                   | 20,12 m <sup>2</sup>        |
|                                                                                                                                                            | Superfici            | e terrazas                        |                             |
| Superficie construida /incl. terrazas/                                                                                                                     |                      |                                   |                             |
|                                                                                                                                                            | Superfici            | e construida /i                   | ncl. terrazas/              |
|                                                                                                                                                            |                      |                                   | 1-1/-7<br>1-1/-7<br>1-1/-7  |