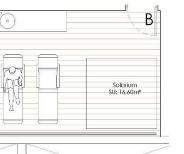

# Vivienda B - 2 Dormitorios

| SUP. ÚTIL            | (m²)   |
|----------------------|--------|
| Hall - Distribuidor  | 9,70   |
| Dormitorio 1         | 7,10   |
| Baño 1               | 2,80   |
| Dormitorio Suite     | 10,30  |
| Baño Suite           | 2,70   |
| Salón-Comedor-Cocina | 21,00  |
| SUP. ÚTIL INTERIOR   | 53.60  |
| Terraza 1            | 9,90   |
| Solarium             | 16,60  |
| sup. const vivienda  | 64,00  |
| SUP. CONST TERRAZA   | 11,40  |
| SUP. CONST SOLARIUM  | 16,60  |
| SUP. CONST ZZCC      | 9,80   |
| TOTAL VIVIENDA       | 101.80 |

Planta Solarium

"OUR EXPERIENCE IS YOUR GUARANTEE"