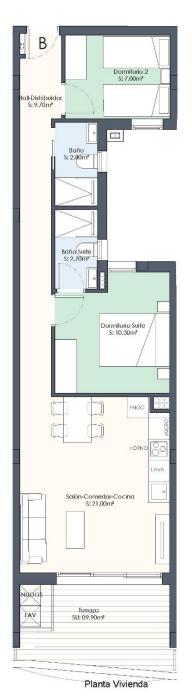

# Vivienda B - 2 Dormitorios

| SUP. ÚTIL            | (m²)   |
|----------------------|--------|
| Hall - Distribuidor  | 9,70   |
| Dormitorio 1         | 7,10   |
| Baño 1               | 2,80   |
| Dormitorio Suite     | 10,30  |
| Baño Suite           | 2,70   |
| Salón-Comedor-Cocina | 21,00  |
| SUP. ÚTIL INTERIOR   | 53.60  |
| Terraza 1            | 9,90   |
| Solarium             | 16,60  |
| sup. const vivienda  | 64,00  |
| SUP. CONST TERRAZA   | 11,40  |
| SUP. CONST SOLARIUM  | 16,60  |
| SUP. CONST ZZCC      | 9,80   |
| TOTAL VIVIENDA       | 101.80 |