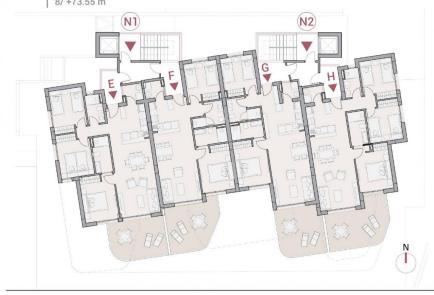

# PLANTAS FLOORS

Cota Level

2/ +54.65 m 4/ +60.95 m 6/ +67.25 m 8/ +73.55 m

Escala gráfica

0 1 2 3 4 5 6 m

"OUR EXPERIENCE IS YOUR GUARANTEE"