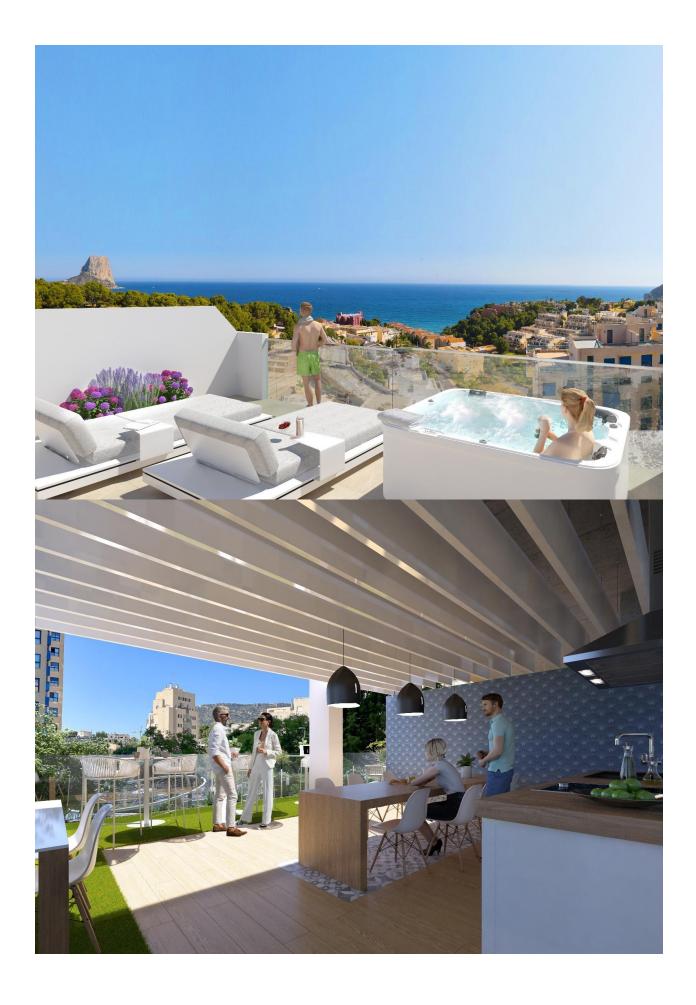

#### **DESCRIPTION**

NEW BUILD APARTMENTS IN CALPE New Build residential complex of aprtments in Calpe. Modern apartments with 2 and 3 bedrooms, 2 bathrooms, open plan kitchen with living room, fitted wardrobes and terraces. Some of the properties have sea views. The common areas have a swimming pool for adults and children, a children's play area. Each apartment has a parking space and storage room in the basement. Calpe, one of the towns of La Marina Alta, lies on the northern coast of the province of Alicante, surrounded by the towns of Altea, Benidorm, Teulada-Moraira, Benissa. Calpe has a wonderful mixture of old Valencian culture and modern tourist facilities. It is a great base from which to explore the local area or enjoy the many local beaches. Calpe alone has three of the most beautiful sandy beaches on the coast. Calpe also has two Sailing Clubs: Real Club Náutico de Calpe and Club Náutico de Puerto Blanco. Fishing village of Calpe now transformed into

### **VIEWS**

• Panoramic views