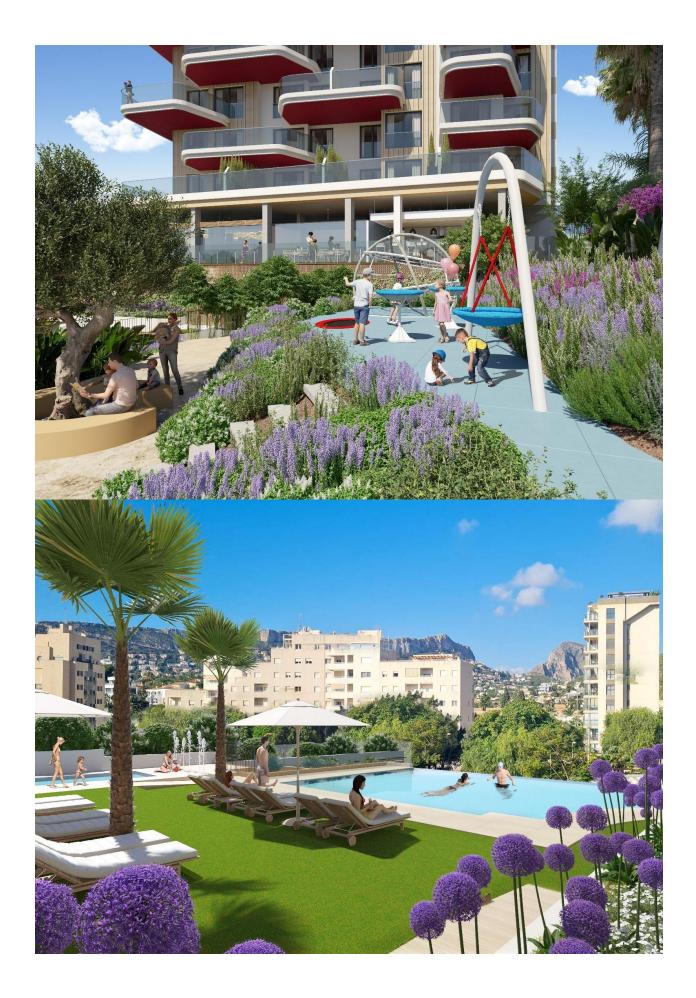

#### **DESCRIPTION**

NEW BUILD APARTMENTS IN CALPE New Build residential complex of aprtments in Calpe. Modern apartments with 2 and 3 bedrooms, 2 bathrooms, open plan kitchen with living room, fitted wardrobes and terraces. Some of the properties have sea views. The common areas have a swimming pool for adults and children, a children's play area. Each apartment has a parking space and storage room in the basement. Calpe, one of the towns of La Marina Alta, lies on the northern coast of the province of Alicante, surrounded by the towns of Altea, Benidorm, Teulada-Moraira, Benissa. Calpe has a wonderful mixture of old Valencian culture and modern tourist facilities. It is a great base from which to explore the local area or enjoy the many local beaches. Calpe alone has three of the most beautiful sandy beaches on the coast. Calpe also has two Sailing Clubs: Real Club Náutico de Calpe and Club Náutico de Puerto Blanco. Fishing village of Calpe now transformed into