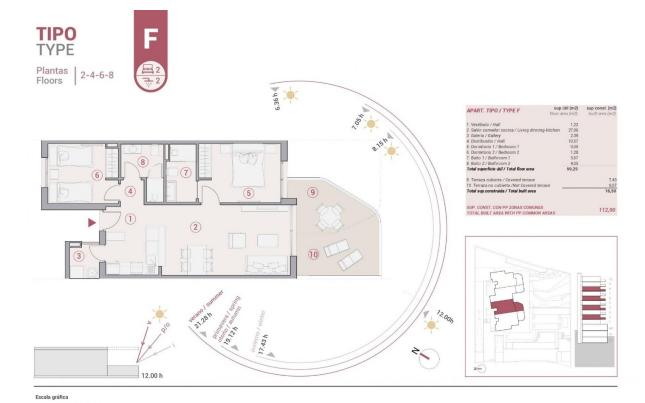

REF: # 11716 CALPE/MORAIRA

| INFO              |               |
|-------------------|---------------|
| PRICE:            | 290.000 €     |
| PROPERTY<br>TYPE: | Apartment     |
| CITY:             | Calpe/Moraira |
| BEDROOMS:         | 2             |
| Bathrooms:        | 2             |
| Build ( m2 ):     | 59            |
| Plot ( m2 ):      | -             |
| Terrace ( m2 ):   | -             |
| Year:             | -             |
| Floor:            | -             |
| Old price         | -             |
|                   |               |

## **VIEWS**

• Panoramic views

**PLANTAS FLOORS** 

Cota Level

2 4 6

2/ +54.65 m 4/ +60.95 m 6/ +67.25 m 8/ +73.55 m

Escala gráfica

0 1 2 3 4 5 6 m