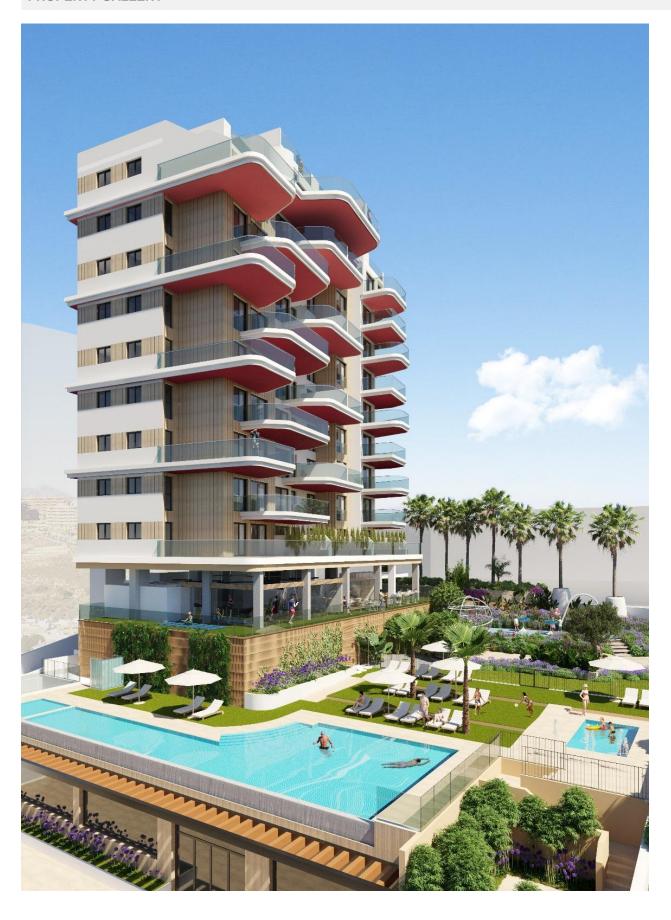

## **DESCRIPTION**

aprtments in Calpe. Modern apartments with 2 and 3 bedrooms, 2 bathrooms, open plan kitchen with living room, fitted wardrobes and terraces. Some of the properties have sea views. The common areas have a swimming pool for adults and children, a children's play area. Each apartment has a parking space and storage room in the basement. Calpe, one of the towns of La Marina Alta, lies on the northern coast of the province of Alicante, surrounded by the towns of Altea, Benidorm, Teulada-Moraira, Benissa. Calpe has a wonderful mixture of old Valencian culture and modern tourist facilities. It is a great base from which to explore the local area or enjoy the many local beaches. Calpe alone has three of the most beautiful sandy beaches on the coast. Calpe also has two Sailing Clubs: Real Club Náutico de Calpe and Club Náutico de Puerto Blanco. Fishing village of Calpe now transformed into a tourist magnet, the town sits in an ideal location, easily accessed by the A7 motorway and the N332 that runs from Valencia to Alicante; its approximately 1 hour drive from the airport at Alicante and 1,5 hours to Valencias airport.