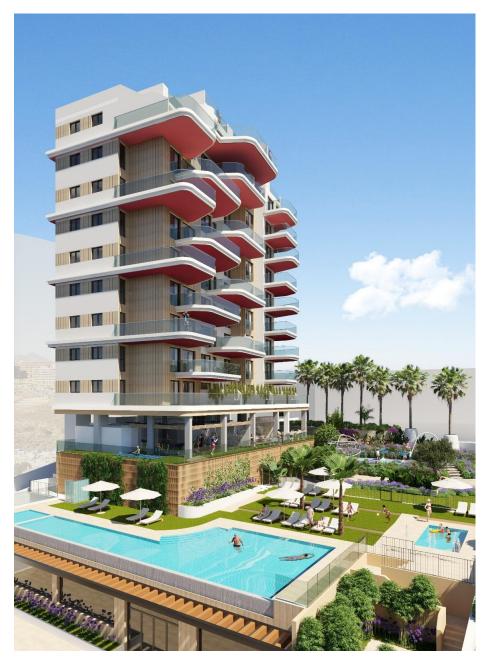

## **DESCRIPTION**

aprtments in Calpe. Modern apartments with 2 and 3 bedrooms, 2 bathrooms, open plan kitchen with living room, fitted wardrobes and terraces. Some of the properties have sea views. The common areas have a swimming pool for adults and children, a children's play area. Each apartment has a parking space and storage room in the basement. Calpe, one of the towns of La Marina Alta, lies on the northern coast of the province of Alicante, surrounded by the towns of Altea, Benidorm, Teulada-Moraira, Benissa. Calpe has a wonderful mixture of old Valencian culture and modern tourist facilities. It is a great base from which to explore the local area or enjoy the many local beaches. Calpe alone has three of the most beautiful sandy beaches on the coast. Calpe also has two Sailing Clubs: Real Club Náutico de Calpe and Club Náutico de Puerto Blanco. Fishing village of Calpe now transformed into a tourist magnet, the town sits in an ideal location, easily accessed by the A7 motorway and the N332 that runs from Valencia to Alicante; its approximately 1 hour drive from the airport at Alicante and 1,5 hours to Valencias airport.