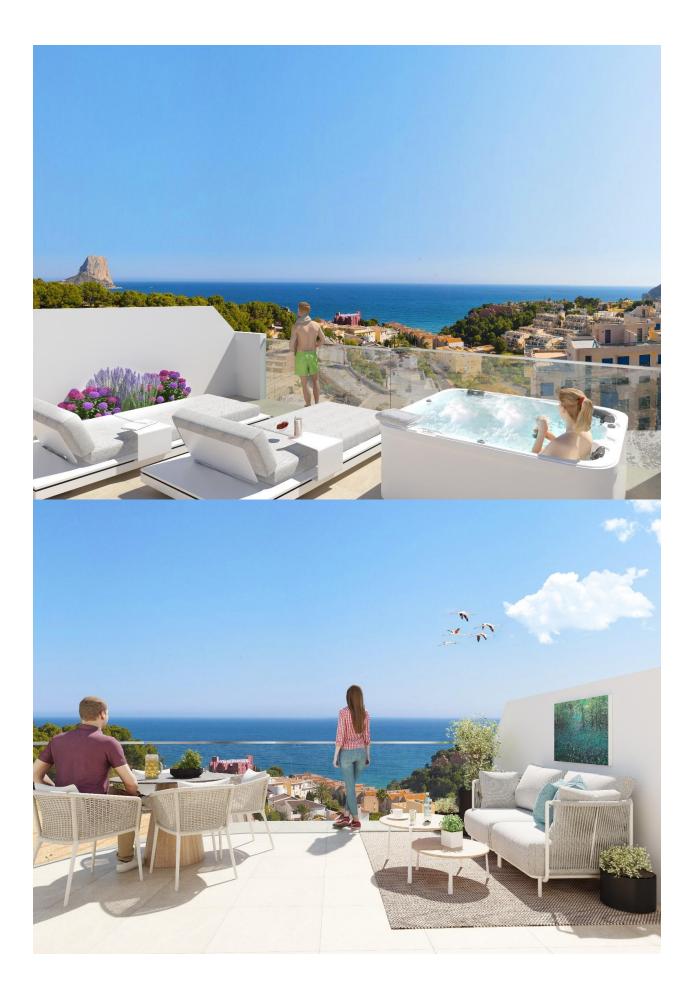

## **DESCRIPTION**

aprtments in Calpe. Modern apartments with 2 and 3 bedrooms, 2 bathrooms, open plan kitchen with living room, fitted wardrobes and terraces. Some of the properties have sea views. The common areas have a swimming pool for adults and children, a children's play area. Each apartment has a parking space and storage room in the basement. Calpe, one of the towns of La Marina Alta, lies on the northern coast of the province of Alicante, surrounded by the towns of Altea, Benidorm, Teulada-Moraira, Benissa. Calpe has a wonderful mixture of old Valencian culture and modern tourist facilities. It is a great base from which to explore the local area or enjoy the many local beaches. Calpe alone has three of the most beautiful sandy beaches on the coast. Calpe also has two Sailing Clubs: Real Club Náutico de Calpe and Club Náutico de Puerto Blanco. Fishing village of Calpe now transformed into a tourist magnet, the town sits in an ideal location, easily accessed by the A7 motorway and the N332 that runs from Valencia to Alicante; its approximately 1 hour drive from the airport at Alicante and 1,5 hours to Valencias airport.

## **VIEWS**

• Panoramic views

**PLANTAS FLOORS** 

Cota Level

2 4 6

2/ +54.65 m 4/ +60.95 m 6/ +67.25 m 8/ +73.55 m

Escala gráfica

0 1 2 3 4 5 6 m