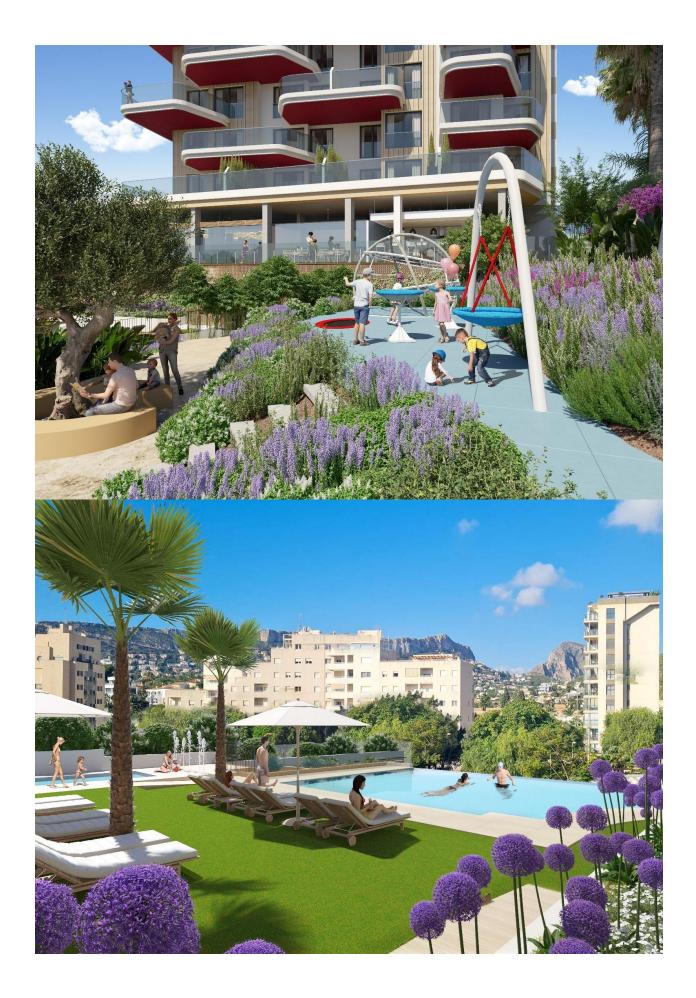

## **DESCRIPTION**

aprtments in Calpe. Modern apartments with 2 and 3 bedrooms, 2 bathrooms, open plan kitchen with living room, fitted wardrobes and terraces. Some of the properties have sea views. The common areas have a swimming pool for adults and children, a children's play area. Each apartment has a parking space and storage room in the basement. Calpe, one of the towns of La Marina Alta, lies on the northern coast of the province of Alicante, surrounded by the towns of Altea, Benidorm, Teulada-Moraira, Benissa. Calpe has a wonderful mixture of old Valencian culture and modern tourist facilities. It is a great base from which to explore the local area or enjoy the many local beaches. Calpe alone has three of the most beautiful sandy beaches on the coast. Calpe also has two Sailing Clubs: Real Club Náutico de Calpe and Club Náutico de Puerto Blanco. Fishing village of Calpe now transformed into a tourist magnet, the town sits in an ideal location, easily accessed by the A7 motorway and the N332 that runs from Valencia to Alicante; its approximately 1 hour drive from the airport at Alicante and 1,5 hours to Valencias airport.