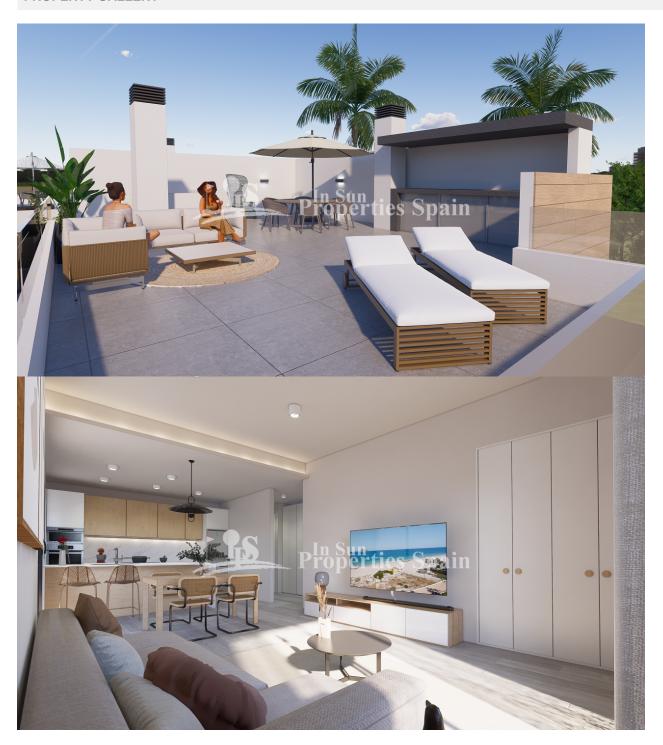

### **DESCRIPTION**

NEW BUILD SEMI-DETACHED VILLAS IN TORRE-PACHECO New Build semi detached villas in Torre Pacheco. Modern detached one level villas with 2, 3 or 4 bedrooms and 2 bathrooms., open plan kitchen with the living/dining area. Each property has its own private pool, solarium with summer kitchen. The interiors, elegant and functional, boast highquality flooring, bathrooms, and kitchens tiled with first-class ceramic tiles, and appliances from recognised brands. The bedrooms include integrated wardrobes. Each villa has pre-installation for air conditioning and fibre optic installation. Located next to Club de Golf, Torre Pacheco, where you will find all amenities including bars, restaurants, supermarkets and banks and a 15min drive to the lovely beaches of the Mar Menor. Torre Pacheco is surrounded by award winning golf courses and the whole region is regarded as one of the healthiest places to be in Spain. This ideal location gives you so much more for your money. Within walking distance to local amenities and many bars and restaurants. Motorway network nearby to enable you to travel to other areas quickly and easily. Murcia international airport is 20 minutes away.

# **VIEWS**

GARDEN AND TERRACES

• Panoramic views

• Private garden

"OUR EXPERIENCE IS YOUR GUARANTEE"