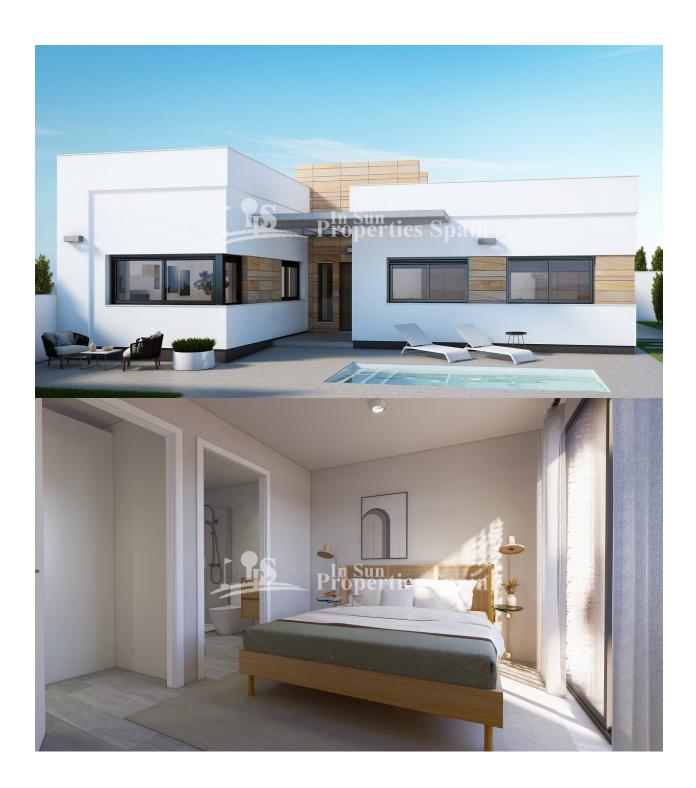

### **DESCRIPTION**

NEW BUILD SEMI-DETACHED VILLAS IN TORRE-PACHECO New Build semi detached villas in Torre Pacheco. Modern detached one level villas with 2, 3 or 4 bedrooms and 2 bathrooms., open plan kitchen with the living/dining area. Each property has its own private pool, solarium with summer kitchen. The interiors, elegant and functional, boast highquality flooring, bathrooms, and kitchens tiled with first-class ceramic tiles, and appliances from recognised brands. The bedrooms include integrated wardrobes. Each villa has pre-installation for air conditioning and fibre optic installation. Located next to Club de Golf, Torre Pacheco, where you will find all amenities including bars, restaurants, supermarkets and banks and a 15min drive to the lovely beaches of the Mar Menor. Torre Pacheco is surrounded by award winning golf courses and the whole region is regarded as one of the healthiest places to be in Spain. This ideal location gives you so much more for your money. Within walking distance to local amenities and many bars and restaurants. Motorway network nearby to enable you to travel to other areas quickly and easily. Murcia international airport is 20 minutes away.