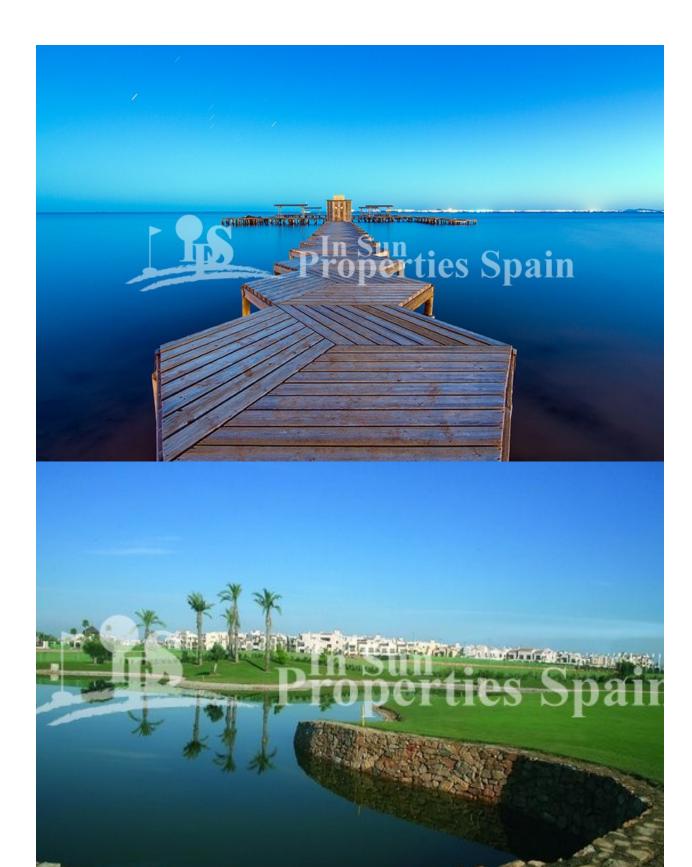

### **DESCRIPTION**

NEW BUILD SEMI-DETACHED VILLAS IN TORRE-PACHECO New Build semi detached villas in Torre Pacheco. Modern detached one level villas with 2, 3 or 4 bedrooms and 2 bathrooms., open plan kitchen with the living/dining area. Each property has its own private pool, solarium with summer kitchen. The interiors, elegant and functional, boast highquality flooring, bathrooms, and kitchens tiled with first-class ceramic tiles, and appliances from recognised brands. The bedrooms include integrated wardrobes. Each villa has pre-installation for air conditioning and fibre optic installation. Located next to Club de Golf, Torre Pacheco, where you will find all amenities including bars, restaurants, supermarkets and banks and a 15min drive to the lovely beaches of the Mar Menor. Torre Pacheco is surrounded by award winning golf courses and the whole region is regarded as one of the healthiest places to be in Spain. This ideal location gives you so much more for your money. Within walking distance to local amenities and many bars and restaurants. Motorway network nearby to enable you to travel to other areas quickly and easily. Murcia international airport is 20 minutes away.

# **VIEWS**

GARDEN AND TERRACES

• Panoramic views

• Private garden

"OUR EXPERIENCE IS YOUR GUARANTEE"