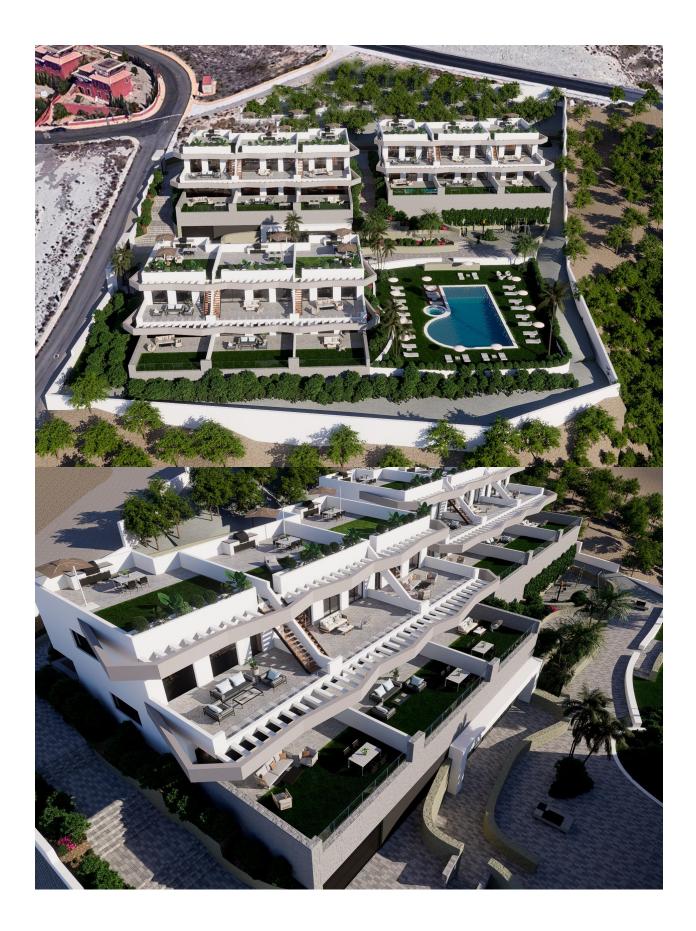

## **DESCRIPTION**

NEW BUILD RESIDENTIAL COMPLEX IN FINESTRAT New Build unique and exclusive high standing residential complex in Balcon de Finestrat. This complex of modern bungalows with 2 and 3 bedrooms, all with 2 bathrooms, open plan kitchen with the living and dining room. Top floor bungalows with private solarium and ground floor bungalows with private garden and possibility of private pool at an extra cost. Properties has loads of natural light and designer island in the kitchen. Lift in all homes. Sustainable construction with energy certificate A. Each property has private parking. Indoor Fitness Gym. Bio-healthy area for sports. Communal swimming pool. Indoor and outdoor LED lighting pack. High quality materials and brands. The properties have access to a large swimming pool and enjoy one of the best locations on the Costa Blanca. It is a great opportunity and privilege to be able to live with this environment of golf and beach, close to all amenities of all services considered one of the best places to invest. Finestrat located in the Marina Baixa region of the Costa Blanca. Benidorm is just a five-minute drive from the properties and offers all the services you would need including shops, bars, restaurants, supermarkets, banks, pharmacies

## **VIEWS**

• Panoramic views

PLANTA BAJA

| SUPERFICIES |           |
|-------------|-----------|
| Planta Baja | 90,00 m2  |
| Terraza 1   | 100,00 m2 |
| Total       | 190,00 m2 |

"OUR EXPERIENCE IS YOUR GUARANTEE"