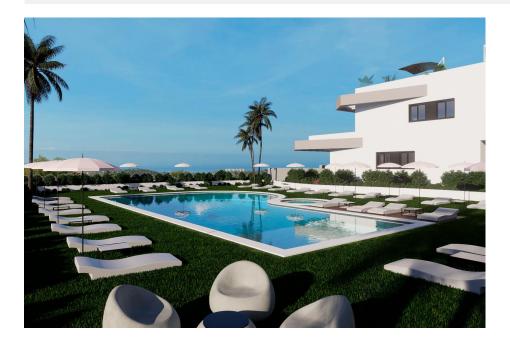

## **DESCRIPTION**

NEW BUILD RESIDENTIAL COMPLEX IN FINESTRAT New Build unique and exclusive high standing residential complex in Balcon de Finestrat. This complex of modern bungalows with 2 and 3 bedrooms, all with 2 bathrooms, open plan kitchen with the living and dining room. Top floor bungalows with private solarium and ground floor bungalows with private garden and possibility of private pool at an extra cost. Properties has loads of natural light and designer island in the kitchen. Lift in all homes. Sustainable construction with energy certificate A. Each property has private parking. Indoor Fitness Gym. Bio-healthy area for sports. Communal swimming pool. Indoor and outdoor LED lighting pack. High quality materials and brands. The properties have access to a large swimming pool and enjoy one of the best locations on the Costa Blanca. It is a great opportunity and privilege to be able to live with this environment of golf and beach, close to all amenities of all services considered one of the best places to invest. Finestrat located in the Marina Baixa region of the Costa Blanca. Benidorm is just a five-minute drive from the properties and offers all the services you would need including shops, bars, restaurants, supermarkets, banks, pharmacies