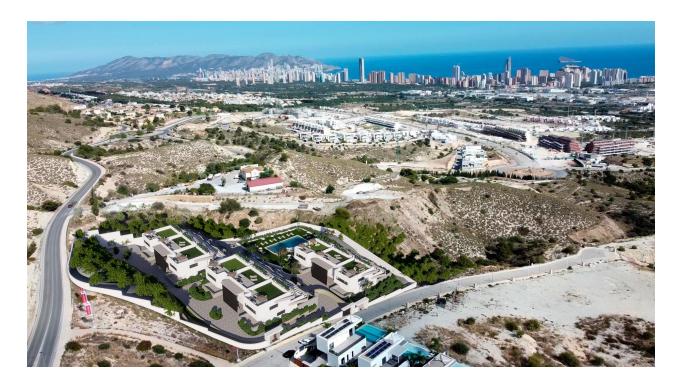

## **DESCRIPTION**

NEW BUILD RESIDENTIAL COMPLEX IN FINESTRAT New Build unique and exclusive high standing residential complex in Balcon de Finestrat. This complex of modern bungalows with 2 and 3 bedrooms, all with 2 bathrooms, open plan kitchen with the living and dining room. Top floor bungalows with private solarium and ground floor bungalows with private garden and possibility of private pool at an extra cost. Properties has loads of natural light and designer island in the kitchen. Lift in all homes. Sustainable construction with energy certificate A. Each property has private parking. Indoor Fitness Gym. Bio-healthy area for sports. Communal swimming pool. Indoor and outdoor LED lighting pack. High quality materials and brands. The properties have access to a large swimming pool and enjoy one of the best locations on the Costa Blanca. It is a great opportunity and privilege to be able to live with this environment of golf and beach, close to all amenities of all services considered one of the best places to invest. Finestrat located in the Marina Baixa region of the Costa Blanca. Benidorm is just a five-minute drive from the properties and offers all the services you would need including shops, bars, restaurants, supermarkets, banks, pharmacies

and several private international schools. Close to the beaches of Levante, Poniente and Cala de Finestrat, with more than 6km in length that are among the best in Europe awarded by the European Union with Blue Flags. All leisure services such as the theme parks of Aqua Natura, Terra Mítica, Terra Natura, Aqualandia and Mundomar, Sierra Cortina and Villaitana Golf courses, hiking and climbing in Puig Campana an incomparable natural setting or enjoy of nautical sports. Distance to the sea 4 km, to the airport 26 km and to the golf 1km. Complex located 40 minutes from Alicante airport.