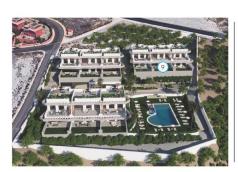

## **DESCRIPTION**

NEW BUILD RESIDENTIAL COMPLEX IN FINESTRAT New Build unique and exclusive high standing residential complex in Balcon de Finestrat. This complex of modern bungalows with 2 and 3 bedrooms, all with 2 bathrooms, open plan kitchen with the living and dining room. Top floor bungalows with private solarium and ground floor bungalows with private garden and possibility of private pool at an extra cost. Properties has loads of natural light and designer island in the kitchen. Lift in all homes. Sustainable construction with energy certificate A. Each property has private parking. Indoor Fitness Gym. Bio-healthy area for sports. Communal swimming pool. Indoor and outdoor LED lighting pack. High quality materials and brands. The properties have access to a large swimming pool and enjoy one of the best locations on the Costa Blanca. It is a great opportunity and privilege to be able to live with this environment of golf and beach, close to all amenities of all services considered one of the best places to invest. Finestrat located in the Marina Baixa region of the Costa Blanca. Benidorm is just a five-minute drive from the properties and offers all the services you would need including shops, bars, restaurants, supermarkets, banks, pharmacies