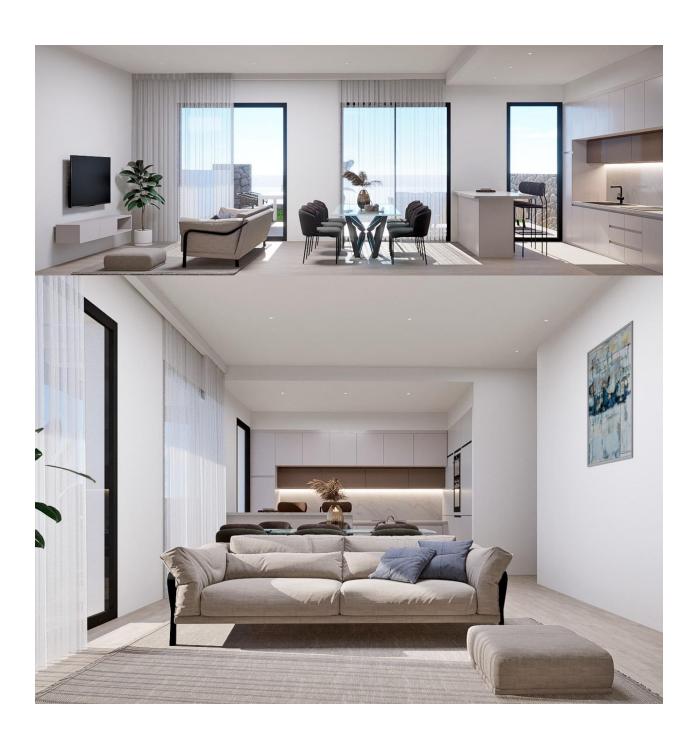

## **DESCRIPTION**

NEW BUILD RESIDENTIAL COMPLEX IN FINESTRAT New Build unique and exclusive high standing residential complex in Balcon de Finestrat. This complex of modern bungalows with 2 and 3 bedrooms, all with 2 bathrooms, open plan kitchen with the living and dining room. Top floor bungalows with private solarium and ground floor bungalows with private garden and possibility of private pool at an extra cost. Properties has loads of natural light and designer island in the kitchen. Lift in all homes. Sustainable construction with energy certificate A. Each property has private parking. Indoor Fitness Gym. Bio-healthy area for sports. Communal swimming pool. Indoor and outdoor LED lighting pack. High quality materials and brands. The properties have access to a large swimming pool and enjoy one of the best locations on the Costa Blanca. It is a great opportunity and privilege to be able to live with this environment of golf and beach, close to all amenities of all services considered one of the best places to invest. Finestrat located in the Marina Baixa region of the Costa Blanca. Benidorm is just a five-minute drive from the properties and offers all the services you would need including shops, bars, restaurants, supermarkets, banks, pharmacies