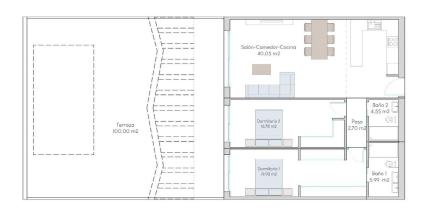

## **VIEWS**

• Panoramic views

PLANTA BAJA

| SUPERFICIES |           |
|-------------|-----------|
| Planta Baja | 90,00 m2  |
| Terraza 1   | 100,00 m2 |
| Total       | 190,00 m2 |

"OUR EXPERIENCE IS YOUR GUARANTEE"