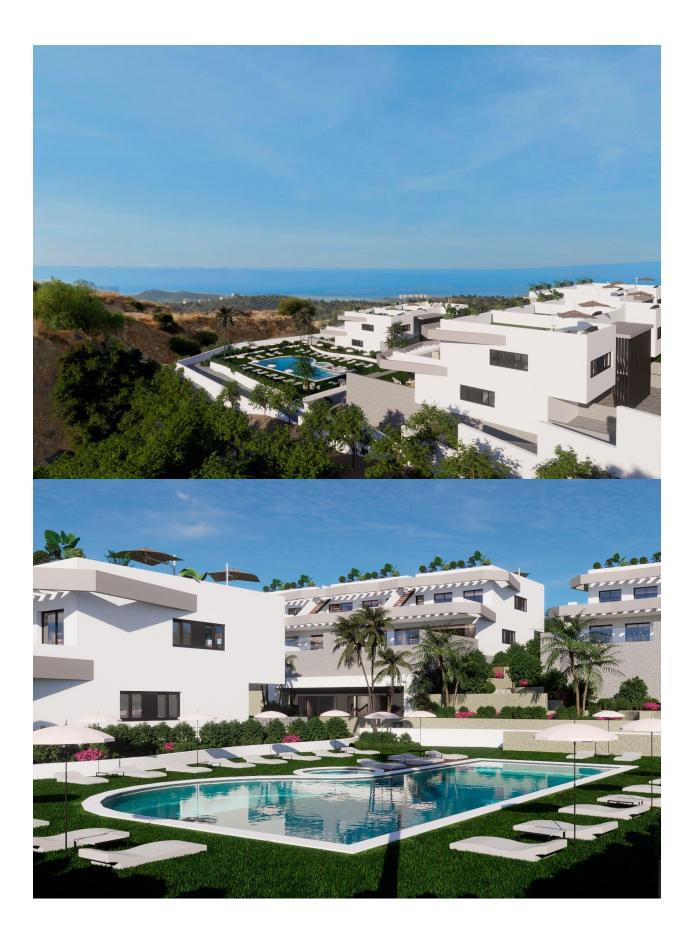

## **DESCRIPTION**

NEW BUILD RESIDENTIAL COMPLEX IN FINESTRAT New Build unique and exclusive high standing residential complex in Balcon de Finestrat. This complex of modern bungalows with 2 and 3 bedrooms, all with 2 bathrooms, open plan kitchen with the living and dining room. Top floor bungalows with private solarium and ground floor bungalows with private garden and possibility of private pool at an extra cost. Properties has loads of natural light and designer island in the kitchen. Lift in all homes. Sustainable construction with energy certificate A. Each property has private parking. Indoor Fitness Gym. Bio-healthy area for sports. Communal swimming pool. Indoor and outdoor LED lighting pack. High quality materials and brands. The properties have access to a large swimming pool and enjoy one of the best locations on the Costa Blanca. It is a great opportunity and privilege to be able to live with this environment of golf and beach, close to all amenities of all services considered one of the best places to invest. Finestrat located in the Marina Baixa region of the Costa Blanca. Benidorm is just a five-minute drive from the properties and offers all the services you would need including shops, bars, restaurants, supermarkets, banks, pharmacies

## **VIEWS**

• Panoramic views

PLANTA BAJA

| SUPERFICIES |           |
|-------------|-----------|
| Planta Baja | 90,00 m2  |
| Terraza 1   | 100,00 m2 |
| Total       | 190,00 m2 |

"OUR EXPERIENCE IS YOUR GUARANTEE"