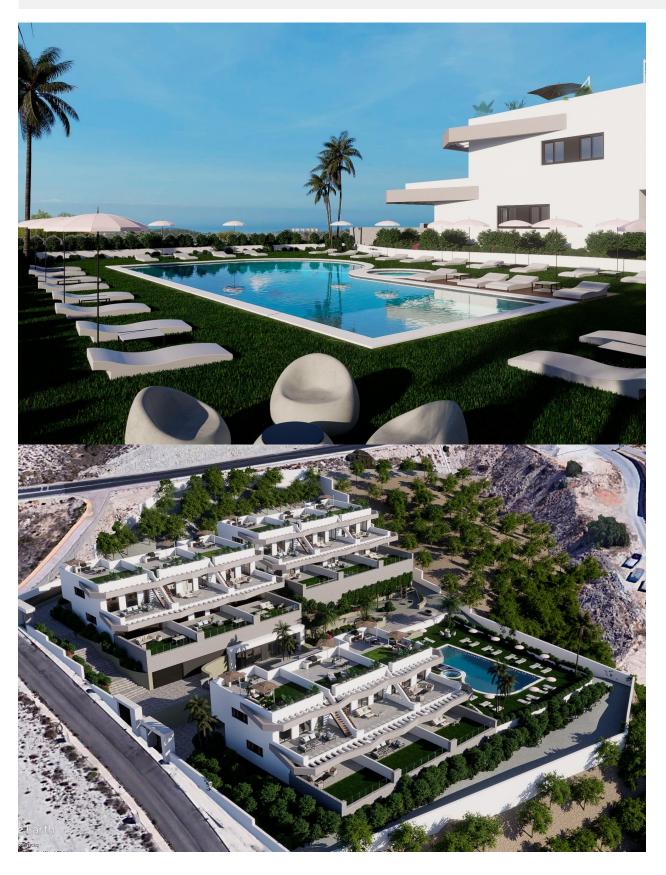

## **DESCRIPTION**

NEW BUILD RESIDENTIAL COMPLEX IN FINESTRAT New Build unique and exclusive high standing residential complex in Balcon de Finestrat. This complex of modern bungalows with 2 and 3 bedrooms, all with 2 bathrooms, open plan kitchen with the living and dining room. Top floor bungalows with private solarium and ground floor bungalows with private garden and possibility of private pool at an extra cost. Properties has loads of natural light and designer island in the kitchen. Lift in all homes. Sustainable construction with energy certificate A. Each property has private parking. Indoor Fitness Gym. Bio-healthy area for sports. Communal swimming pool. Indoor and outdoor LED lighting pack. High quality materials and brands. The properties have access to a large swimming pool and enjoy one of the best locations on the Costa Blanca. It is a great opportunity and privilege to be able to live with this environment of golf and beach, close to all amenities of all services considered one of the best places to invest. Finestrat located in the Marina Baixa region of the Costa Blanca. Benidorm is just a five-minute drive from the properties and offers all the services you would need including shops, bars, restaurants, supermarkets, banks, pharmacies

## **VIEWS**

• Panoramic views

PLANTA BAJA

| SUPERFICIES |           |
|-------------|-----------|
| Planta Baja | 90,00 m2  |
| Terraza 1   | 100,00 m2 |
| Total       | 190,00 m2 |

"OUR EXPERIENCE IS YOUR GUARANTEE"