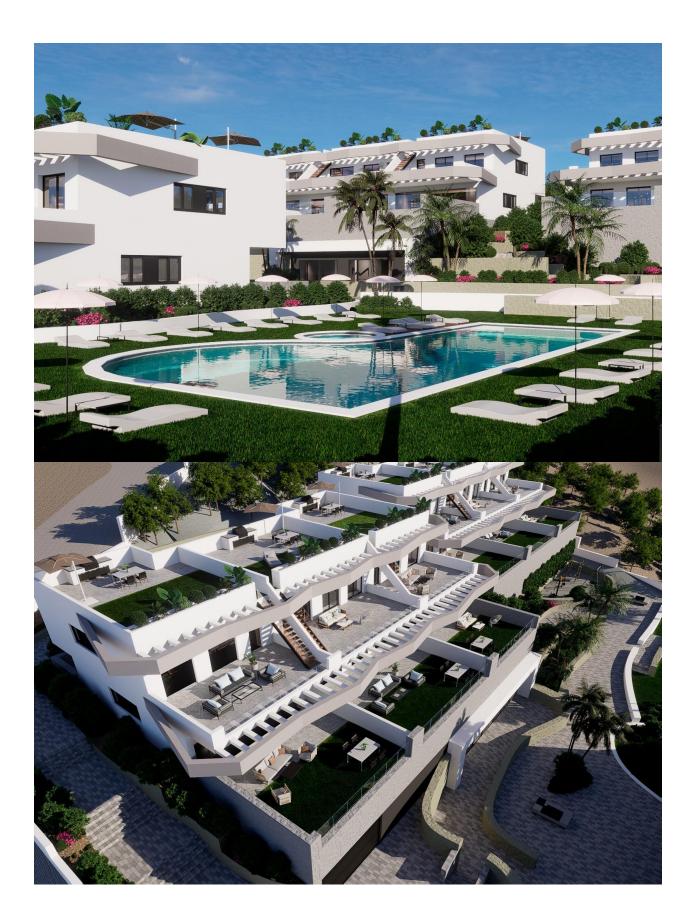

#### DESCRIPTION

NEW BUILD RESIDENTIAL COMPLEX IN FINESTRAT New Build unique and exclusive high standing residential complex in Balcon de Finestrat. This complex of modern bungalows with 2 and 3 bedrooms, all with 2 bathrooms, open plan kitchen with the living and dining room. Top floor bungalows with private solarium and ground floor bungalows with private garden and possibility of private pool at an extra cost. Properties has loads of natural light and designer island in the kitchen. Lift in all homes. Sustainable construction with energy certificate A. Each property has private parking. Indoor Fitness Gym. Bio-healthy area for sports. Communal swimming pool. Indoor and outdoor LED lighting pack. High quality materials and brands. The properties have access to a large swimming pool and enjoy one of the best locations on the Costa Blanca. It is a great opportunity and privilege to be able to live with this environment of golf and beach, close to all amenities of all services considered one of the best places to invest. Finestrat located in the Marina Baixa region of the Costa Blanca. Benidorm is just a five-minute drive from the properties and offers all the services you would need including shops, bars, restaurants, supermarkets, banks, pharmacies

and several private international schools. Close to the beaches of Levante, Poniente and Cala de Finestrat, with more than 6km in length that are among the best in Europe awarded by the European Union with Blue Flags. All leisure services such as the theme parks of Aqua Natura, Terra Mítica, Terra Natura, Aqualandia and Mundomar, Sierra Cortina and Villaitana Golf courses, hiking and climbing in Puig Campana an incomparable natural setting or enjoy of nautical sports. Distance to the sea 4 km, to the airport 26 km and to the golf 1km. Complex located 40 minutes from Alicante airport.