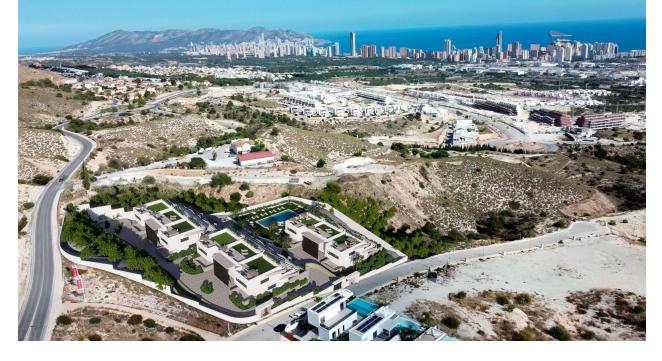

#### DESCRIPTION

NEW BUILD RESIDENTIAL COMPLEX IN FINESTRAT New Build unique and exclusive high standing residential complex in Balcon de Finestrat. This complex of modern bungalows with 2 and 3 bedrooms, all with 2 bathrooms, open plan kitchen with the living and dining room. Top floor bungalows with private solarium and ground floor bungalows with private garden and possibility of private pool at an extra cost. Properties has loads of natural light and designer island in the kitchen. Lift in all homes. Sustainable construction with energy certificate A. Each property has private parking. Indoor Fitness Gym. Bio-healthy area for sports. Communal swimming pool. Indoor and outdoor LED lighting pack. High quality materials and brands. The properties have access to a large swimming pool and enjoy one of the best locations on the Costa Blanca. It is a great opportunity and privilege to be able to live with this environment of golf and beach, close to all amenities of all services considered one of the best places to invest. Finestrat located in the Marina Baixa region of the Costa Blanca. Benidorm is just a five-minute drive from the properties and offers all the services you would need including shops, bars, restaurants, supermarkets, banks, pharmacies

# **PROPERTY GALLERY**