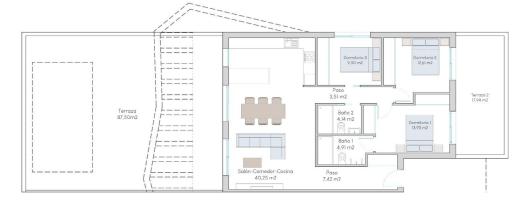

#### DESCRIPTION

NEW BUILD RESIDENTIAL COMPLEX IN FINESTRAT New Build unique and exclusive high standing residential complex in Balcon de Finestrat. This complex of modern bungalows with 2 and 3 bedrooms, all with 2 bathrooms, open plan kitchen with the living and dining room. Top floor bungalows with private solarium and ground floor bungalows with private garden and possibility of private pool at an extra cost. Properties has loads of natural light and designer island in the kitchen. Lift in all homes. Sustainable construction with energy certificate A. Each property has private parking. Indoor Fitness Gym. Bio-healthy area for sports. Communal swimming pool. Indoor and outdoor LED lighting pack. High quality materials and brands. The properties have access to a large swimming pool and enjoy one of the best locations on the Costa Blanca. It is a great opportunity and privilege to be able to live with this environment of golf and beach, close to all amenities of all services considered one of the best places to invest. Finestrat located in the Marina Baixa region of the Costa Blanca. Benidorm is just a five-minute drive from the properties and offers all the services you would need including shops, bars, restaurants, supermarkets, banks, pharmacies

# "OUR EXPERIENCE IS YOUR GUARANTEE"

PLANTA BAJA