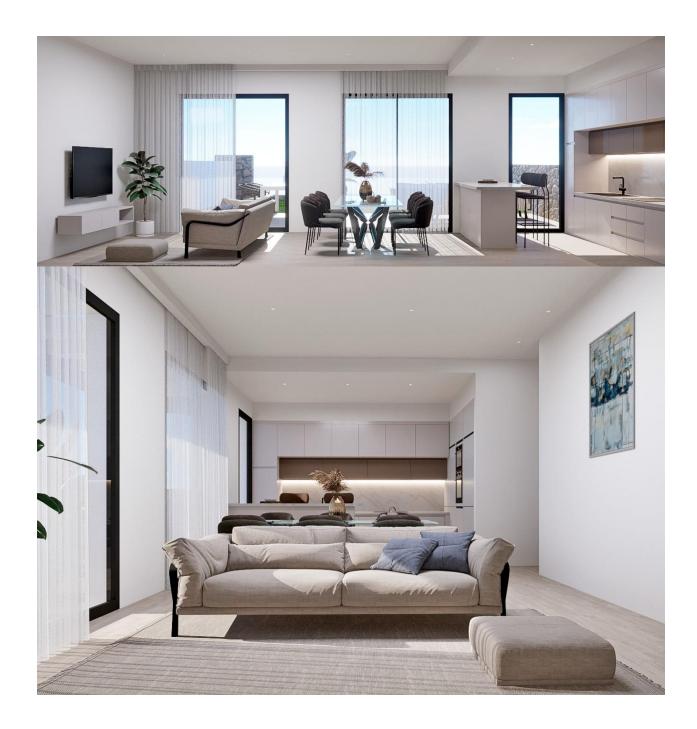

#### DESCRIPTION

NEW BUILD RESIDENTIAL COMPLEX IN FINESTRAT New Build unique and exclusive high standing residential complex in Balcon de Finestrat. This complex of modern bungalows with 2 and 3 bedrooms, all with 2 bathrooms, open plan kitchen with the living and dining room. Top floor bungalows with private solarium and ground floor bungalows with private garden and possibility of private pool at an extra cost. Properties has loads of natural light and designer island in the kitchen. Lift in all homes. Sustainable construction with energy certificate A. Each property has private parking. Indoor Fitness Gym. Bio-healthy area for sports. Communal swimming pool. Indoor and outdoor LED lighting pack. High quality materials and brands. The properties have access to a large swimming pool and enjoy one of the best locations on the Costa Blanca. It is a great opportunity and privilege to be able to live with this environment of golf and beach, close to all amenities of all services considered one of the best places to invest. Finestrat located in the Marina Baixa region of the Costa Blanca. Benidorm is just a five-minute drive from the properties and offers all the services you would need including shops, bars, restaurants, supermarkets, banks, pharmacies