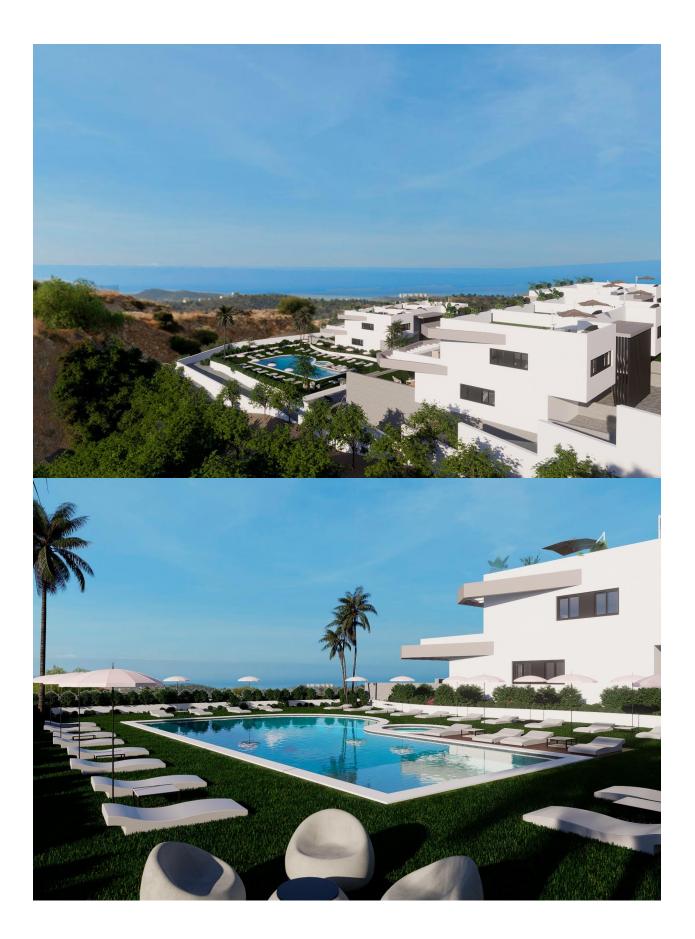

#### DESCRIPTION

NEW BUILD RESIDENTIAL COMPLEX IN FINESTRAT New Build unique and exclusive high standing residential complex in Balcon de Finestrat. This complex of modern bungalows with 2 and 3 bedrooms, all with 2 bathrooms, open plan kitchen with the living and dining room. Top floor bungalows with private solarium and ground floor bungalows with private garden and possibility of private pool at an extra cost. Properties has loads of natural light and designer island in the kitchen. Lift in all homes. Sustainable construction with energy certificate A. Each property has private parking. Indoor Fitness Gym. Bio-healthy area for sports. Communal swimming pool. Indoor and outdoor LED lighting pack. High quality materials and brands. The properties have access to a large swimming pool and enjoy one of the best locations on the Costa Blanca. It is a great opportunity and privilege to be able to live with this environment of golf and beach, close to all amenities of all services considered one of the best places to invest. Finestrat located in the Marina Baixa region of the Costa Blanca. Benidorm is just a five-minute drive from the properties and offers all the services you would need including shops, bars, restaurants, supermarkets, banks, pharmacies

# VIEWS

• Panoramic views

# **PROPERTY GALLERY**