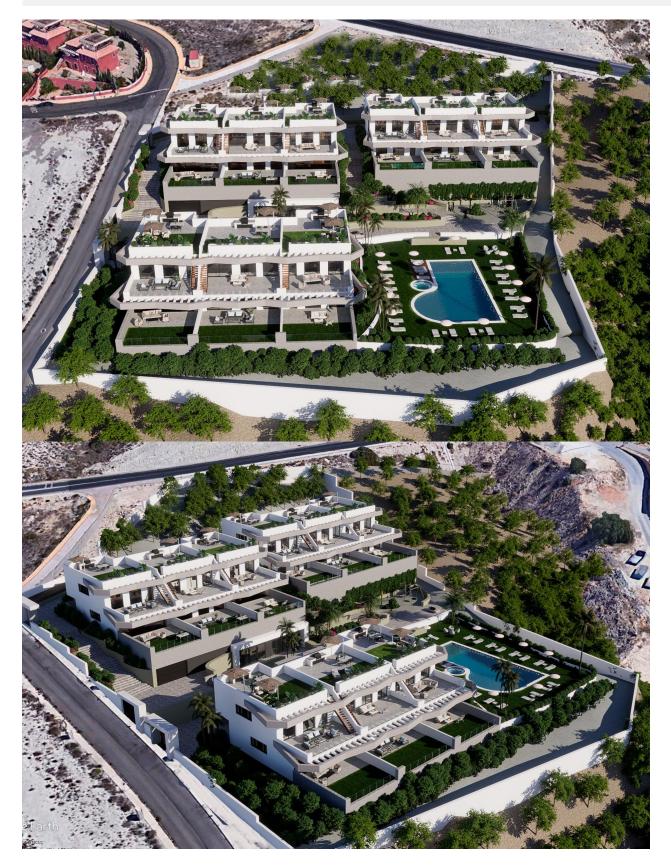

#### DESCRIPTION

NEW BUILD RESIDENTIAL COMPLEX IN FINESTRAT New Build unique and exclusive high standing residential complex in Balcon de Finestrat. This complex of modern bungalows with 2 and 3 bedrooms, all with 2 bathrooms, open plan kitchen with the living and dining room. Top floor bungalows with private solarium and ground floor bungalows with private garden and possibility of private pool at an extra cost. Properties has loads of natural light and designer island in the kitchen. Lift in all homes. Sustainable construction with energy certificate A. Each property has private parking. Indoor Fitness Gym. Bio-healthy area for sports. Communal swimming pool. Indoor and outdoor LED lighting pack. High quality materials and brands. The properties have access to a large swimming pool and enjoy one of the best locations on the Costa Blanca. It is a great opportunity and privilege to be able to live with this environment of golf and beach, close to all amenities of all services considered one of the best places to invest. Finestrat located in the Marina Baixa region of the Costa Blanca. Benidorm is just a five-minute drive from the properties and offers all the services you would need including shops, bars, restaurants, supermarkets, banks, pharmacies

# **PROPERTY GALLERY**