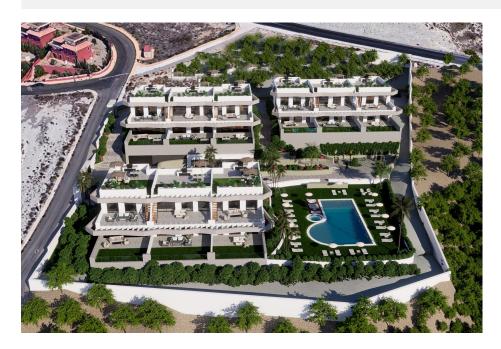

#### DESCRIPTION

NEW BUILD RESIDENTIAL COMPLEX IN FINESTRAT New Build unique and exclusive high standing residential complex in Balcon de Finestrat. This complex of modern bungalows with 2 and 3 bedrooms, all with 2 bathrooms, open plan kitchen with the living and dining room. Top floor bungalows with private solarium and ground floor bungalows with private garden and possibility of private pool at an extra cost. Properties has loads of natural light and designer island in the kitchen. Lift in all homes. Sustainable construction with energy certificate A. Each property has private parking. Indoor Fitness Gym. Bio-healthy area for sports. Communal swimming pool. Indoor and outdoor LED lighting pack. High quality materials and brands. The properties have access to a large swimming pool and enjoy one of the best locations on the Costa Blanca. It is a great opportunity and privilege to be able to live with this environment of golf and beach, close to all amenities of all services considered one of the best places to invest. Finestrat located in the Marina Baixa region of the Costa Blanca. Benidorm is just a five-minute drive from the properties and offers all the services you would need including shops, bars, restaurants, supermarkets, banks, pharmacies

# **PROPERTY GALLERY**