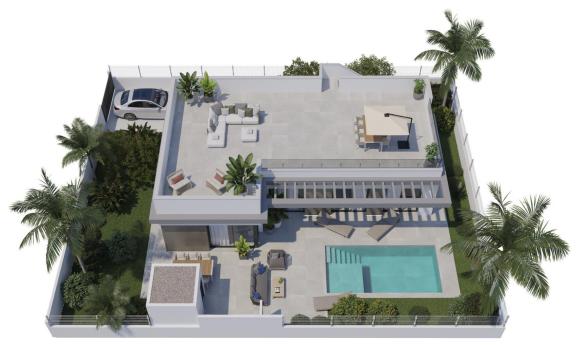

## **VIEWS**

GARDEN AND TERRACES

• Panoramic views

• Private garden

| Total superficie útil | 94.10 | m |
|-----------------------|-------|---|
| Trastero              | 4.30  | m |
| Distribuidor          | 2.90  | m |
| Recibidor             | 4.60  | m |
| Baño 2                | 3.75  | m |
| Baño 1                | 3.75  | m |
| Dormitorio 3          | 10.15 | m |
| Dormitorio 2          | 10.15 | m |
| Dormitorio 1          | 16.85 | m |
| Salón- comedor-cocina | 37.65 | m |

PLANTA 1°

PLANTA CUBIERT

"OUR EXPERIENCE IS YOUR GUARANTEE"