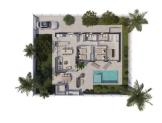

## **VIEWS**

GARDEN AND TERRACES

• Panoramic views

• Private garden

| Total superficie útil | 94.10 | m |
|-----------------------|-------|---|
| Trastero              | 4.30  | m |
| Distribuidor          | 2.90  | m |
| Recibidor             | 4.60  | m |
| Baño 2                | 3.75  | m |
| Baño 1                | 3.75  | m |
| Dormitorio 3          | 10.15 | m |
| Dormitorio 2          | 10.15 | m |
| Dormitorio 1          | 16.85 | m |
| Salón- comedor-cocina | 37.65 | m |

| Total superficie construida | 203.06 m |   |
|-----------------------------|----------|---|
| Vivienda                    | 108.71   | m |
| Trastero                    | 5.52     | m |
|                             |          |   |
|                             |          |   |
|                             |          |   |