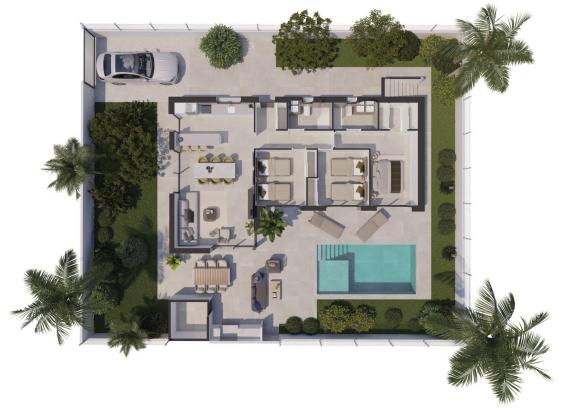

## **VIEWS**

GARDEN AND TERRACES

• Panoramic views

• Private garden

| Total superficie útil | 94.10 | m |
|-----------------------|-------|---|
| Trastero              | 4.30  | m |
| Distribuidor          | 2.90  | m |
| Recibidor             | 4.60  | m |
| Baño 2                | 3.75  | m |
| Baño 1                | 3.75  | m |
| Dormitorio 3          | 10.15 | m |
| Dormitorio 2          | 10.15 | m |
| Dormitorio 1          | 16.85 | m |
| Salón- comedor-cocina | 37.65 | m |

| Total superficie construida | 203.06 m |   |
|-----------------------------|----------|---|
| Vivienda                    | 108.71   | m |
| Trastero                    | 5.52     | m |
|                             |          |   |
|                             |          |   |
|                             |          |   |