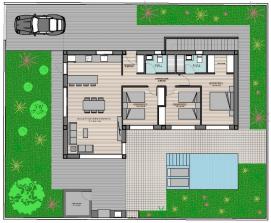

## **VIEWS**

GARDEN AND TERRACES

• Panoramic views

• Private garden

| Total superficie útil | 94.10 | m |
|-----------------------|-------|---|
| Trastero              | 4.30  | m |
| Distribuidor          | 2.90  | m |
| Recibidor             | 4.60  | m |
| Baño 2                | 3.75  | m |
| Baño 1                | 3.75  | m |
| Dormitorio 3          | 10.15 | m |
| Dormitorio 2          | 10.15 | m |
| Dormitorio 1          | 16.85 | m |
| Salón- comedor-cocina | 37.65 | m |

| Total superficie construida | 203.06 m |   |
|-----------------------------|----------|---|
| Vivienda                    | 108.71   | m |
| Trastero                    | 5.52     | m |
|                             |          |   |
|                             |          |   |
|                             |          |   |