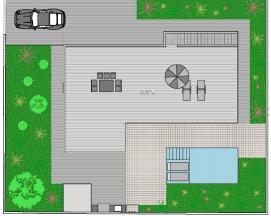

• Panoramic views

• Private garden









| Total superficie útil | 94.10 | m |
|-----------------------|-------|---|
| Trastero              | 4.30  | m |
| Distribuidor          | 2.90  | m |
| Recibidor             | 4.60  | m |
| Baño 2                | 3.75  | m |
| Baño 1                | 3.75  | m |
| Dormitorio 3          | 10.15 | m |
| Dormitorio 2          | 10.15 | m |
| Dormitorio 1          | 16.85 | m |
| Salón- comedor-cocina | 37.65 | m |

| Total superficie construida | 203.06 m |   |
|-----------------------------|----------|---|
| Vivienda                    | 108.71   | m |
| Trastero                    | 5.52     | m |
|                             |          |   |
|                             |          |   |
|                             |          |   |







PLANTA 1°

PLANTA CUBIERT





"OUR EXPERIENCE IS YOUR GUARANTEE"