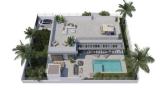

## **VIEWS**

GARDEN AND TERRACES

• Panoramic views

• Private garden

| Total superficie útil | 94.10 | m |
|-----------------------|-------|---|
| Trastero              | 4.30  | m |
| Distribuidor          | 2.90  | m |
| Recibidor             | 4.60  | m |
| Baño 2                | 3.75  | m |
| Baño 1                | 3.75  | m |
| Dormitorio 3          | 10.15 | m |
| Dormitorio 2          | 10.15 | m |
| Dormitorio 1          | 16.85 | m |
| Salón- comedor-cocina | 37.65 | m |