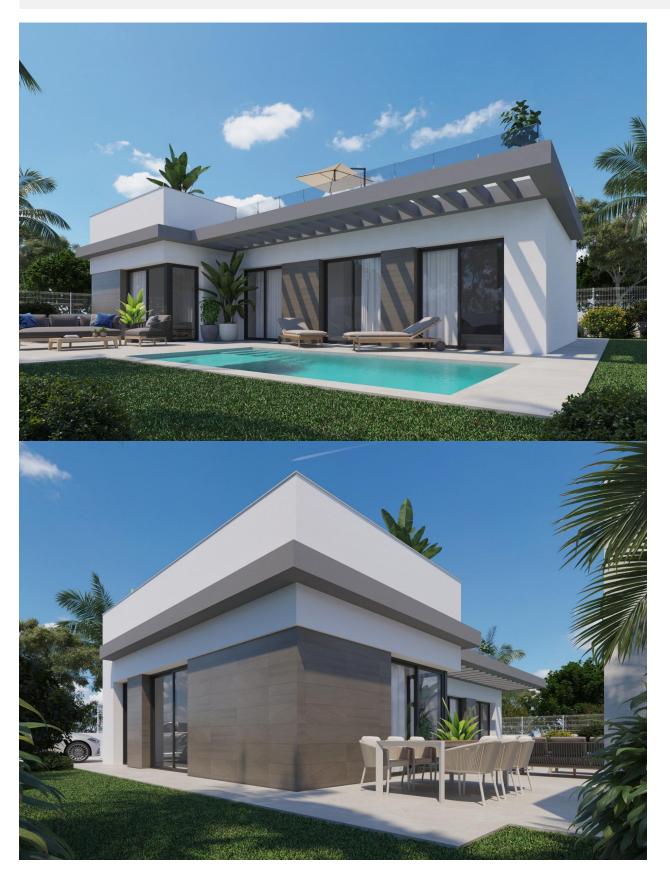

## **DESCRIPTION**

NEW BUILD VILLAS IN POLOP Modern New Build villas in in Polop with wonderful views to the mountain and the sea. Villas distributed in one floor, has 3 bedrooms, 2 bathrooms, open plan kitchen, living room, large solarium, private garden with the pool, BBQ and parking space. The privileged location of the villa only 10 km from big cities like Benidorm or Altea, and a few minutes' drive from towns like La Nucía or Alfaz del Pí, provide it with multiple services available just a few steps away. The best beaches, shopping centres, medical facilities, restaurants... Furthermore, if you are a sports lover, La Nucía has been declared the Sports Capital of the Costa Blanca and given the International Sports Tourism Award, with a calendar full of national and international sports competitions and events. The city of Polop offers an amazing range of options for lovers of the great outdoors surrounded by nature and unparalleled peace. The municipality enjoys a Mediterranean climate with cooler temperatures and cleaner air, despite being only 15 minutes from the coast. It stretches from the rivers Guadalest and Algar to the town of Villajoyosa, including the beaches of Albir and Benidorm; inland it borders Callosa and Guadalest.

## **VIEWS**

GARDEN AND TERRACES

• Panoramic views

• Private garden

| Total superficie útil | 94.10 | m |
|-----------------------|-------|---|
| Trastero              | 4.30  | m |
| Distribuidor          | 2.90  | m |
| Recibidor             | 4.60  | m |
| Baño 2                | 3.75  | m |
| Baño 1                | 3.75  | m |
| Dormitorio 3          | 10.15 | m |
| Dormitorio 2          | 10.15 | m |
| Dormitorio 1          | 16.85 | m |
| Salón- comedor-cocina | 37.65 | m |