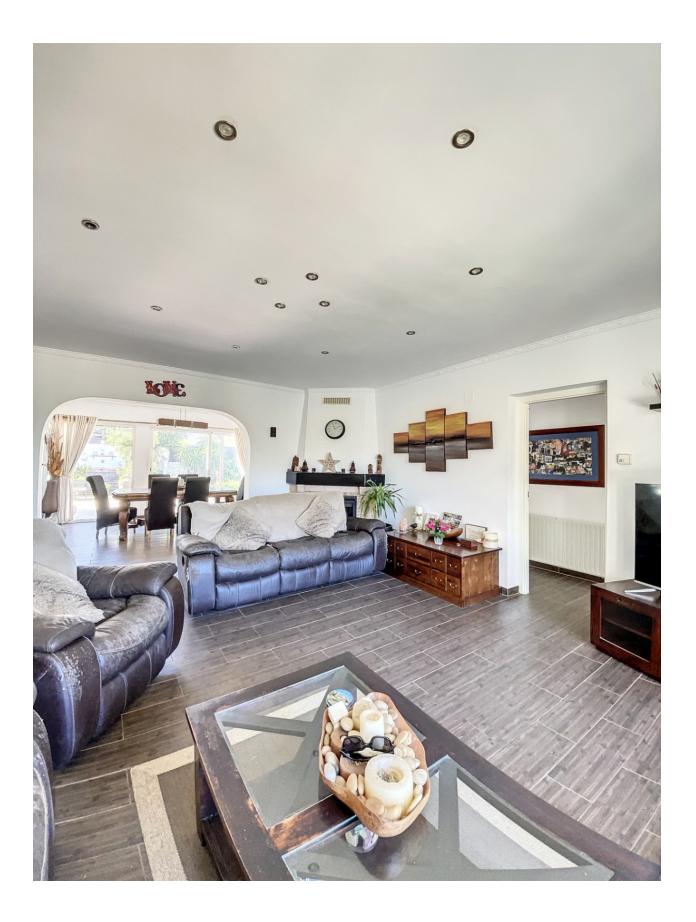

#### DESCRIPTION

This spacious villa is located in a residential area, in Benidorm. Upon entering the property, you will find an extensive garden with capacity for several vehicles, including a covered parking area (carport). The property, located on the first level, extends over one floor and features an elegant entrance hall, a spacious living room with a cozy fireplace, a dining room with direct access to the pool area, a modern open concept kitchen with utility room, as well as three double bedrooms with fitted wardrobes. The master bedroom has a private access to the pool area, along with an ensuite bathroom and an additional toilet. On this same floor is the pool area, equipped with a spacious terrace and a barbecue area. On the ground floor, the original garage section has been ingeniously converted into a generous suite, equipped with dressing room, bathroom and a games or hobby room. This area is connected to the main house through an internal staircase, but also has a separate entrance, which makes it perfect to use as guest accommodation or to rent.