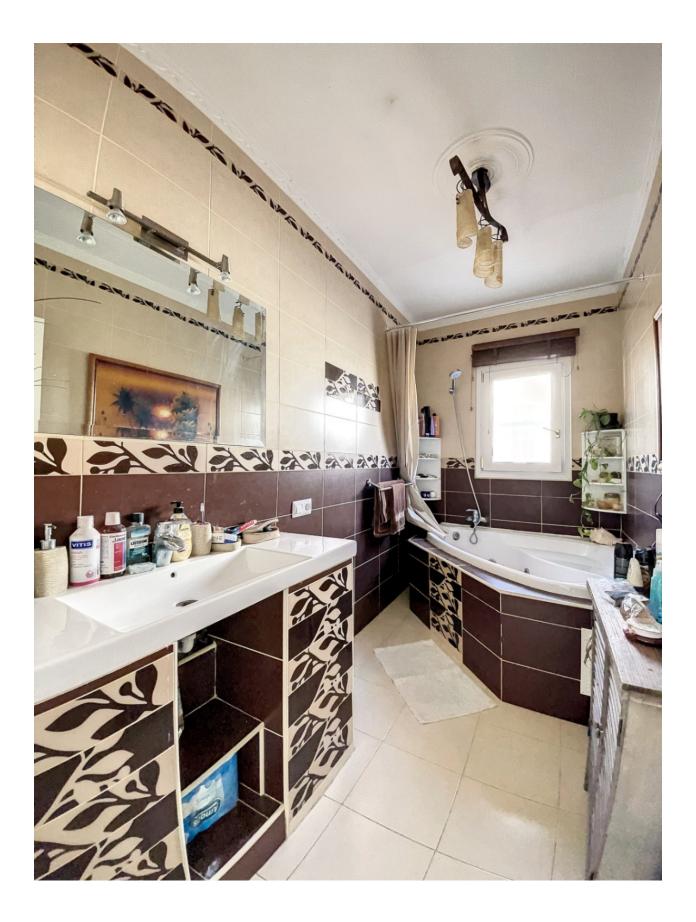

#### DESCRIPTION

This spacious villa is located in a residential area, in Benidorm. Upon entering the property, you will find an extensive garden with capacity for several vehicles, including a covered parking area (carport). The property, located on the first level, extends over one floor and features an elegant entrance hall, a spacious living room with a cozy fireplace, a dining room with direct access to the pool area, a modern open concept kitchen with utility room, as well as three double bedrooms with fitted wardrobes. The master bedroom has a private access to the pool area, along with an ensuite bathroom and an additional toilet. On this same floor is the pool area, equipped with a spacious terrace and a barbecue area. On the ground floor, the original garage section has been ingeniously converted into a generous suite, equipped with dressing room, bathroom and a games or hobby room. This area is connected to the main house through an internal staircase, but also has a separate entrance, which makes it perfect to use as guest accommodation or to rent.