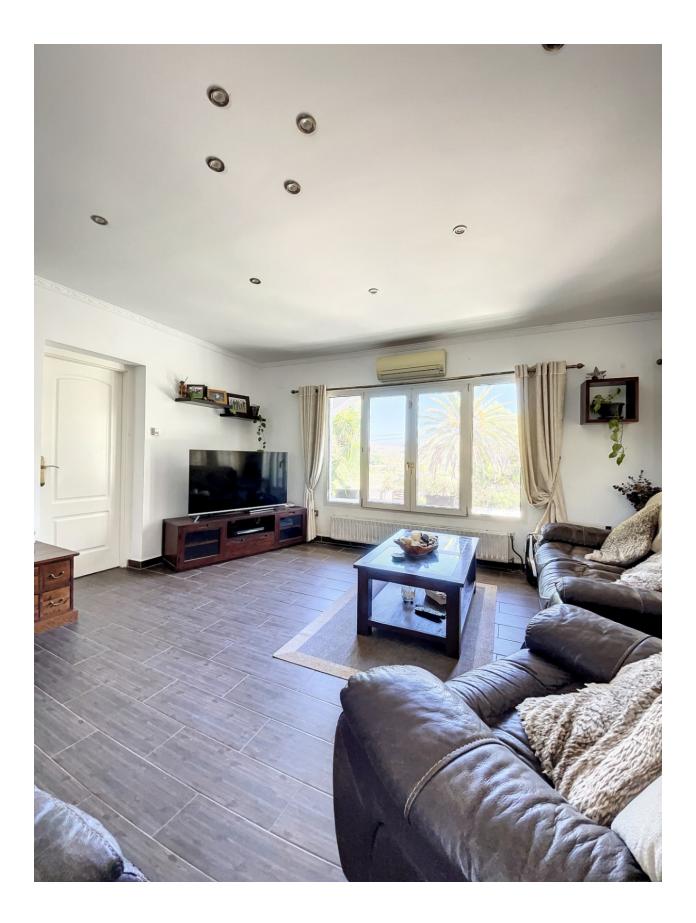

#### DESCRIPTION

This spacious villa is located in a residential area, in Benidorm. Upon entering the property, you will find an extensive garden with capacity for several vehicles, including a covered parking area (carport). The property, located on the first level, extends over one floor and features an elegant entrance hall, a spacious living room with a cozy fireplace, a dining room with direct access to the pool area, a modern open concept kitchen with utility room, as well as three double bedrooms with fitted wardrobes. The master bedroom has a private access to the pool area, along with an ensuite bathroom and an additional toilet. On this same floor is the pool area, equipped with a spacious terrace and a barbecue area. On the ground floor, the original garage section has been ingeniously converted into a generous suite, equipped with dressing room, bathroom and a games or hobby room. This area is connected to the main house through an internal staircase, but also has a separate entrance, which makes it perfect to use as guest accommodation or to rent.