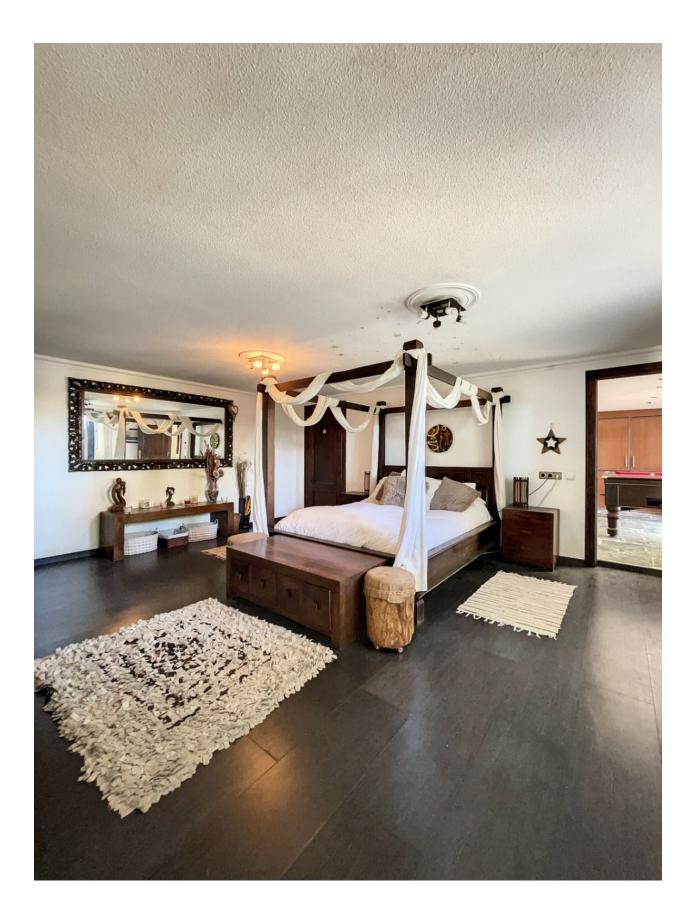

#### DESCRIPTION

This spacious villa is located in a residential area, in Benidorm. Upon entering the property, you will find an extensive garden with capacity for several vehicles, including a covered parking area (carport). The property, located on the first level, extends over one floor and features an elegant entrance hall, a spacious living room with a cozy fireplace, a dining room with direct access to the pool area, a modern open concept kitchen with utility room, as well as three double bedrooms with fitted wardrobes. The master bedroom has a private access to the pool area, along with an ensuite bathroom and an additional toilet. On this same floor is the pool area, equipped with a spacious terrace and a barbecue area. On the ground floor, the original garage section has been ingeniously converted into a generous suite, equipped with dressing room, bathroom and a games or hobby room. This area is connected to the main house through an internal staircase, but also has a separate entrance, which makes it perfect to use as guest accommodation or to rent.