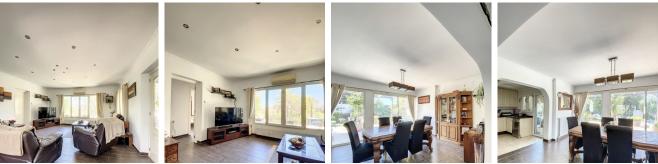

#### DESCRIPTION

This spacious villa is located in a residential area, in Benidorm. Upon entering the property, you will find an extensive garden with capacity for several vehicles, including a covered parking area (carport). The property, located on the first level, extends over one floor and features an elegant entrance hall, a spacious living room with a cozy fireplace, a dining room with direct access to the pool area, a modern open concept kitchen with utility room, as well as three double bedrooms with fitted wardrobes. The master bedroom has a private access to the pool area, along with an ensuite bathroom and an additional toilet. On this same floor is the pool area, equipped with a spacious terrace and a barbecue area. On the ground floor, the original garage section has been ingeniously converted into a generous suite, equipped with dressing room, bathroom and a games or hobby room. This area is connected to the main house through an internal staircase, but also has a separate entrance, which makes it perfect to use as guest accommodation or to rent.