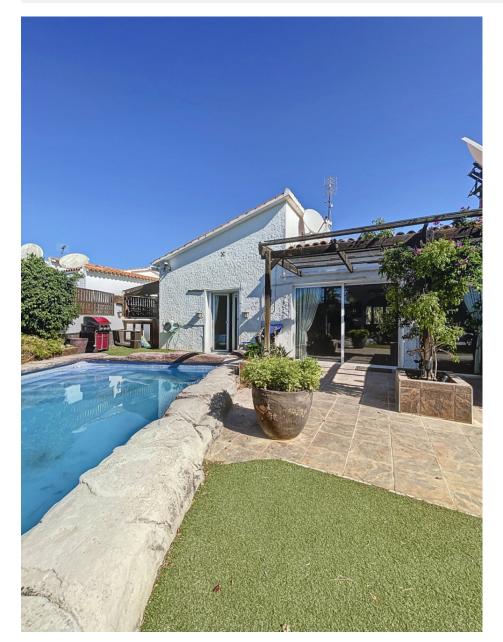

#### DESCRIPTION

This spacious villa is located in a residential area, in Benidorm. Upon entering the property, you will find an extensive garden with capacity for several vehicles, including a covered parking area (carport). The property, located on the first level, extends over one floor and features an elegant entrance hall, a spacious living room with a cozy fireplace, a dining room with direct access to the pool area, a modern open concept kitchen with utility room, as well as three double bedrooms with fitted wardrobes. The master bedroom has a private access to the pool area, along with an ensuite bathroom and an additional toilet. On this same floor is the pool area, equipped with a spacious terrace and a barbecue area. On the ground floor, the original garage section has been ingeniously converted into a generous suite, equipped with dressing room, bathroom and a games or hobby room. This area is connected to the main house through an internal staircase, but also has a separate entrance, which makes it perfect to use as guest accommodation or to rent.