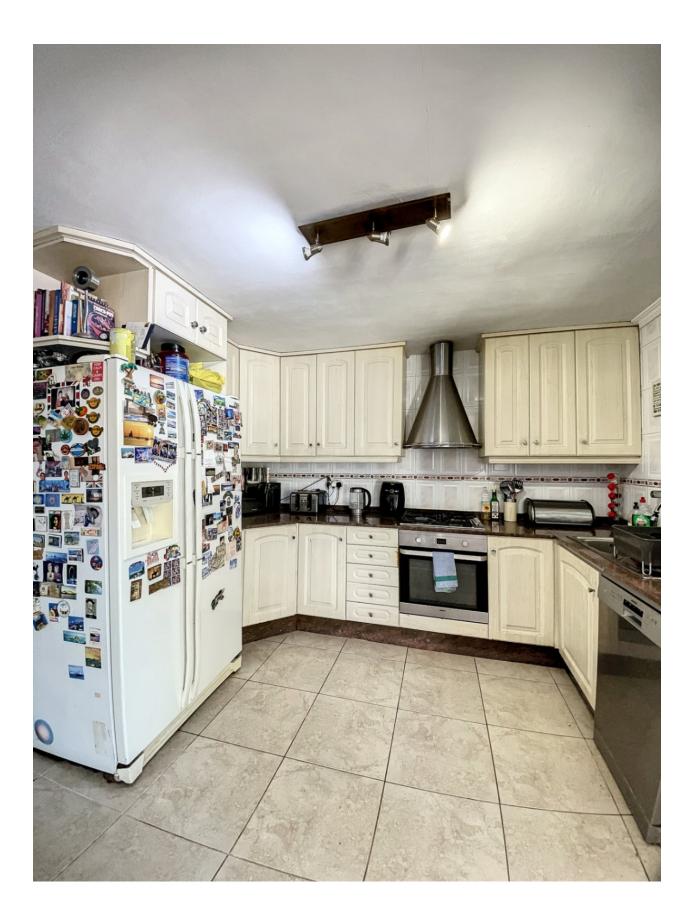

#### DESCRIPTION

This spacious villa is located in a residential area, in Benidorm. Upon entering the property, you will find an extensive garden with capacity for several vehicles, including a covered parking area (carport). The property, located on the first level, extends over one floor and features an elegant entrance hall, a spacious living room with a cozy fireplace, a dining room with direct access to the pool area, a modern open concept kitchen with utility room, as well as three double bedrooms with fitted wardrobes. The master bedroom has a private access to the pool area, along with an ensuite bathroom and an additional toilet. On this same floor is the pool area, equipped with a spacious terrace and a barbecue area. On the ground floor, the original garage section has been ingeniously converted into a generous suite, equipped with dressing room, bathroom and a games or hobby room. This area is connected to the main house through an internal staircase, but also has a separate entrance, which makes it perfect to use as guest accommodation or to rent.