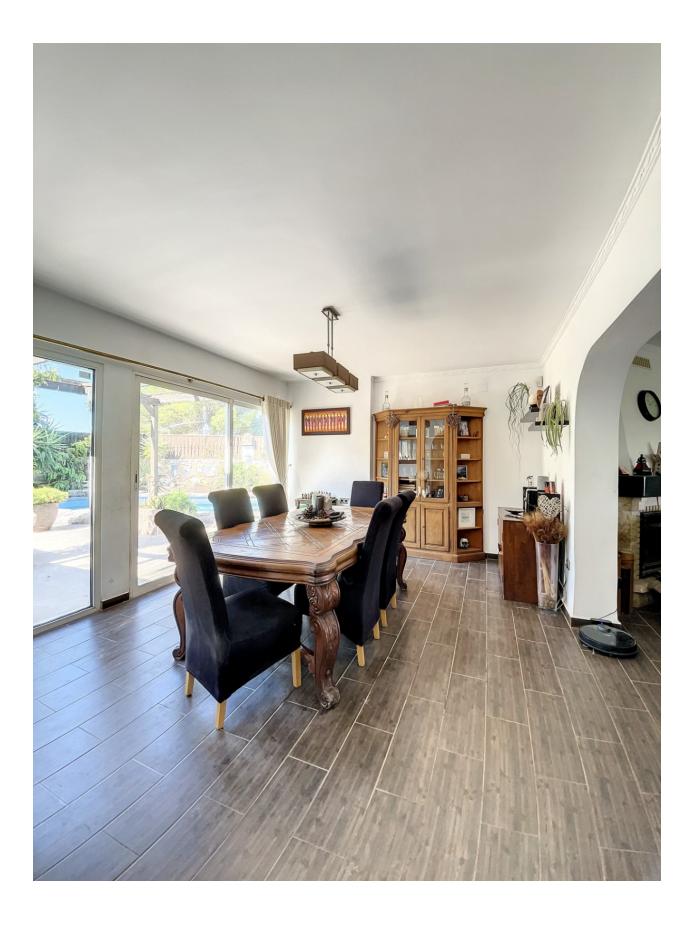

#### DESCRIPTION

This spacious villa is located in a residential area, in Benidorm. Upon entering the property, you will find an extensive garden with capacity for several vehicles, including a covered parking area (carport). The property, located on the first level, extends over one floor and features an elegant entrance hall, a spacious living room with a cozy fireplace, a dining room with direct access to the pool area, a modern open concept kitchen with utility room, as well as three double bedrooms with fitted wardrobes. The master bedroom has a private access to the pool area, along with an ensuite bathroom and an additional toilet. On this same floor is the pool area, equipped with a spacious terrace and a barbecue area. On the ground floor, the original garage section has been ingeniously converted into a generous suite, equipped with dressing room, bathroom and a games or hobby room. This area is connected to the main house through an internal staircase, but also has a separate entrance, which makes it perfect to use as guest accommodation or to rent.