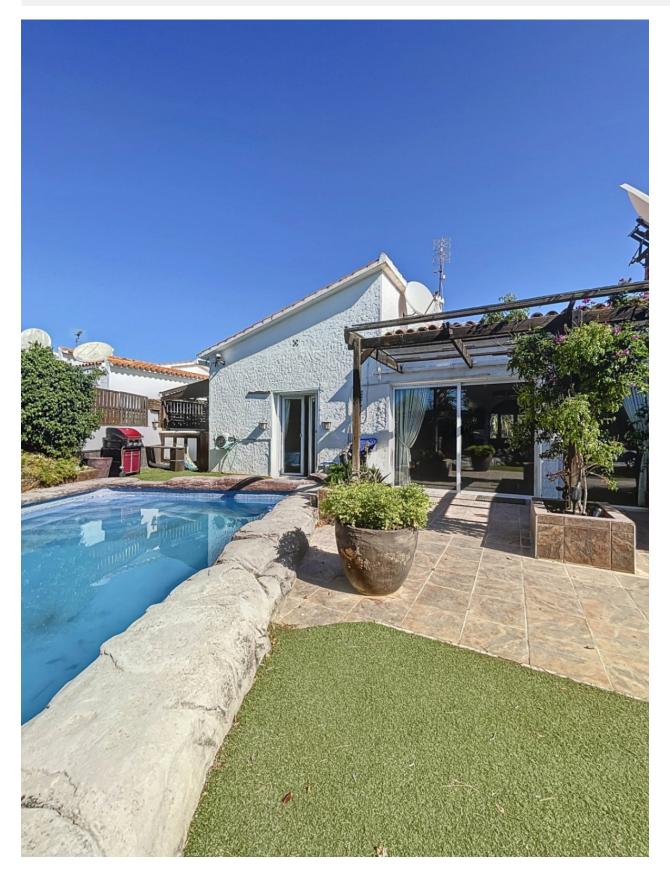

#### DESCRIPTION

This spacious villa is located in a residential area, in Benidorm. Upon entering the property, you will find an extensive garden with capacity for several vehicles, including a covered parking area (carport). The property, located on the first level, extends over one floor and features an elegant entrance hall, a spacious living room with a cozy fireplace, a dining room with direct access to the pool area, a modern open concept kitchen with utility room, as well as three double bedrooms with fitted wardrobes. The master bedroom has a private access to the pool area, along with an ensuite bathroom and an additional toilet. On this same floor is the pool area, equipped with a spacious terrace and a barbecue area. On the ground floor, the original garage section has been ingeniously converted into a generous suite, equipped with dressing room, bathroom and a games or hobby room. This area is connected to the main house through an internal staircase, but also has a separate entrance, which makes it perfect to use as guest accommodation or to rent.