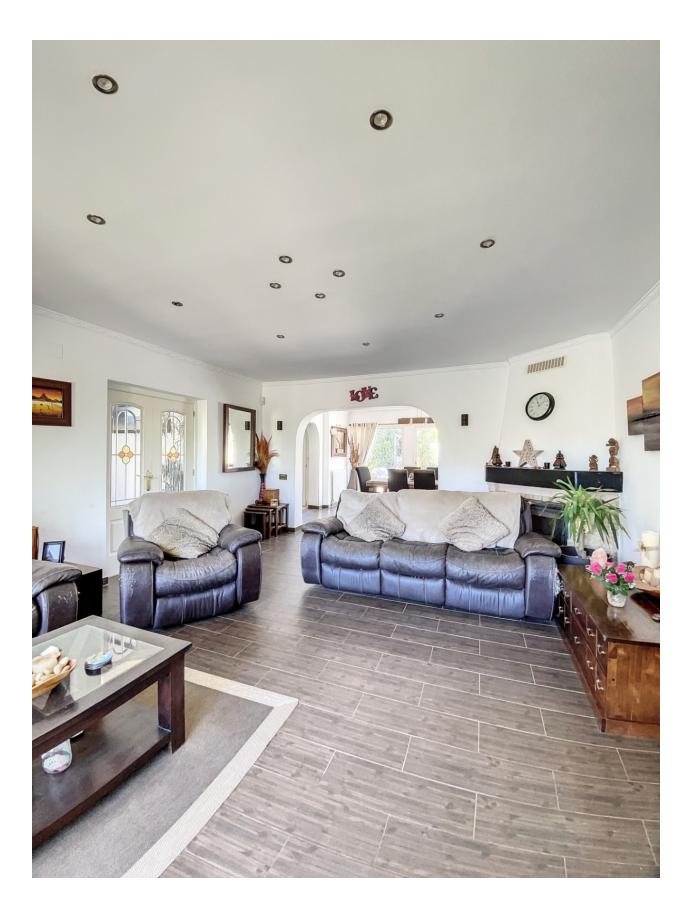

#### DESCRIPTION

This spacious villa is located in a residential area, in Benidorm. Upon entering the property, you will find an extensive garden with capacity for several vehicles, including a covered parking area (carport). The property, located on the first level, extends over one floor and features an elegant entrance hall, a spacious living room with a cozy fireplace, a dining room with direct access to the pool area, a modern open concept kitchen with utility room, as well as three double bedrooms with fitted wardrobes. The master bedroom has a private access to the pool area, along with an ensuite bathroom and an additional toilet. On this same floor is the pool area, equipped with a spacious terrace and a barbecue area. On the ground floor, the original garage section has been ingeniously converted into a generous suite, equipped with dressing room, bathroom and a games or hobby room. This area is connected to the main house through an internal staircase, but also has a separate entrance, which makes it perfect to use as guest accommodation or to rent.