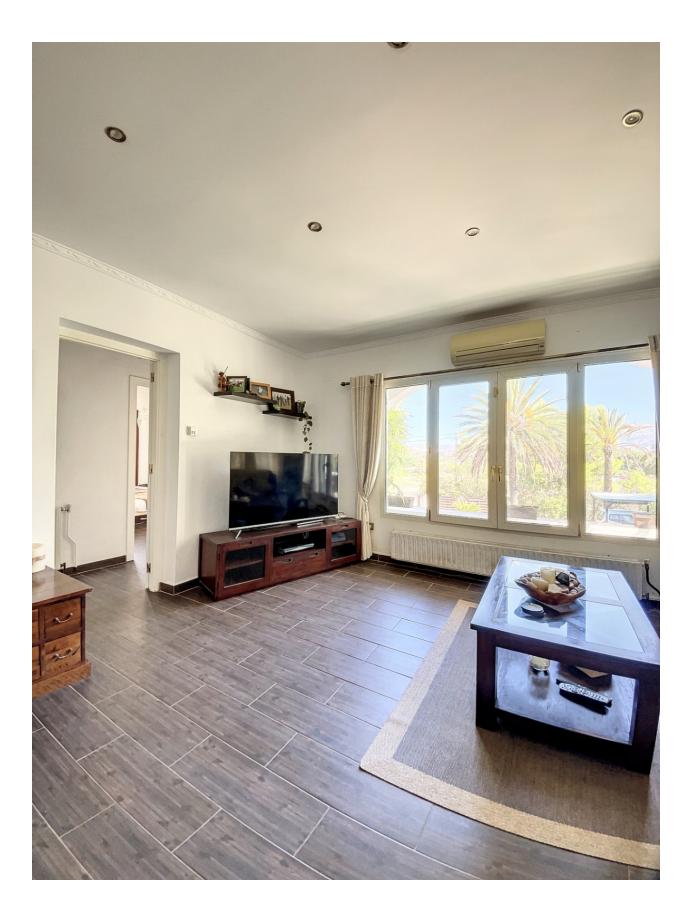

#### DESCRIPTION

This spacious villa is located in a residential area, in Benidorm. Upon entering the property, you will find an extensive garden with capacity for several vehicles, including a covered parking area (carport). The property, located on the first level, extends over one floor and features an elegant entrance hall, a spacious living room with a cozy fireplace, a dining room with direct access to the pool area, a modern open concept kitchen with utility room, as well as three double bedrooms with fitted wardrobes. The master bedroom has a private access to the pool area, along with an ensuite bathroom and an additional toilet. On this same floor is the pool area, equipped with a spacious terrace and a barbecue area. On the ground floor, the original garage section has been ingeniously converted into a generous suite, equipped with dressing room, bathroom and a games or hobby room. This area is connected to the main house through an internal staircase, but also has a separate entrance, which makes it perfect to use as guest accommodation or to rent.