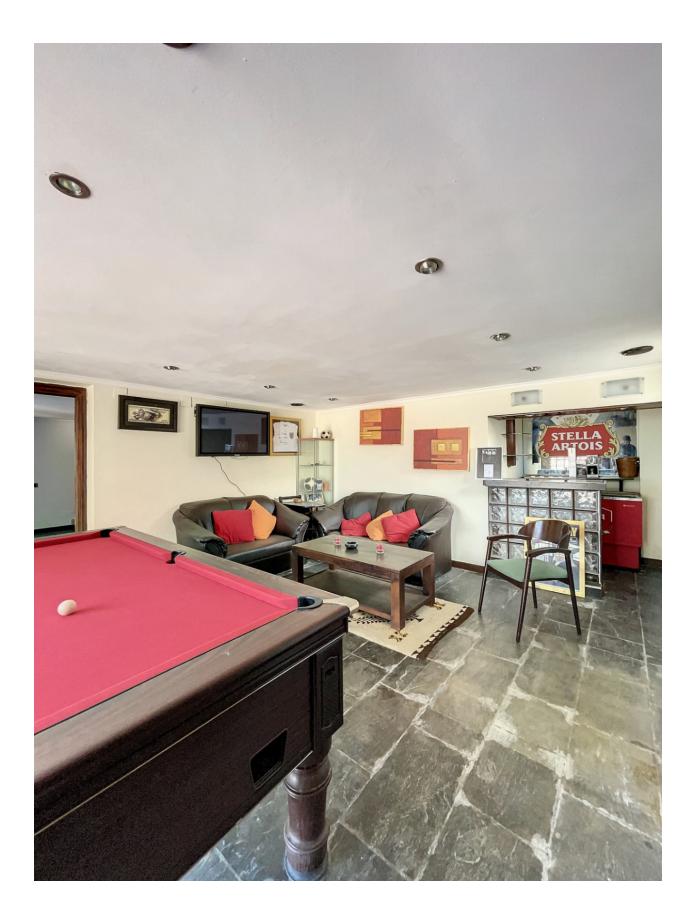

#### DESCRIPTION

This spacious villa is located in a residential area, in Benidorm. Upon entering the property, you will find an extensive garden with capacity for several vehicles, including a covered parking area (carport). The property, located on the first level, extends over one floor and features an elegant entrance hall, a spacious living room with a cozy fireplace, a dining room with direct access to the pool area, a modern open concept kitchen with utility room, as well as three double bedrooms with fitted wardrobes. The master bedroom has a private access to the pool area, along with an ensuite bathroom and an additional toilet. On this same floor is the pool area, equipped with a spacious terrace and a barbecue area. On the ground floor, the original garage section has been ingeniously converted into a generous suite, equipped with dressing room, bathroom and a games or hobby room. This area is connected to the main house through an internal staircase, but also has a separate entrance, which makes it perfect to use as guest accommodation or to rent.