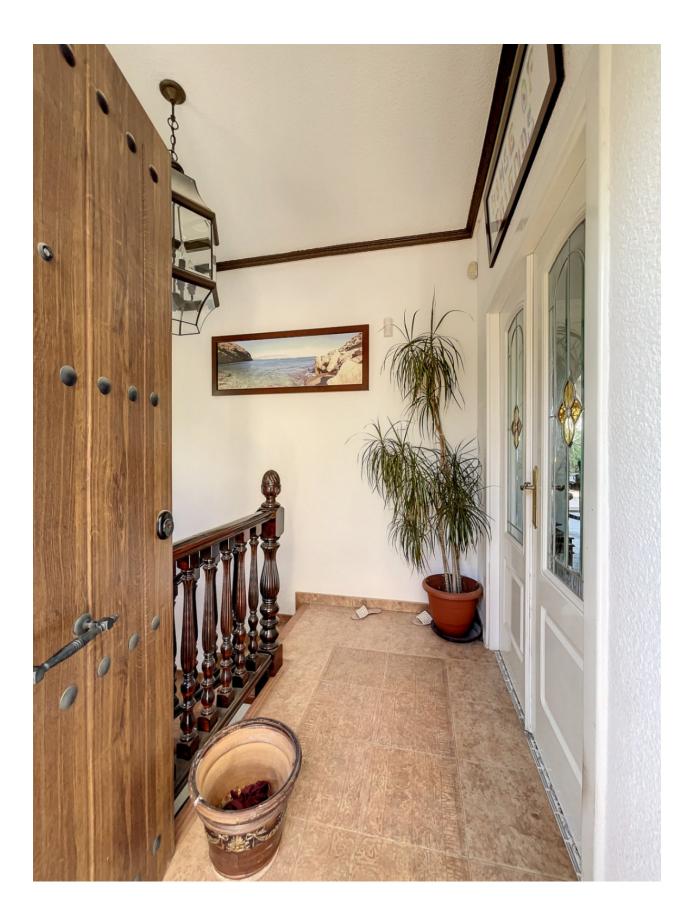

#### DESCRIPTION

This spacious villa is located in a residential area, in Benidorm. Upon entering the property, you will find an extensive garden with capacity for several vehicles, including a covered parking area (carport). The property, located on the first level, extends over one floor and features an elegant entrance hall, a spacious living room with a cozy fireplace, a dining room with direct access to the pool area, a modern open concept kitchen with utility room, as well as three double bedrooms with fitted wardrobes. The master bedroom has a private access to the pool area, along with an ensuite bathroom and an additional toilet. On this same floor is the pool area, equipped with a spacious terrace and a barbecue area. On the ground floor, the original garage section has been ingeniously converted into a generous suite, equipped with dressing room, bathroom and a games or hobby room. This area is connected to the main house through an internal staircase, but also has a separate entrance, which makes it perfect to use as guest accommodation or to rent.