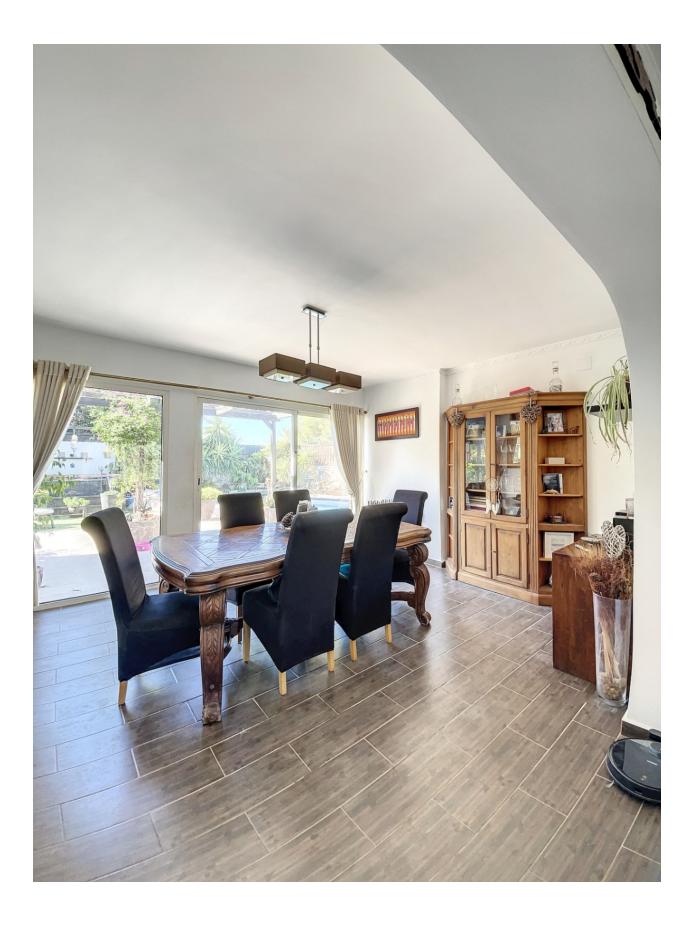

#### DESCRIPTION

This spacious villa is located in a residential area, in Benidorm. Upon entering the property, you will find an extensive garden with capacity for several vehicles, including a covered parking area (carport). The property, located on the first level, extends over one floor and features an elegant entrance hall, a spacious living room with a cozy fireplace, a dining room with direct access to the pool area, a modern open concept kitchen with utility room, as well as three double bedrooms with fitted wardrobes. The master bedroom has a private access to the pool area, along with an ensuite bathroom and an additional toilet. On this same floor is the pool area, equipped with a spacious terrace and a barbecue area. On the ground floor, the original garage section has been ingeniously converted into a generous suite, equipped with dressing room, bathroom and a games or hobby room. This area is connected to the main house through an internal staircase, but also has a separate entrance, which makes it perfect to use as guest accommodation or to rent.