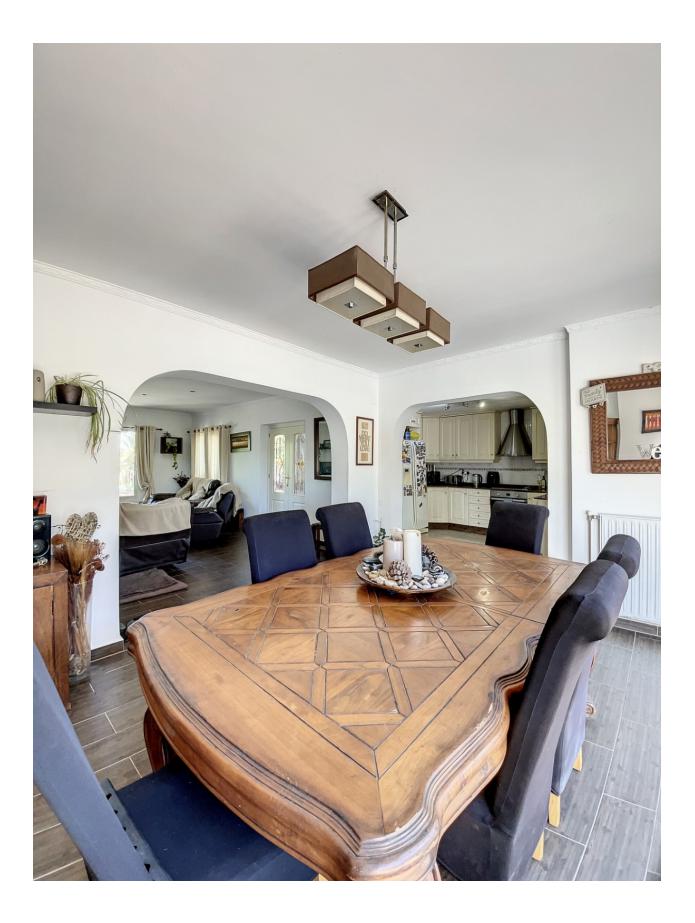

#### DESCRIPTION

This spacious villa is located in a residential area, in Benidorm. Upon entering the property, you will find an extensive garden with capacity for several vehicles, including a covered parking area (carport). The property, located on the first level, extends over one floor and features an elegant entrance hall, a spacious living room with a cozy fireplace, a dining room with direct access to the pool area, a modern open concept kitchen with utility room, as well as three double bedrooms with fitted wardrobes. The master bedroom has a private access to the pool area, along with an ensuite bathroom and an additional toilet. On this same floor is the pool area, equipped with a spacious terrace and a barbecue area. On the ground floor, the original garage section has been ingeniously converted into a generous suite, equipped with dressing room, bathroom and a games or hobby room. This area is connected to the main house through an internal staircase, but also has a separate entrance, which makes it perfect to use as guest accommodation or to rent.