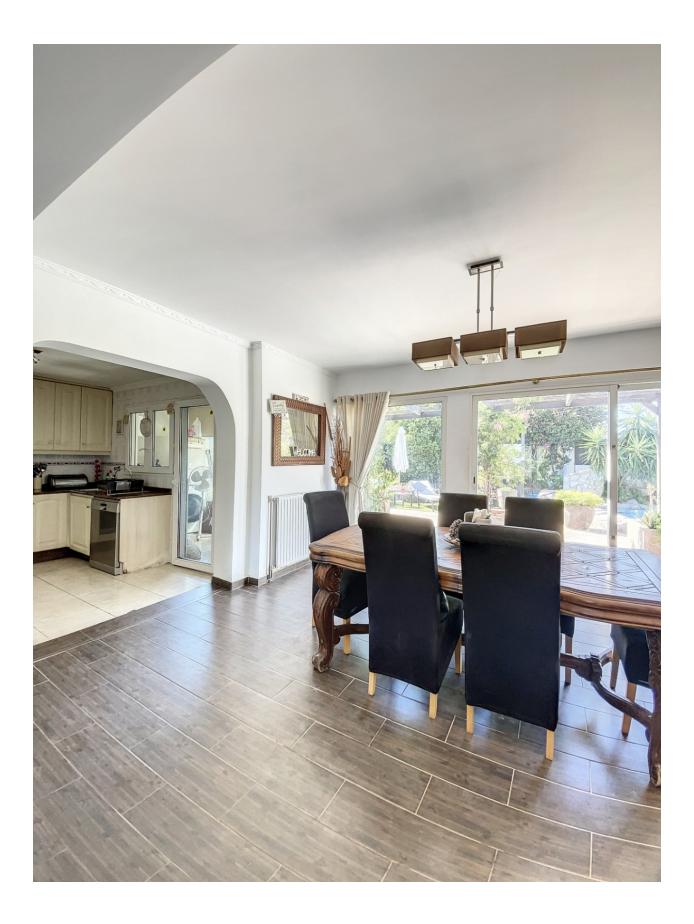

#### DESCRIPTION

This spacious villa is located in a residential area, in Benidorm. Upon entering the property, you will find an extensive garden with capacity for several vehicles, including a covered parking area (carport). The property, located on the first level, extends over one floor and features an elegant entrance hall, a spacious living room with a cozy fireplace, a dining room with direct access to the pool area, a modern open concept kitchen with utility room, as well as three double bedrooms with fitted wardrobes. The master bedroom has a private access to the pool area, along with an ensuite bathroom and an additional toilet. On this same floor is the pool area, equipped with a spacious terrace and a barbecue area. On the ground floor, the original garage section has been ingeniously converted into a generous suite, equipped with dressing room, bathroom and a games or hobby room. This area is connected to the main house through an internal staircase, but also has a separate entrance, which makes it perfect to use as guest accommodation or to rent.