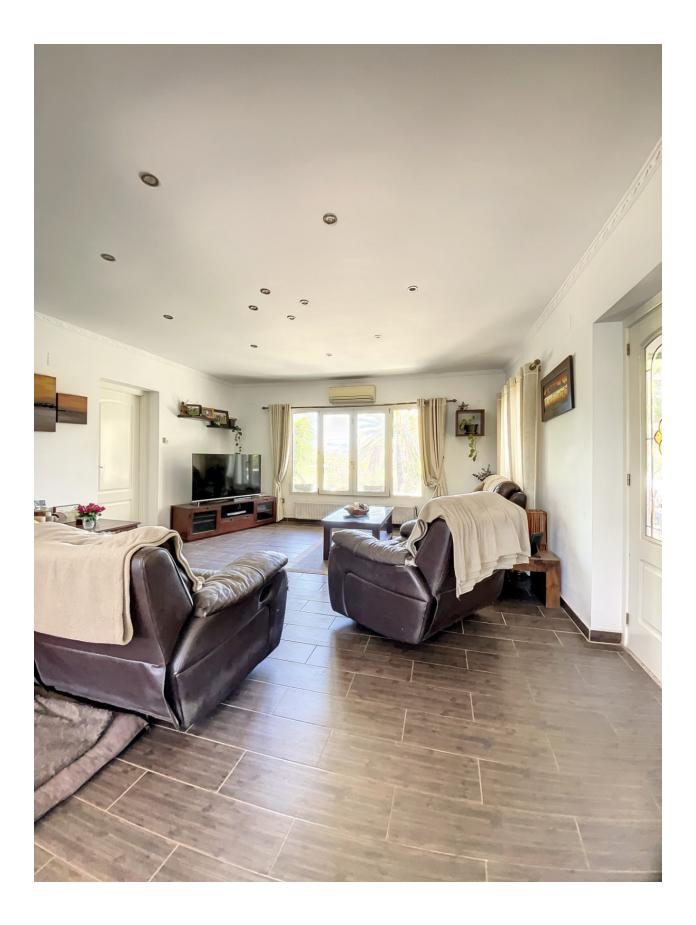

#### DESCRIPTION

This spacious villa is located in a residential area, in Benidorm. Upon entering the property, you will find an extensive garden with capacity for several vehicles, including a covered parking area (carport). The property, located on the first level, extends over one floor and features an elegant entrance hall, a spacious living room with a cozy fireplace, a dining room with direct access to the pool area, a modern open concept kitchen with utility room, as well as three double bedrooms with fitted wardrobes. The master bedroom has a private access to the pool area, along with an ensuite bathroom and an additional toilet. On this same floor is the pool area, equipped with a spacious terrace and a barbecue area. On the ground floor, the original garage section has been ingeniously converted into a generous suite, equipped with dressing room, bathroom and a games or hobby room. This area is connected to the main house through an internal staircase, but also has a separate entrance, which makes it perfect to use as guest accommodation or to rent.