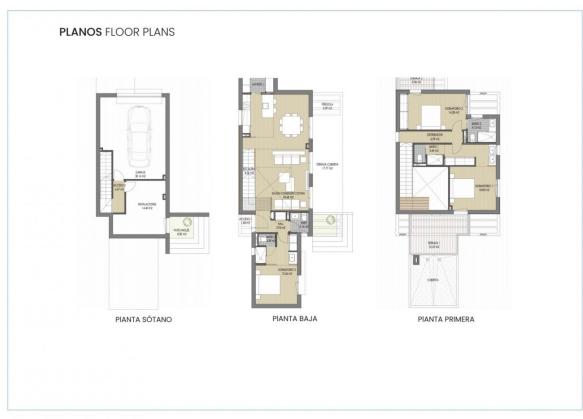

# VILLA OCEAN PLANTA BAJA, PRIMERA Y SÓTANO

|                    | A separate           | 02/22/20             |                      |          |
|--------------------|----------------------|----------------------|----------------------|----------|
|                    | P. SÓTANO            | P. BAJA              | P. PRIMERA           | TOTAL    |
| SUP. ÚTIL CERRADA  | 51.54 m <sup>2</sup> | 72.39 m <sup>2</sup> | 45.29 m²             | 169.22 m |
| SUP. ÚTIL ABIERTA  | 8.85 m <sup>2</sup>  | 23.54 m <sup>2</sup> | 15.69 m²             | 48.08 m  |
| SUP. ÚTIL TOTAL    |                      |                      |                      | 217.30 m |
| SUP. CONS. CERRADA | 62.63 m <sup>2</sup> | 87.61 m <sup>2</sup> | 57.96 m <sup>2</sup> | 208.20 m |
| SUP. CONS. ABIERTA | 8.85 m²              | 23.54 m <sup>2</sup> | 17.12 m²             | 49.51 m  |
| SUP. CONS. TOTAL   |                      |                      |                      | 257.71 m |