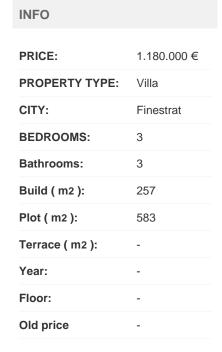

REF: # 11585 FINESTRAT

#### **DESCRIPTION**

NEW BUILD VILLAS IN FINESTRAT New Build residential of 30 independent villas of avant-garde design in Sierra Cortina, Finestrat, in the heart of the Costa Blanca, a luxury development where you can enjoy a unique environment of tranquillity. Villas build over 2 floors, has 3 bedrooms, 3 bathrooms, guest toilet, open plan kitchen with lounge, buildin wardrobes, terraces, private garden with the pool and basement with the garage Residential located in the Sierra Cortina resort complex, ?next to two golf courses, theme parks, a large shopping centre and a few minutes from the beaches of Benidorm. Finestrat located in the Marina Baixa region of the Costa Blanca, close to neighbouring Benidorm and about 40 kilometres from the city of Alicante and the international airport. The village is situated on the mountainside of Puig Campana and offers beautiful views of the mountains, the coast and the Mediterranean Sea.

# VILLA OCEAN PLANTA BAJA, PRIMERA Y SÓTANO

|                    | A separate           | 02/22/20             |                      |          |
|--------------------|----------------------|----------------------|----------------------|----------|
|                    | P. SÓTANO            | P. BAJA              | P. PRIMERA           | TOTAL    |
| SUP. ÚTIL CERRADA  | 51.54 m <sup>2</sup> | 72.39 m <sup>2</sup> | 45.29 m²             | 169.22 m |
| SUP. ÚTIL ABIERTA  | 8.85 m <sup>2</sup>  | 23.54 m <sup>2</sup> | 15.69 m²             | 48.08 m  |
| SUP. ÚTIL TOTAL    |                      |                      |                      | 217.30 m |
| SUP. CONS. CERRADA | 62.63 m <sup>2</sup> | 87.61 m <sup>2</sup> | 57.96 m <sup>2</sup> | 208.20 m |
| SUP. CONS. ABIERTA | 8.85 m²              | 23.54 m <sup>2</sup> | 17.12 m²             | 49.51 m  |
| SUP. CONS. TOTAL   |                      |                      |                      | 257.71 m |