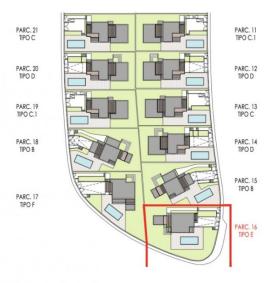

guest toilet, open plan kitchen with lounge, buildin wardrobes, terraces, private garden with the pool and basement with the garage Residential located in the Sierra Cortina resort complex, ?next to two golf courses, theme parks, a large shopping centre and a few minutes from the beaches of Benidorm. Finestrat located in the Marina Baixa region of the Costa Blanca, close to neighbouring Benidorm and about 40 kilometres from the city of Alicante and the international airport. The village is situated on the mountainside of Puig Campana and offers beautiful views of the mountains, the coast and the Mediterranean Sea.

### **ENERGETIC CERTIFIED**



## **VIEWS**

GARDEN AND TERRACES

• Panoramic views

• Private garden



















### SUPERFICIE Y UBICACIÓN SURFACE AREA AND LOCATION





# VILLA OCEAN PLANTA BAJA, PRIMERA Y SÓTANO

|                    | A separate           | 02/22/20             |                      |          |
|--------------------|----------------------|----------------------|----------------------|----------|
|                    | P. SÓTANO            | P. BAJA              | P. PRIMERA           | TOTAL    |
| SUP. ÚTIL CERRADA  | 51.54 m <sup>2</sup> | 72.39 m <sup>2</sup> | 45.29 m²             | 169.22 m |
| SUP. ÚTIL ABIERTA  | 8.85 m <sup>2</sup>  | 23.54 m <sup>2</sup> | 15.69 m²             | 48.08 m  |
| SUP. ÚTIL TOTAL    |                      |                      |                      | 217.30 m |
| SUP. CONS. CERRADA | 62.63 m <sup>2</sup> | 87.61 m <sup>2</sup> | 57.96 m <sup>2</sup> | 208.20 m |
| SUP. CONS. ABIERTA | 8.85 m²