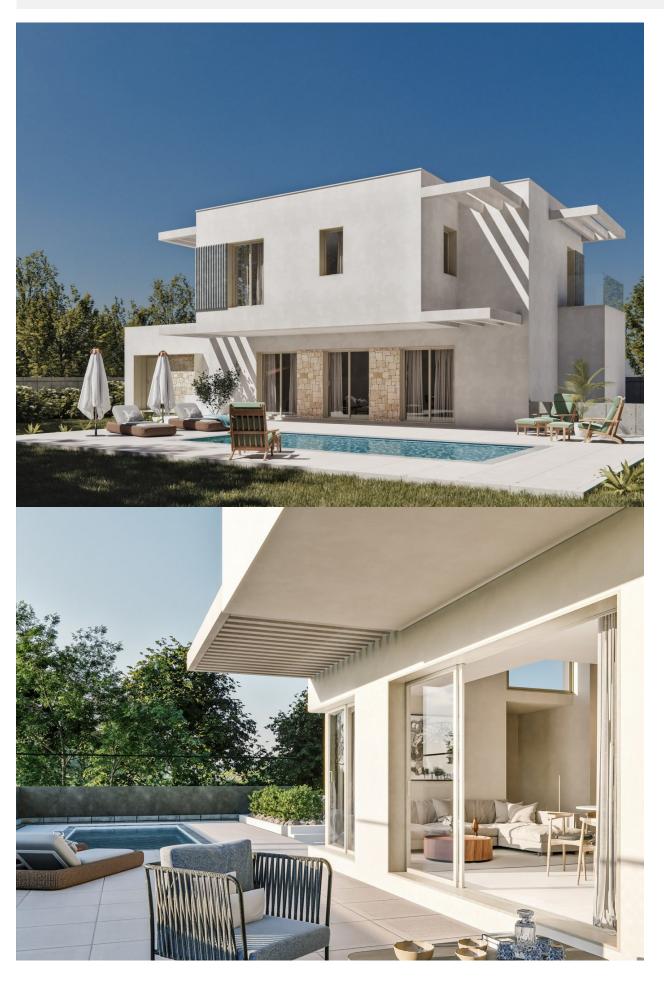

#### **DESCRIPTION**

NEW BUILD VILLAS IN FINESTRAT New Build residential of 30 independent villas of avant-garde design in Sierra Cortina, Finestrat, in the heart of the Costa Blanca, a luxury development where you can enjoy a unique environment of tranquillity. Villas build over 2 floors, has 3 bedrooms, 3 bathrooms, guest toilet, open plan kitchen with lounge, buildin wardrobes, terraces, private garden with the pool and basement with the garage Residential located in the Sierra Cortina resort complex, ?next to two golf courses, theme parks, a large shopping centre and a few minutes from the beaches of Benidorm. Finestrat located in the Marina Baixa region of the Costa Blanca, close to neighbouring Benidorm and about 40 kilometres from the city of Alicante and the international airport. The village is situated on the mountainside of Puig Campana and offers beautiful views of the mountains, the coast and the Mediterranean Sea.

## **VIEWS**

GARDEN AND TERRACES

• Panoramic views

• Private garden