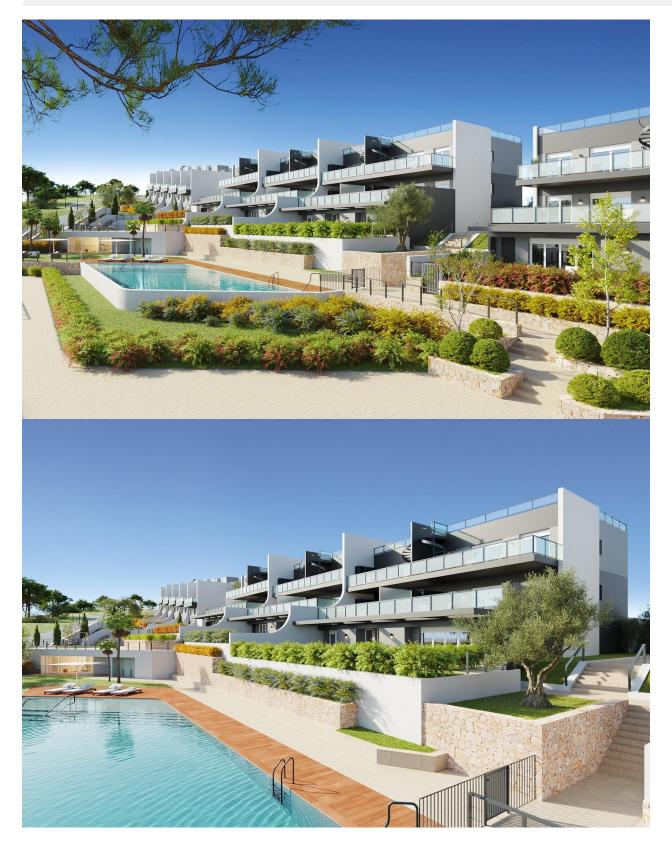

#### DESCRIPTION

NEW BUILD RESIDENTIAL COMPLEX IN FINESTRAT New Build residential complex of apartments, penthouses and townhouses in Balcon de Finestrat. Beautiful ground floor apartments with private gardens, middle flor apartments with big terraces and penthouses with private solarium. Properties with 2 and 3 bedrooms, 2 bathrooms, open plan kitchen with the lounge area, fitted wardrobes, Installation of ducted air conditioning (hot/cold). The residential complex consists of community pool for adults with children's pool area and solarium, parking area for bicycles, children's play area tiled with continuous safety paving. All properties has private parking space with pre-installation for electric charging of vehicles. Residential complex perfectly located in a natural enclave of the Costa Blanca and offers incredible views of the Benidorm skyline, Finestrat cove and El Puig Campana. Benidorm is just a fiveminute drive from the properties and offers all the services you would need including shops, bars, restaurants, supermarkets, banks, pharmacies and several private international schools. Close to the beaches of Levante, Poniente and Cala de Finestrat, with more than 6km in length that are among the best in Europe awarded by the European

Union with Blue Flags. All leisure services such as the theme parks of Aqua Natura, Terra Mítica, Terra Natura, Aqualandia and Mundomar, Sierra Cortina and Villaitana Golf courses, hiking and climbing in Puig Campana an incomparable natural setting or enjoy of nautical sports. Distance to the sea 4 km, to the airport 26 km and to the golf 1km. Complex located 40 minutes from Alicante airport.