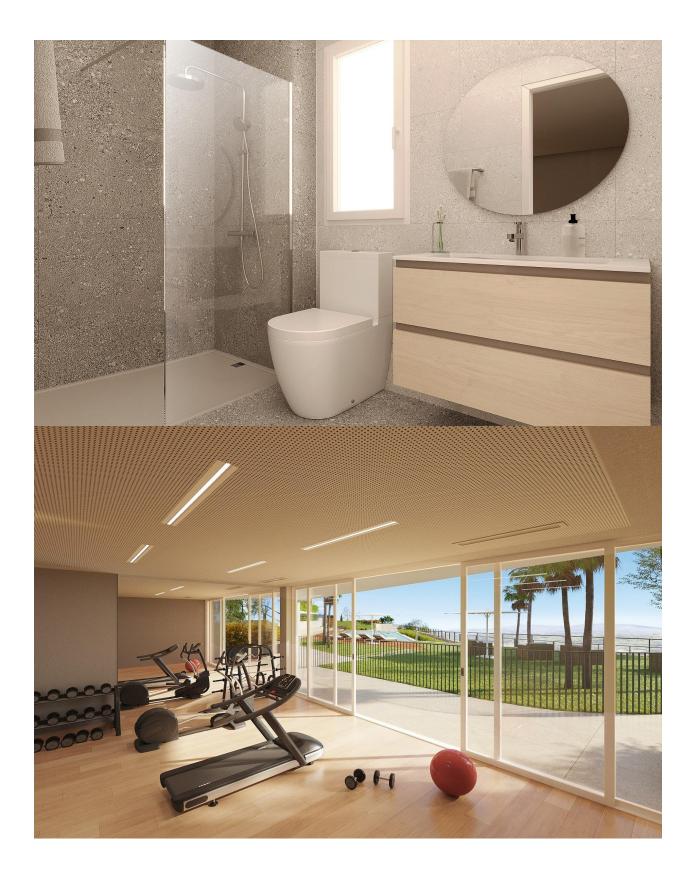

#### DESCRIPTION

NEW BUILD RESIDENTIAL COMPLEX IN FINESTRAT New Build residential complex of apartments, penthouses and townhouses in Balcon de Finestrat. Beautiful ground floor apartments with private gardens, middle flor apartments with big terraces and penthouses with private solarium. Properties with 2 and 3 bedrooms, 2 bathrooms, open plan kitchen with the lounge area, fitted wardrobes, Installation of ducted air conditioning (hot/cold). The residential complex consists of community pool for adults with children's pool area and solarium, parking area for bicycles, children's play area tiled with continuous safety paving. All properties has private parking space with pre-installation for electric charging of vehicles. Residential complex perfectly located in a natural enclave of the Costa Blanca and offers incredible views of the Benidorm skyline, Finestrat cove and El Puig Campana. Benidorm is just a fiveminute drive from the properties and offers all the services you would need including shops, bars, restaurants, supermarkets, banks, pharmacies and several private international schools. Close to the beaches of Levante, Poniente and Cala de Finestrat, with more than 6km in length that are among the best in Europe awarded by the European