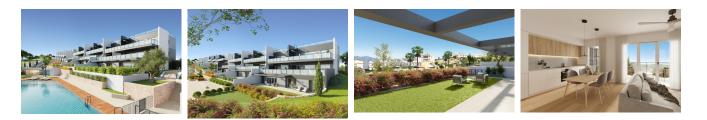

### REF: # 11566



#### FINESTRAT

| INFO            |           |
|-----------------|-----------|
| PRICE:          | 294.000€  |
| PROPERTY TYPE:  | Apartment |
| CITY:           | Finestrat |
| BEDROOMS:       | 3         |
| Bathrooms:      | 2         |
| Build ( m2 ):   | 92        |
| Plot ( m2 ):    | 72        |
| Terrace ( m2 ): | -         |
| Year:           | -         |
| Floor:          | -         |
| Old price       | -         |



#### DESCRIPTION

NEW BUILD RESIDENTIAL COMPLEX IN FINESTRAT New Build residential complex of apartments, penthouses and townhouses in Balcon de Finestrat. Beautiful ground floor apartments with private gardens, middle flor apartments with big terraces and penthouses with private solarium. Properties with 2 and 3 bedrooms, 2 bathrooms, open plan kitchen with the lounge area, fitted wardrobes, Installation of ducted air conditioning (hot/cold). The residential complex consists of community pool for adults with children's pool area and solarium, parking area for bicycles, children's play area tiled with continuous safety paving. All properties has private parking space with pre-installation for electric charging of vehicles. Residential complex perfectly located in a natural enclave of the