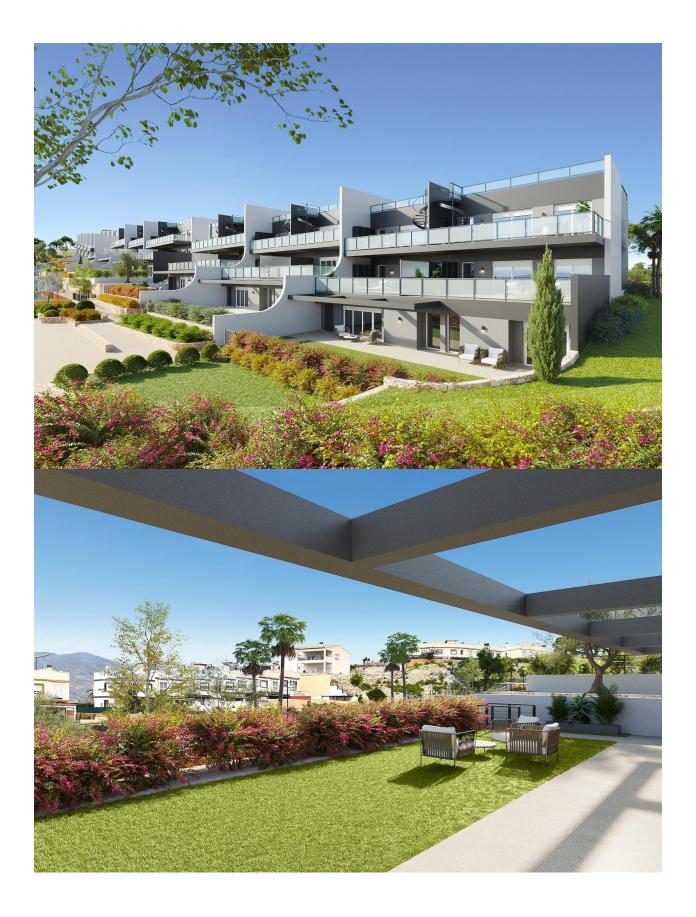

#### DESCRIPTION

NEW BUILD RESIDENTIAL COMPLEX IN FINESTRAT New Build residential complex of apartments, penthouses and townhouses in Balcon de Finestrat. Beautiful ground floor apartments with private gardens, middle flor apartments with big terraces and penthouses with private solarium. Properties with 2 and 3 bedrooms, 2 bathrooms, open plan kitchen with the lounge area, fitted wardrobes, Installation of ducted air conditioning (hot/cold). The residential complex consists of community pool for adults with children's pool area and solarium, parking area for bicycles, children's play area tiled with continuous safety paving. All properties has private parking space with pre-installation for electric charging of vehicles. Residential complex perfectly located in a natural enclave of the Costa Blanca and offers incredible views of the Benidorm skyline, Finestrat cove and El Puig Campana. Benidorm is just a fiveminute drive from the properties and offers all the services you would need including shops, bars, restaurants, supermarkets, banks, pharmacies and several private international schools. Close to the beaches of Levante, Poniente and Cala de Finestrat, with more than 6km in length that are among the best in Europe awarded by the European

## ENERGETIC CERTIFIED

VIEWS

• Panoramic views

GARDEN AND TERRACES

• Private garden