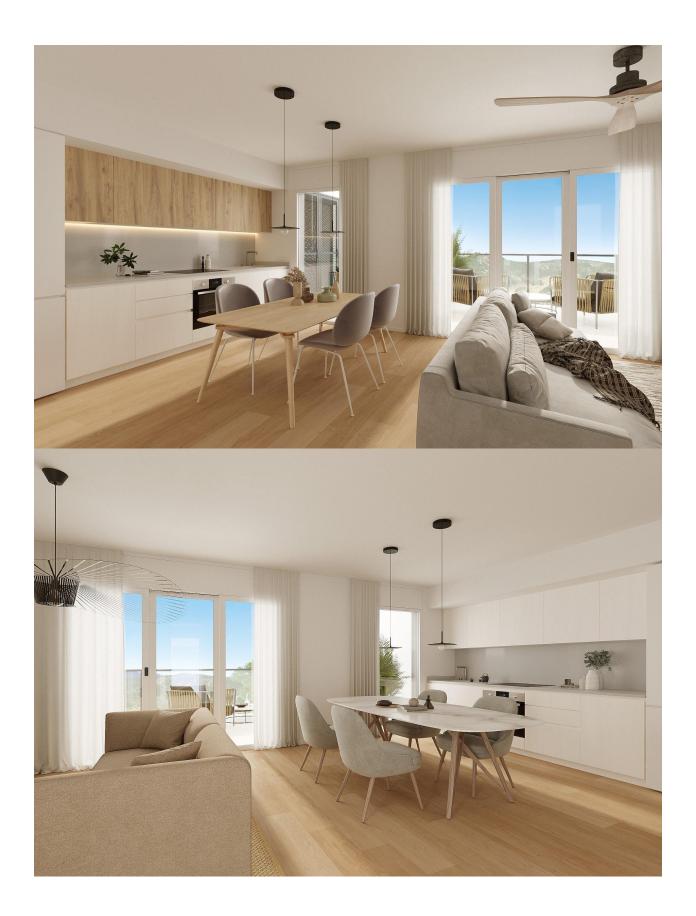

#### DESCRIPTION

NEW BUILD RESIDENTIAL COMPLEX IN FINESTRAT New Build residential complex of apartments, penthouses and townhouses in Balcon de Finestrat. Beautiful ground floor apartments with private gardens, middle flor apartments with big terraces and penthouses with private solarium. Properties with 2 and 3 bedrooms, 2 bathrooms, open plan kitchen with the lounge area, fitted wardrobes, Installation of ducted air conditioning (hot/cold). The residential complex consists of community pool for adults with children's pool area and solarium, parking area for bicycles, children's play area tiled with continuous safety paving. All properties has private parking space with pre-installation for electric charging of vehicles. Residential complex perfectly located in a natural enclave of the Costa Blanca and offers incredible views of the Benidorm skyline, Finestrat cove and El Puig Campana. Benidorm is just a fiveminute drive from the properties and offers all the services you would need including shops, bars, restaurants, supermarkets, banks, pharmacies and several private international schools. Close to the beaches of Levante, Poniente and Cala de Finestrat, with more than 6km in length that are among the best in Europe awarded by the European