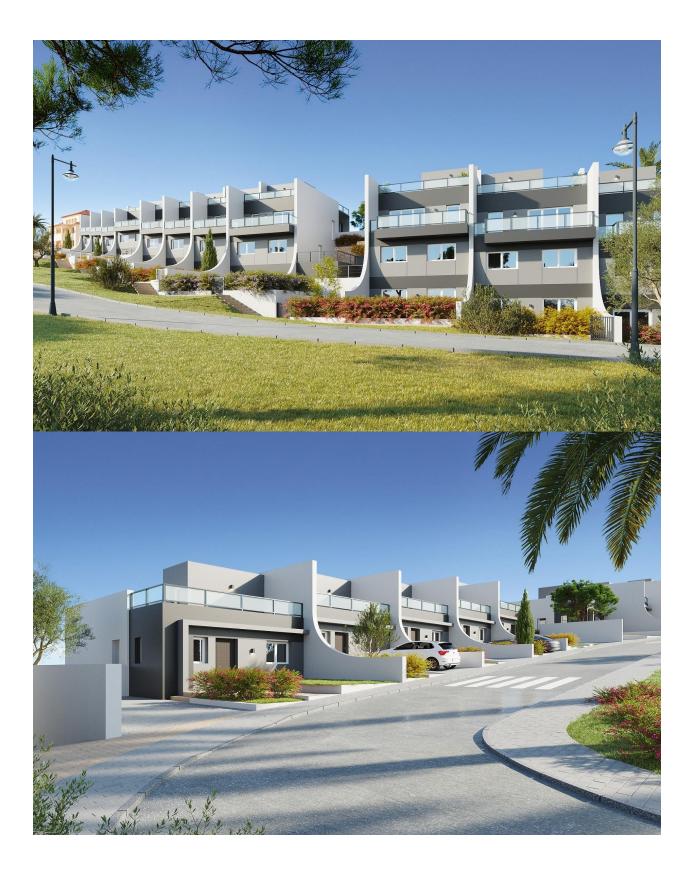

#### DESCRIPTION

NEW BUILD RESIDENTIAL COMPLEX IN FINESTRAT New Build residential complex of apartments, penthouses and townhouses in Balcon de Finestrat. Beautiful ground floor apartments with private gardens, middle flor apartments with big terraces and penthouses with private solarium. Properties with 2 and 3 bedrooms, 2 bathrooms, open plan kitchen with the lounge area, fitted wardrobes, Installation of ducted air conditioning (hot/cold). The residential complex consists of community pool for adults with children's pool area and solarium, parking area for bicycles, children's play area tiled with continuous safety paving. All properties has private parking space with pre-installation for electric charging of vehicles. Residential complex perfectly located in a natural enclave of the Costa Blanca and offers incredible views of the Benidorm skyline, Finestrat cove and El Puig Campana. Benidorm is just a fiveminute drive from the properties and offers all the services you would need including shops, bars, restaurants, supermarkets, banks, pharmacies and several private international schools. Close to the beaches of Levante, Poniente and Cala de Finestrat, with more than 6km in length that are among the best in Europe awarded by the European

Union with Blue Flags. All leisure services such as the theme parks of Aqua Natura, Terra Mítica, Terra Natura, Aqualandia and Mundomar, Sierra Cortina and Villaitana Golf courses, hiking and climbing in Puig Campana an incomparable natural setting or enjoy of nautical sports. Distance to the sea 4 km, to the airport 26 km and to the golf 1km. Complex located 40 minutes from Alicante airport.