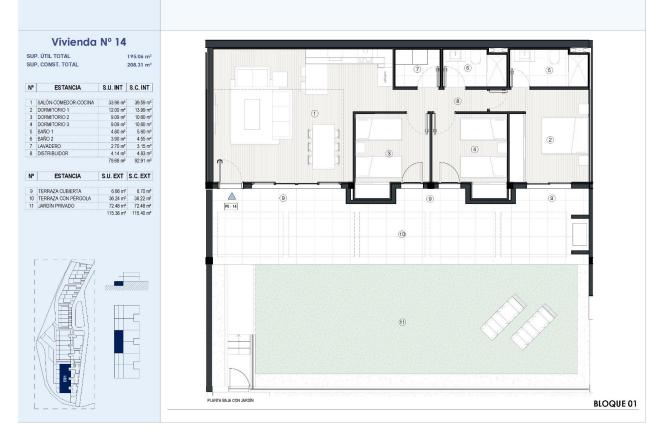

#### DESCRIPTION

NEW BUILD RESIDENTIAL COMPLEX IN FINESTRAT New Build residential complex of apartments, penthouses and townhouses in Balcon de Finestrat. Beautiful ground floor apartments with private gardens, middle flor apartments with big terraces and penthouses with private solarium. Properties with 2 and 3 bedrooms, 2 bathrooms, open plan kitchen with the lounge area, fitted wardrobes, Installation of ducted air conditioning (hot/cold). The residential complex consists of community pool for adults with children's pool area and solarium, parking area for bicycles, children's play area tiled with continuous safety paving. All properties has private parking space with pre-installation for electric charging of vehicles. Residential complex perfectly located in a natural enclave of the Costa Blanca and offers incredible views of the Benidorm skyline, Finestrat cove and El Puig Campana. Benidorm is just a fiveminute drive from the properties and offers all the services you would need including shops, bars, restaurants, supermarkets, banks, pharmacies and several private international schools. Close to the beaches of Levante, Poniente and Cala de Finestrat, with more than 6km in length that are among the best in Europe awarded by the European