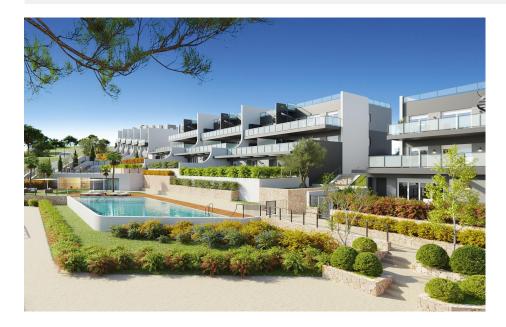

#### DESCRIPTION

NEW BUILD RESIDENTIAL COMPLEX IN FINESTRAT New Build residential complex of apartments, penthouses and townhouses in Balcon de Finestrat. Beautiful ground floor apartments with private gardens, middle flor apartments with big terraces and penthouses with private solarium. Properties with 2 and 3 bedrooms, 2 bathrooms, open plan kitchen with the lounge area, fitted wardrobes, Installation of ducted air conditioning (hot/cold). The residential complex consists of community pool for adults with children's pool area and solarium, parking area for bicycles, children's play area tiled with continuous safety paving. All properties has private parking space with pre-installation for electric charging of vehicles. Residential complex perfectly located in a natural enclave of the Costa Blanca and offers incredible views of the Benidorm skyline, Finestrat cove and El Puig Campana. Benidorm is just a fiveminute drive from the properties and offers all the services you would need including shops, bars, restaurants, supermarkets, banks, pharmacies and several private international schools. Close to the beaches of Levante, Poniente and Cala de Finestrat, with more than 6km in length that are among the best in Europe awarded by the European

Union with Blue Flags. All leisure services such as the theme parks of Aqua Natura, Terra Mítica, Terra Natura, Aqualandia and Mundomar, Sierra Cortina and Villaitana Golf courses, hiking and climbing in Puig Campana an incomparable natural setting or enjoy of nautical sports. Distance to the sea 4 km, to the airport 26 km and to the golf 1km. Complex located 40 minutes from Alicante airport.