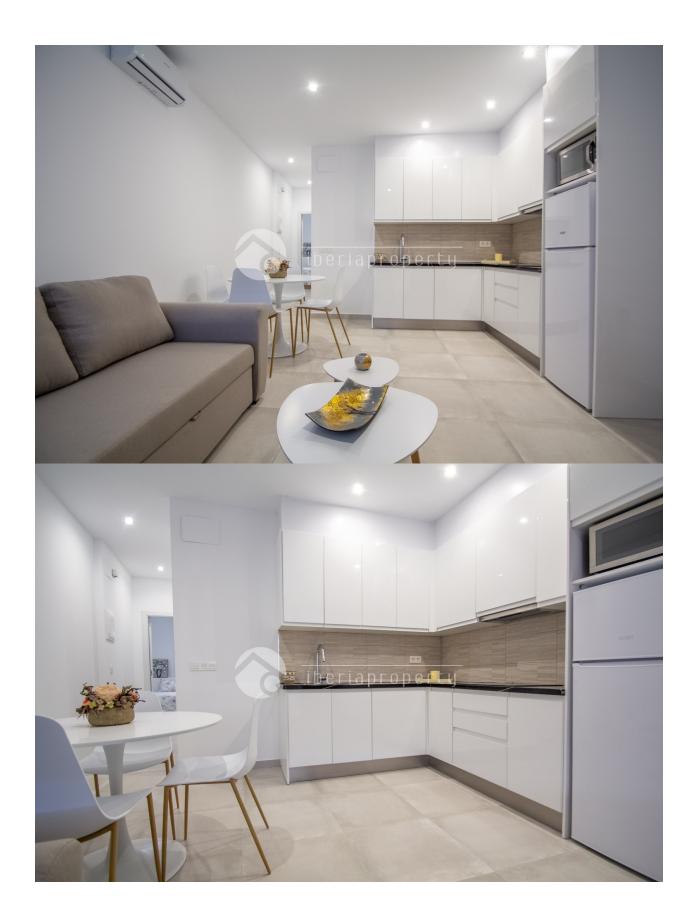

#### **DESCRIPTION**

The property is located at first line beach in Calpe, walking distance to all amenities. The complex has a nice swimming pool area with common garden and direct acces to the beach. The apartment was originally a comercial local, but it was modified and converted in an apartment. The apartment is distributed in living room with open kithcen, 2 bedrooms and 1 bathroom. It has A/A by splits at the living-room. There is a possibilitty to get a private garage space for additional price of 15.0000€. The property was compleately renovated and ready to move in.