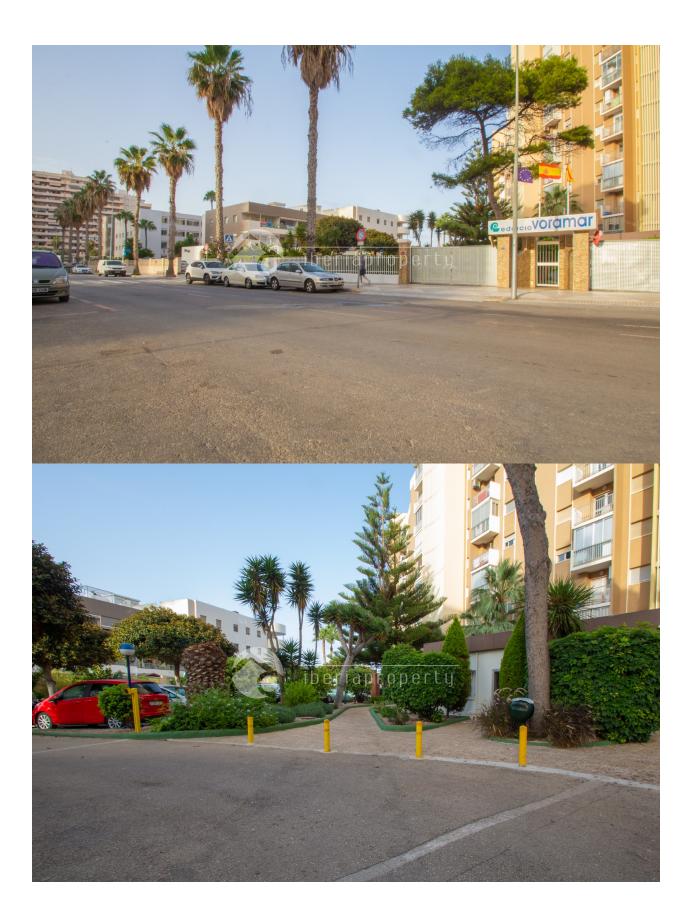

#### **DESCRIPTION**

The property is located at first line beach in Calpe, walking distance to all amenities. The complex has a nice swimming pool area with common garden and direct acces to the beach. The apartment was originally a comercial local, but it was modified and converted in an apartment. The apartment is distributed in living room with open kithcen, 2 bedrooms and 1 bathroom. It has A/A by splits at the living-room. There is a possibilitty to get a private garage space for additional price of 15.0000€. The property was compleately renovated and ready to move in.