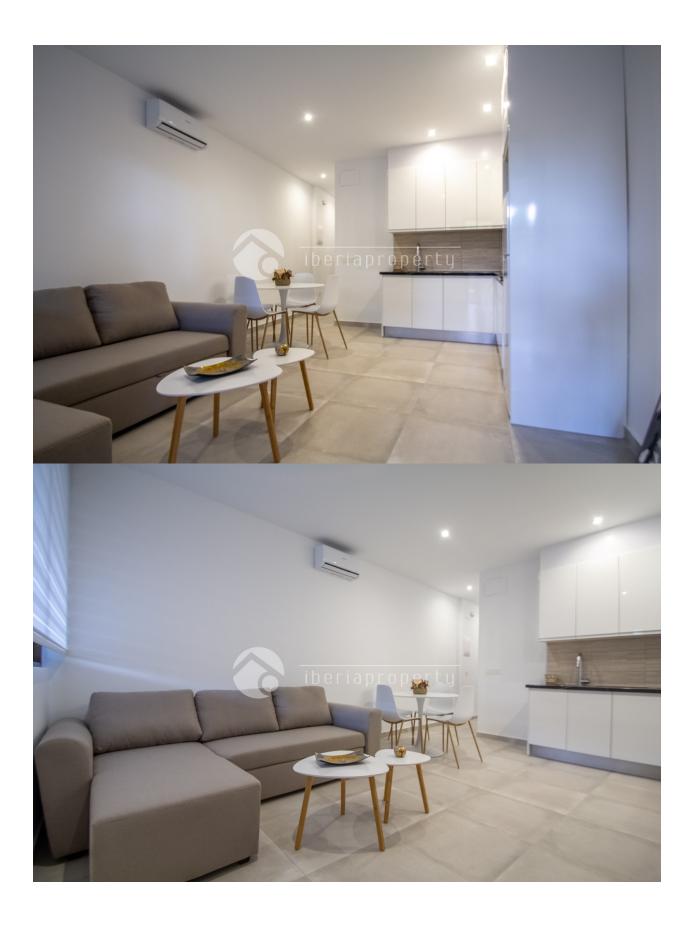

#### **DESCRIPTION**

The property is located at first line beach in Calpe, walking distance to all amenities. The complex has a nice swimming pool area with common garden and direct acces to the beach. The apartment was originally a comercial local, but it was modified and converted in an apartment. The apartment is distributed in living room with open kithcen, 2 bedrooms and 1 bathroom. It has A/A by splits at the living-room. There is a possibilitty to get a private garage space for additional price of 15.0000€. The property was compleately renovated and ready to move in.