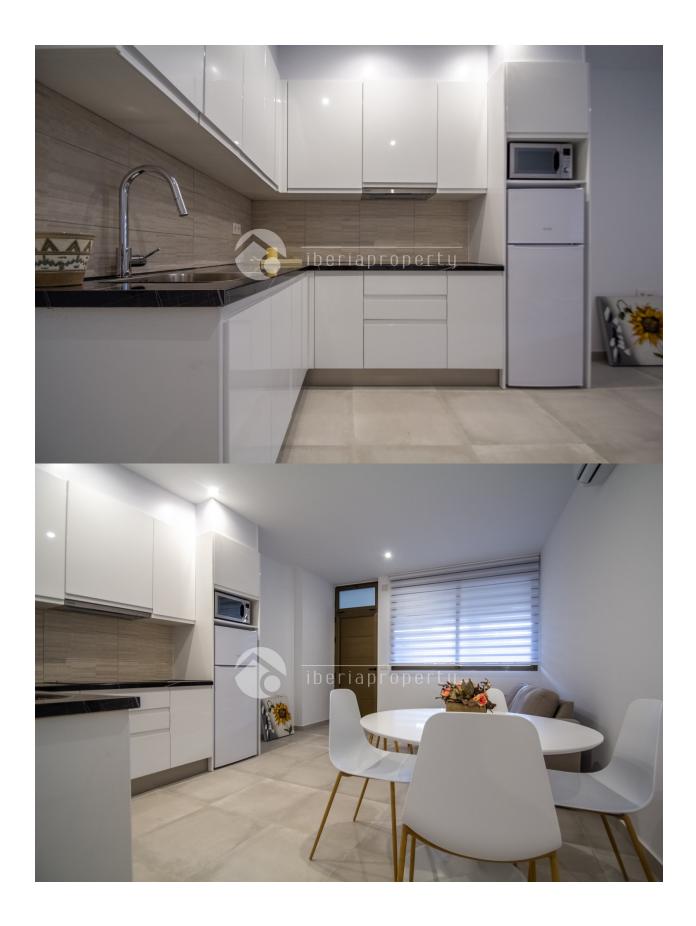

#### **DESCRIPTION**

The property is located at first line beach in Calpe, walking distance to all amenities. The complex has a nice swimming pool area with common garden and direct acces to the beach. The apartment was originally a comercial local, but it was modified and converted in an apartment. The apartment is distributed in living room with open kithcen, 2 bedrooms and 1 bathroom. It has A/A by splits at the living-room. There is a possibilitty to get a private garage space for additional price of 15.0000€. The property was compleately renovated and ready to move in.