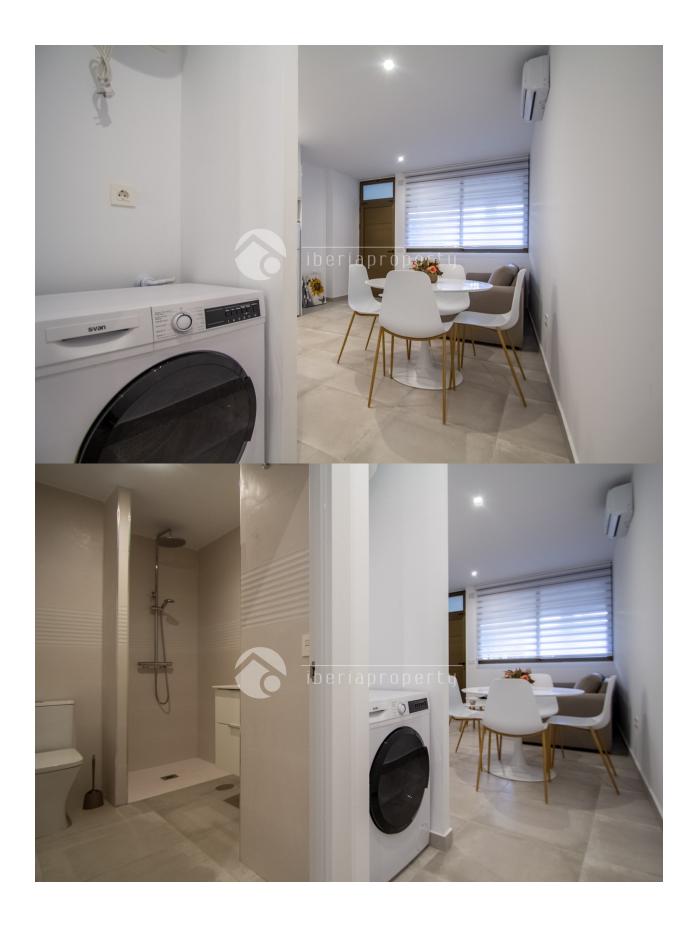

#### **DESCRIPTION**

The property is located at first line beach in Calpe, walking distance to all amenities. The complex has a nice swimming pool area with common garden and direct acces to the beach. The apartment was originally a comercial local, but it was modified and converted in an apartment. The apartment is distributed in living room with open kithcen, 2 bedrooms and 1 bathroom. It has A/A by splits at the living-room. There is a possibilitty to get a private garage space for additional price of 15.0000€. The property was compleately renovated and ready to move in.