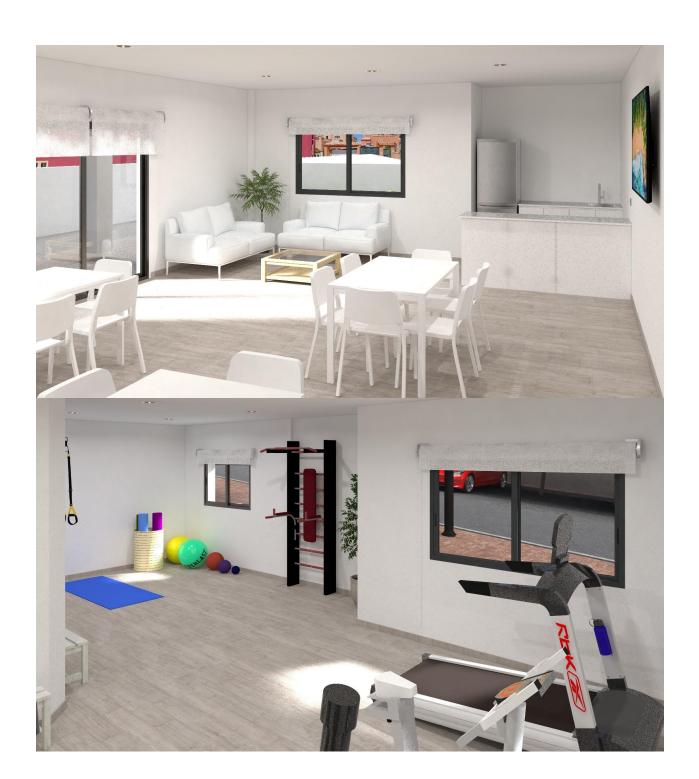

## DESCRIPTION

NEW BUILD RESIDENTIAL COMPLEX IN LOS ALTOS New Build residential complex in Los Altos, Orihuela Costa. Gated complex consist of bungalows, apartments and penthouses, all with 2 bedrooms, 2 bathrooms, open plan kitchen with the lounge area, fitted wardrobes, terraces, storage room and parking. Ground floor bungalows will have a semi-basement area destined to garage, the access to the garage will be made from the outside through an automatic door, top floor bungalows and penthouses will have private solarium, middle floor apartments - nice terraces. The Residential will have a swimming pool with separate areas for adults and children, a garden area around the pool with a pergola, toilets next to the pool, an open and covered social area with benches where you can enjoy eating with family and friends, and an enclosed gym and social area. The enclosed social area will have toilets and shower. Residential will also have a covered parking area, in which each home will have a linked parking space, equipped with preinstallation for charging electric vehicles, except for the ground floor bungalows which will have their own parking. New Build Residential complex is located in a great area, in current expansion, close to the beaches of Torrevieja,