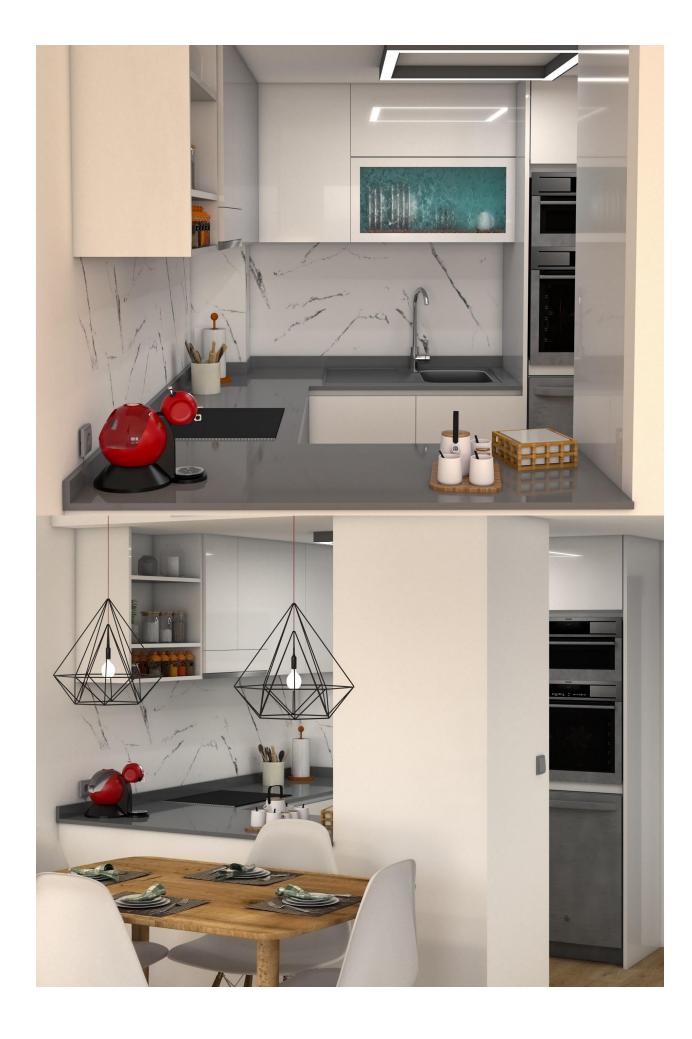

## DESCRIPTION

NEW BUILD RESIDENTIAL COMPLEX IN LOS ALTOS New Build residential complex in Los Altos, Orihuela Costa. Gated complex consist of bungalows, apartments and penthouses, all with 2 bedrooms, 2 bathrooms, open plan kitchen with the lounge area, fitted wardrobes, terraces, storage room and parking. Ground floor bungalows will have a semi-basement area destined to garage, the access to the garage will be made from the outside through an automatic door, top floor bungalows and penthouses will have private solarium, middle floor apartments - nice terraces. The Residential will have a swimming pool with separate areas for adults and children, a garden area around the pool with a pergola, toilets next to the pool, an open and covered social area with benches where you can enjoy eating with family and friends, and an enclosed gym and social area. The enclosed social area will have toilets and shower. Residential will also have a covered parking area, in which each home will have a linked parking space, equipped with preinstallation for charging electric vehicles, except for the ground floor bungalows which will have their own parking. New Build Residential complex is located in a great area, in current expansion, close to the beaches of Torrevieja,