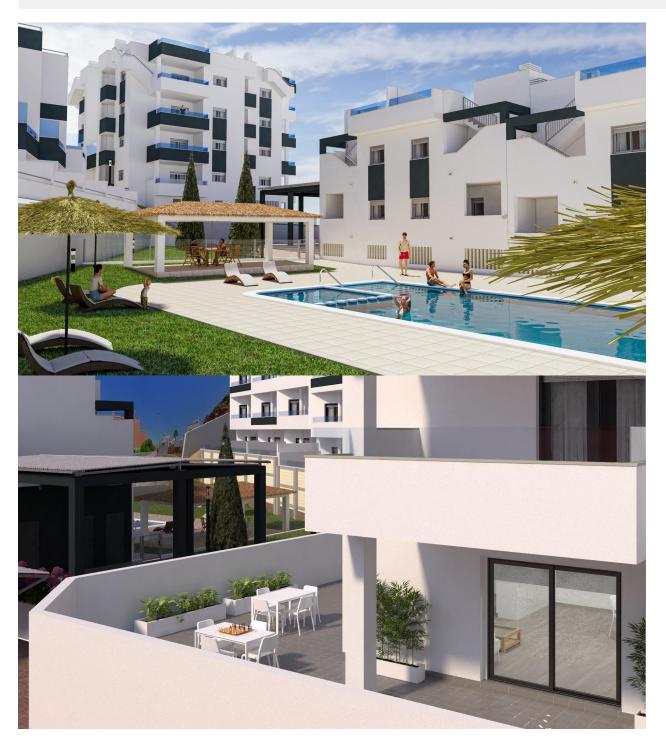

## DESCRIPTION

NEW BUILD RESIDENTIAL COMPLEX IN LOS ALTOS New Build residential complex in Los Altos, Orihuela Costa. Gated complex consist of bungalows, apartments and penthouses, all with 2 bedrooms, 2 bathrooms, open plan kitchen with the lounge area, fitted wardrobes, terraces, storage room and parking. Ground floor bungalows will have a semi-basement area destined to garage, the access to the garage will be made from the outside through an automatic door, top floor bungalows and penthouses will have private solarium, middle floor apartments - nice terraces. The Residential will have a swimming pool with separate areas for adults and children, a garden area around the pool with a pergola, toilets next to the pool, an open and covered social area with benches where you can enjoy eating with family and friends, and an enclosed gym and social area. The enclosed social area will have toilets and shower. Residential will also have a covered parking area, in which each home will have a linked parking space, equipped with preinstallation for charging electric vehicles, except for the ground floor bungalows which will have their own parking. New Build Residential complex is located in a great area, in current expansion, close to the beaches of Torrevieja,