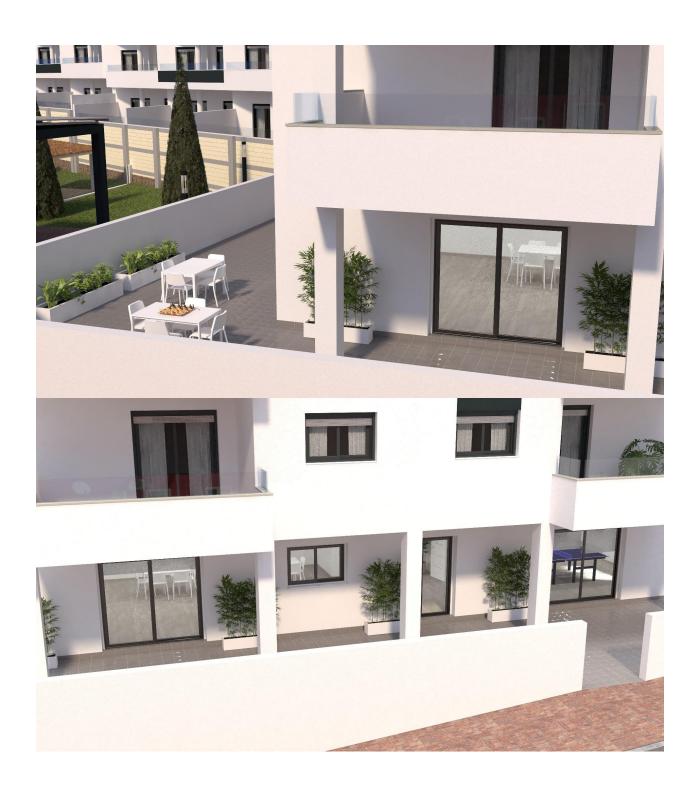

## DESCRIPTION

NEW BUILD RESIDENTIAL COMPLEX IN LOS ALTOS New Build residential complex in Los Altos, Orihuela Costa. Gated complex consist of bungalows, apartments and penthouses, all with 2 bedrooms, 2 bathrooms, open plan kitchen with the lounge area, fitted wardrobes, terraces, storage room and parking. Ground floor bungalows will have a semi-basement area destined to garage, the access to the garage will be made from the outside through an automatic door, top floor bungalows and penthouses will have private solarium, middle floor apartments - nice terraces. The Residential will have a swimming pool with separate areas for adults and children, a garden area around the pool with a pergola, toilets next to the pool, an open and covered social area with benches where you can enjoy eating with family and friends, and an enclosed gym and social area. The enclosed social area will have toilets and shower. Residential will also have a covered parking area, in which each home will have a linked parking space, equipped with preinstallation for charging electric vehicles, except for the ground floor bungalows which will have their own parking. New Build Residential complex is located in a great area, in current expansion, close to the beaches of Torrevieja,