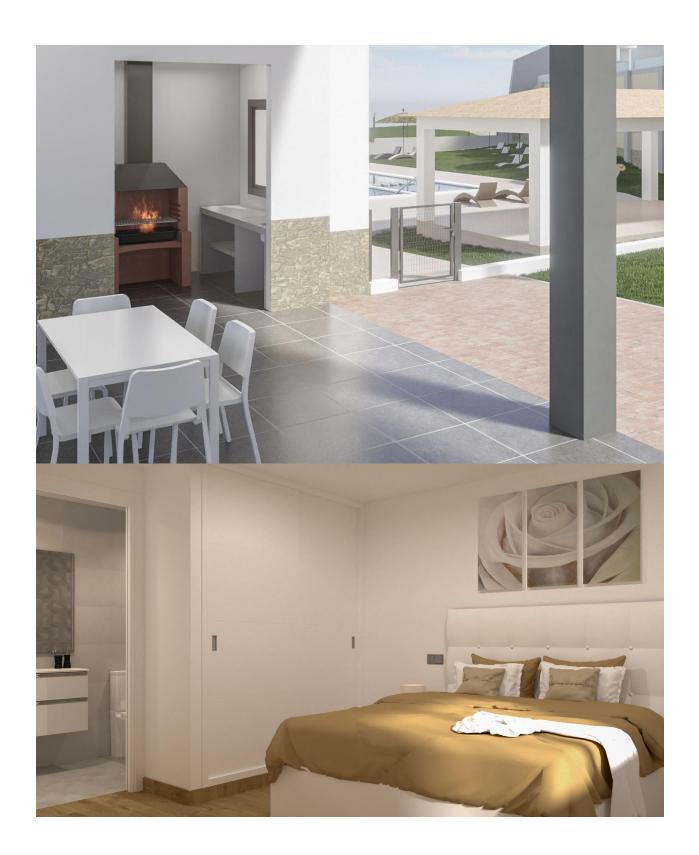

## DESCRIPTION

NEW BUILD RESIDENTIAL COMPLEX IN LOS ALTOS New Build residential complex in Los Altos, Orihuela Costa. Gated complex consist of bungalows, apartments and penthouses, all with 2 bedrooms, 2 bathrooms, open plan kitchen with the lounge area, fitted wardrobes, terraces, storage room and parking. Ground floor bungalows will have a semi-basement area destined to garage, the access to the garage will be made from the outside through an automatic door, top floor bungalows and penthouses will have private solarium, middle floor apartments - nice terraces. The Residential will have a swimming pool with separate areas for adults and children, a garden area around the pool with a pergola, toilets next to the pool, an open and covered social area with benches where you can enjoy eating with family and friends, and an enclosed gym and social area. The enclosed social area will have toilets and shower. Residential will also have a covered parking area, in which each home will have a linked parking space, equipped with preinstallation for charging electric vehicles, except for the ground floor bungalows which will have their own parking. New Build Residential complex is located in a great area, in current expansion, close to the beaches of Torrevieja,