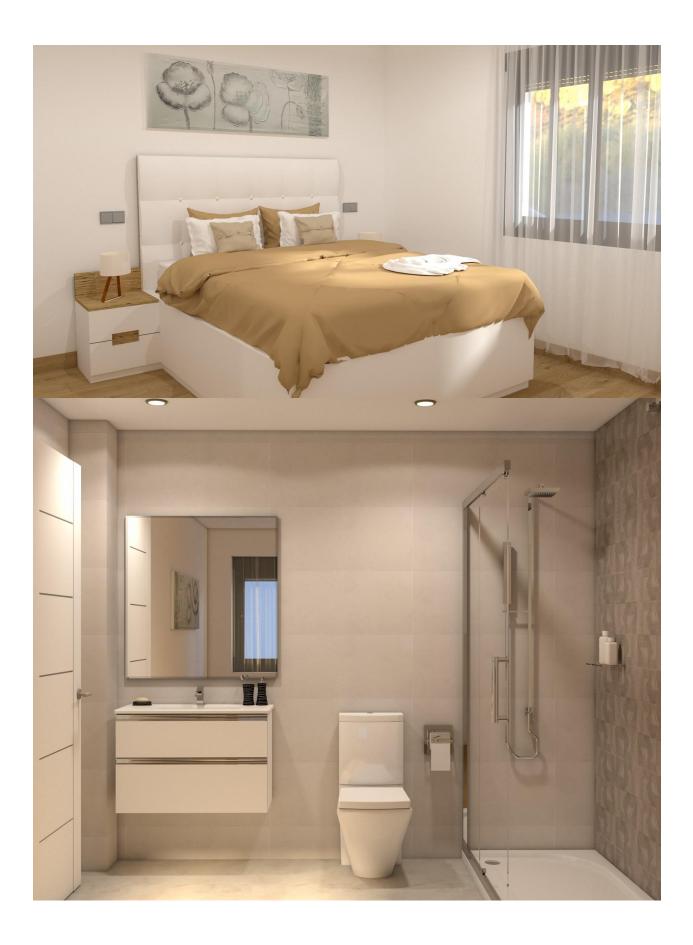

## DESCRIPTION

NEW BUILD RESIDENTIAL COMPLEX IN LOS ALTOS New Build residential complex in Los Altos, Orihuela Costa. Gated complex consist of bungalows, apartments and penthouses, all with 2 bedrooms, 2 bathrooms, open plan kitchen with the lounge area, fitted wardrobes, terraces, storage room and parking. Ground floor bungalows will have a semi-basement area destined to garage, the access to the garage will be made from the outside through an automatic door, top floor bungalows and penthouses will have private solarium, middle floor apartments - nice terraces. The Residential will have a swimming pool with separate areas for adults and children, a garden area around the pool with a pergola, toilets next to the pool, an open and covered social area with benches where you can enjoy eating with family and friends, and an enclosed gym and social area. The enclosed social area will have toilets and shower. Residential will also have a covered parking area, in which each home will have a linked parking space, equipped with preinstallation for charging electric vehicles, except for the ground floor bungalows which will have their own parking. New Build Residential complex is located in a great area, in current expansion, close to the beaches of Torrevieja,