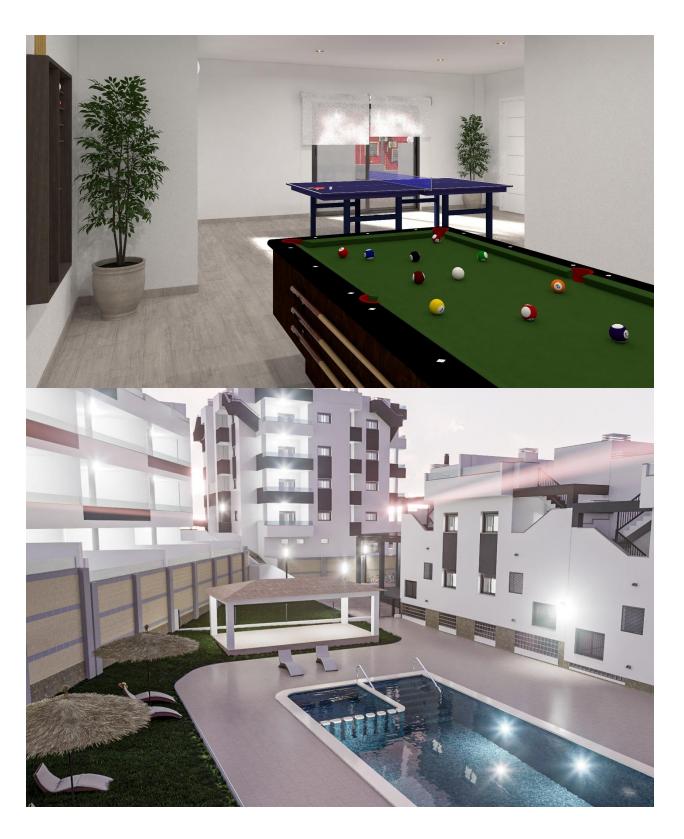

## DESCRIPTION

NEW BUILD RESIDENTIAL COMPLEX IN LOS ALTOS New Build residential complex in Los Altos, Orihuela Costa. Gated complex consist of bungalows, apartments and penthouses, all with 2 bedrooms, 2 bathrooms, open plan kitchen with the lounge area, fitted wardrobes, terraces, storage room and parking. Ground floor bungalows will have a semi-basement area destined to garage, the access to the garage will be made from the outside through an automatic door, top floor bungalows and penthouses will have private solarium, middle floor apartments - nice terraces. The Residential will have a swimming pool with separate areas for adults and children, a garden area around the pool with a pergola, toilets next to the pool, an open and covered social area with benches where you can enjoy eating with family and friends, and an enclosed gym and social area. The enclosed social area will have toilets and shower. Residential will also have a covered parking area, in which each home will have a linked parking space, equipped with preinstallation for charging electric vehicles, except for the ground floor bungalows which will have their own parking. New Build Residential complex is located in a great area, in current expansion, close to the beaches of Torrevieja,