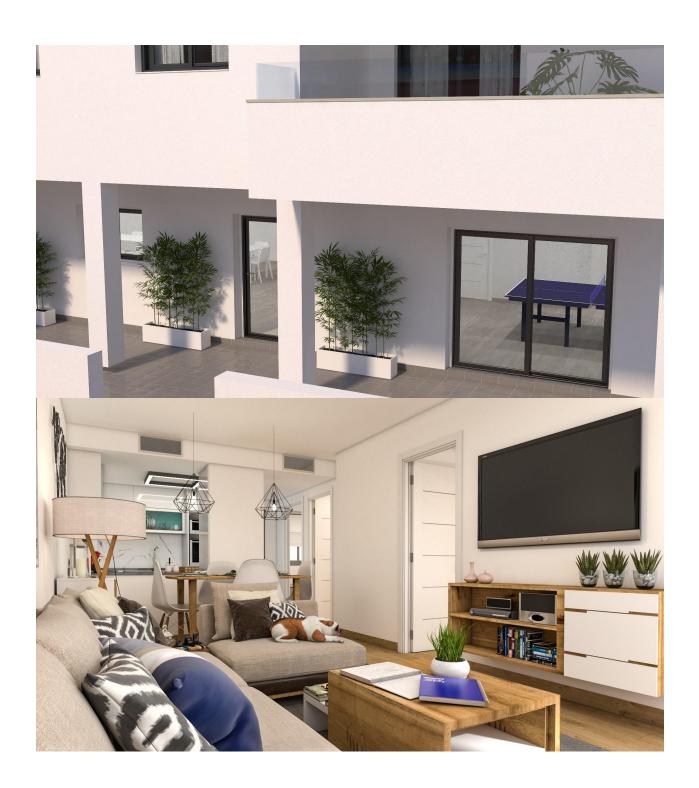

## DESCRIPTION

NEW BUILD RESIDENTIAL COMPLEX IN LOS ALTOS New Build residential complex in Los Altos, Orihuela Costa. Gated complex consist of bungalows, apartments and penthouses, all with 2 bedrooms, 2 bathrooms, open plan kitchen with the lounge area, fitted wardrobes, terraces, storage room and parking. Ground floor bungalows will have a semi-basement area destined to garage, the access to the garage will be made from the outside through an automatic door, top floor bungalows and penthouses will have private solarium, middle floor apartments - nice terraces. The Residential will have a swimming pool with separate areas for adults and children, a garden area around the pool with a pergola, toilets next to the pool, an open and covered social area with benches where you can enjoy eating with family and friends, and an enclosed gym and social area. The enclosed social area will have toilets and shower. Residential will also have a covered parking area, in which each home will have a linked parking space, equipped with preinstallation for charging electric vehicles, except for the ground floor bungalows which will have their own parking. New Build Residential complex is located in a great area, in current expansion, close to the beaches of Torrevieja,