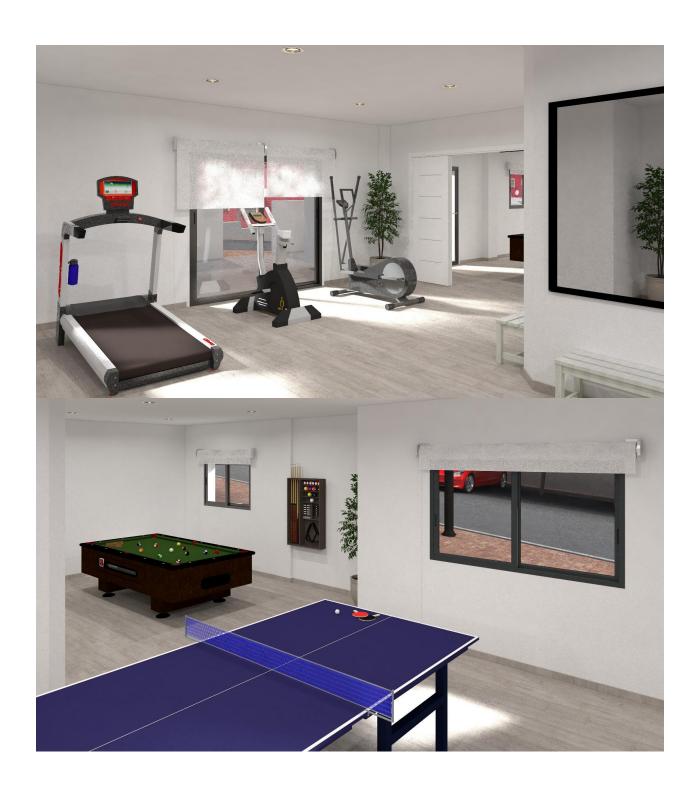

## DESCRIPTION

NEW BUILD RESIDENTIAL COMPLEX IN LOS ALTOS New Build residential complex in Los Altos, Orihuela Costa. Gated complex consist of bungalows, apartments and penthouses, all with 2 bedrooms, 2 bathrooms, open plan kitchen with the lounge area, fitted wardrobes, terraces, storage room and parking. Ground floor bungalows will have a semi-basement area destined to garage, the access to the garage will be made from the outside through an automatic door, top floor bungalows and penthouses will have private solarium, middle floor apartments - nice terraces. The Residential will have a swimming pool with separate areas for adults and children, a garden area around the pool with a pergola, toilets next to the pool, an open and covered social area with benches where you can enjoy eating with family and friends, and an enclosed gym and social area. The enclosed social area will have toilets and shower. Residential will also have a covered parking area, in which each home will have a linked parking space, equipped with preinstallation for charging electric vehicles, except for the ground floor bungalows which will have their own parking. New Build Residential complex is located in a great area, in current expansion, close to the beaches of Torrevieja,