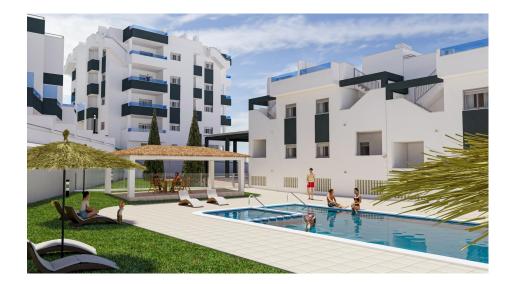

## DESCRIPTION

NEW BUILD RESIDENTIAL COMPLEX IN LOS ALTOS New Build residential complex in Los Altos, Orihuela Costa. Gated complex consist of bungalows, apartments and penthouses, all with 2 bedrooms, 2 bathrooms, open plan kitchen with the lounge area, fitted wardrobes, terraces, storage room and parking. Ground floor bungalows will have a semi-basement area destined to garage, the access to the garage will be made from the outside through an automatic door, top floor bungalows and penthouses will have private solarium, middle floor apartments - nice terraces. The Residential will have a swimming pool with separate areas for adults and children, a garden area around the pool with a pergola, toilets next to the pool, an open and covered social area with benches where you can enjoy eating with family and friends, and an enclosed gym and social area. The enclosed social area will have toilets and shower. Residential will also have a covered parking area, in which each home will have a linked parking space, equipped with preinstallation for charging electric vehicles, except for the ground floor bungalows which will have their own parking. New Build Residential complex is located in a great area, in current expansion, close to the beaches of Torrevieja,

Punta Prima and Playa Flamenca. The Residential is also very close to the Laguna Rosa of Torrevieja which is part of the Natural Park of the Lagunas de la Mata and Torrevieja, and is a great area for walking and enjoying the beautiful and unusual landscape Residential is surrounded by all the necessary services, and leisure areas and places: it has supermarkets a few minutes away, the La Zenia shopping center is 8 minutes away, the Torrevieja Hospital is 7 minutes away, the Villamartin golf course is only 7 minutes from the Residential, and also has numerous restaurants and cafes nearby. In addition, the Residential is very close to the Mediterranean Highway, which allows you to means to reach the Altet airport in Alicante in just 40 minutes. The connection with the international airport of Murcia is also good, being able to make the journey to it in 42 minutes