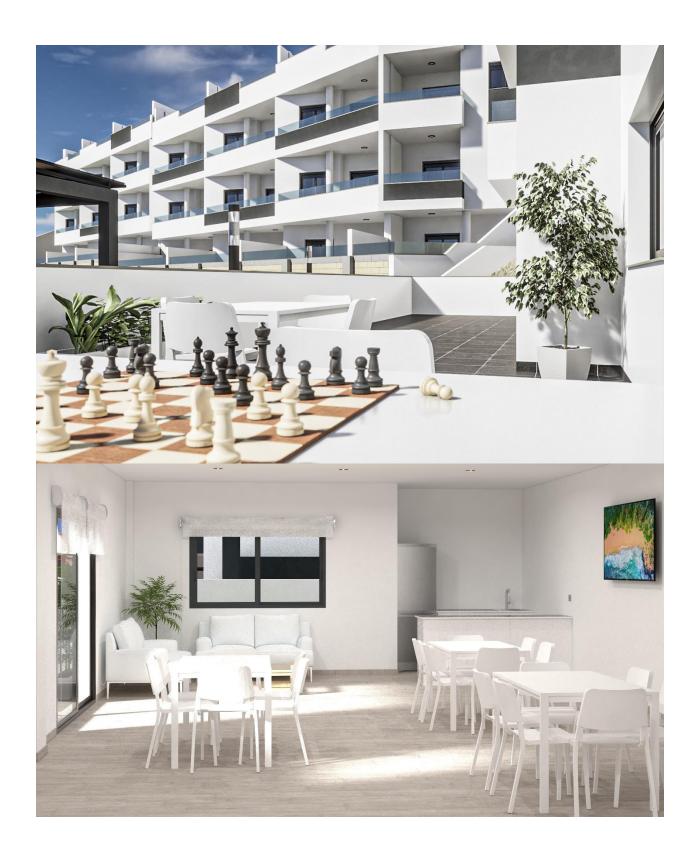

## DESCRIPTION

NEW BUILD RESIDENTIAL COMPLEX IN LOS ALTOS New Build residential complex in Los Altos, Orihuela Costa. Gated complex consist of bungalows, apartments and penthouses, all with 2 bedrooms, 2 bathrooms, open plan kitchen with the lounge area, fitted wardrobes, terraces, storage room and parking. Ground floor bungalows will have a semi-basement area destined to garage, the access to the garage will be made from the outside through an automatic door, top floor bungalows and penthouses will have private solarium, middle floor apartments - nice terraces. The Residential will have a swimming pool with separate areas for adults and children, a garden area around the pool with a pergola, toilets next to the pool, an open and covered social area with benches where you can enjoy eating with family and friends, and an enclosed gym and social area. The enclosed social area will have toilets and shower. Residential will also have a covered parking area, in which each home will have a linked parking space, equipped with preinstallation for charging electric vehicles, except for the ground floor bungalows which will have their own parking. New Build Residential complex is located in a great area, in current expansion, close to the beaches of Torrevieja,