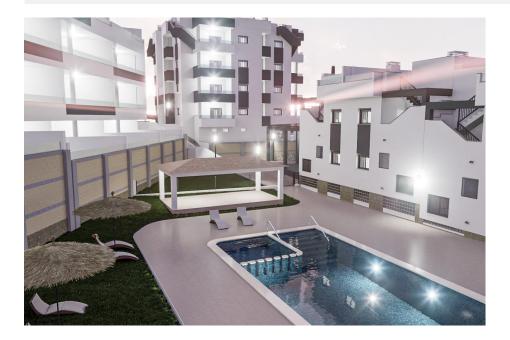

#### DESCRIPTION

NEW BUILD RESIDENTIAL COMPLEX IN LOS ALTOS New Build residential complex in Los Altos, Orihuela Costa. Gated complex consist of bungalows, apartments and penthouses, all with 2 bedrooms, 2 bathrooms, open plan kitchen with the lounge area, fitted wardrobes, terraces, storage room and parking. Ground floor bungalows will have a semi-basement area destined to garage, the access to the garage will be made from the outside through an automatic door, top floor bungalows and penthouses will have private solarium, middle floor apartments - nice terraces. The Residential will have a swimming pool with separate areas for adults and children, a garden area around the pool with a pergola, toilets next to the pool, an open and covered social area with benches where you can enjoy eating with family and friends, and an enclosed gym and social area. The enclosed social area will have toilets and shower. Residential will also have a covered parking area, in which each home will have a linked parking space, equipped with preinstallation for charging electric vehicles, except for the ground floor bungalows which will have their own parking. New Build Residential complex is located in a great area, in current expansion, close to the beaches of Torrevieja, Punta Prima and Playa Flamenca. The Residential is also very close to