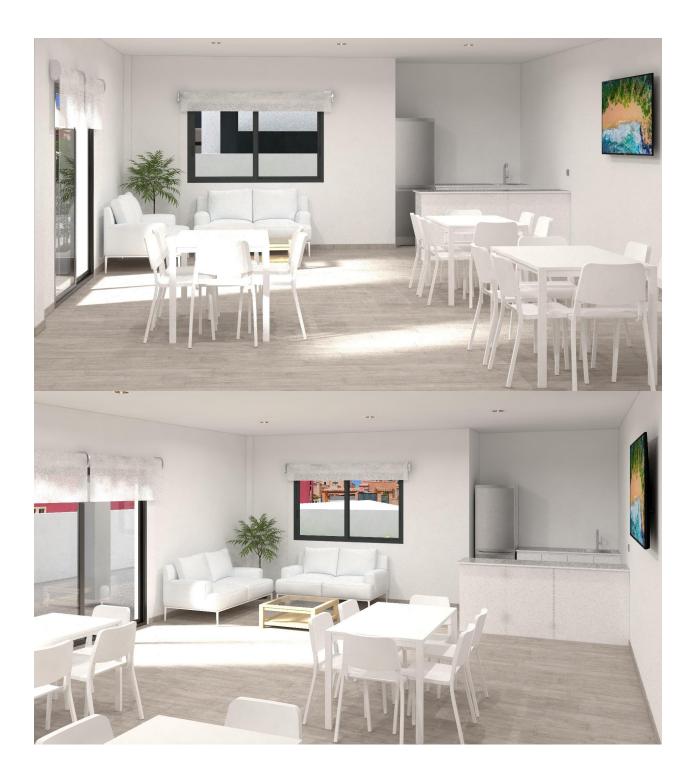

#### DESCRIPTION

NEW BUILD RESIDENTIAL COMPLEX IN LOS ALTOS New Build residential complex in Los Altos, Orihuela Costa. Gated complex consist of bungalows, apartments and penthouses, all with 2 bedrooms, 2 bathrooms, open plan kitchen with the lounge area, fitted wardrobes, terraces, storage room and parking. Ground floor bungalows will have a semi-basement area destined to garage, the access to the garage will be made from the outside through an automatic door, top floor bungalows and penthouses will have private solarium, middle floor apartments - nice terraces. The Residential will have a swimming pool with separate areas for adults and children, a garden area around the pool with a pergola, toilets next to the pool, an open and covered social area with benches where you can enjoy eating with family and friends, and an enclosed gym and social area. The enclosed social area will have toilets and shower. Residential will also have a covered parking area, in which each home will have a linked parking space, equipped with preinstallation for charging electric vehicles, except for the ground floor bungalows which will have their own parking. New Build Residential complex is located in a great area, in current expansion, close to the beaches of Torrevieja, Punta Prima and Playa Flamenca. The Residential is also very close to