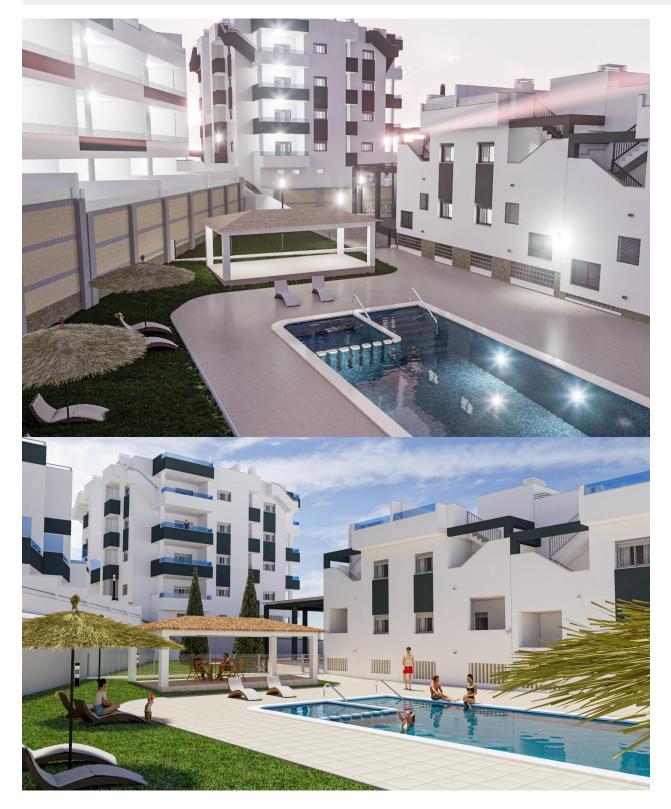

#### DESCRIPTION

NEW BUILD RESIDENTIAL COMPLEX IN LOS ALTOS New Build residential complex in Los Altos, Orihuela Costa. Gated complex consist of bungalows, apartments and penthouses, all with 2 bedrooms, 2 bathrooms, open plan kitchen with the lounge area, fitted wardrobes, terraces, storage room and parking. Ground floor bungalows will have a semi-basement area destined to garage, the access to the garage will be made from the outside through an automatic door, top floor bungalows and penthouses will have private solarium, middle floor apartments - nice terraces. The Residential will have a swimming pool with separate areas for adults and children, a garden area around the pool with a pergola, toilets next to the pool, an open and covered social area with benches where you can enjoy eating with family and friends, and an enclosed gym and social area. The enclosed social area will have toilets and shower. Residential will also have a covered parking area, in which each home will have a linked parking space, equipped with preinstallation for charging electric vehicles, except for the ground floor bungalows which will have their own parking. New Build Residential complex is located in a great area, in current expansion, close to the beaches of Torrevieja, Punta Prima and Playa Flamenca. The Residential is also very close to