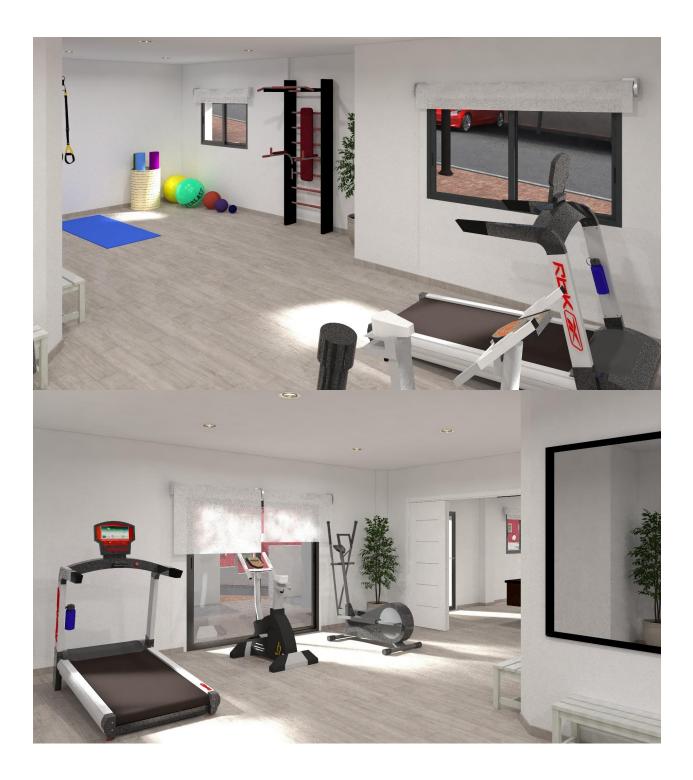

#### DESCRIPTION

NEW BUILD RESIDENTIAL COMPLEX IN LOS ALTOS New Build residential complex in Los Altos, Orihuela Costa. Gated complex consist of bungalows, apartments and penthouses, all with 2 bedrooms, 2 bathrooms, open plan kitchen with the lounge area, fitted wardrobes, terraces, storage room and parking. Ground floor bungalows will have a semi-basement area destined to garage, the access to the garage will be made from the outside through an automatic door, top floor bungalows and penthouses will have private solarium, middle floor apartments - nice terraces. The Residential will have a swimming pool with separate areas for adults and children, a garden area around the pool with a pergola, toilets next to the pool, an open and covered social area with benches where you can enjoy eating with family and friends, and an enclosed gym and social area. The enclosed social area will have toilets and shower. Residential will also have a covered parking area, in which each home will have a linked parking space, equipped with preinstallation for charging electric vehicles, except for the ground floor bungalows which will have their own parking. New Build Residential complex is located in a great area, in current expansion, close to the beaches of Torrevieja, Punta Prima and Playa Flamenca. The Residential is also very close to