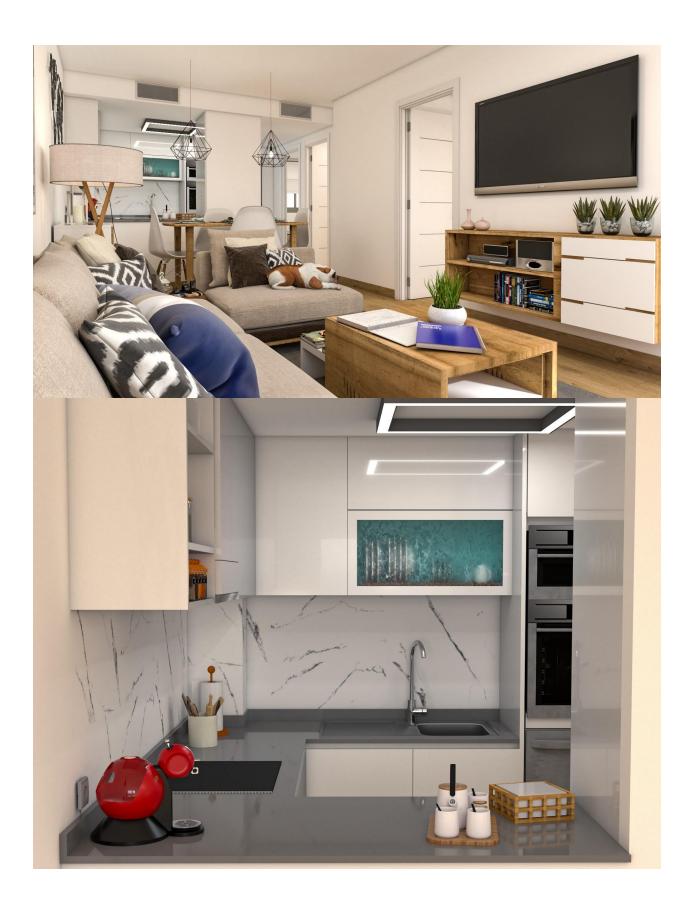

#### DESCRIPTION

NEW BUILD RESIDENTIAL COMPLEX IN LOS ALTOS New Build residential complex in Los Altos, Orihuela Costa. Gated complex consist of bungalows, apartments and penthouses, all with 2 bedrooms, 2 bathrooms, open plan kitchen with the lounge area, fitted wardrobes, terraces, storage room and parking. Ground floor bungalows will have a semi-basement area destined to garage, the access to the garage will be made from the outside through an automatic door, top floor bungalows and penthouses will have private solarium, middle floor apartments - nice terraces. The Residential will have a swimming pool with separate areas for adults and children, a garden area around the pool with a pergola, toilets next to the pool, an open and covered social area with benches where you can enjoy eating with family and friends, and an enclosed gym and social area. The enclosed social area will have toilets and shower. Residential will also have a covered parking area, in which each home will have a linked parking space, equipped with preinstallation for charging electric vehicles, except for the ground floor bungalows which will have their own parking. New Build Residential complex is located in a great area, in current expansion, close to the beaches of Torrevieja, Punta Prima and Playa Flamenca. The Residential is also very close to