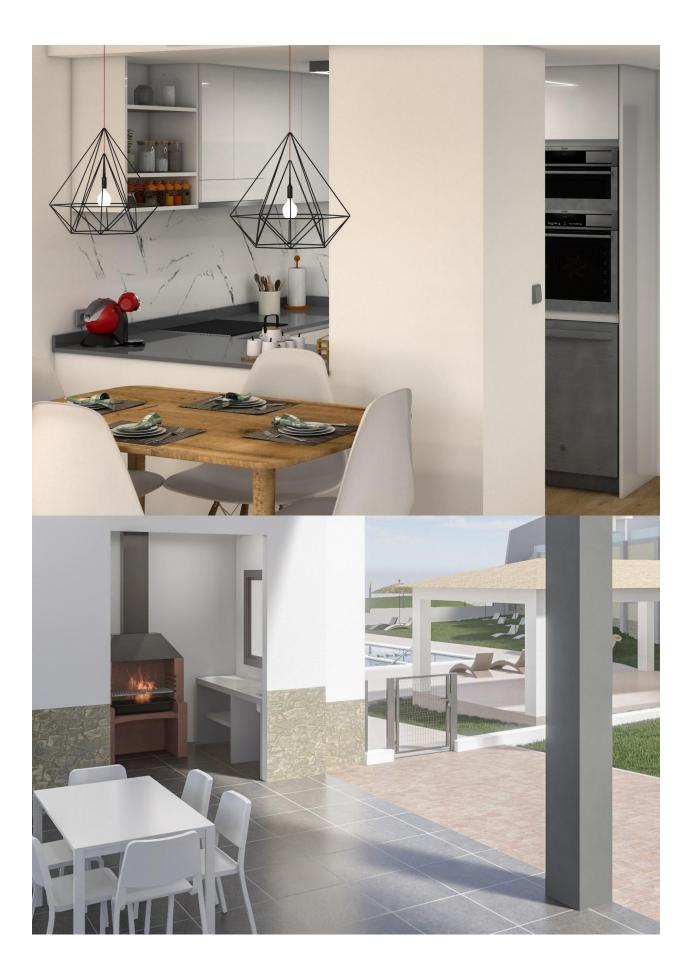

#### DESCRIPTION

NEW BUILD RESIDENTIAL COMPLEX IN LOS ALTOS New Build residential complex in Los Altos, Orihuela Costa. Gated complex consist of bungalows, apartments and penthouses, all with 2 bedrooms, 2 bathrooms, open plan kitchen with the lounge area, fitted wardrobes, terraces, storage room and parking. Ground floor bungalows will have a semi-basement area destined to garage, the access to the garage will be made from the outside through an automatic door, top floor bungalows and penthouses will have private solarium, middle floor apartments - nice terraces. The Residential will have a swimming pool with separate areas for adults and children, a garden area around the pool with a pergola, toilets next to the pool, an open and covered social area with benches where you can enjoy eating with family and friends, and an enclosed gym and social area. The enclosed social area will have toilets and shower. Residential will also have a covered parking area, in which each home will have a linked parking space, equipped with preinstallation for charging electric vehicles, except for the ground floor bungalows which will have their own parking. New Build Residential complex is located in a great area, in current expansion, close to the beaches of Torrevieja, Punta Prima and Playa Flamenca. The Residential is also very close to

the Laguna Rosa of Torrevieja which is part of the Natural Park of the Lagunas de la Mata and Torrevieja, and is a great area for walking and enjoying the beautiful and unusual landscape Residential is surrounded by all the necessary services, and leisure areas and places: it has supermarkets a few minutes away, the La Zenia shopping center is 8 minutes away, the Torrevieja Hospital is 7 minutes away, the Villamartin golf course is only 7 minutes from the Residential, and also has numerous restaurants and cafes nearby. In addition, the Residential is very close to the Mediterranean Highway, which allows you to means to reach the Altet airport in Alicante in just 40 minutes. The connection with the international airport of Murcia is also good, being able to make the journey to it in 42 minutes