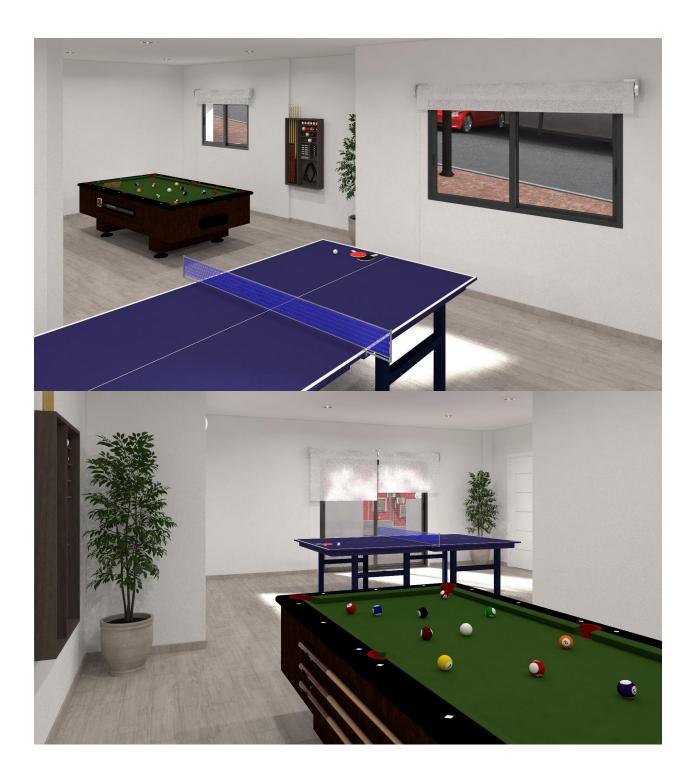

#### DESCRIPTION

NEW BUILD RESIDENTIAL COMPLEX IN LOS ALTOS New Build residential complex in Los Altos, Orihuela Costa. Gated complex consist of bungalows, apartments and penthouses, all with 2 bedrooms, 2 bathrooms, open plan kitchen with the lounge area, fitted wardrobes, terraces, storage room and parking. Ground floor bungalows will have a semi-basement area destined to garage, the access to the garage will be made from the outside through an automatic door, top floor bungalows and penthouses will have private solarium, middle floor apartments - nice terraces. The Residential will have a swimming pool with separate areas for adults and children, a garden area around the pool with a pergola, toilets next to the pool, an open and covered social area with benches where you can enjoy eating with family and friends, and an enclosed gym and social area. The enclosed social area will have toilets and shower. Residential will also have a covered parking area, in which each home will have a linked parking space, equipped with preinstallation for charging electric vehicles, except for the ground floor bungalows which will have their own parking. New Build Residential complex is located in a great area, in current expansion, close to the beaches of Torrevieja, Punta Prima and Playa Flamenca. The Residential is also very close to