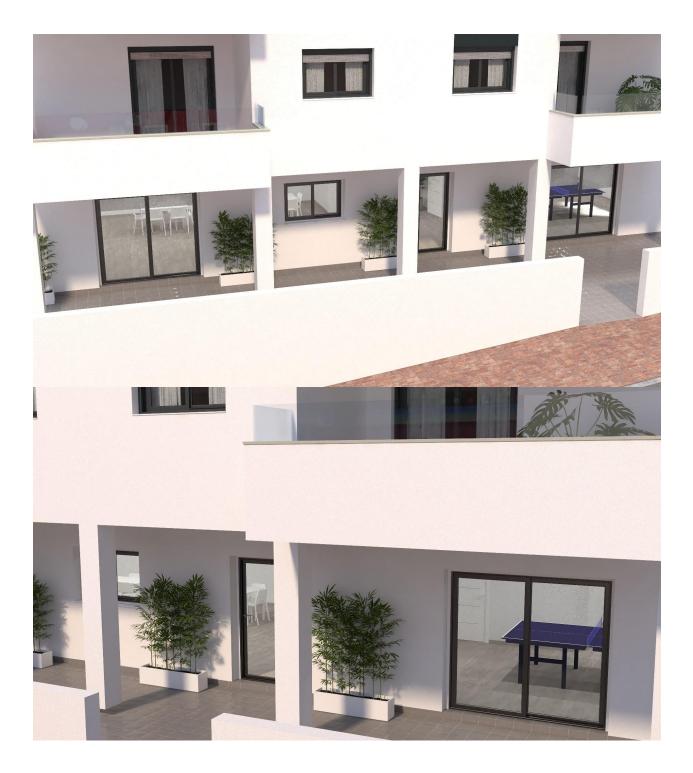

#### DESCRIPTION

NEW BUILD RESIDENTIAL COMPLEX IN LOS ALTOS New Build residential complex in Los Altos, Orihuela Costa. Gated complex consist of bungalows, apartments and penthouses, all with 2 bedrooms, 2 bathrooms, open plan kitchen with the lounge area, fitted wardrobes, terraces, storage room and parking. Ground floor bungalows will have a semi-basement area destined to garage, the access to the garage will be made from the outside through an automatic door, top floor bungalows and penthouses will have private solarium, middle floor apartments - nice terraces. The Residential will have a swimming pool with separate areas for adults and children, a garden area around the pool with a pergola, toilets next to the pool, an open and covered social area with benches where you can enjoy eating with family and friends, and an enclosed gym and social area. The enclosed social area will have toilets and shower. Residential will also have a covered parking area, in which each home will have a linked parking space, equipped with preinstallation for charging electric vehicles, except for the ground floor bungalows which will have their own parking. New Build Residential complex is located in a great area, in current expansion, close to the beaches of Torrevieja, Punta Prima and Playa Flamenca. The Residential is also very close to