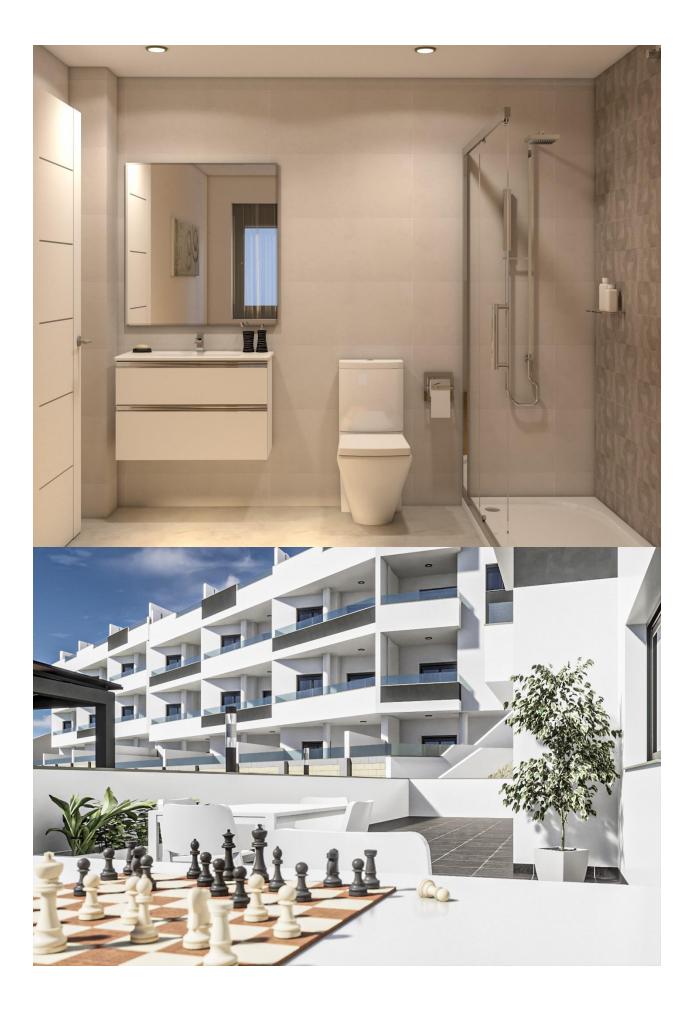

#### DESCRIPTION

NEW BUILD RESIDENTIAL COMPLEX IN LOS ALTOS New Build residential complex in Los Altos, Orihuela Costa. Gated complex consist of bungalows, apartments and penthouses, all with 2 bedrooms, 2 bathrooms, open plan kitchen with the lounge area, fitted wardrobes, terraces, storage room and parking. Ground floor bungalows will have a semi-basement area destined to garage, the access to the garage will be made from the outside through an automatic door, top floor bungalows and penthouses will have private solarium, middle floor apartments - nice terraces. The Residential will have a swimming pool with separate areas for adults and children, a garden area around the pool with a pergola, toilets next to the pool, an open and covered social area with benches where you can enjoy eating with family and friends, and an enclosed gym and social area. The enclosed social area will have toilets and shower. Residential will also have a covered parking area, in which each home will have a linked parking space, equipped with preinstallation for charging electric vehicles, except for the ground floor bungalows which will have their own parking. New Build Residential complex is located in a great area, in current expansion, close to the beaches of Torrevieja, Punta Prima and Playa Flamenca. The Residential is also very close to