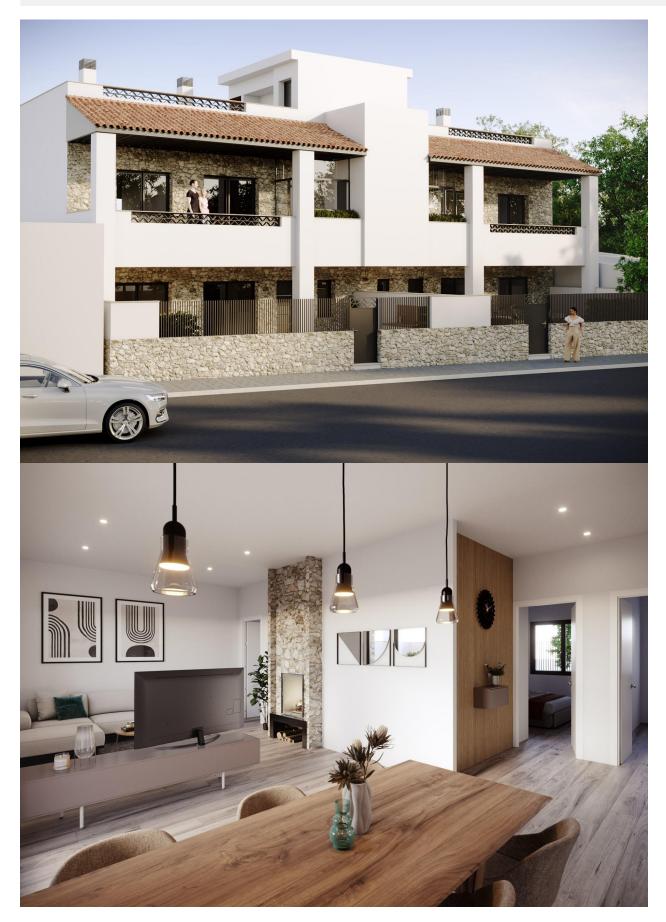

## DESCRIPTION

NEW BUILD BUNGALOWS IN HONDON DE LAS NIEVES New Build 4 bungalows located in Hondón de las Nieves (Alicante) All bungalows have 3 bedrooms with fitted wardrobes, 2 bathrooms, large living room, fitted kitchen and terrace. The properties are available on the ground floor with front and rear terrace/garden and on the top floor with terrace and private solarium. The first floor properties have photovoltaic panels on the roof for energy saving. The kitchens are fully furnished and finished with granite or synthetic agglomerate worktops (silestone or simular). The bathrooms are finished with high quality sanitary ware and taps with built-in cistern. These homes have pre-installation for ducted air conditioning with heat pump, forced ventilation with heat recovery, aerothermal system for domestic hot water, the most modern thermal and acoustic insulation, aluminium exterior carpentry with thermal bridge break and shutters. Hondón de las Nieves is a town in the Valencian Community, Spain. It is located in the southwest of the province of Alicante, in the region of Vinalopó Medio. The beaches and Alicante Airport are closely just 30 minutes drive away.