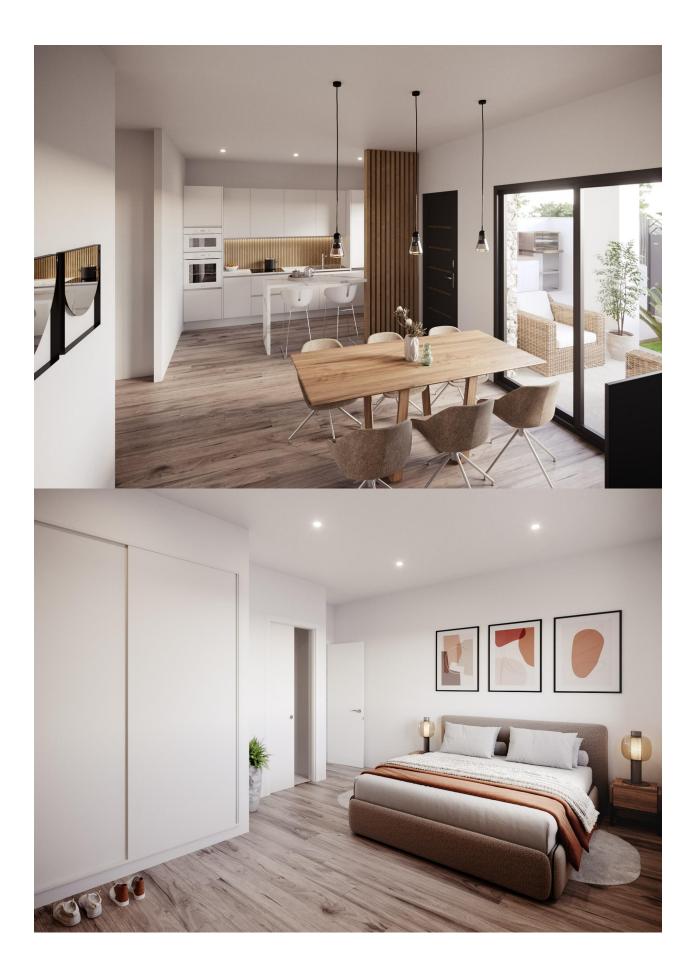

## DESCRIPTION

NEW BUILD BUNGALOWS IN HONDON DE LAS NIEVES New Build 4 bungalows located in Hondón de las Nieves (Alicante) All bungalows have 3 bedrooms with fitted wardrobes, 2 bathrooms, large living room, fitted kitchen and terrace. The properties are available on the ground floor with front and rear terrace/garden and on the top floor with terrace and private solarium. The first floor properties have photovoltaic panels on the roof for energy saving. The kitchens are fully furnished and finished with granite or synthetic agglomerate worktops (silestone or simular). The bathrooms are finished with high quality sanitary ware and taps with built-in cistern. These homes have pre-installation for ducted air conditioning with heat pump, forced ventilation with heat recovery, aerothermal system for domestic hot water, the most modern thermal and acoustic insulation, aluminium exterior carpentry with thermal bridge break and shutters. Hondón de las Nieves is a town in the Valencian Community, Spain. It is located in the southwest of the province of Alicante, in the region of Vinalopó Medio. The beaches and Alicante Airport are closely just 30 minutes drive away.