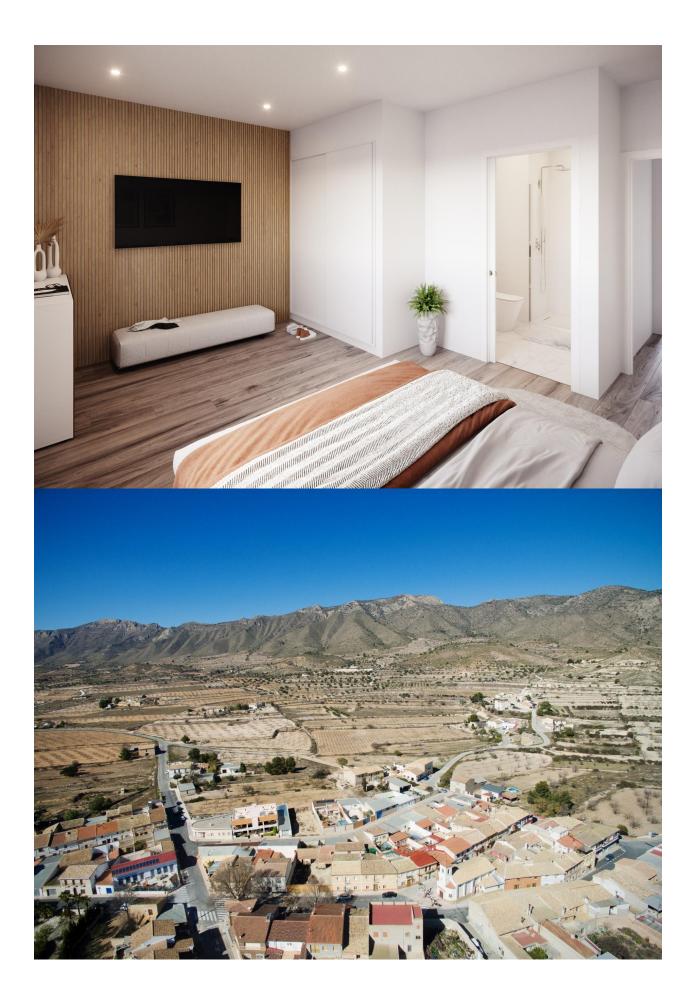

## DESCRIPTION

NEW BUILD BUNGALOWS IN HONDON DE LAS NIEVES New Build 4 bungalows located in Hondón de las Nieves (Alicante) All bungalows have 3 bedrooms with fitted wardrobes, 2 bathrooms, large living room, fitted kitchen and terrace. The properties are available on the ground floor with front and rear terrace/garden and on the top floor with terrace and private solarium. The first floor properties have photovoltaic panels on the roof for energy saving. The kitchens are fully furnished and finished with granite or synthetic agglomerate worktops (silestone or simular). The bathrooms are finished with high quality sanitary ware and taps with built-in cistern. These homes have pre-installation for ducted air conditioning with heat pump, forced ventilation with heat recovery, aerothermal system for domestic hot water, the most modern thermal and acoustic insulation, aluminium exterior carpentry with thermal bridge break and shutters. Hondón de las Nieves is a town in the Valencian Community, Spain. It is located in the southwest of the province of Alicante, in the region of Vinalopó Medio. The beaches and Alicante Airport are closely just 30 minutes drive away.

#### **ENERGETIC CERTIFIED**

VIEWS

• Panoramic views

GARDEN AND TERRACES

• Private garden