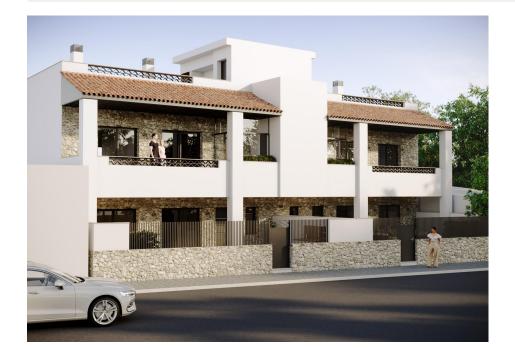

## DESCRIPTION

NEW BUILD BUNGALOWS IN HONDON DE LAS NIEVES New Build 4 bungalows located in Hondón de las Nieves (Alicante) All bungalows have 3 bedrooms with fitted wardrobes, 2 bathrooms, large living room, fitted kitchen and terrace. The properties are available on the ground floor with front and rear terrace/garden and on the top floor with terrace and private solarium. The first floor properties have photovoltaic panels on the roof for energy saving. The kitchens are fully furnished and finished with granite or synthetic agglomerate worktops (silestone or simular). The bathrooms are finished with high quality sanitary ware and taps with built-in cistern. These homes have pre-installation for ducted air conditioning with heat pump, forced ventilation with heat recovery, aerothermal system for domestic hot water, the most modern thermal and acoustic insulation, aluminium exterior carpentry with thermal bridge break and shutters. Hondón de las Nieves is a town in the Valencian Community, Spain. It is located in the southwest of the province of Alicante, in the region of Vinalopó Medio. The beaches and Alicante Airport are closely just 30 minutes drive away.