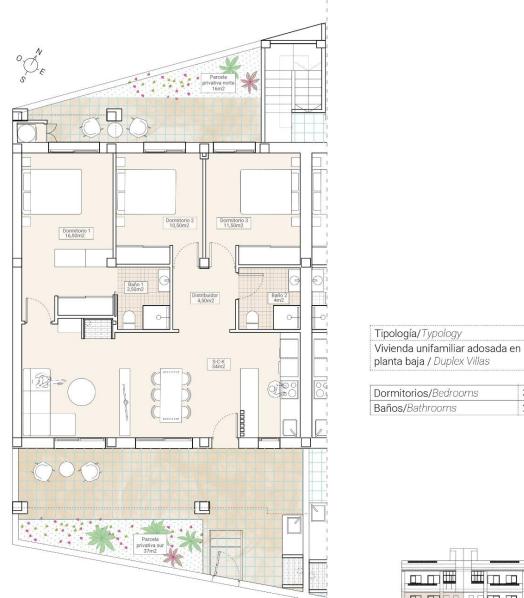

## PROPERTY GALLERY

| -  | KONSTRUCTOR |
|----|-------------|
| Ħ  |             |
| םך |             |

Ubicación en el Residencial

| ( | 01 |  |
|---|----|--|
|   |    |  |

3

2

| Superficie construida(vivienda)/Built area  | 101,00m <sup>2</sup> |
|---------------------------------------------|----------------------|
| Superficie útil total/Total useful surfaces | 84,50m <sup>2</sup>  |
| Superficie jardines/Garden area             | 53,00 m <sup>2</sup> |

PLANTA BAJA/GROUND FLOOR Superficies útiles/ Useful surfaces

| Salón-Comedor-Cocina/Living rKitchen       | 34,00m <sup>2</sup>  |
|--------------------------------------------|----------------------|
| Distribuidor/Corridor                      | 4,50m <sup>2</sup>   |
| Baño1/Bathroom1                            | 3,50m <sup>2</sup>   |
| Dormitorio1/Bedroom1                       | 16,50m <sup>2</sup>  |
| Baño2/Bathroom2                            | 4,00m <sup>2</sup>   |
| Dormitorio2/Bedroom2                       | 10,50m <sup>2</sup>  |
| Dormitorio3/Bedroom3                       | 11,50m <sup>2</sup>  |
| Zona ajardinada norte/North Garden area    | 16,00m <sup>2</sup>  |
| Zona ajardinada sur/South Garden area      | 37,00m <sup>2</sup>  |
| Superficie útil total/Total useful surface | 137,50m <sup>2</sup> |