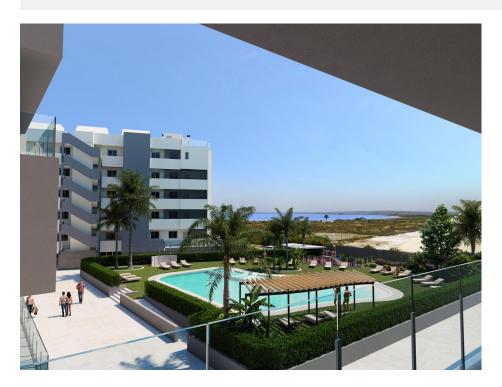

#### **DESCRIPTION**

NEW BUILD RESIDENTIAL COMPLEX APARTMENTS IN SANTA POLA - only 150m from the beach! Modern gated residential complex comprising 3 blocks of apartments with large landscaped communal areas including a swimming pool with water beds, children's playground, pergola and bicycle parking. This 80m2 apartment consists of 2 bedrooms, 2 full bathrooms, open plan kitchen with living room, fitted wardrobes, terrace, parking space. There is a lovely communal garden with swimming pool with a beach-type entrance and is equipped with showers and a large wooden pergola. It has landscaped areas with palm trees and vegetation, all of which are illuminated. In the central part of the pool there is a shallower area where the water beds are located. The municipality of Santa Pola is located on the popular Costa Blanca on the Mediterranean, south of Alicante and in the Bajo Vinalopó region. The city is in an enviable geographical position, surrounded by natural landscapes and with a special microclimate, which offers a mild climate all year round. Its urban centre is bounded by the Castle Fortress and the port to the east and west, and is bordered by the Santa Pola Salinas

# DISTANCE TO:

Beach : 200 m

Airport: 20 Km