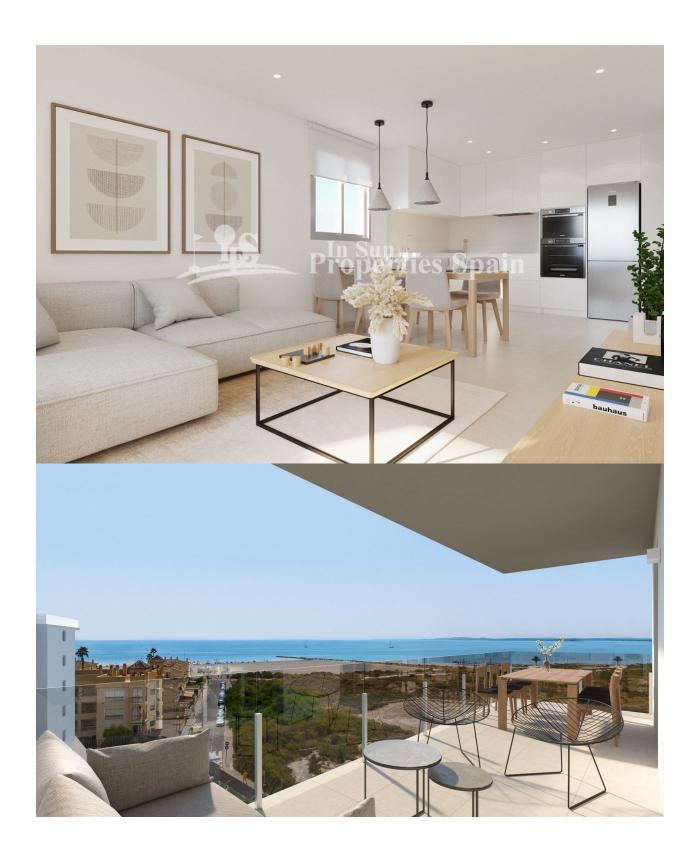

#### **DESCRIPTION**

NEW BUILD RESIDENTIAL COMPLEX APARTMENTS IN SANTA POLA - only 150m from the beach! Modern gated residential complex comprising 3 blocks of apartments with large landscaped communal areas including a swimming pool with water beds, children's playground, pergola and bicycle parking. This 80m2 apartment consists of 2 bedrooms, 2 full bathrooms, open plan kitchen with living room, fitted wardrobes, terrace, parking space. There is a lovely communal garden with swimming pool with a beach-type entrance and is equipped with showers and a large wooden pergola. It has landscaped areas with palm trees and vegetation, all of which are illuminated. In the central part of the pool there is a shallower area where the water beds are located. The municipality of Santa Pola is located on the popular Costa Blanca on the Mediterranean, south of Alicante and in the Bajo Vinalopó region. The city is in an enviable geographical position, surrounded by natural landscapes and with a special microclimate, which offers a mild climate all year round. Its urban centre is bounded by the Castle Fortress and the port to the east and west, and is bordered by the Santa Pola Salinas

## **VIEWS**

Panoramic views