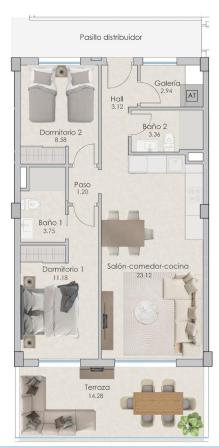

#### PLANTAS 1,2,3 y 4 VIVIENDAS 2, 3 y 4

| SUPERFICIES ÚTILES |                      |       | SUPERFICIES<br>CONSTRUIDAS |       |
|--------------------|----------------------|-------|----------------------------|-------|
|                    | Hall de acceso       | 3,12  | Cerrada                    | 64,89 |
| Viviendas 2, 3 y 4 | Salón-comedor-cocina | 23,12 | Abierta                    | 15,75 |
|                    | Dormitorio 1         | 11,18 |                            |       |
|                    | Baño 1               | 3,75  |                            |       |
|                    | Dormitorio 2         | 8,58  |                            |       |
|                    | Baño 2               | 3,36  |                            |       |
|                    | Paso                 | 1,20  |                            |       |
|                    | Galería              | 2,94  |                            |       |
|                    | Terraza              | 14,28 |                            |       |
|                    | TOTAL                | 71,53 |                            | 80,64 |

Las superficies indicadas lo son con carácter informativo, no contractual y pueden sufrir

"OUR EXPERIENCE IS YOUR GUARANTEE"