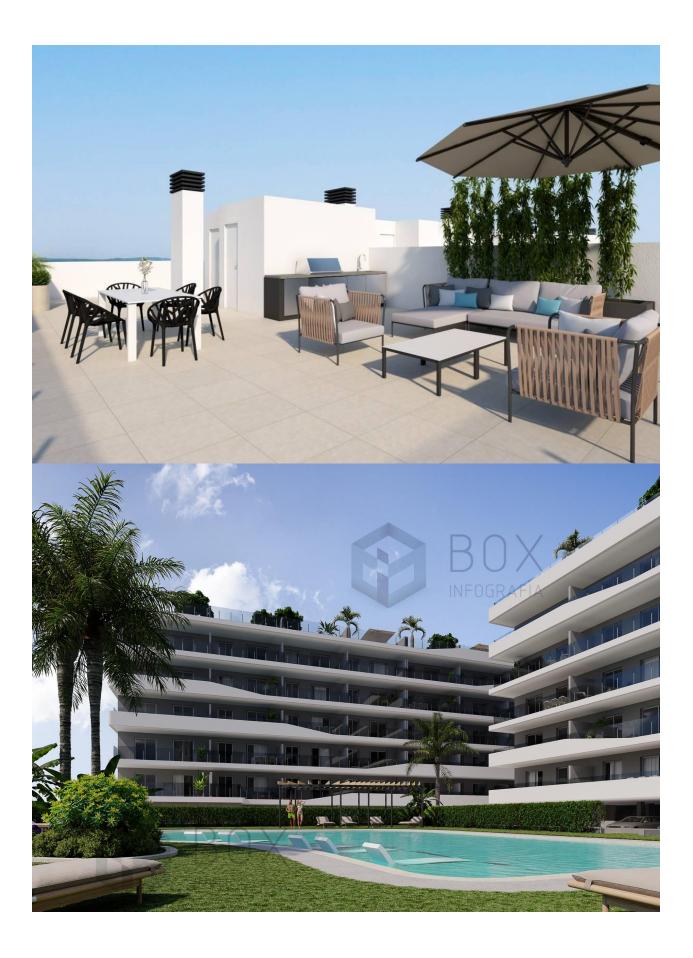

#### **DESCRIPTION**

NEW BUILD RESIDENTIAL COMPLEX APARTMENTS IN SANTA POLA - only 150m from the beach! Modern gated residential complex comprising 3 blocks of apartments with large landscaped communal areas including a swimming pool with water beds, children's playground, pergola and bicycle parking. This 80m2 apartment consists of 2 bedrooms, 2 full bathrooms, open plan kitchen with living room, fitted wardrobes, terrace, parking space. There is a lovely communal garden with swimming pool with a beach-type entrance and is equipped with showers and a large wooden pergola. It has landscaped areas with palm trees and vegetation, all of which are illuminated. In the central part of the pool there is a shallower area where the water beds are located. The municipality of Santa Pola is located on the popular Costa Blanca on the Mediterranean, south of Alicante and in the Bajo Vinalopó region. The city is in an enviable geographical position, surrounded by natural landscapes and with a special microclimate, which offers a mild climate all year round. Its urban centre is bounded by the Castle Fortress and the port to the east and west, and is bordered by the Santa Pola Salinas