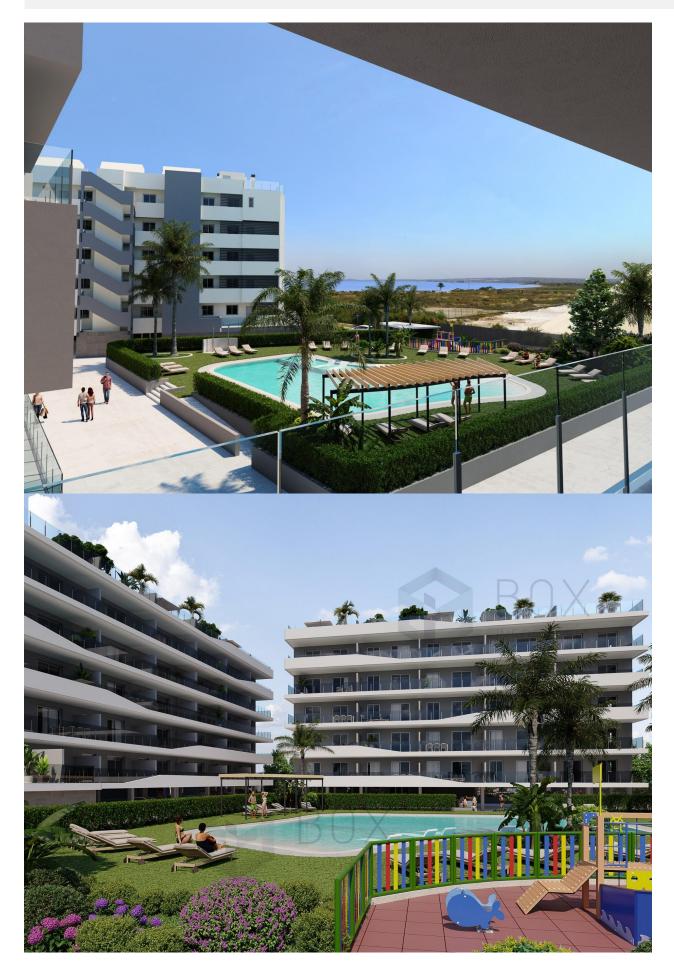

#### **DESCRIPTION**

NEW BUILD RESIDENTIAL COMPLEX APARTMENTS IN SANTA POLA - only 150m from the beach! Modern gated residential complex comprising 3 blocks of apartments with large landscaped communal areas including a swimming pool with water beds, children's playground, pergola and bicycle parking. This 80m2 apartment consists of 2 bedrooms, 2 full bathrooms, open plan kitchen with living room, fitted wardrobes, terrace, parking space. There is a lovely communal garden with swimming pool with a beach-type entrance and is equipped with showers and a large wooden pergola. It has landscaped areas with palm trees and vegetation, all of which are illuminated. In the central part of the pool there is a shallower area where the water beds are located. The municipality of Santa Pola is located on the popular Costa Blanca on the Mediterranean, south of Alicante and in the Bajo Vinalopó region. The city is in an enviable geographical position, surrounded by natural landscapes and with a special microclimate, which offers a mild climate all year round. Its urban centre is bounded by the Castle Fortress and the port to the east and west, and is bordered by the Santa Pola Salinas