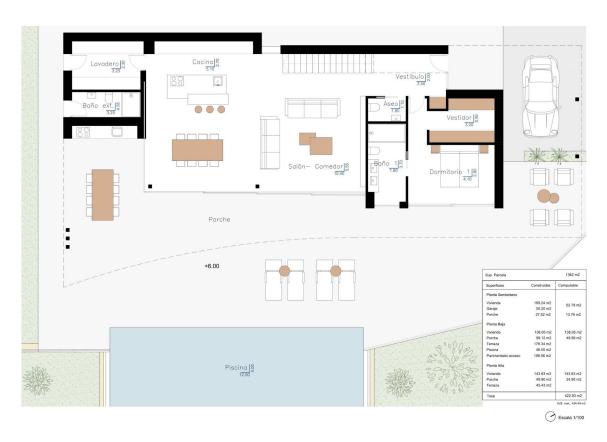

## **DESCRIPTION**

NEW BUILD VILLA IN MORAIRA New Build Luxury villa located in Moraira in the exclusive area called Moravit. The plot, of considerable size, specifically 1,412 m2, has sea views from both floors, as well as open views of the pine forest. The house is of an exquisite design with high-quality interior finishes. It has a double garage plus a covered parking space, 4 bedrooms, five bathrooms (one exterior) and a guest toilet, a chillout area on the top floor with unbeatable views of the sea, a large area in the basement to finish at the customer's pleasure (in part

said finishing is not included), summer kitchen. The covered constructed area is 680 m2 plus 222 m2 of terraces. The pool is 11m and is overflowing with the water flush with the terrace. Of course, it includes a modern kitchen with an island all electrical appliances, an Aerothermal air conditioning system (underfloor heating and ducted air conditioning), bathroom furniture, built-in wall taps, technical led lighting, large-format porcelain floors, a complete garden with automatic irrigation system etc. Located near the beach, shops, restaurants and services, all less than 1km away. It is a quiet area, being the last house in a cul-de-sac. Moraira is a small town with good restaurants, bars and plenty of supermarkets around. There is a very pleasant beach right next to town that is great for families. The seafront offers tremendous views of Penon Ifach across the bay in Calpe. The coast road getting there is well worth doing with some spectacular views. Moraira situated about 1 hour 15 minutes North up the A7 from Alicante airport its fairly easy to get to. It's about the same distance or a little less South from Valencia airport.