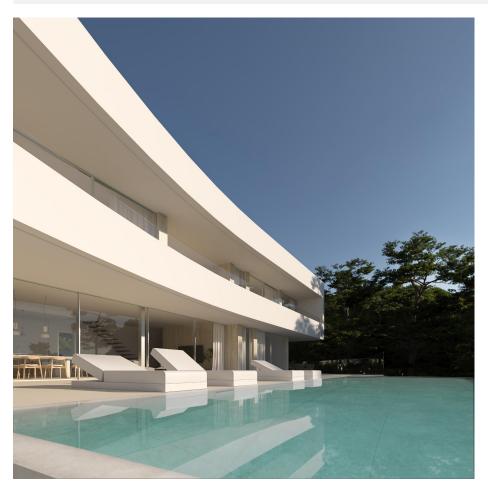

## **DESCRIPTION**

NEW BUILD VILLA IN MORAIRA New Build Luxury villa located in Moraira in the exclusive area called Moravit. The plot, of considerable size, specifically 1,412 m2, has sea views from both floors, as well as open views of the pine forest. The house is of an exquisite design with high-quality interior finishes. It has a double garage plus a covered parking space, 4 bedrooms, five bathrooms (one exterior) and a guest toilet, a chillout area on the top floor with unbeatable views of the sea, a large area in the basement to finish at the customer's pleasure (in part

said finishing is not included), summer kitchen. The covered constructed area is 680 m2 plus 222 m2 of terraces. The pool is 11m and is overflowing with the water flush with the terrace. Of course, it includes a modern kitchen with an island all electrical appliances, an Aerothermal air conditioning system (underfloor heating and ducted air conditioning), bathroom furniture, built-in wall taps, technical led lighting, large-format porcelain floors, a complete garden with automatic irrigation system etc. Located near the beach, shops, restaurants and services, all less than 1km away. It is a quiet area, being the last house in a cul-de-sac. Moraira is a small town with good restaurants, bars and plenty of supermarkets around. There is a very pleasant beach right next to town that is great for families. The seafront offers tremendous views of Penon Ifach across the bay in Calpe. The coast road getting there is well worth doing with some spectacular views. Moraira situated about 1 hour 15 minutes North up the A7 from Alicante airport its fairly easy to get to. It's about the same distance or a little less South from Valencia airport.