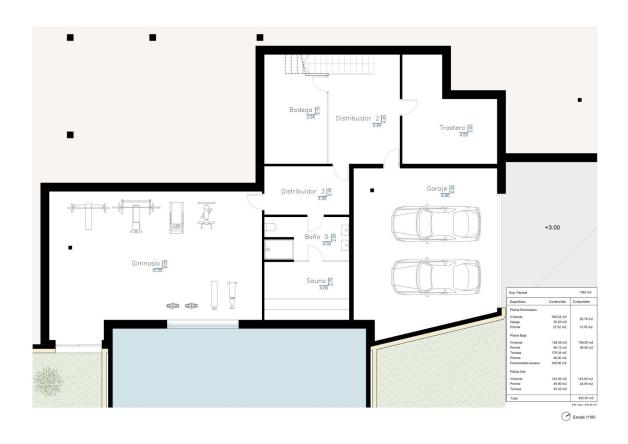

REF: # 11435 CALPE/MORAIRA

| INFO              |               |
|-------------------|---------------|
| PRICE:            | 1.890.000 €   |
| PROPERTY<br>TYPE: | Villa         |
| CITY:             | Calpe/Moraira |
| BEDROOMS:         | 4             |
| Bathrooms:        | 5             |
| Build ( m2 ):     | 680           |
| Plot ( m2 ):      | 1.412         |
| Terrace ( m2 ):   | -             |
| Year:             | -             |
| Floor:            | -             |
| Old price         | -             |

## **DESCRIPTION**

NEW BUILD VILLA IN MORAIRA New Build Luxury villa located in Moraira in the exclusive area called Moravit. The plot, of considerable size, specifically 1,412 m2, has sea views from both floors, as well as open views of the pine forest. The house is of an exquisite design with high-quality interior finishes. It has a double garage plus a covered parking space, 4 bedrooms, five bathrooms (one exterior) and a guest toilet, a chillout area on the top floor with unbeatable views of the sea, a large area in the basement to finish at the customer's pleasure (in part

said finishing is not included), summer kitchen. The covered constructed area is 680 m2 plus 222 m2 of terraces. The pool is 11m and is overflowing with the water flush with the terrace. Of course, it includes a modern kitchen with an island all electrical appliances, an Aerothermal air conditioning system (underfloor heating and ducted air conditioning), bathroom furniture, built-in wall taps, technical led lighting, large-format porcelain floors, a complete garden with automatic irrigation system etc. Located near the beach, shops, restaurants and services, all less than 1km away. It is a quiet area, being the last house in a cul-de-sac. Moraira is a small town with good restaurants, bars and plenty of supermarkets around. There is a very pleasant beach right next to town that is great for families. The seafront offers tremendous views of Penon Ifach across the bay in Calpe. The coast road getting there is well worth doing with some spectacular views. Moraira situated about 1 hour 15 minutes North up the A7 from Alicante airport its fairly easy to get to. It's about the same distance or a little less South from Valencia airport.