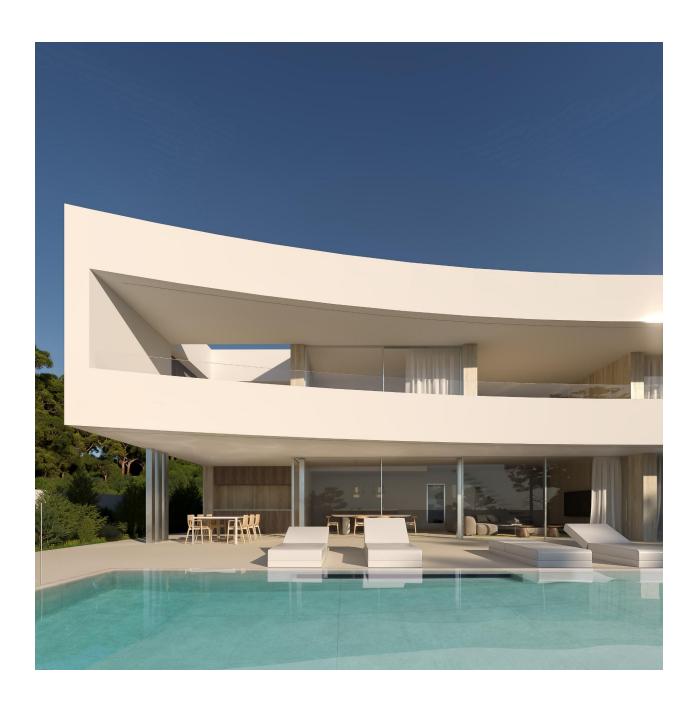

## **DESCRIPTION**

NEW BUILD VILLA IN MORAIRA New Build Luxury villa located in Moraira in the exclusive area called Moravit. The plot, of considerable size, specifically 1,412 m2, has sea views from both floors, as well as open views of the pine forest. The house is of an exquisite design with high-quality interior finishes. It has a double garage plus a covered parking space, 4 bedrooms, five bathrooms (one exterior) and a guest toilet, a chillout area on the top floor with unbeatable views of the sea, a large area in the basement to finish at the customer's pleasure (in part

said finishing is not included), summer kitchen. The covered constructed area is 680 m2 plus 222 m2 of terraces. The pool is 11m and is overflowing with the water flush with the terrace. Of course, it includes a modern kitchen with an island all electrical appliances, an Aerothermal air conditioning system (underfloor heating and ducted air conditioning), bathroom furniture, built-in wall taps, technical led lighting, large-format porcelain floors, a complete garden with automatic irrigation system etc. Located near the beach, shops, restaurants and services, all less than 1km away. It is a quiet area, being the last house in a cul-de-sac. Moraira is a small town with good restaurants, bars and plenty of supermarkets around. There is a very pleasant beach right next to town that is great for families. The seafront offers tremendous views of Penon Ifach across the bay in Calpe. The coast road getting there is well worth doing with some spectacular views. Moraira situated about 1 hour 15 minutes North up the A7 from Alicante airport its fairly easy to get to. It's about the same distance or a little less South from Valencia airport.

## **VIEWS**

GARDEN AND TERRACES

• Panoramic views

• Private garden

"OUR EXPERIENCE IS YOUR GUARANTEE"