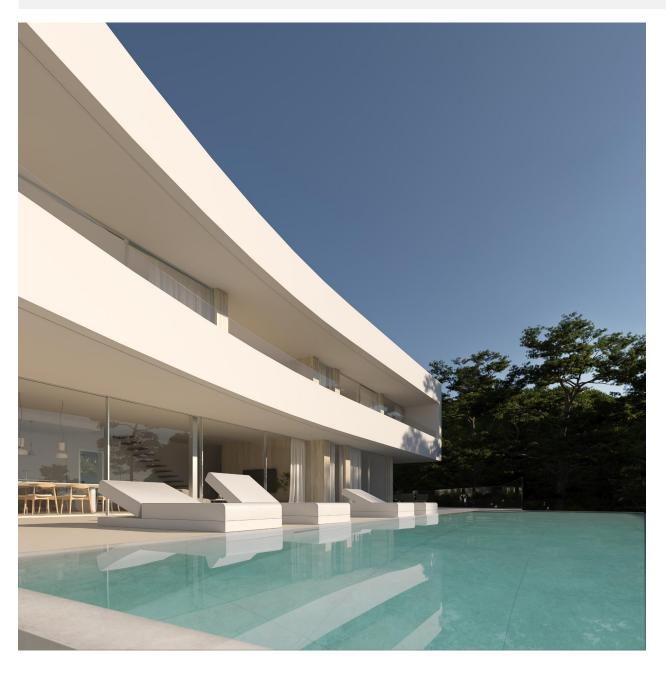

## **DESCRIPTION**

NEW BUILD VILLA IN MORAIRA New Build Luxury villa located in Moraira in the exclusive area called Moravit. The plot, of considerable size, specifically 1,412 m2, has sea views from both floors, as well as open views of the pine forest. The house is of an exquisite design with high-quality interior finishes. It has a double garage plus a covered parking space, 4 bedrooms, five bathrooms (one exterior) and a guest toilet, a chillout area on the top floor with unbeatable views of the sea, a large area in the basement to finish at the customer's pleasure (in part

said finishing is not included), summer kitchen. The covered constructed area is 680 m2 plus 222 m2 of terraces. The pool is 11m and is overflowing with the water flush with the terrace. Of course, it includes a modern kitchen with an island all electrical appliances, an Aerothermal air conditioning system (underfloor heating and ducted air conditioning), bathroom furniture, built-in wall taps, technical led lighting, large-format porcelain floors, a complete garden with automatic irrigation system etc. Located near the beach, shops, restaurants and services, all less than 1km away. It is a quiet area, being the last house in a cul-de-sac. Moraira is a small town with good restaurants, bars and plenty of supermarkets around. There is a very pleasant beach right next to town that is great for families. The seafront offers tremendous views of Penon Ifach across the bay in Calpe. The coast road getting there is well worth doing with some spectacular views. Moraira situated about 1 hour 15 minutes North up the A7 from Alicante airport its fairly easy to get to. It's about the same distance or a little less South from Valencia airport.

## **VIEWS**

GARDEN AND TERRACES

• Panoramic views

• Private garden

"OUR EXPERIENCE IS YOUR GUARANTEE"