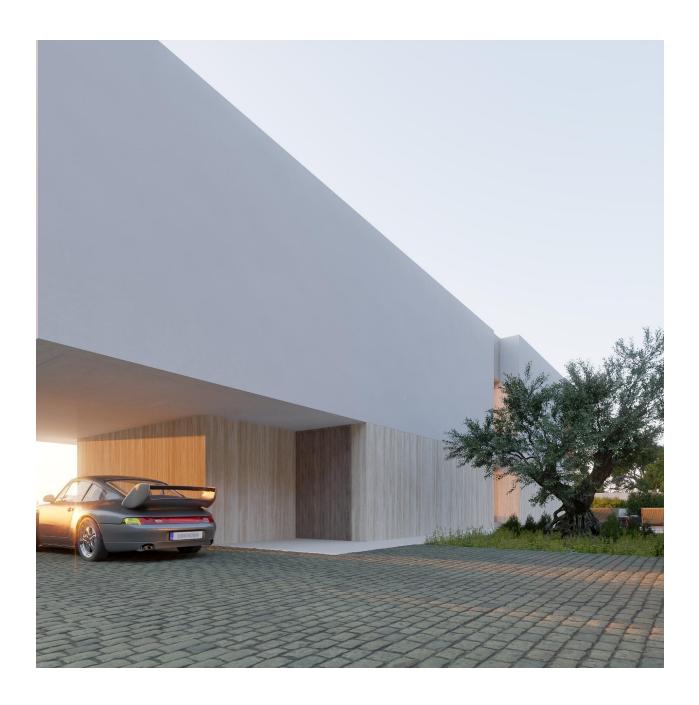

## **DESCRIPTION**

NEW BUILD VILLA IN MORAIRA New Build Luxury villa located in Moraira in the exclusive area called Moravit. The plot, of considerable size, specifically 1,412 m2, has sea views from both floors, as well as open views of the pine forest. The house is of an exquisite design with high-quality interior finishes. It has a double garage plus a covered parking space, 4 bedrooms, five bathrooms (one exterior) and a guest toilet, a chillout area on the top floor with unbeatable views of the sea, a large area in the basement to finish at the customer's pleasure (in part

said finishing is not included), summer kitchen. The covered constructed area is 680 m2 plus 222 m2 of terraces. The pool is 11m and is overflowing with the water flush with the terrace. Of course, it includes a modern kitchen with an island all electrical appliances, an Aerothermal air conditioning system (underfloor heating and ducted air conditioning), bathroom furniture, built-in wall taps, technical led lighting, large-format porcelain floors, a complete garden with automatic irrigation system etc. Located near the beach, shops, restaurants and services, all less than 1km away. It is a quiet area, being the last house in a cul-de-sac. Moraira is a small town with good restaurants, bars and plenty of supermarkets around. There is a very pleasant beach right next to town that is great for families. The seafront offers tremendous views of Penon Ifach across the bay in Calpe. The coast road getting there is well worth doing with some spectacular views. Moraira situated about 1 hour 15 minutes North up the A7 from Alicante airport its fairly easy to get to. It's about the same distance or a little less South from Valencia airport.