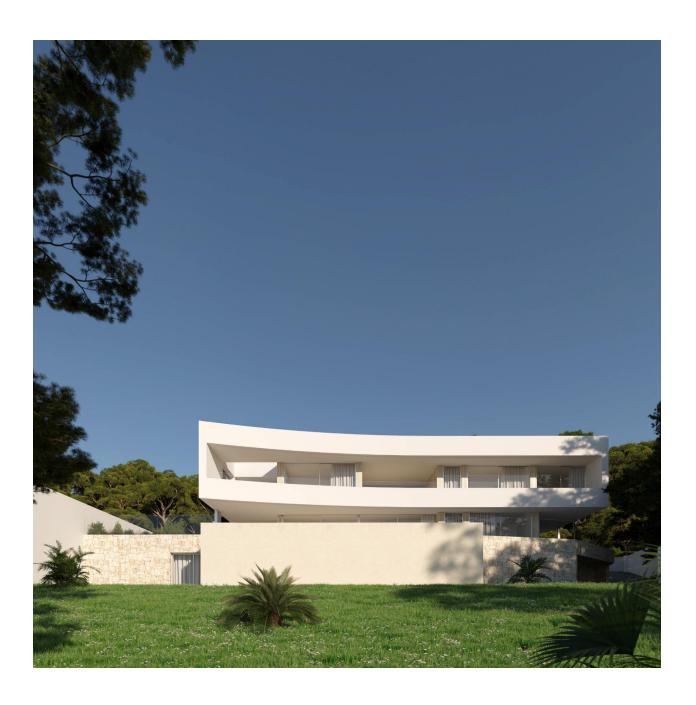

## **DESCRIPTION**

NEW BUILD VILLA IN MORAIRA New Build Luxury villa located in Moraira in the exclusive area called Moravit. The plot, of considerable size, specifically 1,412 m2, has sea views from both floors, as well as open views of the pine forest. The house is of an exquisite design with high-quality interior finishes. It has a double garage plus a covered parking space, 4 bedrooms, five bathrooms (one exterior) and a guest toilet, a chillout area on the top floor with unbeatable views of the sea, a large area in the basement to finish at the customer's pleasure (in part

said finishing is not included), summer kitchen. The covered constructed area is 680 m2 plus 222 m2 of terraces. The pool is 11m and is overflowing with the water flush with the terrace. Of course, it includes a modern kitchen with an island all electrical appliances, an Aerothermal air conditioning system (underfloor heating and ducted air conditioning), bathroom furniture, built-in wall taps, technical led lighting, large-format porcelain floors, a complete garden with automatic irrigation system etc. Located near the beach, shops, restaurants and services, all less than 1km away. It is a quiet area, being the last house in a cul-de-sac. Moraira is a small town with good restaurants, bars and plenty of supermarkets around. There is a very pleasant beach right next to town that is great for families. The seafront offers tremendous views of Penon Ifach across the bay in Calpe. The coast road getting there is well worth doing with some spectacular views. Moraira situated about 1 hour 15 minutes North up the A7 from Alicante airport its fairly easy to get to. It's about the same distance or a little less South from Valencia airport.