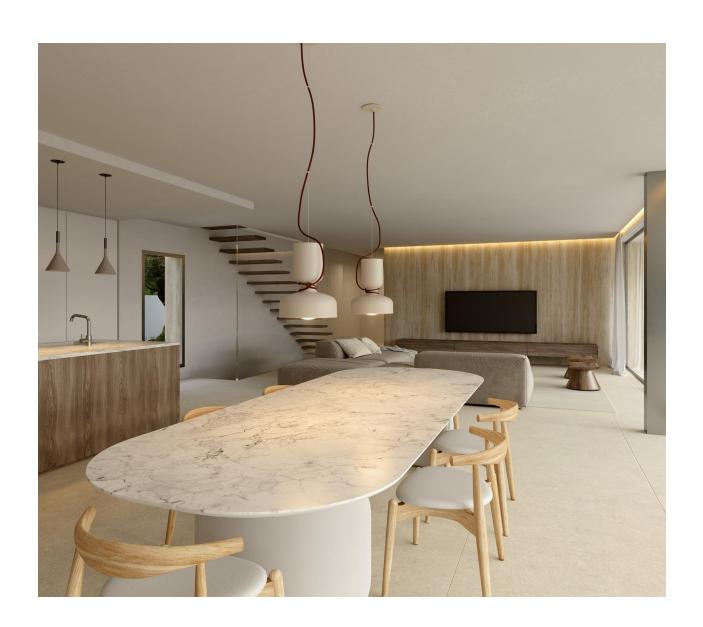

said finishing is not included), summer kitchen. The covered constructed area is 680 m2 plus 222 m2 of terraces. The pool is 11m and is overflowing with the water flush with the terrace. Of course, it includes a modern kitchen with an island all electrical appliances, an Aerothermal air conditioning system (underfloor heating and ducted air conditioning), bathroom furniture, built-in wall taps, technical led lighting, large-format porcelain floors, a complete garden with automatic irrigation system etc. Located near the beach, shops, restaurants and services, all less than 1km away. It is a quiet area, being the last house in a cul-de-sac. Moraira is a small town with good restaurants, bars and plenty of supermarkets around. There is a very pleasant beach right next to town that is great for families. The seafront offers tremendous views of Penon Ifach across the bay in Calpe. The coast road getting there is well worth doing with some spectacular views. Moraira situated about 1 hour 15 minutes North up the A7 from Alicante airport its fairly easy to get to. It's about the same distance or a little less South from Valencia airport.