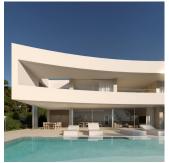

## **DESCRIPTION**

NEW BUILD VILLA IN MORAIRA New Build Luxury villa located in Moraira in the exclusive area called Moravit. The plot, of considerable size, specifically 1,412 m2, has sea views from both floors, as well as open views of the pine forest. The house is of an exquisite design with high-quality interior finishes. It has a double garage plus a covered parking space, 4 bedrooms, five bathrooms (one exterior) and a guest toilet, a chillout area on the top floor with unbeatable views of the sea, a large area in the basement to finish at the customer's pleasure (in part

said finishing is not included), summer kitchen. The covered constructed area is 680 m2 plus 222 m2 of terraces. The pool is 11m and is overflowing with the water flush with the terrace. Of course, it includes a modern kitchen with an island all electrical appliances, an Aerothermal air conditioning system (underfloor heating and ducted air conditioning), bathroom furniture, built-in wall taps, technical led lighting, large-format porcelain floors, a complete garden with automatic irrigation system etc. Located near the beach, shops, restaurants and services, all less than 1km away. It is a quiet area, being the last house in a cul-de-sac. Moraira is a small town with good restaurants, bars and plenty of supermarkets around. There is a very pleasant beach right next to town that is great for families. The seafront offers tremendous views of Penon Ifach across the bay in Calpe. The coast road getting there is well worth doing with some spectacular views. Moraira situated about 1 hour 15 minutes North up the A7 from Alicante airport its fairly easy to get to. It's about the same distance or a little less South from Valencia airport.