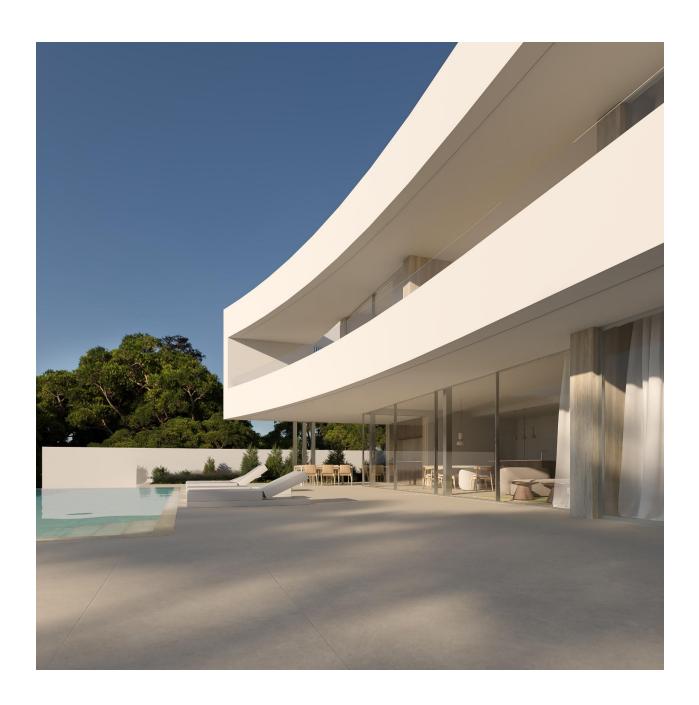

## **DESCRIPTION**

NEW BUILD VILLA IN MORAIRA New Build Luxury villa located in Moraira in the exclusive area called Moravit. The plot, of considerable size, specifically 1,412 m2, has sea views from both floors, as well as open views of the pine forest. The house is of an exquisite design with high-quality interior finishes. It has a double garage plus a covered parking space, 4 bedrooms, five bathrooms (one exterior) and a guest toilet, a chillout area on the top floor with unbeatable views of the sea, a large area in the basement to finish at the customer's pleasure (in part

said finishing is not included), summer kitchen. The covered constructed area is 680 m2 plus 222 m2 of terraces. The pool is 11m and is overflowing with the water flush with the terrace. Of course, it includes a modern kitchen with an island all electrical appliances, an Aerothermal air conditioning system (underfloor heating and ducted air conditioning), bathroom furniture, built-in wall taps, technical led lighting, large-format porcelain floors, a complete garden with automatic irrigation system etc. Located near the beach, shops, restaurants and services, all less than 1km away. It is a quiet area, being the last house in a cul-de-sac. Moraira is a small town with good restaurants, bars and plenty of supermarkets around. There is a very pleasant beach right next to town that is great for families. The seafront offers tremendous views of Penon Ifach across the bay in Calpe. The coast road getting there is well worth doing with some spectacular views. Moraira situated about 1 hour 15 minutes North up the A7 from Alicante airport its fairly easy to get to. It's about the same distance or a little less South from Valencia airport.

## **VIEWS**

GARDEN AND TERRACES

• Panoramic views

• Private garden

"OUR EXPERIENCE IS YOUR GUARANTEE"