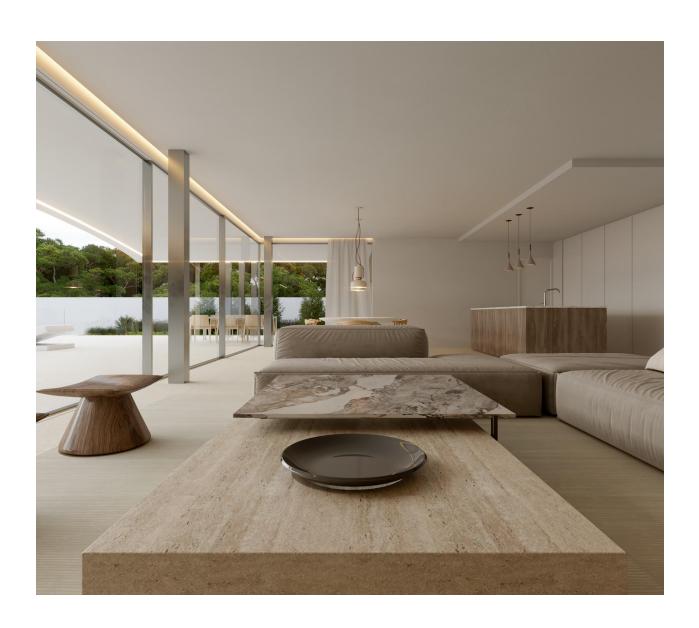

## **DESCRIPTION**

NEW BUILD VILLA IN MORAIRA New Build Luxury villa located in Moraira in the exclusive area called Moravit. The plot, of considerable size, specifically 1,412 m2, has sea views from both floors, as well as open views of the pine forest. The house is of an exquisite design with high-quality interior finishes. It has a double garage plus a covered parking space, 4 bedrooms, five bathrooms (one exterior) and a guest toilet, a chillout area on the top floor with unbeatable views of the sea, a large area in the basement to finish at the customer's pleasure (in part

said finishing is not included), summer kitchen. The covered constructed area is 680 m2 plus 222 m2 of terraces. The pool is 11m and is overflowing with the water flush with the terrace. Of course, it includes a modern kitchen with an island all electrical appliances, an Aerothermal air conditioning system (underfloor heating and ducted air conditioning), bathroom furniture, built-in wall taps, technical led lighting, large-format porcelain floors, a complete garden with automatic irrigation system etc. Located near the beach, shops, restaurants and services, all less than 1km away. It is a quiet area, being the last house in a cul-de-sac. Moraira is a small town with good restaurants, bars and plenty of supermarkets around. There is a very pleasant beach right next to town that is great for families. The seafront offers tremendous views of Penon Ifach across the bay in Calpe. The coast road getting there is well worth doing with some spectacular views. Moraira situated about 1 hour 15 minutes North up the A7 from Alicante airport its fairly easy to get to. It's about the same distance or a little less South from Valencia airport.