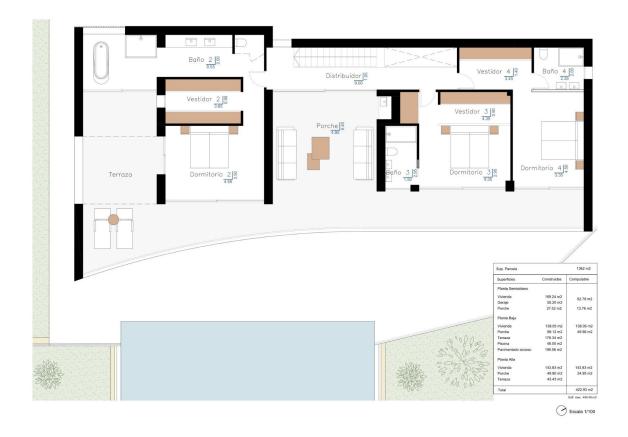

## **DESCRIPTION**

NEW BUILD VILLA IN MORAIRA New Build Luxury villa located in Moraira in the exclusive area called Moravit. The plot, of considerable size, specifically 1,412 m2, has sea views from both floors, as well as open views of the pine forest. The house is of an exquisite design with high-quality interior finishes. It has a double garage plus a covered parking space, 4 bedrooms, five bathrooms (one exterior) and a guest toilet, a chillout area on the top floor with unbeatable views of the sea, a large area in the basement to finish at the customer's pleasure (in part

said finishing is not included), summer kitchen. The covered constructed area is 680 m2 plus 222 m2 of terraces. The pool is 11m and is overflowing with the water flush with the terrace. Of course, it includes a modern kitchen with an island all electrical appliances, an Aerothermal air conditioning system (underfloor heating and ducted air conditioning), bathroom furniture, built-in wall taps, technical led lighting, large-format porcelain floors, a complete garden with automatic irrigation system etc. Located near the beach, shops, restaurants and services, all less than 1km away. It is a quiet area, being the last house in a cul-de-sac. Moraira is a small town with good restaurants, bars and plenty of supermarkets around. There is a very pleasant beach right next to town that is great for families. The seafront offers tremendous views of Penon Ifach across the bay in Calpe. The coast road getting there is well worth doing with some spectacular views. Moraira situated about 1 hour 15 minutes North up the A7 from Alicante airport its fairly easy to get to. It's about the same distance or a little less South from Valencia airport.