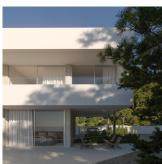

## **DESCRIPTION**

NEW BUILD VILLA IN MORAIRA New Build Luxury villa located in Moraira in the exclusive area called Moravit. The plot, of considerable size, specifically 1,412 m2, has sea views from both floors, as well as open views of the pine forest. The house is of an exquisite design with high-quality interior finishes. It has a double garage plus a covered parking space, 4 bedrooms, five bathrooms (one exterior) and a guest toilet, a chillout area on the top floor with unbeatable views of the sea, a large area in the basement to finish at the customer's pleasure (in part

said finishing is not included), summer kitchen. The covered constructed area is 680 m2 plus 222 m2 of terraces. The pool is 11m and is overflowing with the water flush with the terrace. Of course, it includes a modern kitchen with an island all electrical appliances, an Aerothermal air conditioning system (underfloor heating and ducted air conditioning), bathroom furniture, built-in wall taps, technical led lighting, large-format porcelain floors, a complete garden with automatic irrigation system etc. Located near the beach, shops, restaurants and services, all less than 1km away. It is a quiet area, being the last house in a cul-de-sac. Moraira is a small town with good restaurants, bars and plenty of supermarkets around. There is a very pleasant beach right next to town that is great for families. The seafront offers tremendous views of Penon Ifach across the bay in Calpe. The coast road getting there is well worth doing with some spectacular views. Moraira situated about 1 hour 15 minutes North up the A7 from Alicante airport its fairly easy to get to. It's about the same distance or a little less South from Valencia airport.