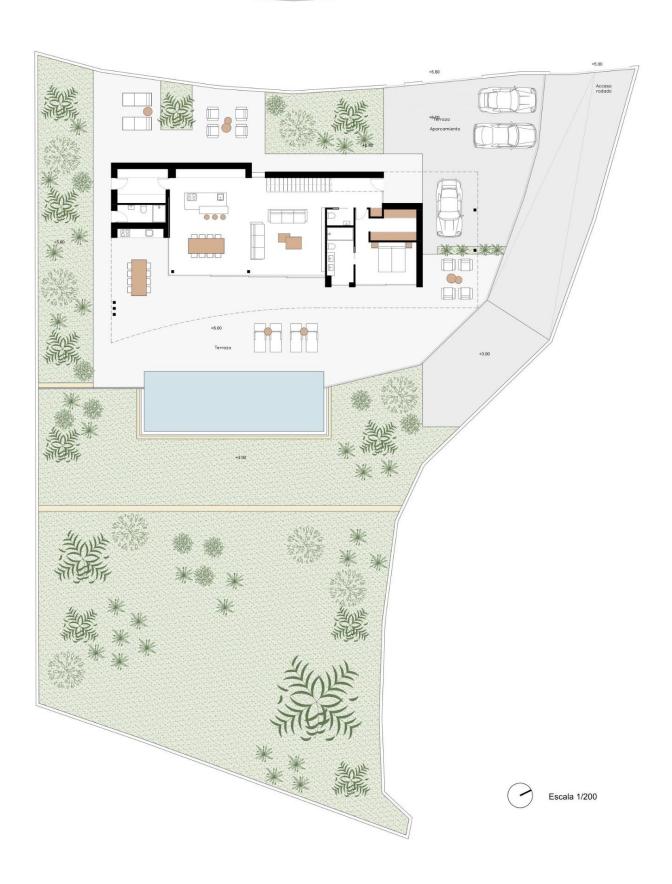

REF: # 11435 CALPE/MORAIRA

| INFO              |               |
|-------------------|---------------|
| PRICE:            | 1.890.000 €   |
| PROPERTY<br>TYPE: | Villa         |
| CITY:             | Calpe/Moraira |
| BEDROOMS:         | 4             |
| Bathrooms:        | 5             |
| Build ( m2 ):     | 680           |
| Plot ( m2 ):      | 1.412         |
| Terrace ( m2 ):   | -             |
| Year:             | -             |
| Floor:            | -             |
| Old price         | -             |

## **DESCRIPTION**

NEW BUILD VILLA IN MORAIRA New Build Luxury villa located in Moraira in the exclusive area called Moravit. The plot, of considerable size, specifically 1,412 m2, has sea views from both floors, as well as open views of the pine forest. The house is of an exquisite design with high-quality interior finishes. It has a double garage plus a covered parking space, 4 bedrooms, five bathrooms (one exterior) and a guest toilet, a chillout area on the top floor with unbeatable views of the sea, a large area in the basement to finish at the customer's pleasure (in part

said finishing is not included), summer kitchen. The covered constructed area is 680 m2 plus 222 m2 of terraces. The pool is 11m and is overflowing with the water flush with the terrace. Of course, it includes a modern kitchen with an island all electrical appliances, an Aerothermal air conditioning system (underfloor heating and ducted air conditioning), bathroom furniture, built-in wall taps, technical led lighting, large-format porcelain floors, a complete garden with automatic irrigation system etc. Located near the beach, shops, restaurants and services, all less than 1km away. It is a quiet area, being the last house in a cul-de-sac. Moraira is a small town with good restaurants, bars and plenty of supermarkets around. There is a very pleasant beach right next to town that is great for families. The seafront offers tremendous views of Penon Ifach across the bay in Calpe. The coast road getting there is well worth doing with some spectacular views. Moraira situated about 1 hour 15 minutes North up the A7 from Alicante airport its fairly easy to get to. It's about the same distance or a little less South from Valencia airport.