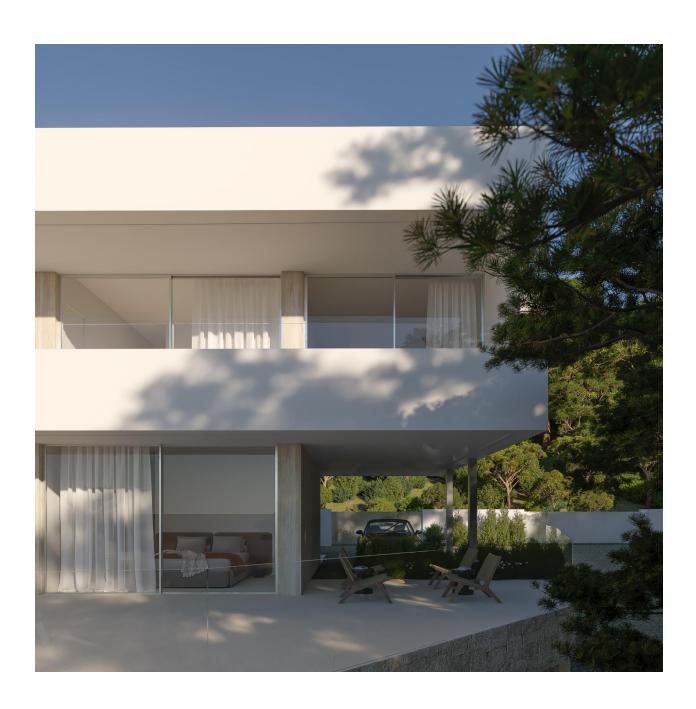

## **DESCRIPTION**

NEW BUILD VILLA IN MORAIRA New Build Luxury villa located in Moraira in the exclusive area called Moravit. The plot, of considerable size, specifically 1,412 m2, has sea views from both floors, as well as open views of the pine forest. The house is of an exquisite design with high-quality interior finishes. It has a double garage plus a covered parking space, 4 bedrooms, five bathrooms (one exterior) and a guest toilet, a chillout area on the top floor with unbeatable views of the sea, a large area in the basement to finish at the customer's pleasure (in part

said finishing is not included), summer kitchen. The covered constructed area is 680 m2 plus 222 m2 of terraces. The pool is 11m and is overflowing with the water flush with the terrace. Of course, it includes a modern kitchen with an island all electrical appliances, an Aerothermal air conditioning system (underfloor heating and ducted air conditioning), bathroom furniture, built-in wall taps, technical led lighting, large-format porcelain floors, a complete garden with automatic irrigation system etc. Located near the beach, shops, restaurants and services, all less than 1km away. It is a quiet area, being the last house in a cul-de-sac. Moraira is a small town with good restaurants, bars and plenty of supermarkets around. There is a very pleasant beach right next to town that is great for families. The seafront offers tremendous views of Penon Ifach across the bay in Calpe. The coast road getting there is well worth doing with some spectacular views. Moraira situated about 1 hour 15 minutes North up the A7 from Alicante airport its fairly easy to get to. It's about the same distance or a little less South from Valencia airport.