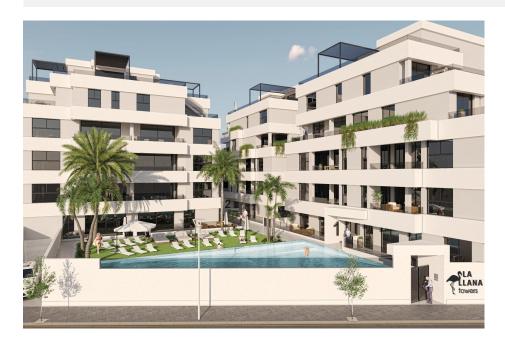

#### **DESCRIPTION**

NEW BUILD RESIDENTIAL IN SAN PEDRO DEL PINATAR New Build residential complex of modern apartments and penthouses in San Pedro Del Pinatar . Apartments and penthouses with 2 and 3 bedrooms, 2 bathrooms, with open plan fully equipped kitchen with white goods -Bosch or Siemens, living area, large terraces, fitted wardrobes, fully equipped bathrooms with underfloor heating, aircon, electric shutters, closed storage, parking space with socket 16 Amp for electric cars. Modern penthouses has private solarium with summer kitchen, shower, toilet, design metalic pergola, artificial grass, preinstallation for jacuzzi, electric barbeque. Beautiful communal garden area whit artificial grass and Infinity pool with heat pump. San Pedro del Pinatar's privileged location on the Mar Menor and Mediterranean coastline it attracts those with an interest in sailing and watersports, providing marina mooring and sailing clubs, while the beaches and natural mud baths attract those seeking safe sun, sea and sand. San Pedro del Pinatar has an established community and offers an excellent range of activities,