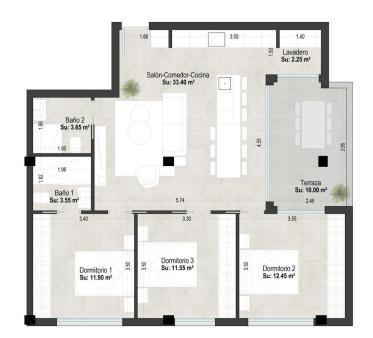

#### **DESCRIPTION**

NEW BUILD RESIDENTIAL IN SAN PEDRO DEL PINATAR New Build residential complex of modern apartments and penthouses in San Pedro Del Pinatar . Apartments and penthouses with 2 and 3 bedrooms, 2 bathrooms, with open plan fully equipped kitchen with white goods -Bosch or Siemens, living area, large terraces, fitted wardrobes, fully equipped bathrooms with underfloor heating, aircon, electric shutters, closed storage, parking space with socket 16 Amp for electric cars. Modern penthouses has private solarium with summer kitchen, shower, toilet, design metalic pergola, artificial grass, preinstallation for jacuzzi, electric barbeque. Beautiful communal garden area whit artificial grass and Infinity pool with heat pump. San Pedro del Pinatar's privileged location on the Mar Menor and Mediterranean coastline it attracts those with an interest in sailing and watersports, providing marina mooring and sailing clubs, while the beaches and natural mud baths attract those seeking safe sun, sea and sand. San Pedro del Pinatar has an established community and offers an excellent range of activities,