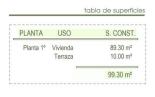

## **COSTA MURCIA (SAN PEDRO DEL PINATAR)**

| INFO              |                                            |
|-------------------|--------------------------------------------|
| PRICE:            | 359.000 €                                  |
| PROPERTY<br>TYPE: | Penthouse                                  |
| CITY:             | Costa Murcia<br>(San Pedro del<br>Pinatar) |
| BEDROOMS:         | 2                                          |
| Bathrooms:        | 2                                          |
| Build ( m2 ):     | 80                                         |
| Plot ( m2 ):      | -                                          |
| Terrace ( m2 ):   | -                                          |
| Year:             | -                                          |
| Floor:            | -                                          |
|                   |                                            |