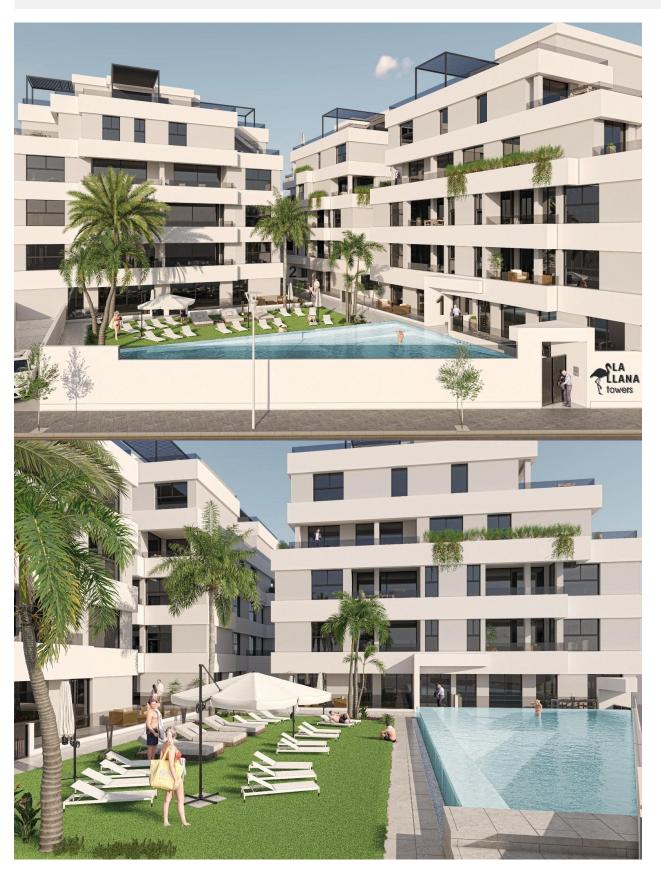

#### **DESCRIPTION**

NEW BUILD RESIDENTIAL IN SAN PEDRO DEL PINATAR New Build residential complex of modern apartments and penthouses in San Pedro Del Pinatar . Apartments and penthouses with 2 and 3 bedrooms, 2 bathrooms, with open plan fully equipped kitchen with white goods -Bosch or Siemens, living area, large terraces, fitted wardrobes, fully equipped bathrooms with underfloor heating, aircon, electric shutters, closed storage, parking space with socket 16 Amp for electric cars. Modern penthouses has private solarium with summer kitchen, shower, toilet, design metalic pergola, artificial grass, preinstallation for jacuzzi, electric barbeque. Beautiful communal garden area whit artificial grass and Infinity pool with heat pump. San Pedro del Pinatar's privileged location on the Mar Menor and Mediterranean coastline it attracts those with an interest in sailing and watersports, providing marina mooring and sailing clubs, while the beaches and natural mud baths attract those seeking safe sun, sea and sand. San Pedro del Pinatar has an established community and offers an excellent range of activities,

including covered swimming pool and sports facilities, as well as a year round programme of social activities by the pleasant winter weather. The benefits of the mud baths, typical of the region, or the calm waters of the Mar Menor, have favoured the growth of Lo Pagán, which currently has all kind of amenities. In addition, it has an excellent location, just 5 minutes from the Commercial Centre Dos Mares. Murcia/Corvera airport is 30 minutes away and Alicante airport is an hour drive away.