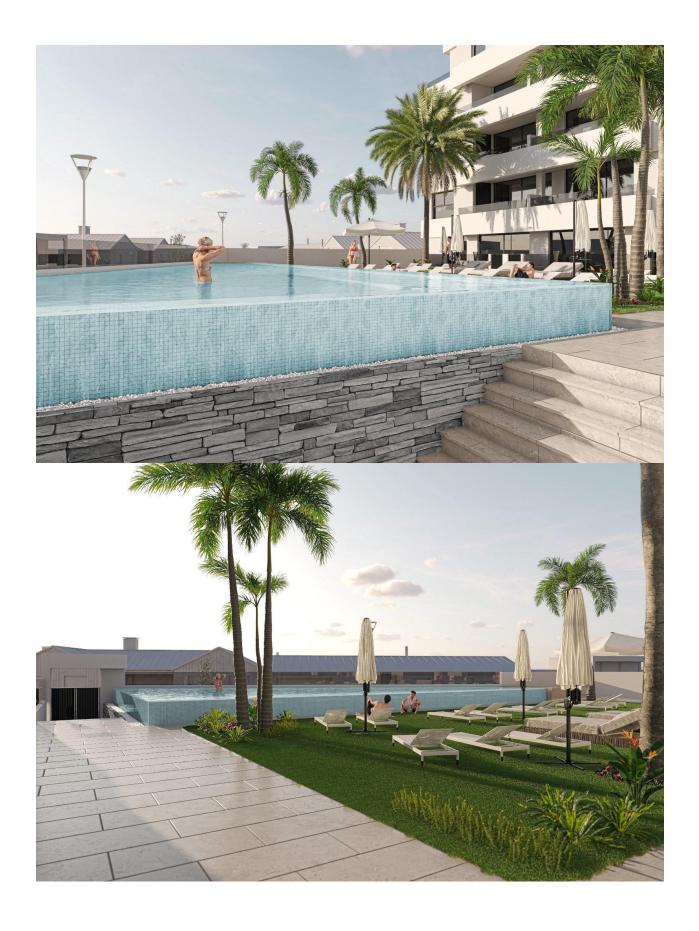

#### **DESCRIPTION**

NEW BUILD RESIDENTIAL IN SAN PEDRO DEL PINATAR New Build residential complex of modern apartments and penthouses in San Pedro Del Pinatar . Apartments and penthouses with 2 and 3 bedrooms, 2 bathrooms, with open plan fully equipped kitchen with white goods -Bosch or Siemens, living area, large terraces, fitted wardrobes, fully equipped bathrooms with underfloor heating, aircon, electric shutters, closed storage, parking space with socket 16 Amp for electric cars. Modern penthouses has private solarium with summer kitchen, shower, toilet, design metalic pergola, artificial grass, preinstallation for jacuzzi, electric barbeque. Beautiful communal garden area whit artificial grass and Infinity pool with heat pump. San Pedro del Pinatar's privileged location on the Mar Menor and Mediterranean coastline it attracts those with an interest in sailing and watersports, providing marina mooring and sailing clubs, while the beaches and natural mud baths attract those seeking safe sun, sea and sand. San Pedro del Pinatar has an established community and offers an excellent range of activities,

including covered swimming pool and sports facilities, as well as a year round programme of social activities by the pleasant winter weather. The benefits of the mud baths, typical of the region, or the calm waters of the Mar Menor, have favoured the growth of Lo Pagán, which currently has all kind of amenities. In addition, it has an excellent location, just 5 minutes from the Commercial Centre Dos Mares. Murcia/Corvera airport is 30 minutes away and Alicante airport is an hour drive away.