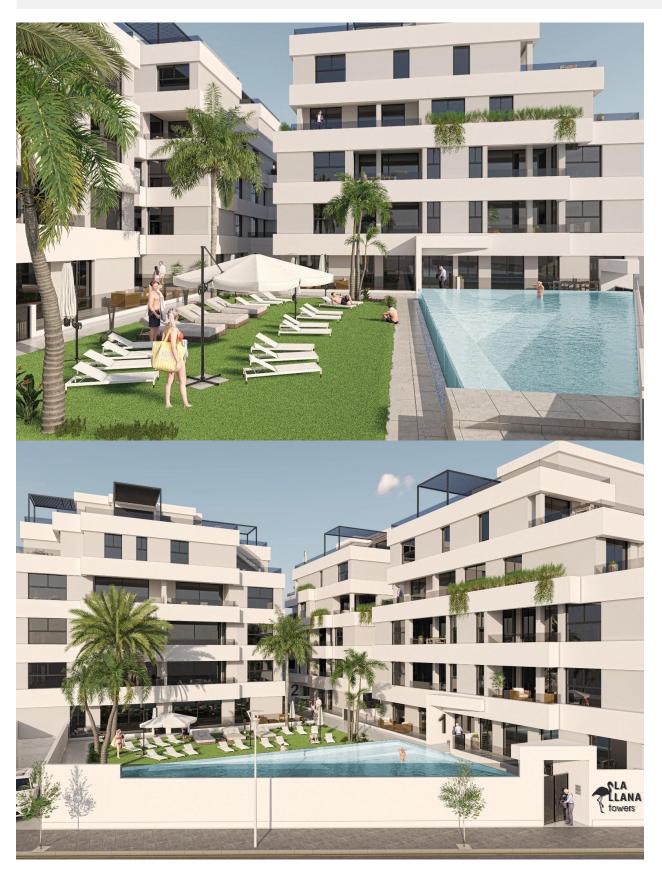

#### **DESCRIPTION**

NEW BUILD RESIDENTIAL IN SAN PEDRO DEL PINATAR New Build residential complex of modern apartments and penthouses in San Pedro Del Pinatar . Apartments and penthouses with 2 and 3 bedrooms, 2 bathrooms, with open plan fully equipped kitchen with white goods -Bosch or Siemens, living area, large terraces, fitted wardrobes, fully equipped bathrooms with underfloor heating, aircon, electric shutters, closed storage, parking space with socket 16 Amp for electric cars. Modern penthouses has private solarium with summer kitchen, shower, toilet, design metalic pergola, artificial grass, preinstallation for jacuzzi, electric barbeque. Beautiful communal garden area whit artificial grass and Infinity pool with heat pump. San Pedro del Pinatar's privileged location on the Mar Menor and Mediterranean coastline it attracts those with an interest in sailing and watersports, providing marina mooring and sailing clubs, while the beaches and natural mud baths attract those seeking safe sun, sea and sand. San Pedro del Pinatar has an established community and offers an excellent range of activities,

including covered swimming pool and sports facilities, as well as a year round programme of social activities by the pleasant winter weather. The benefits of the mud baths, typical of the region, or the calm waters of the Mar Menor, have favoured the growth of Lo Pagán, which currently has all kind of amenities. In addition, it has an excellent location, just 5 minutes from the Commercial Centre Dos Mares. Murcia/Corvera airport is 30 minutes away and Alicante airport is an hour drive away.