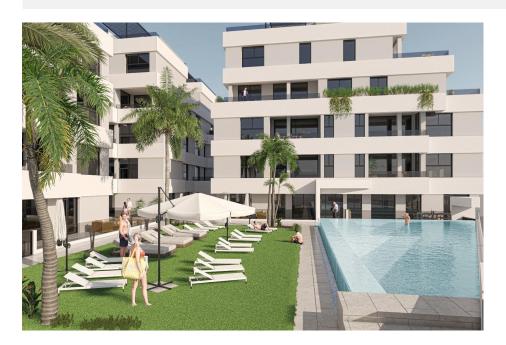

#### **DESCRIPTION**

NEW BUILD RESIDENTIAL IN SAN PEDRO DEL PINATAR New Build residential complex of modern apartments and penthouses in San Pedro Del Pinatar . Apartments and penthouses with 2 and 3 bedrooms, 2 bathrooms, with open plan fully equipped kitchen with white goods -Bosch or Siemens, living area, large terraces, fitted wardrobes, fully equipped bathrooms with underfloor heating, aircon, electric shutters, closed storage, parking space with socket 16 Amp for electric cars. Modern penthouses has private solarium with summer kitchen, shower, toilet, design metalic pergola, artificial grass, preinstallation for jacuzzi, electric barbeque. Beautiful communal garden area whit artificial grass and Infinity pool with heat pump. San Pedro del Pinatar's privileged location on the Mar Menor and Mediterranean coastline it attracts those with an interest in sailing and watersports, providing marina mooring and sailing clubs, while the beaches and natural mud baths attract those seeking safe sun, sea and sand. San Pedro del Pinatar has an established community and offers an excellent range of activities,

including covered swimming pool and sports facilities, as well as a year round programme of social activities by the pleasant winter weather. The benefits of the mud baths, typical of the region, or the calm waters of the Mar Menor, have favoured the growth of Lo Pagán, which currently has all kind of amenities. In addition, it has an excellent location, just 5 minutes from the Commercial Centre Dos Mares. Murcia/Corvera airport is 30 minutes away and Alicante airport is an hour drive away.