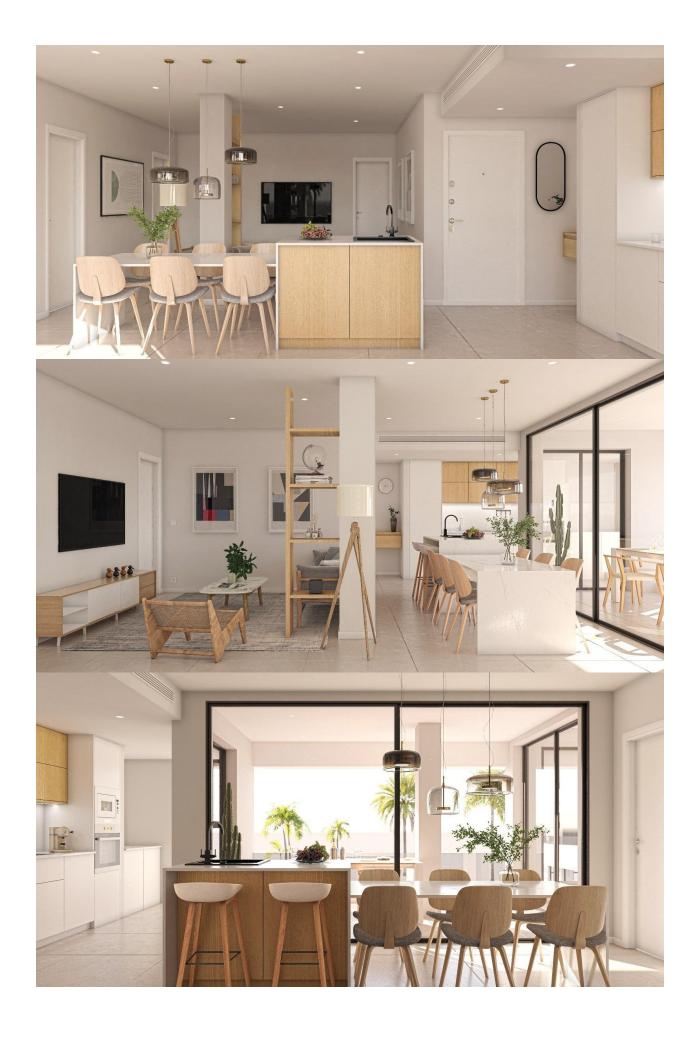

#### **DESCRIPTION**

NEW BUILD RESIDENTIAL IN SAN PEDRO DEL PINATAR New Build residential complex of modern apartments and penthouses in San Pedro Del Pinatar . Apartments and penthouses with 2 and 3 bedrooms, 2 bathrooms, with open plan fully equipped kitchen with white goods -Bosch or Siemens, living area, large terraces, fitted wardrobes, fully equipped bathrooms with underfloor heating, aircon, electric shutters, closed storage, parking space with socket 16 Amp for electric cars. Modern penthouses has private solarium with summer kitchen, shower, toilet, design metalic pergola, artificial grass, preinstallation for jacuzzi, electric barbeque. Beautiful communal garden area whit artificial grass and Infinity pool with heat pump. San Pedro del Pinatar's privileged location on the Mar Menor and Mediterranean coastline it attracts those with an interest in sailing and watersports, providing marina mooring and sailing clubs, while the beaches and natural mud baths attract those seeking safe sun, sea and sand. San Pedro del Pinatar has an established community and offers an excellent range of activities,