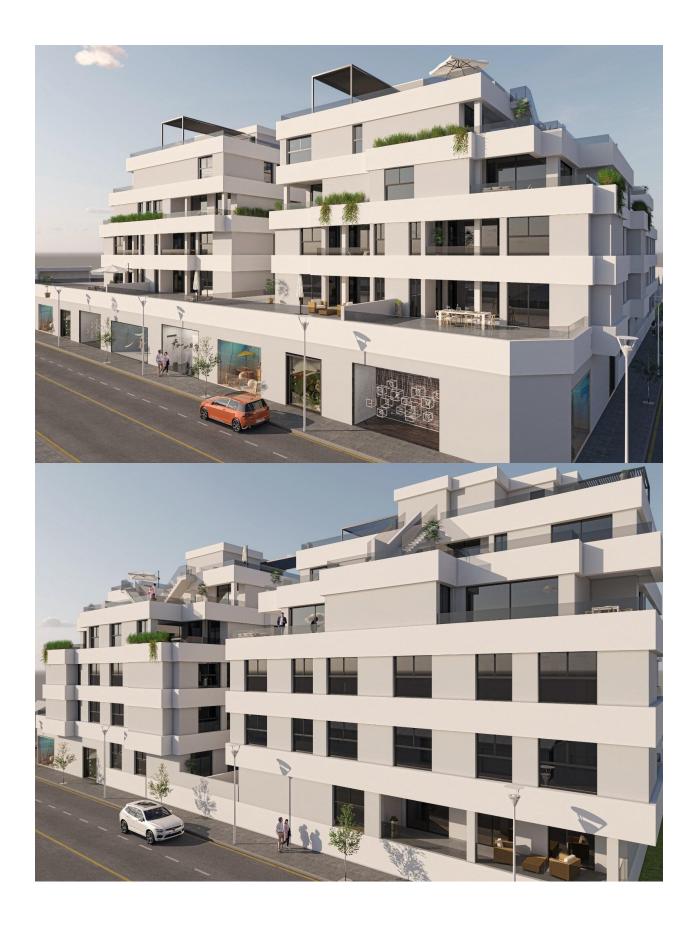

#### **DESCRIPTION**

NEW BUILD RESIDENTIAL IN SAN PEDRO DEL PINATAR New Build residential complex of modern apartments and penthouses in San Pedro Del Pinatar . Apartments and penthouses with 2 and 3 bedrooms, 2 bathrooms, with open plan fully equipped kitchen with white goods -Bosch or Siemens, living area, large terraces, fitted wardrobes, fully equipped bathrooms with underfloor heating, aircon, electric shutters, closed storage, parking space with socket 16 Amp for electric cars. Modern penthouses has private solarium with summer kitchen, shower, toilet, design metalic pergola, artificial grass, preinstallation for jacuzzi, electric barbeque. Beautiful communal garden area whit artificial grass and Infinity pool with heat pump. San Pedro del Pinatar's privileged location on the Mar Menor and Mediterranean coastline it attracts those with an interest in sailing and watersports, providing marina mooring and sailing clubs, while the beaches and natural mud baths attract those seeking safe sun, sea and sand. San Pedro del Pinatar has an established community and offers an excellent range of activities,

including covered swimming pool and sports facilities, as well as a year round programme of social activities by the pleasant winter weather. The benefits of the mud baths, typical of the region, or the calm waters of the Mar Menor, have favoured the growth of Lo Pagán, which currently has all kind of amenities. In addition, it has an excellent location, just 5 minutes from the Commercial Centre Dos Mares. Murcia/Corvera airport is 30 minutes away and Alicante airport is an hour drive away.