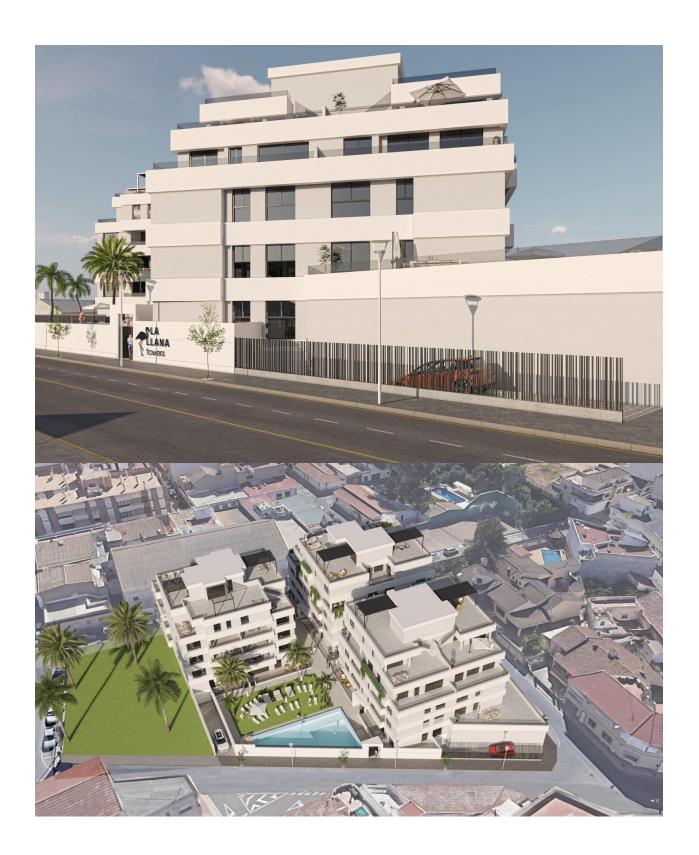

#### **DESCRIPTION**

NEW BUILD RESIDENTIAL IN SAN PEDRO DEL PINATAR New Build residential complex of modern apartments and penthouses in San Pedro Del Pinatar . Apartments and penthouses with 2 and 3 bedrooms, 2 bathrooms, with open plan fully equipped kitchen with white goods -Bosch or Siemens, living area, large terraces, fitted wardrobes, fully equipped bathrooms with underfloor heating, aircon, electric shutters, closed storage, parking space with socket 16 Amp for electric cars. Modern penthouses has private solarium with summer kitchen, shower, toilet, design metalic pergola, artificial grass, preinstallation for jacuzzi, electric barbeque. Beautiful communal garden area whit artificial grass and Infinity pool with heat pump. San Pedro del Pinatar's privileged location on the Mar Menor and Mediterranean coastline it attracts those with an interest in sailing and watersports, providing marina mooring and sailing clubs, while the beaches and natural mud baths attract those seeking safe sun, sea and sand. San Pedro del Pinatar has an established community and offers an excellent range of activities,

including covered swimming pool and sports facilities, as well as a year round programme of social activities by the pleasant winter weather. The benefits of the mud baths, typical of the region, or the calm waters of the Mar Menor, have favoured the growth of Lo Pagán, which currently has all kind of amenities. In addition, it has an excellent location, just 5 minutes from the Commercial Centre Dos Mares. Murcia/Corvera airport is 30 minutes away and Alicante airport is an hour drive away.