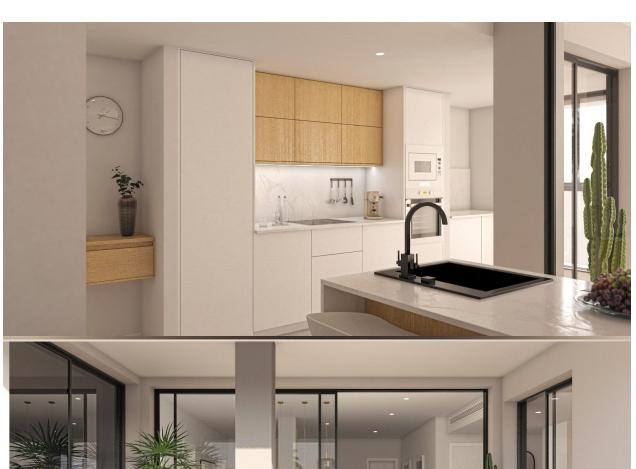

#### **DESCRIPTION**

NEW BUILD RESIDENTIAL IN SAN PEDRO DEL PINATAR New Build residential complex of modern apartments and penthouses in San Pedro Del Pinatar . Apartments and penthouses with 2 and 3 bedrooms, 2 bathrooms, with open plan fully equipped kitchen with white goods -Bosch or Siemens, living area, large terraces, fitted wardrobes, fully equipped bathrooms with underfloor heating, aircon, electric shutters, closed storage, parking space with socket 16 Amp for electric cars. Modern penthouses has private solarium with summer kitchen, shower, toilet, design metalic pergola, artificial grass, preinstallation for jacuzzi, electric barbeque. Beautiful communal garden area whit artificial grass and Infinity pool with heat pump. San Pedro del Pinatar's privileged location on the Mar Menor and Mediterranean coastline it attracts those with an interest in sailing and watersports, providing marina mooring and sailing clubs, while the beaches and natural mud baths attract those seeking safe sun, sea and sand. San Pedro del Pinatar has an established community and offers an excellent range of activities,