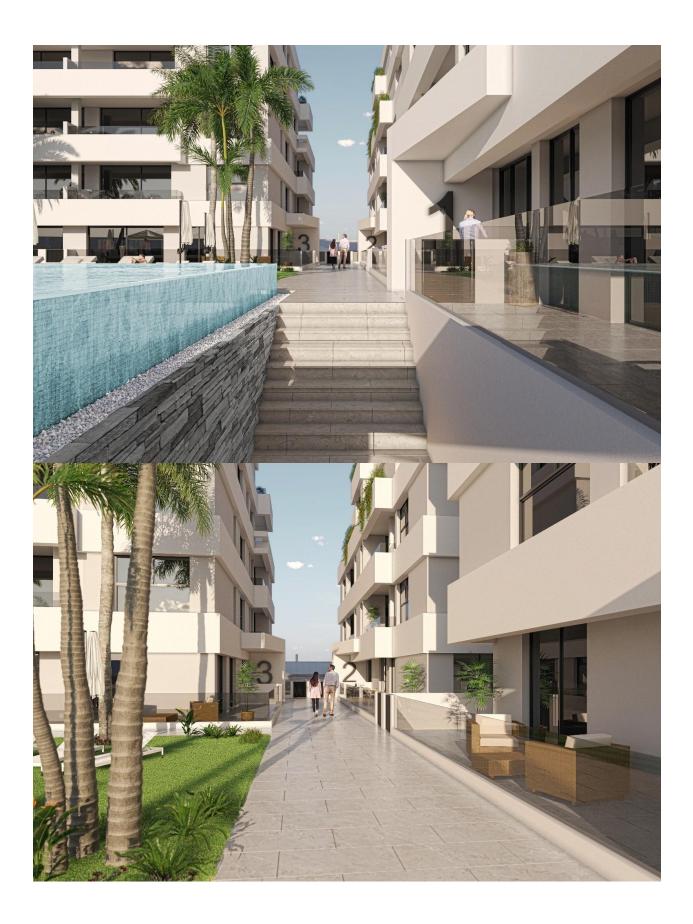

#### **DESCRIPTION**

NEW BUILD RESIDENTIAL IN SAN PEDRO DEL PINATAR New Build residential complex of modern apartments and penthouses in San Pedro Del Pinatar . Apartments and penthouses with 2 and 3 bedrooms, 2 bathrooms, with open plan fully equipped kitchen with white goods -Bosch or Siemens, living area, large terraces, fitted wardrobes, fully equipped bathrooms with underfloor heating, aircon, electric shutters, closed storage, parking space with socket 16 Amp for electric cars. Modern penthouses has private solarium with summer kitchen, shower, toilet, design metalic pergola, artificial grass, preinstallation for jacuzzi, electric barbeque. Beautiful communal garden area whit artificial grass and Infinity pool with heat pump. San Pedro del Pinatar's privileged location on the Mar Menor and Mediterranean coastline it attracts those with an interest in sailing and watersports, providing marina mooring and sailing clubs, while the beaches and natural mud baths attract those seeking safe sun, sea and sand. San Pedro del Pinatar has an established community and offers an excellent range of activities,

including covered swimming pool and sports facilities, as well as a year round programme of social activities by the pleasant winter weather. The benefits of the mud baths, typical of the region, or the calm waters of the Mar Menor, have favoured the growth of Lo Pagán, which currently has all kind of amenities. In addition, it has an excellent location, just 5 minutes from the Commercial Centre Dos Mares. Murcia/Corvera airport is 30 minutes away and Alicante airport is an hour drive away.