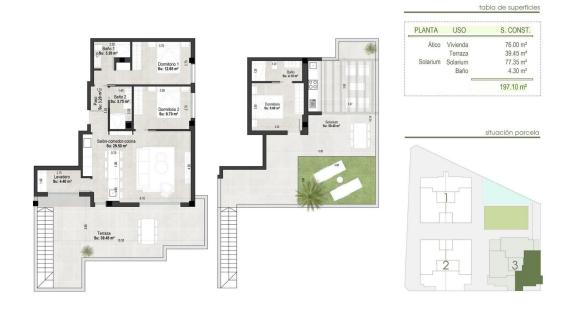

## **COSTA MURCIA (SAN PEDRO DEL PINATAR)**

| INFO              |                                            |
|-------------------|--------------------------------------------|
| PRICE:            | 499.000€                                   |
| PROPERTY<br>TYPE: | Penthouse                                  |
| CITY:             | Costa Murcia<br>(San Pedro del<br>Pinatar) |
| BEDROOMS:         | 3                                          |
| Bathrooms:        | 2                                          |
| Build ( m2 ):     | 90                                         |
| Plot ( m2 ):      | -                                          |
| Terrace ( m2 ):   | -                                          |
| Year:             | -                                          |
| Floor:            | -                                          |
| Old price         | -                                          |

#### **DESCRIPTION**

NEW BUILD RESIDENTIAL IN SAN PEDRO DEL PINATAR New Build residential complex of modern apartments and penthouses in San Pedro Del Pinatar . Apartments and penthouses with 2 and 3 bedrooms, 2 bathrooms, with open plan fully equipped kitchen with white goods -Bosch or Siemens, living area, large terraces, fitted wardrobes, fully equipped bathrooms with underfloor heating, aircon, electric shutters, closed storage, parking space with socket 16 Amp for electric cars. Modern penthouses has private solarium with summer kitchen, shower, toilet, design metalic pergola, artificial grass, preinstallation for jacuzzi, electric barbeque. Beautiful communal garden area whit artificial grass and Infinity pool with heat pump. San Pedro del Pinatar's privileged location on the Mar Menor and Mediterranean coastline it attracts those with an interest in sailing and watersports, providing marina mooring and sailing clubs, while the beaches and natural mud baths attract those seeking safe sun, sea and sand. San Pedro del Pinatar has an established community and offers an excellent range of activities,