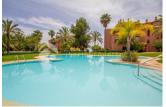

### **DESCRIPTION**

Corner duplex penthouse in perfect condition build in 2007. Southwest facing with sun all day and panoramic view to the meditaranian. Large gated common garden with different trees, lawn and 4 swimming pools 1 floor livingroom, citchen, bedroom with bath on suite, guest toilet and 2 terraces 2 floor 2 bedrooms, bathroom and 25 m2 solarium Short way to Terramitica, La Marina shopping center , beach and highway

## **GARDEN AND TERRACES**

- Covered terrace
- Open terrace
- · Exterior lights
- Fruit trees
- Palm trees
- Play Ground
- Landscaped
- Fenced
- Lawn
- Stone walls
- Electric gate
- Communal Garden

- Outdoor jacuzzi
- Built in wardrobes
- · Reinforced door