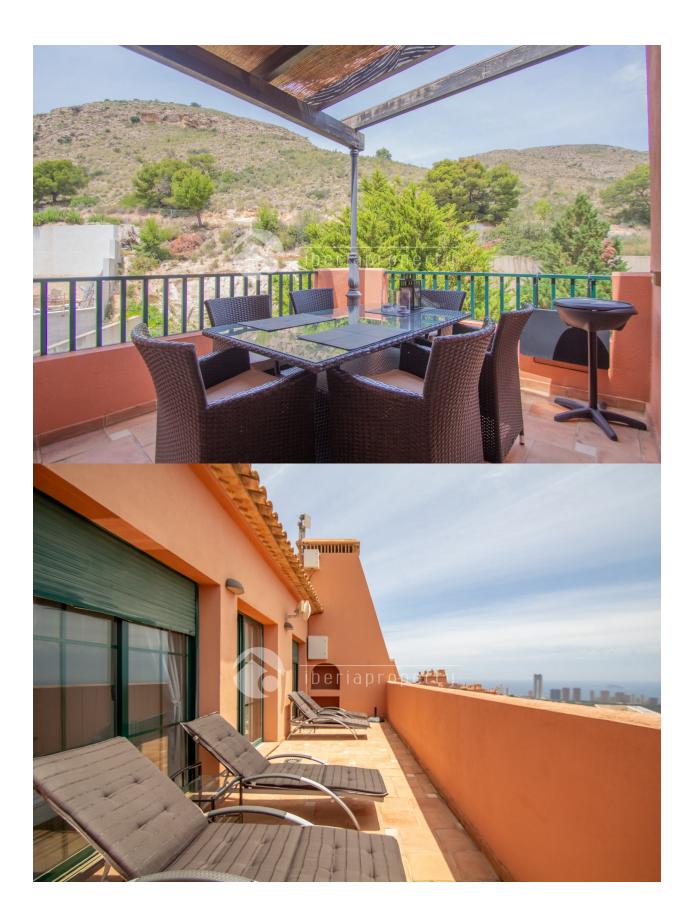

### **DESCRIPTION**

Corner duplex penthouse in perfect condition build in 2007. Southwest facing with sun all day and panoramic view to the meditaranian. Large gated common garden with different trees, lawn and 4 swimming pools 1 floor livingroom, citchen, bedroom with bath on suite, guest toilet and 2 terraces 2 floor 2 bedrooms, bathroom and 25 m2 solarium Short way to Terramitica, La Marina shopping center , beach and highway

## **VIEWS**

- Panoramic views
- Sea views
- Mountain views

## **GARDEN AND TERRACES**

- Covered terrace
- Open terrace
- · Exterior lights
- Fruit trees
- Palm trees
- Play Ground
- Landscaped
- Fenced
- Lawn
- Stone walls
- Electric gate
- Communal Garden

- Outdoor jacuzzi
- Built in wardrobes
- · Reinforced door