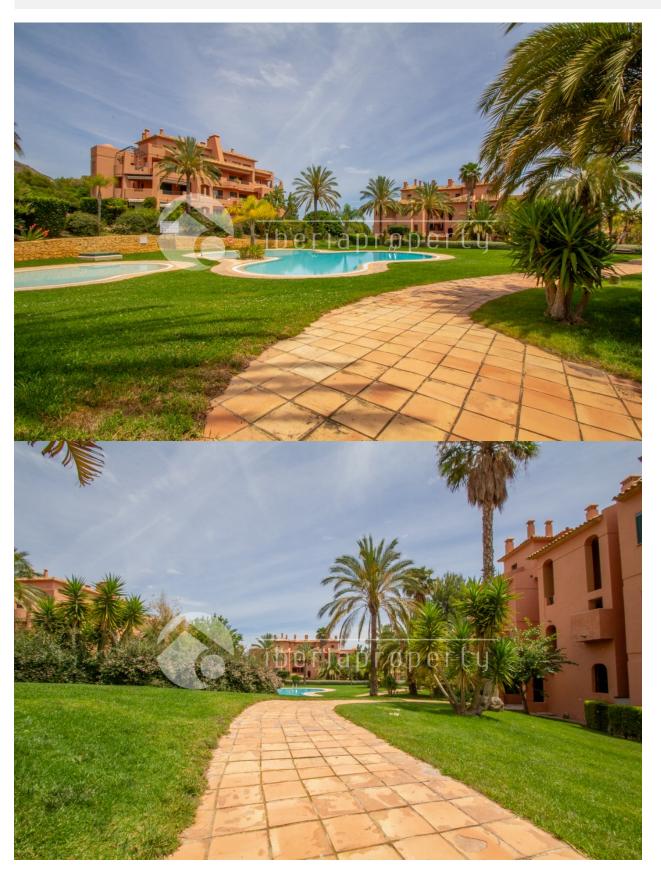

### **DESCRIPTION**

Corner duplex penthouse in perfect condition build in 2007. Southwest facing with sun all day and panoramic view to the meditaranian. Large gated common garden with different trees, lawn and 4 swimming pools 1 floor livingroom, citchen, bedroom with bath on suite, guest toilet and 2 terraces 2 floor 2 bedrooms, bathroom and 25 m2 solarium Short way to Terramitica, La Marina shopping center , beach and highway

## **GARDEN AND TERRACES**

- Covered terrace
- Open terrace
- · Exterior lights
- Fruit trees
- Palm trees
- Play Ground
- Landscaped
- Fenced
- Lawn
- Stone walls
- Electric gate
- Communal Garden

- Outdoor jacuzzi
- Built in wardrobes
- · Reinforced door