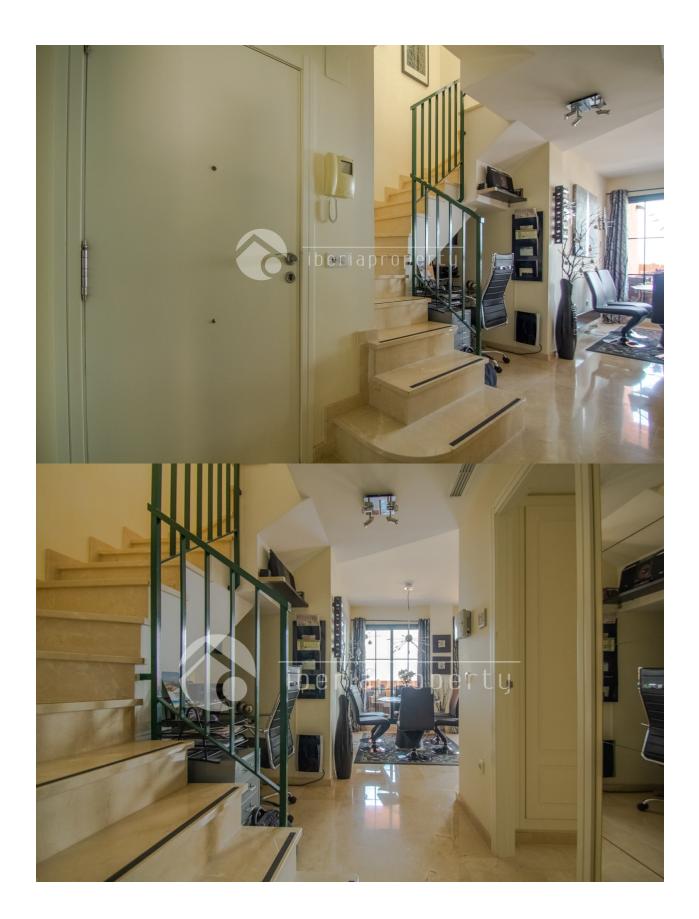

### **DESCRIPTION**

Corner duplex penthouse in perfect condition build in 2007. Southwest facing with sun all day and panoramic view to the meditaranian. Large gated common garden with different trees, lawn and 4 swimming pools 1 floor livingroom, citchen, bedroom with bath on suite, guest toilet and 2 terraces 2 floor 2 bedrooms, bathroom and 25 m2 solarium Short way to Terramitica, La Marina shopping center , beach and highway

### **MAIN LIVING AREA**

• Bathroom en-suite

## **FLOARING**

• Tile floors