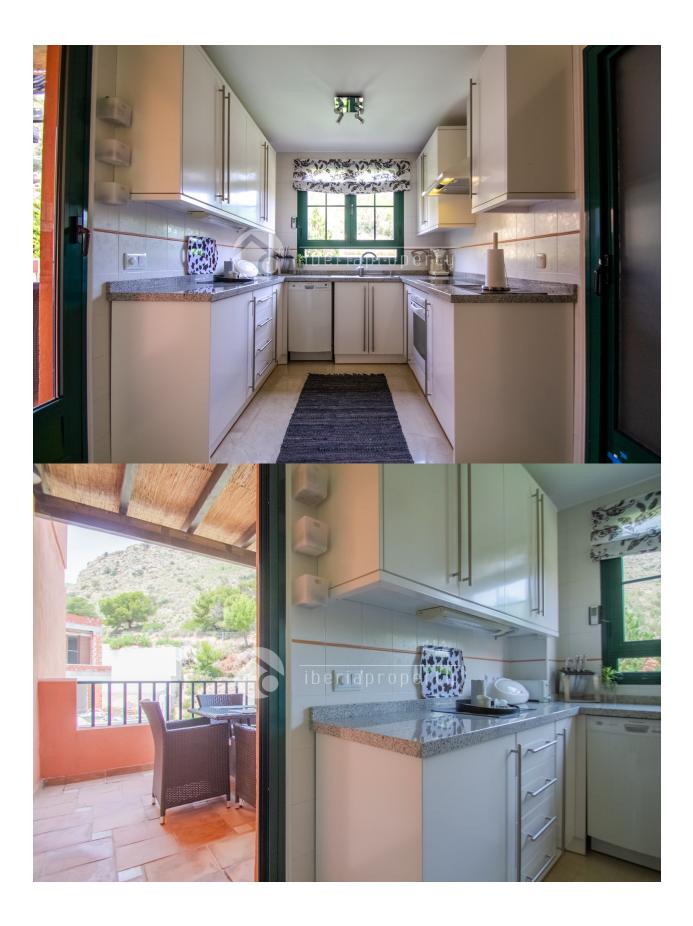

### **DESCRIPTION**

Corner duplex penthouse in perfect condition build in 2007. Southwest facing with sun all day and panoramic view to the meditaranian. Large gated common garden with different trees, lawn and 4 swimming pools 1 floor livingroom, citchen, bedroom with bath on suite, guest toilet and 2 terraces 2 floor 2 bedrooms, bathroom and 25 m2 solarium Short way to Terramitica, La Marina shopping center , beach and highway

## **KITCHEN**

- Closed kitchen
- Equipped kitchen
- Granite countertop

## **GARDEN AND TERRACES**

- Covered terrace
- Open terrace
- · Exterior lights
- Fruit trees
- Palm trees
- Play Ground
- Landscaped
- Fenced
- Lawn
- Stone walls
- Electric gate
- Communal Garden

- Outdoor jacuzzi
- Built in wardrobes
- · Reinforced door