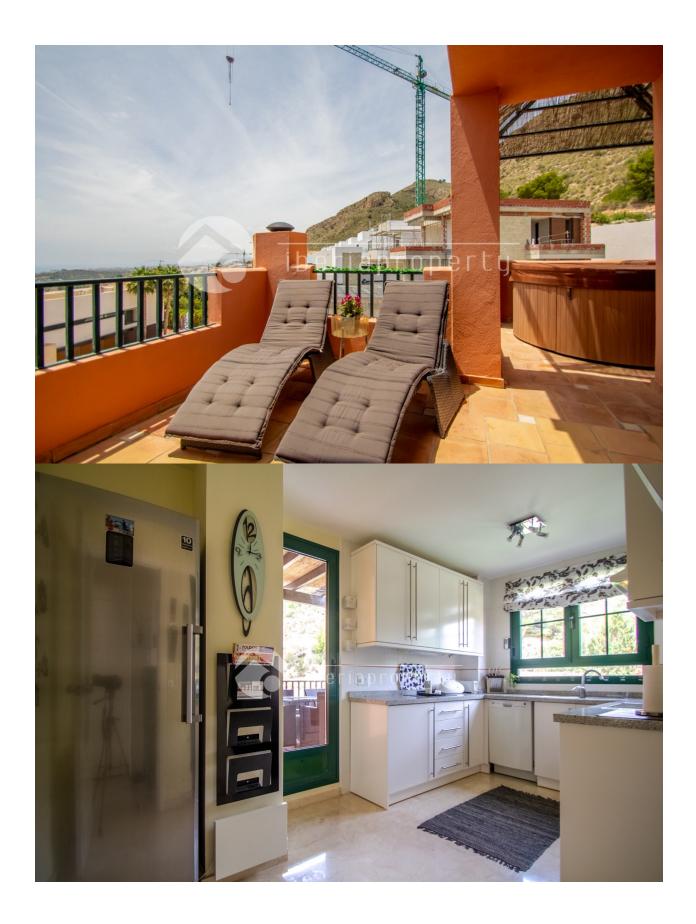

### **DESCRIPTION**

Corner duplex penthouse in perfect condition build in 2007. Southwest facing with sun all day and panoramic view to the meditaranian. Large gated common garden with different trees, lawn and 4 swimming pools 1 floor livingroom, citchen, bedroom with bath on suite, guest toilet and 2 terraces 2 floor 2 bedrooms, bathroom and 25 m2 solarium Short way to Terramitica, La Marina shopping center , beach and highway

## **VIEWS**

- Panoramic views
- Sea views
- Mountain views

## **KITCHEN**

- Closed kitchen
- Equipped kitchen
- Granite countertop

## **GARDEN AND TERRACES**

- Covered terrace
- Open terrace
- · Exterior lights
- Fruit trees
- Palm trees
- Play Ground
- Landscaped
- Fenced
- Lawn
- Stone walls
- Electric gate
- Communal Garden

- Outdoor jacuzzi
- Built in wardrobes
- · Reinforced door