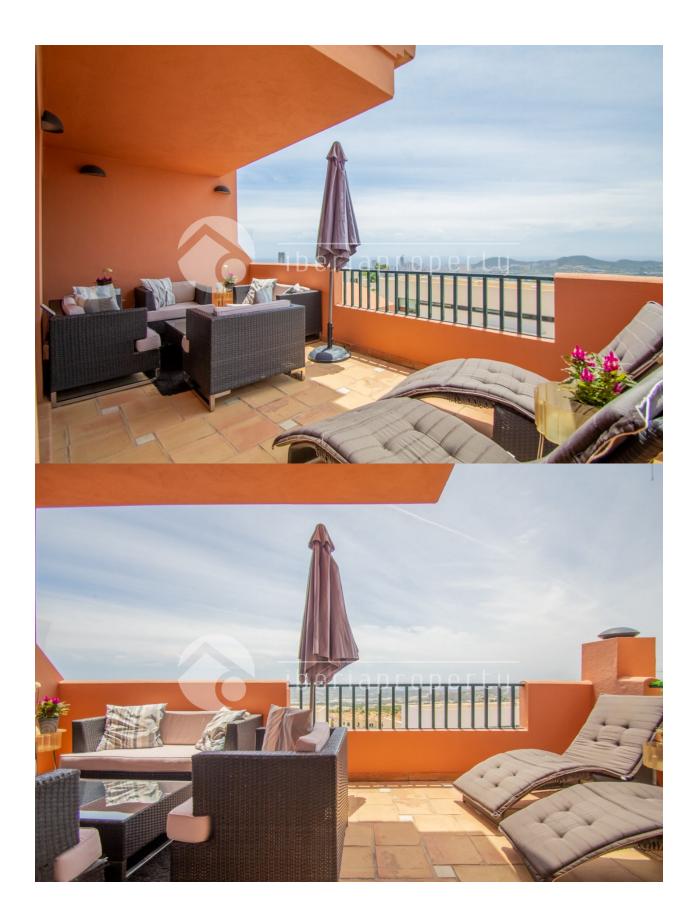

### **DESCRIPTION**

Corner duplex penthouse in perfect condition build in 2007. Southwest facing with sun all day and panoramic view to the meditaranian. Large gated common garden with different trees, lawn and 4 swimming pools 1 floor livingroom, citchen, bedroom with bath on suite, guest toilet and 2 terraces 2 floor 2 bedrooms, bathroom and 25 m2 solarium Short way to Terramitica, La Marina shopping center , beach and highway

## **VIEWS**

- Panoramic views
- Sea views
- Mountain views

## **GARDEN AND TERRACES**

- Covered terrace
- Open terrace
- · Exterior lights
- Fruit trees
- Palm trees
- Play Ground
- Landscaped
- Fenced
- Lawn
- Stone walls
- Electric gate
- Communal Garden

- Outdoor jacuzzi
- Built in wardrobes
- · Reinforced door