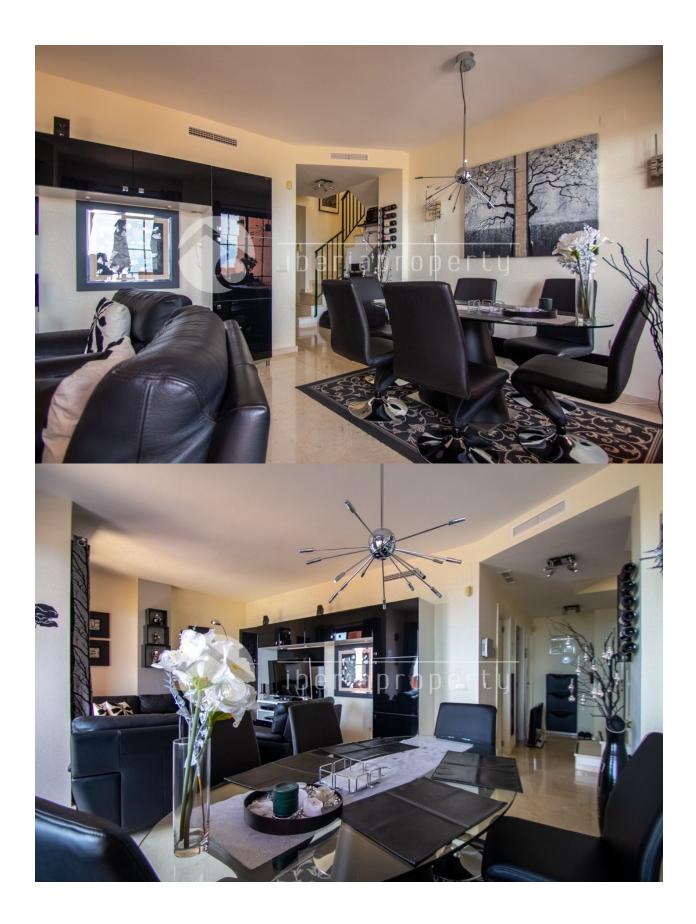

### **DESCRIPTION**

Corner duplex penthouse in perfect condition build in 2007. Southwest facing with sun all day and panoramic view to the meditaranian. Large gated common garden with different trees, lawn and 4 swimming pools 1 floor livingroom, citchen, bedroom with bath on suite, guest toilet and 2 terraces 2 floor 2 bedrooms, bathroom and 25 m2 solarium Short way to Terramitica, La Marina shopping center , beach and highway

### **STYLE**

Contemporary