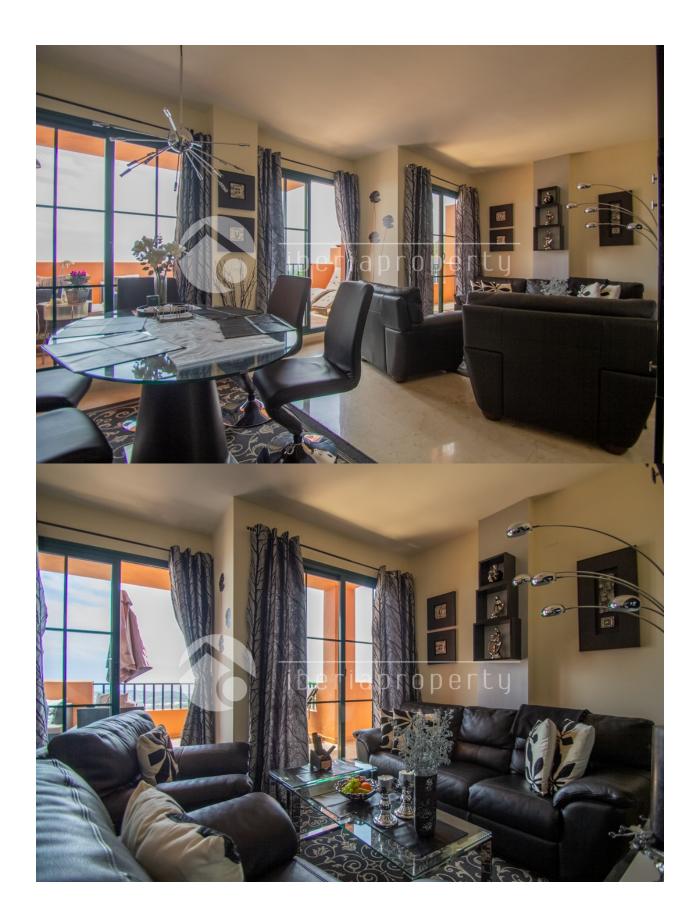

### **DESCRIPTION**

Corner duplex penthouse in perfect condition build in 2007. Southwest facing with sun all day and panoramic view to the meditaranian. Large gated common garden with different trees, lawn and 4 swimming pools 1 floor livingroom, citchen, bedroom with bath on suite, guest toilet and 2 terraces 2 floor 2 bedrooms, bathroom and 25 m2 solarium Short way to Terramitica, La Marina shopping center , beach and highway

## **VIEWS**

- Panoramic views
- Sea views
- Mountain views

## **GARDEN AND TERRACES**

- Covered terrace
- Open terrace
- · Exterior lights
- Fruit trees
- Palm trees
- Play Ground
- Landscaped
- Fenced
- Lawn
- Stone walls
- Electric gate
- Communal Garden

- Outdoor jacuzzi
- Built in wardrobes
- · Reinforced door