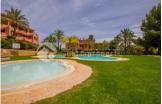

### **DESCRIPTION**

Corner duplex penthouse in perfect condition build in 2007. Southwest facing with sun all day and panoramic view to the meditaranian. Large gated common garden with different trees, lawn and 4 swimming pools 1 floor livingroom, citchen, bedroom with bath on suite, guest toilet and 2 terraces 2 floor 2 bedrooms, bathroom and 25 m2 solarium Short way to Terramitica, La Marina shopping center , beach and highway

## **GARDEN AND TERRACES**

- Covered terrace
- Open terrace
- · Exterior lights
- Fruit trees
- Palm trees
- Play Ground
- Landscaped
- Fenced
- Lawn
- Stone walls
- Electric gate
- Communal Garden

- Outdoor jacuzzi
- Built in wardrobes
- · Reinforced door