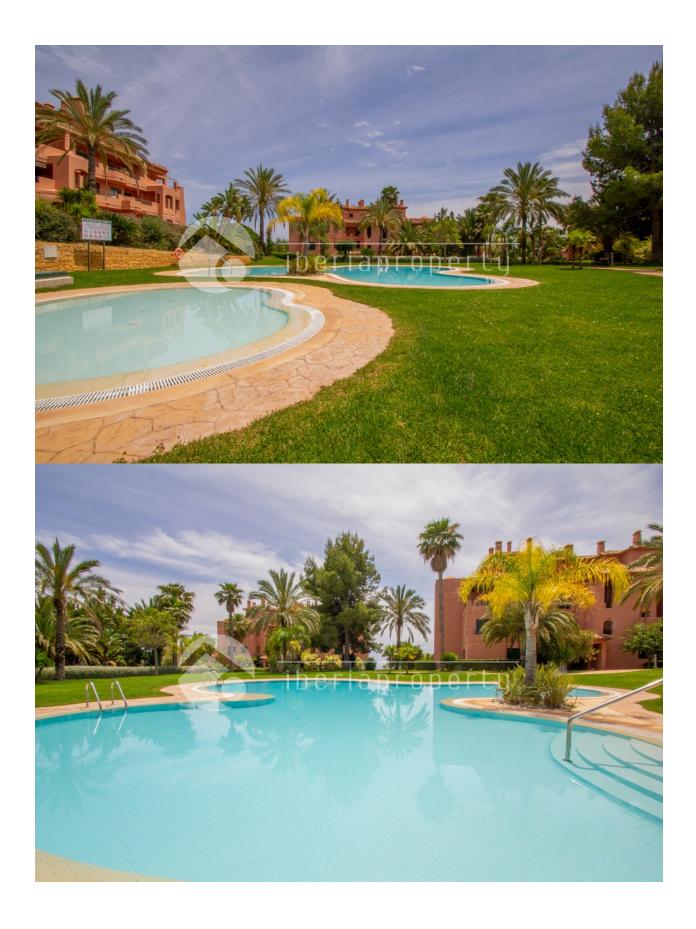

### **DESCRIPTION**

Corner duplex penthouse in perfect condition build in 2007. Southwest facing with sun all day and panoramic view to the meditaranian. Large gated common garden with different trees, lawn and 4 swimming pools 1 floor livingroom, citchen, bedroom with bath on suite, guest toilet and 2 terraces 2 floor 2 bedrooms, bathroom and 25 m2 solarium Short way to Terramitica, La Marina shopping center , beach and highway

## **GARDEN AND TERRACES**

- Covered terrace
- Open terrace
- · Exterior lights
- Fruit trees
- Palm trees
- Play Ground
- Landscaped
- Fenced
- Lawn
- Stone walls
- Electric gate
- Communal Garden

- Outdoor jacuzzi
- Built in wardrobes
- · Reinforced door