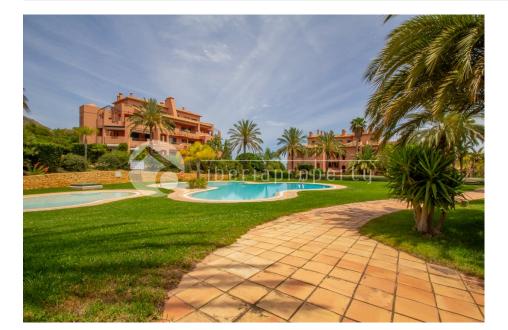

### **DESCRIPTION**

Corner duplex penthouse in perfect condition build in 2007. Southwest facing with sun all day and panoramic view to the meditaranian. Large gated common garden with different trees, lawn and 4 swimming pools 1 floor livingroom, citchen, bedroom with bath on suite, guest toilet and 2 terraces 2 floor 2 bedrooms, bathroom and 25 m2 solarium Short way to Terramitica, La Marina shopping center , beach and highway

## **GARDEN AND TERRACES**

- Covered terrace
- Open terrace
- · Exterior lights
- Fruit trees
- Palm trees
- Play Ground
- Landscaped
- Fenced
- Lawn
- Stone walls
- Electric gate
- Communal Garden

- Outdoor jacuzzi
- Built in wardrobes
- · Reinforced door