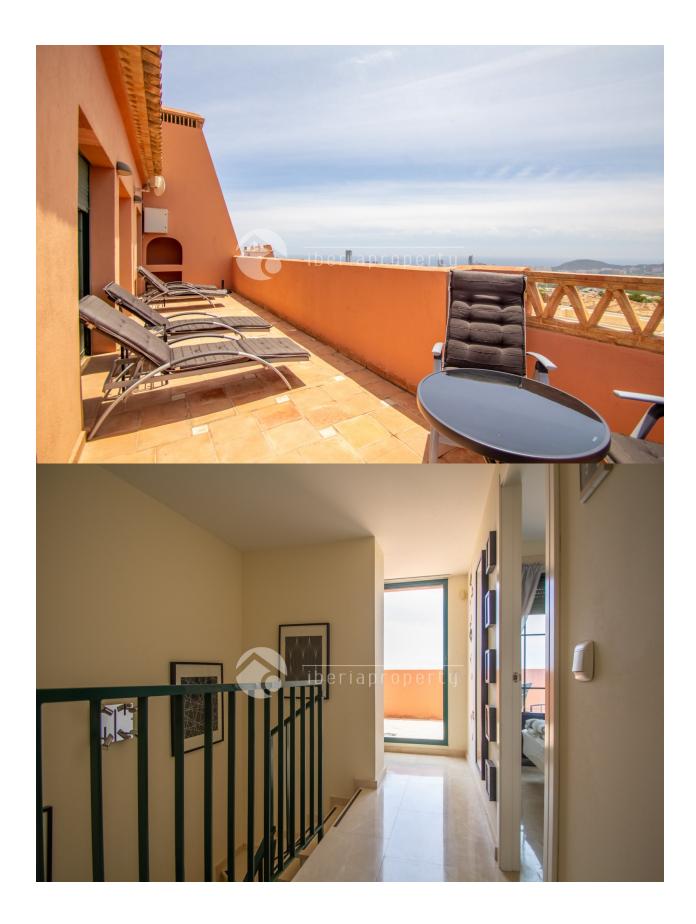

### **DESCRIPTION**

Corner duplex penthouse in perfect condition build in 2007. Southwest facing with sun all day and panoramic view to the meditaranian. Large gated common garden with different trees, lawn and 4 swimming pools 1 floor livingroom, citchen, bedroom with bath on suite, guest toilet and 2 terraces 2 floor 2 bedrooms, bathroom and 25 m2 solarium Short way to Terramitica, La Marina shopping center , beach and highway

## **VIEWS**

- Panoramic views
- Sea views
- Mountain views

## **GARDEN AND TERRACES**

- Covered terrace
- Open terrace
- · Exterior lights
- Fruit trees
- Palm trees
- Play Ground
- Landscaped
- Fenced
- Lawn
- Stone walls
- Electric gate
- Communal Garden

- Outdoor jacuzzi
- Built in wardrobes
- · Reinforced door