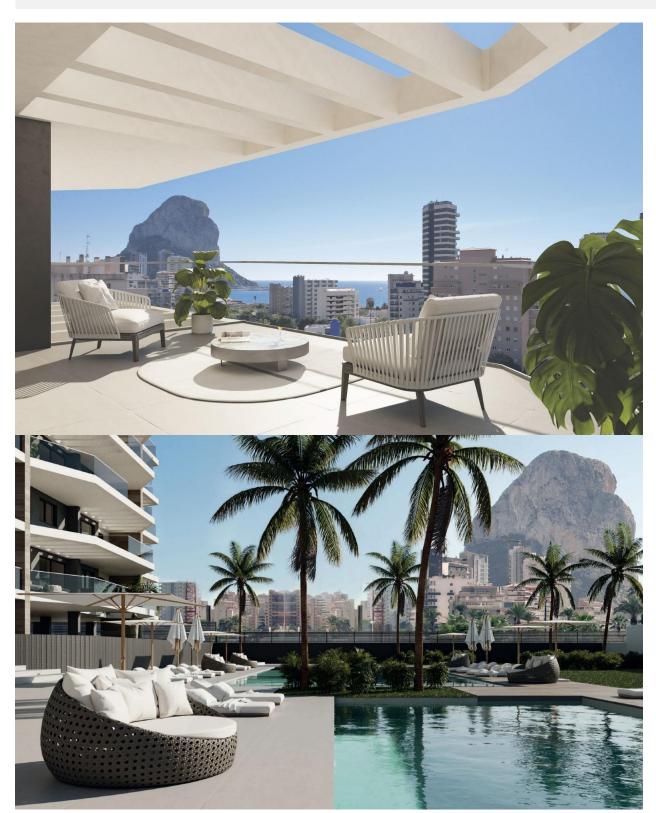

## **DESCRIPTION**

NEW BUILD APARTMENTS IN CALPE New Build residential complex of 2 and 3 bedrooms apartments with large terraces in Calpe. Two towers of 12 floors with beautiful apartments with views of the sea and the salt lake of Calpe. A light-filled house, in harmony with nature, with an open plan kitchen with living room, fitted wardrobes, spacious terraces and sea views. Each apartment has underground parking space. Large common area with 2 large swimming pools, one of them with a beach-type entrance, Sun lounger area with artificial grass, Children's play area, Paddle tennis court, Bicycle parking area, Garden areas. Calpe enjoys a privileged microclimate while the residential located just 200 metres from El Arenal Beach. An ideal spot to revel in the peace, quiet and blue of the sea. With your loved ones, check out everything it has to offer: underwater activities where you can discover the Mediterranean's flora and fauna while practising all kinds of water sports at international

## **VIEWS**

• Panoramic views