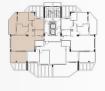

## **Tipo A planta par** 3 dormitorios

| Total Superficie util terrazas       | 25,85 m2                      |
|--------------------------------------|-------------------------------|
| TERRAZA 2                            | s.u. 11,75m2                  |
| TERRAZA 1                            | s.u. 14,10 m2                 |
| Total Superficie util interior       | 71,35 m2                      |
| 8. BAÑO 02                           | s.u. 3,80 m2                  |
| 7. BAÑO 01                           | s.u. 3,35 m2                  |
| 6. DORMITORIO 03                     | s.u. 8,60 m2                  |
| 4. DORMITORIO 01<br>5. DORMITORIO 02 | s.u. 11,60 m2<br>s.u. 9,20 m2 |
| 3. PASO                              | s.u. 3,75m2                   |
| 2. ESTAR-COMEDOR-COCINA              | s.u. 27,90 m2                 |
| 1. ACCESO                            | s.u. 3,15 m2                  |