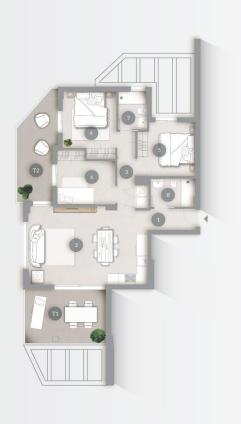

## **Tipo A planta par** 3 dormitorios

| Total Superficie util terrazas       | 25,85 m2                      |
|--------------------------------------|-------------------------------|
| TERRAZA 2                            | s.u. 11,75m2                  |
| TERRAZA 1                            | s.u. 14,10 m2                 |
| Total Superficie util interior       | 71,35 m2                      |
| 8. BAÑO 02                           | s.u. 3,80 m2                  |
| 7. BAÑO 01                           | s.u. 3,35 m2                  |
| 6. DORMITORIO 03                     | s.u. 8,60 m2                  |
| 4. DORMITORIO 01<br>5. DORMITORIO 02 | s.u. 11,60 m2<br>s.u. 9,20 m2 |
| 3. PASO                              | s.u. 3,75m2                   |
| 2. ESTAR-COMEDOR-COCINA              | s.u. 27,90 m2                 |
| 1. ACCESO                            | s.u. 3,15 m2                  |