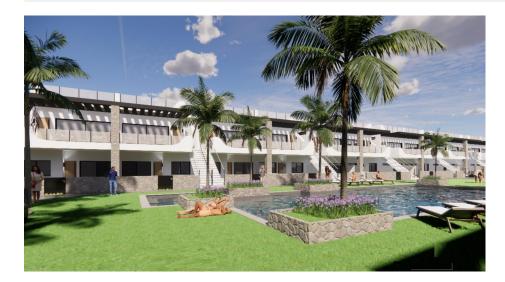

## DESCRIPTION

WONDERFUL NEW BUILD RESIDENTIAL COMPLEX OF APARTMENTS, GROUND FLOOR, IN PUNTA PRIMA, ORIHUELA COSTA only a few meters from the centre. This new ground floor 82m2 apartment consists of 3 bedrooms, 2 bathrooms a 18m2 terrace, parking and a large 170m2 private garden. The complex will offer nice green areas with a playground for children, a gym and two communal pools. It is located just a few meters from the centre of Punta Prima where you will find all the amenities you may need; nice restaurants, cafes, supermarkets, pharmacies and more. Punta Prima is located just 5 km from Torrevieja and has a good health infrastructure and a plenty of services available throughout the year. Just 10 km away we can find the golf courses of Villamartín, Campoamor, Las Ramblas, Las Colinas and Lo Romero, as well as the commercial centres of La Zenia and Habaneras. Nearest Airports: Alicante Airport 45mins drive (70km) and Murcia (Corvera) 42 mins (58km).