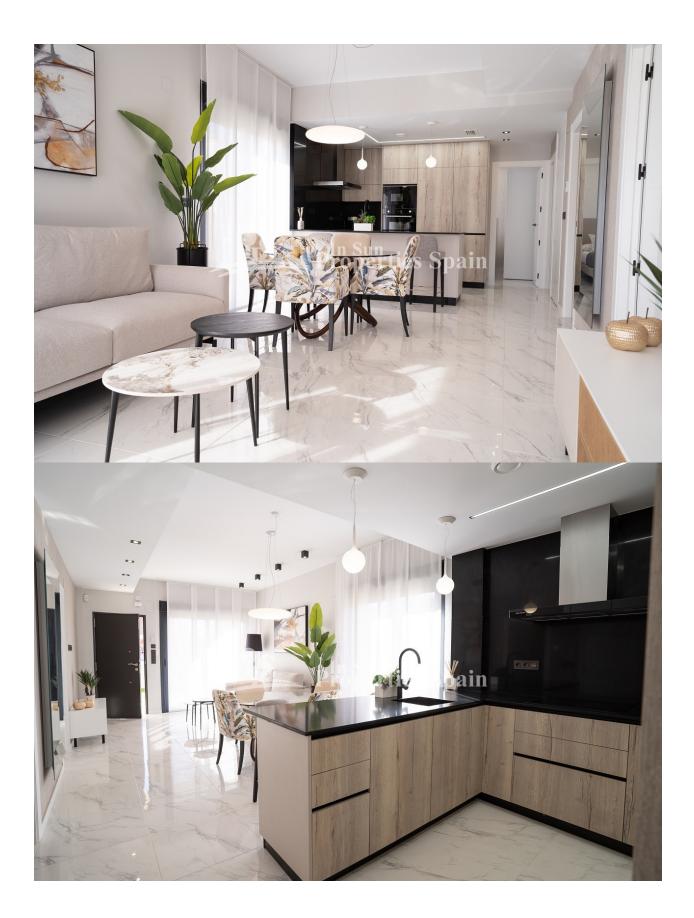

## DESCRIPTION

WONDERFUL NEW BUILD RESIDENTIAL COMPLEX OF APARTMENTS, GROUND FLOOR, IN PUNTA PRIMA, ORIHUELA COSTA only a few meters from the centre. This new ground floor 82m2 apartment consists of 3 bedrooms, 2 bathrooms a 18m2 terrace, parking and a large 170m2 private garden. The complex will offer nice green areas with a playground for children, a gym and two communal pools. It is located just a few meters from the centre of Punta Prima where you will find all the amenities you may need; nice restaurants, cafes, supermarkets, pharmacies and more. Punta Prima is located just 5 km from Torrevieja and has a good health infrastructure and a plenty of services available throughout the year. Just 10 km away we can find the golf courses of Villamartín, Campoamor, Las Ramblas, Las Colinas and Lo Romero, as well as the commercial centres of La Zenia and Habaneras. Nearest Airports: Alicante Airport 45mins drive (70km) and Murcia (Corvera) 42 mins (58km).