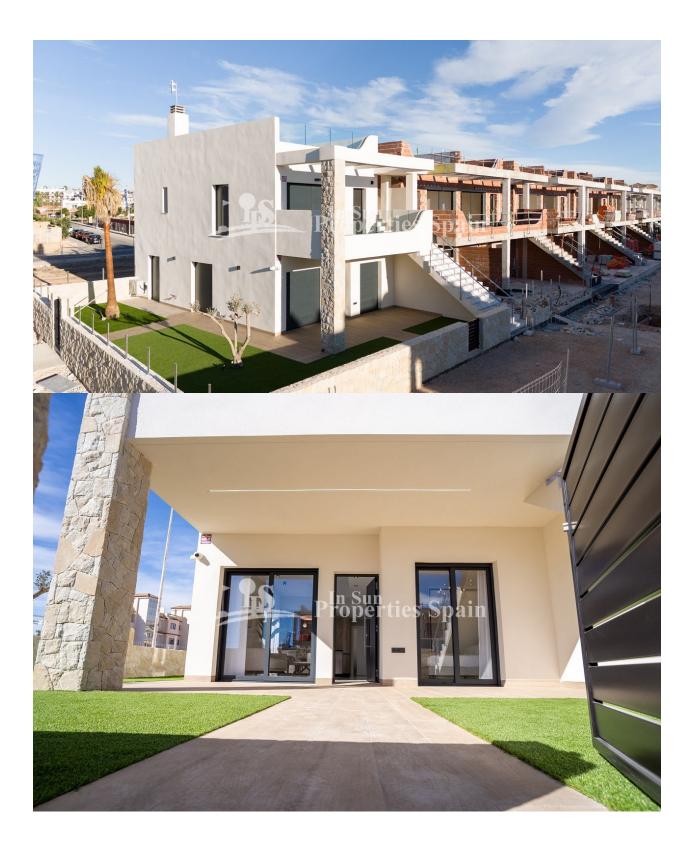

## DESCRIPTION

WONDERFUL NEW BUILD RESIDENTIAL COMPLEX OF APARTMENTS, GROUND FLOOR, IN PUNTA PRIMA, ORIHUELA COSTA only a few meters from the centre. This new ground floor 82m2 apartment consists of 3 bedrooms, 2 bathrooms a 18m2 terrace, parking and a large 170m2 private garden. The complex will offer nice green areas with a playground for children, a gym and two communal pools. It is located just a few meters from the centre of Punta Prima where you will find all the amenities you may need; nice restaurants, cafes, supermarkets, pharmacies and more. Punta Prima is located just 5 km from Torrevieja and has a good health infrastructure and a plenty of services available throughout the year. Just 10 km away we can find the golf courses of Villamartín, Campoamor, Las Ramblas, Las Colinas and Lo Romero, as well as the commercial centres of La Zenia and Habaneras. Nearest Airports: Alicante Airport 45mins drive (70km) and Murcia (Corvera) 42 mins (58km).

#### **ENERGETIC CERTIFIED**

| STYLE                                                                                                                      | VIEWS                                                                                          | AIRCONDITIONING                                 | DISTANCE TO :                  |
|----------------------------------------------------------------------------------------------------------------------------|------------------------------------------------------------------------------------------------|-------------------------------------------------|--------------------------------|
| Modern                                                                                                                     | Panoramic views                                                                                | Central airconditioning                         | Beach : 3 Km<br>Airport: 60 Km |
| FURNITURE                                                                                                                  | PARKING                                                                                        | MAIN LIVING AREA                                | KITCHEN                        |
| Not furnished                                                                                                              | Parking no Cars: 1                                                                             | <ul><li>Bathroom en-suite</li><li>Gym</li></ul> | Open kitchen                   |
| GARDEN AND<br>TERRACES                                                                                                     | EXTRA                                                                                          |                                                 |                                |
| <ul> <li>Open terrace</li> <li>Play Ground</li> <li>Landscaped</li> <li>Private garden</li> <li>Communal Garden</li> </ul> | <ul> <li>Built in wardrobes</li> <li>Reinforced door</li> <li>Double glazed windows</li> </ul> |                                                 |                                |