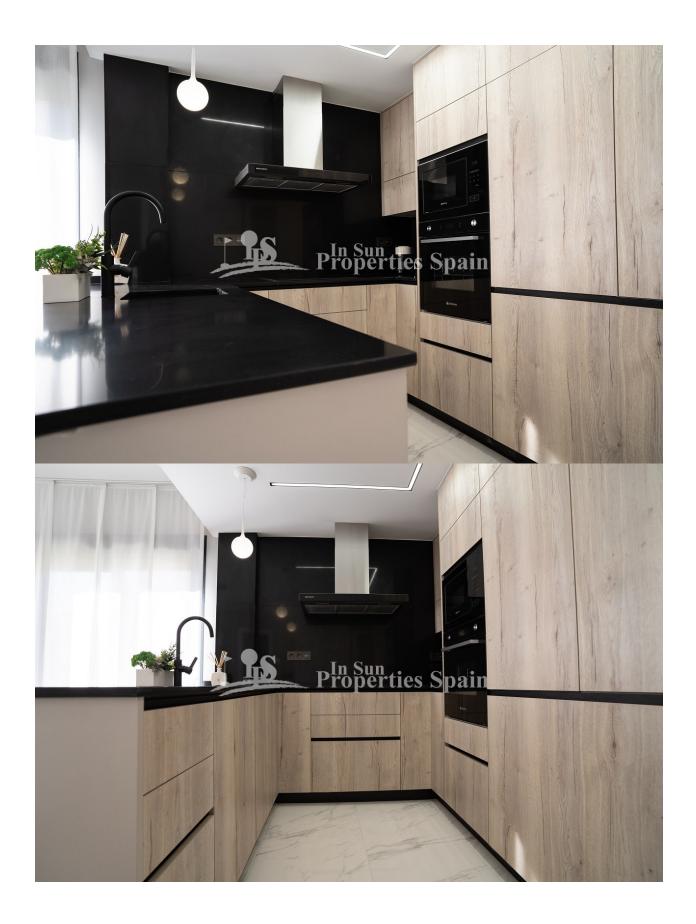

## DESCRIPTION

WONDERFUL NEW BUILD RESIDENTIAL COMPLEX OF APARTMENTS, GROUND FLOOR, IN PUNTA PRIMA, ORIHUELA COSTA only a few meters from the centre. This new ground floor 82m2 apartment consists of 3 bedrooms, 2 bathrooms a 18m2 terrace, parking and a large 170m2 private garden. The complex will offer nice green areas with a playground for children, a gym and two communal pools. It is located just a few meters from the centre of Punta Prima where you will find all the amenities you may need; nice restaurants, cafes, supermarkets, pharmacies and more. Punta Prima is located just 5 km from Torrevieja and has a good health infrastructure and a plenty of services available throughout the year. Just 10 km away we can find the golf courses of Villamartín, Campoamor, Las Ramblas, Las Colinas and Lo Romero, as well as the commercial centres of La Zenia and Habaneras. Nearest Airports: Alicante Airport 45mins drive (70km) and Murcia (Corvera) 42 mins (58km).

#### **ENERGETIC CERTIFIED**

| STYLE                                                                                                                      | VIEWS                                                                                          | AIRCONDITIONING                                 | DISTANCE TO :                  |
|----------------------------------------------------------------------------------------------------------------------------|------------------------------------------------------------------------------------------------|-------------------------------------------------|--------------------------------|
| Modern                                                                                                                     | Panoramic views                                                                                | Central airconditioning                         | Beach : 3 Km<br>Airport: 60 Km |
| FURNITURE                                                                                                                  | PARKING                                                                                        | MAIN LIVING AREA                                | KITCHEN                        |
| Not furnished                                                                                                              | Parking no Cars: 1                                                                             | <ul><li>Bathroom en-suite</li><li>Gym</li></ul> | Open kitchen                   |
| GARDEN AND<br>TERRACES                                                                                                     | EXTRA                                                                                          |                                                 |                                |
| <ul> <li>Open terrace</li> <li>Play Ground</li> <li>Landscaped</li> <li>Private garden</li> <li>Communal Garden</li> </ul> | <ul> <li>Built in wardrobes</li> <li>Reinforced door</li> <li>Double glazed windows</li> </ul> |                                                 |                                |

# PROPERTY GALLERY

"OUR EXPERIENCE IS YOUR GUARANTEE"