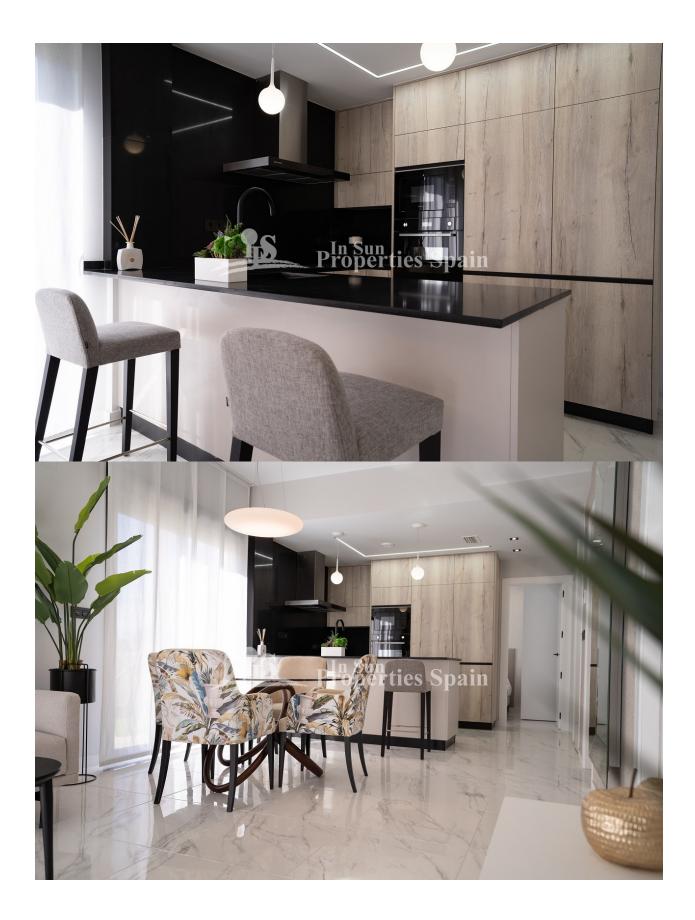

## DESCRIPTION

WONDERFUL NEW BUILD RESIDENTIAL COMPLEX OF APARTMENTS, GROUND FLOOR, IN PUNTA PRIMA, ORIHUELA COSTA only a few meters from the centre. This new ground floor 82m2 apartment consists of 3 bedrooms, 2 bathrooms a 18m2 terrace, parking and a large 170m2 private garden. The complex will offer nice green areas with a playground for children, a gym and two communal pools. It is located just a few meters from the centre of Punta Prima where you will find all the amenities you may need; nice restaurants, cafes, supermarkets, pharmacies and more. Punta Prima is located just 5 km from Torrevieja and has a good health infrastructure and a plenty of services available throughout the year. Just 10 km away we can find the golf courses of Villamartín, Campoamor, Las Ramblas, Las Colinas and Lo Romero, as well as the commercial centres of La Zenia and Habaneras. Nearest Airports: Alicante Airport 45mins drive (70km) and Murcia (Corvera) 42 mins (58km).

#### **ENERGETIC CERTIFIED**

| STYLE                                                                                                                      | VIEWS                                                                                          | AIRCONDITIONING                                 | DISTANCE TO :                  |
|----------------------------------------------------------------------------------------------------------------------------|------------------------------------------------------------------------------------------------|-------------------------------------------------|--------------------------------|
| Modern                                                                                                                     | Panoramic views                                                                                | Central airconditioning                         | Beach : 3 Km<br>Airport: 60 Km |
| FURNITURE                                                                                                                  | PARKING                                                                                        | MAIN LIVING AREA                                | KITCHEN                        |
| Not furnished                                                                                                              | Parking no Cars: 1                                                                             | <ul><li>Bathroom en-suite</li><li>Gym</li></ul> | Open kitchen                   |
| GARDEN AND<br>TERRACES                                                                                                     | EXTRA                                                                                          |                                                 |                                |
| <ul> <li>Open terrace</li> <li>Play Ground</li> <li>Landscaped</li> <li>Private garden</li> <li>Communal Garden</li> </ul> | <ul> <li>Built in wardrobes</li> <li>Reinforced door</li> <li>Double glazed windows</li> </ul> |                                                 |                                |

# PROPERTY GALLERY

"OUR EXPERIENCE IS YOUR GUARANTEE"