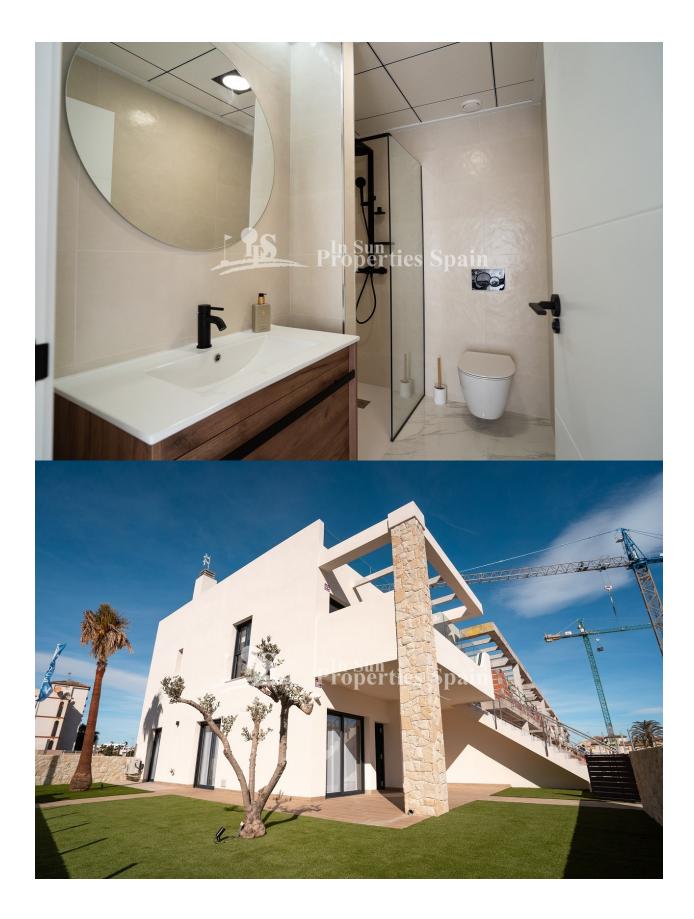

## DESCRIPTION

WONDERFUL NEW BUILD RESIDENTIAL COMPLEX OF APARTMENTS, GROUND FLOOR, IN PUNTA PRIMA, ORIHUELA COSTA only a few meters from the centre. This new ground floor 82m2 apartment consists of 3 bedrooms, 2 bathrooms a 18m2 terrace, parking and a large 170m2 private garden. The complex will offer nice green areas with a playground for children, a gym and two communal pools. It is located just a few meters from the centre of Punta Prima where you will find all the amenities you may need; nice restaurants, cafes, supermarkets, pharmacies and more. Punta Prima is located just 5 km from Torrevieja and has a good health infrastructure and a plenty of services available throughout the year. Just 10 km away we can find the golf courses of Villamartín, Campoamor, Las Ramblas, Las Colinas and Lo Romero, as well as the commercial centres of La Zenia and Habaneras. Nearest Airports: Alicante Airport 45mins drive (70km) and Murcia (Corvera) 42 mins (58km).

#### **ENERGETIC CERTIFIED**

| STYLE                                                                                                                      | VIEWS                                                                                          | AIRCONDITIONING                                 | DISTANCE TO :                  |
|----------------------------------------------------------------------------------------------------------------------------|------------------------------------------------------------------------------------------------|-------------------------------------------------|--------------------------------|
| Modern                                                                                                                     | Panoramic views                                                                                | Central airconditioning                         | Beach : 3 Km<br>Airport: 60 Km |
| FURNITURE                                                                                                                  | PARKING                                                                                        | MAIN LIVING AREA                                | KITCHEN                        |
| Not furnished                                                                                                              | Parking no Cars: 1                                                                             | <ul><li>Bathroom en-suite</li><li>Gym</li></ul> | Open kitchen                   |
| GARDEN AND<br>TERRACES                                                                                                     | EXTRA                                                                                          |                                                 |                                |
| <ul> <li>Open terrace</li> <li>Play Ground</li> <li>Landscaped</li> <li>Private garden</li> <li>Communal Garden</li> </ul> | <ul> <li>Built in wardrobes</li> <li>Reinforced door</li> <li>Double glazed windows</li> </ul> |                                                 |                                |