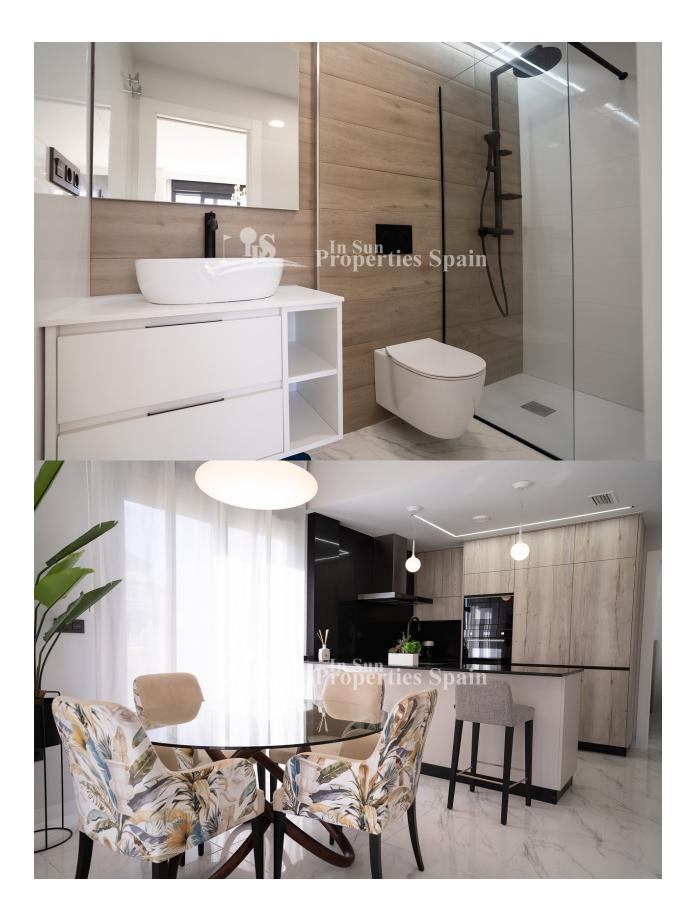

## DESCRIPTION

WONDERFUL NEW BUILD RESIDENTIAL COMPLEX OF APARTMENTS, GROUND FLOOR, IN PUNTA PRIMA, ORIHUELA COSTA only a few meters from the centre. This new ground floor 82m2 apartment consists of 3 bedrooms, 2 bathrooms a 18m2 terrace, parking and a large 170m2 private garden. The complex will offer nice green areas with a playground for children, a gym and two communal pools. It is located just a few meters from the centre of Punta Prima where you will find all the amenities you may need; nice restaurants, cafes, supermarkets, pharmacies and more. Punta Prima is located just 5 km from Torrevieja and has a good health infrastructure and a plenty of services available throughout the year. Just 10 km away we can find the golf courses of Villamartín, Campoamor, Las Ramblas, Las Colinas and Lo Romero, as well as the commercial centres of La Zenia and Habaneras. Nearest Airports: Alicante Airport 45mins drive (70km) and Murcia (Corvera) 42 mins (58km).

#### **ENERGETIC CERTIFIED**

| STYLE                                                                                                                      | VIEWS                                                                                          | AIRCONDITIONING                                 | DISTANCE TO :                  |
|----------------------------------------------------------------------------------------------------------------------------|------------------------------------------------------------------------------------------------|-------------------------------------------------|--------------------------------|
| Modern                                                                                                                     | Panoramic views                                                                                | Central airconditioning                         | Beach : 3 Km<br>Airport: 60 Km |
| FURNITURE                                                                                                                  | PARKING                                                                                        | MAIN LIVING AREA                                | KITCHEN                        |
| Not furnished                                                                                                              | Parking no Cars: 1                                                                             | <ul><li>Bathroom en-suite</li><li>Gym</li></ul> | Open kitchen                   |
| GARDEN AND<br>TERRACES                                                                                                     | EXTRA                                                                                          |                                                 |                                |
| <ul> <li>Open terrace</li> <li>Play Ground</li> <li>Landscaped</li> <li>Private garden</li> <li>Communal Garden</li> </ul> | <ul> <li>Built in wardrobes</li> <li>Reinforced door</li> <li>Double glazed windows</li> </ul> |                                                 |                                |

# PROPERTY GALLERY

"OUR EXPERIENCE IS YOUR GUARANTEE"