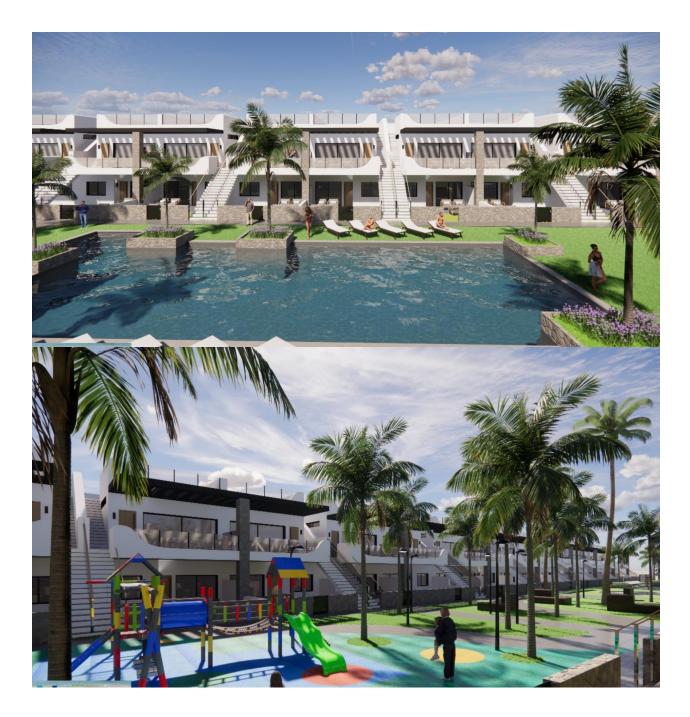

## DESCRIPTION

WONDERFUL NEW BUILD RESIDENTIAL COMPLEX OF APARTMENTS, GROUND FLOOR, IN PUNTA PRIMA, ORIHUELA COSTA only a few meters from the centre. This new ground floor 82m2 apartment consists of 3 bedrooms, 2 bathrooms a 18m2 terrace, parking and a large 170m2 private garden. The complex will offer nice green areas with a playground for children, a gym and two communal pools. It is located just a few meters from the centre of Punta Prima where you will find all the amenities you may need; nice restaurants, cafes, supermarkets, pharmacies and more. Punta Prima is located just 5 km from Torrevieja and has a good health infrastructure and a plenty of services available throughout the year. Just 10 km away we can find the golf courses of Villamartín, Campoamor, Las Ramblas, Las Colinas and Lo Romero, as well as the commercial centres of La Zenia and Habaneras. Nearest Airports: Alicante Airport 45mins drive (70km) and Murcia (Corvera) 42 mins (58km).

#### **ENERGETIC CERTIFIED**

| STYLE                                                                                                                      | VIEWS                                                                                          | AIRCONDITIONING                                 | DISTANCE TO :                  |
|----------------------------------------------------------------------------------------------------------------------------|------------------------------------------------------------------------------------------------|-------------------------------------------------|--------------------------------|
| Modern                                                                                                                     | Panoramic views                                                                                | Central airconditioning                         | Beach : 3 Km<br>Airport: 60 Km |
| FURNITURE                                                                                                                  | PARKING                                                                                        | MAIN LIVING AREA                                | KITCHEN                        |
| Not furnished                                                                                                              | Parking no Cars: 1                                                                             | <ul><li>Bathroom en-suite</li><li>Gym</li></ul> | Open kitchen                   |
| GARDEN AND<br>TERRACES                                                                                                     | EXTRA                                                                                          |                                                 |                                |
| <ul> <li>Open terrace</li> <li>Play Ground</li> <li>Landscaped</li> <li>Private garden</li> <li>Communal Garden</li> </ul> | <ul> <li>Built in wardrobes</li> <li>Reinforced door</li> <li>Double glazed windows</li> </ul> |                                                 |                                |