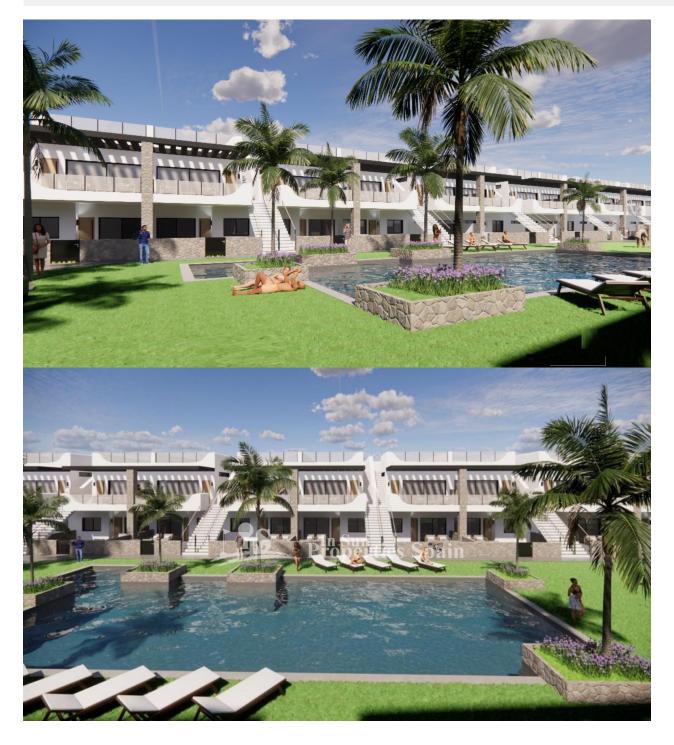

## DESCRIPTION

WONDERFUL NEW BUILD RESIDENTIAL COMPLEX OF APARTMENTS, GROUND FLOOR, IN PUNTA PRIMA, ORIHUELA COSTA only a few meters from the centre. This new ground floor 82m2 apartment consists of 3 bedrooms, 2 bathrooms a 18m2 terrace, parking and a large 170m2 private garden. The complex will offer nice green areas with a playground for children, a gym and two communal pools. It is located just a few meters from the centre of Punta Prima where you will find all the amenities you may need; nice restaurants, cafes, supermarkets, pharmacies and more. Punta Prima is located just 5 km from Torrevieja and has a good health infrastructure and a plenty of services available throughout the year. Just 10 km away we can find the golf courses of Villamartín, Campoamor, Las Ramblas, Las Colinas and Lo Romero, as well as the commercial centres of La Zenia and Habaneras. Nearest Airports: Alicante Airport 45mins drive (70km) and Murcia (Corvera) 42 mins (58km).