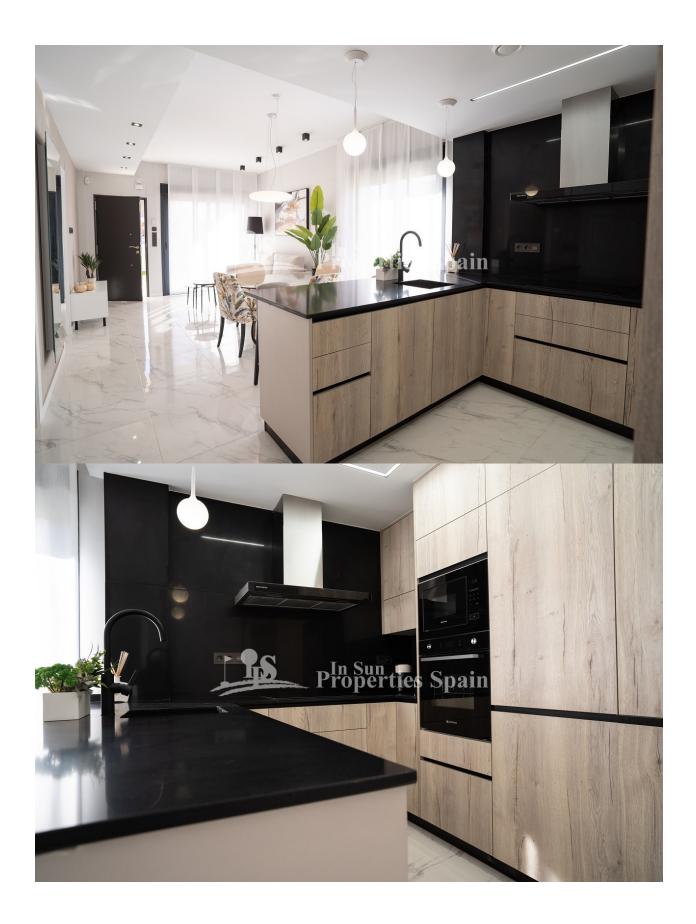

#### **DESCRIPTION**

EXCLUSIVE NEW BUILD RESIDENTIAL COMPLEX OF APARTMENTS IN PUNTA PRIMA, ORIHUELA COSTA only a few meters from the centre. This 76m2 apartment consists of 3 bedrooms, 2 bathrooms, 18m2 private terrace and parking. The complex will offer nice green areas with a playground for children, a gym and two communal pools. It is located just a few meters from the centre of Punta Prima where you will find all the amenities you may need; nice restaurants, cafes, supermarkets, pharmacies and more. Punta Prima is located just 5 km from Torrevieja and has a good health infrastructure and a plenty of services available throughout the year. Just 10 km away we can find the golf courses of Villamartín, Campoamor, Las Ramblas, Las Colinas and Lo Romero, as well as the commercial centres of La Zenia and Habaneras. Nearest Airports: Alicante Airport 45mins drive (70km) and Murcia (Corvera) 42 mins (58km).

### **ENERGETIC CERTIFIED**

| STYLE                      | VIEWS                               | DISTANCE TO:   | FURNITURE     |
|----------------------------|-------------------------------------|----------------|---------------|
| <ul> <li>Modern</li> </ul> | <ul> <li>Panoramic views</li> </ul> | Beach : 3 Km   | Not furnished |
|                            |                                     | Airport: 60 Km |               |
| PARKING                    | MAIN LIVING AREA                    | FLOARING       | KITCHEN       |
| Parking no Cars: 1         | • Gym                               | Tile floors    | Open kitchen  |