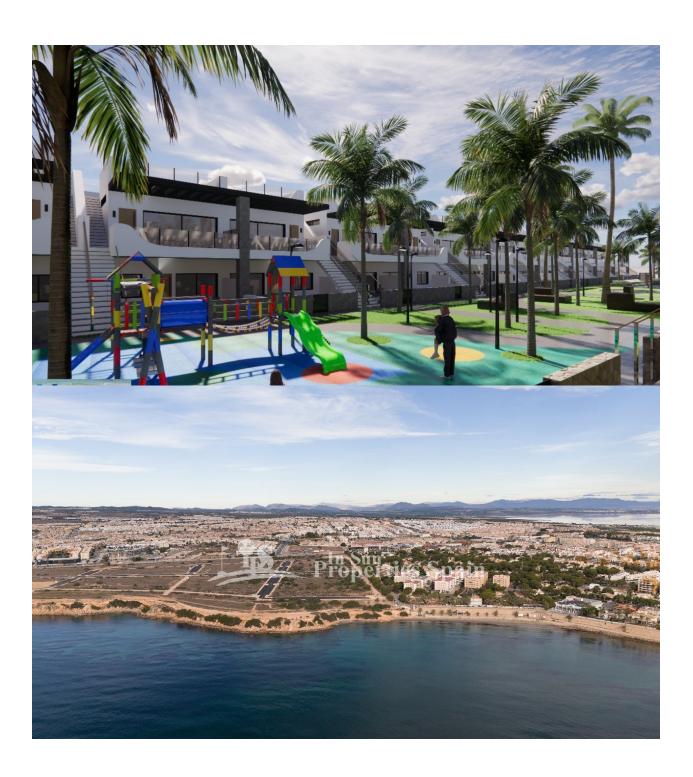

#### **DESCRIPTION**

EXCLUSIVE NEW BUILD RESIDENTIAL COMPLEX OF APARTMENTS IN PUNTA PRIMA, ORIHUELA COSTA only a few meters from the centre. This 76m2 apartment consists of 3 bedrooms, 2 bathrooms, 18m2 private terrace and parking. The complex will offer nice green areas with a playground for children, a gym and two communal pools. It is located just a few meters from the centre of Punta Prima where you will find all the amenities you may need; nice restaurants, cafes, supermarkets, pharmacies and more. Punta Prima is located just 5 km from Torrevieja and has a good health infrastructure and a plenty of services available throughout the year. Just 10 km away we can find the golf courses of Villamartín, Campoamor, Las Ramblas, Las Colinas and Lo Romero, as well as the commercial centres of La Zenia and Habaneras. Nearest Airports: Alicante Airport 45mins drive (70km) and Murcia (Corvera) 42 mins (58km).

# **GARDEN AND TERRACES**

- Open terrace Play Ground Landscaped

- Communal Garden