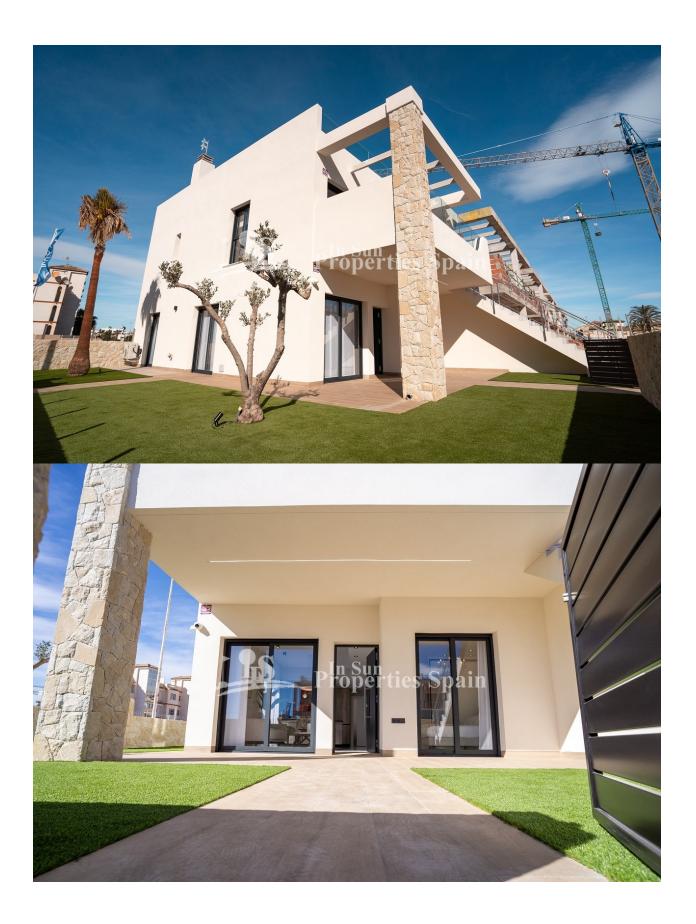

#### **DESCRIPTION**

EXCLUSIVE NEW BUILD RESIDENTIAL COMPLEX OF APARTMENTS IN PUNTA PRIMA, ORIHUELA COSTA only a few meters from the centre. This 76m2 apartment consists of 3 bedrooms, 2 bathrooms, 18m2 private terrace and parking. The complex will offer nice green areas with a playground for children, a gym and two communal pools. It is located just a few meters from the centre of Punta Prima where you will find all the amenities you may need; nice restaurants, cafes, supermarkets, pharmacies and more. Punta Prima is located just 5 km from Torrevieja and has a good health infrastructure and a plenty of services available throughout the year. Just 10 km away we can find the golf courses of Villamartín, Campoamor, Las Ramblas, Las Colinas and Lo Romero, as well as the commercial centres of La Zenia and Habaneras. Nearest Airports: Alicante Airport 45mins drive (70km) and Murcia (Corvera) 42 mins (58km).

# **GARDEN AND TERRACES**

- Open terrace Play Ground Landscaped

- Communal Garden