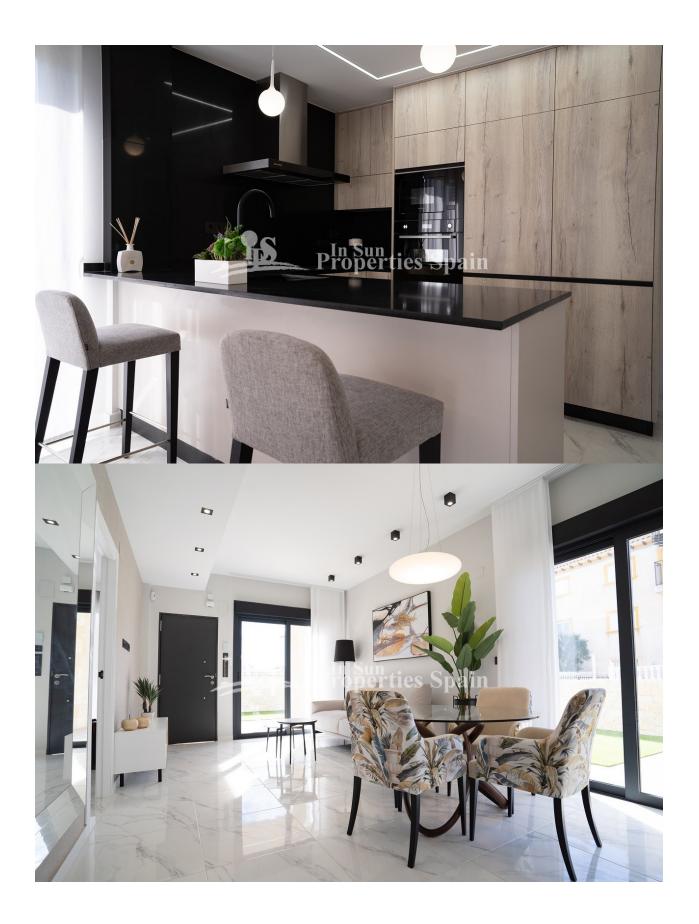

#### **DESCRIPTION**

EXCLUSIVE NEW BUILD RESIDENTIAL COMPLEX OF APARTMENTS IN PUNTA PRIMA, ORIHUELA COSTA only a few meters from the centre. This 76m2 apartment consists of 3 bedrooms, 2 bathrooms, 18m2 private terrace and parking. The complex will offer nice green areas with a playground for children, a gym and two communal pools. It is located just a few meters from the centre of Punta Prima where you will find all the amenities you may need; nice restaurants, cafes, supermarkets, pharmacies and more. Punta Prima is located just 5 km from Torrevieja and has a good health infrastructure and a plenty of services available throughout the year. Just 10 km away we can find the golf courses of Villamartín, Campoamor, Las Ramblas, Las Colinas and Lo Romero, as well as the commercial centres of La Zenia and Habaneras. Nearest Airports: Alicante Airport 45mins drive (70km) and Murcia (Corvera) 42 mins (58km).

### **ENERGETIC CERTIFIED**

| STYLE                      | VIEWS                               | DISTANCE TO:   | FURNITURE     |
|----------------------------|-------------------------------------|----------------|---------------|
| <ul> <li>Modern</li> </ul> | <ul> <li>Panoramic views</li> </ul> | Beach : 3 Km   | Not furnished |
|                            |                                     | Airport: 60 Km |               |
| PARKING                    | MAIN LIVING AREA                    | FLOARING       | KITCHEN       |
| Parking no Cars: 1         | • Gym                               | Tile floors    | Open kitchen  |