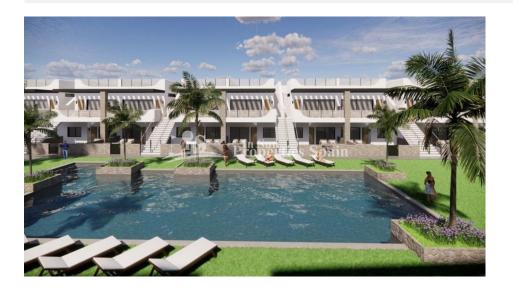

#### **DESCRIPTION**

EXCLUSIVE NEW BUILD RESIDENTIAL COMPLEX OF APARTMENTS IN PUNTA PRIMA, ORIHUELA COSTA only a few meters from the centre. This 76m2 apartment consists of 3 bedrooms, 2 bathrooms, 18m2 private terrace and parking. The complex will offer nice green areas with a playground for children, a gym and two communal pools. It is located just a few meters from the centre of Punta Prima where you will find all the amenities you may need; nice restaurants, cafes, supermarkets, pharmacies and more. Punta Prima is located just 5 km from Torrevieja and has a good health infrastructure and a plenty of services available throughout the year. Just 10 km away we can find the golf courses of Villamartín, Campoamor, Las Ramblas, Las Colinas and Lo Romero, as well as the commercial centres of La Zenia and Habaneras. Nearest Airports: Alicante Airport 45mins drive (70km) and Murcia (Corvera) 42 mins (58km).

# **GARDEN AND TERRACES**

- Open terrace Play Ground Landscaped

- Communal Garden