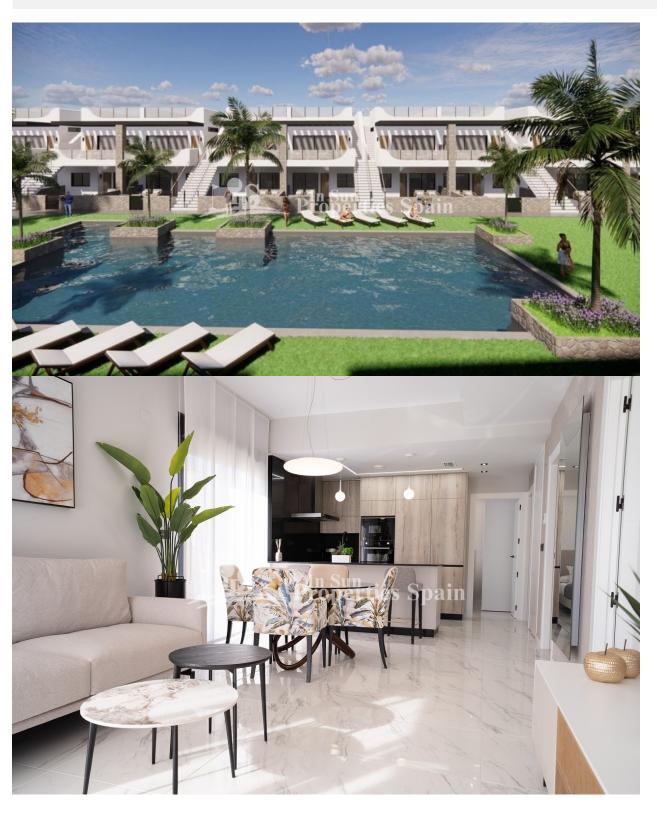

#### **DESCRIPTION**

EXCLUSIVE NEW BUILD RESIDENTIAL COMPLEX OF APARTMENTS IN PUNTA PRIMA, ORIHUELA COSTA only a few meters from the centre. This 76m2 apartment consists of 3 bedrooms, 2 bathrooms, 18m2 private terrace and parking. The complex will offer nice green areas with a playground for children, a gym and two communal pools. It is located just a few meters from the centre of Punta Prima where you will find all the amenities you may need; nice restaurants, cafes, supermarkets, pharmacies and more. Punta Prima is located just 5 km from Torrevieja and has a good health infrastructure and a plenty of services available throughout the year. Just 10 km away we can find the golf courses of Villamartín, Campoamor, Las Ramblas, Las Colinas and Lo Romero, as well as the commercial centres of La Zenia and Habaneras. Nearest Airports: Alicante Airport 45mins drive (70km) and Murcia (Corvera) 42 mins (58km).

# **GARDEN AND TERRACES**

- Open terrace Play Ground Landscaped

- Communal Garden