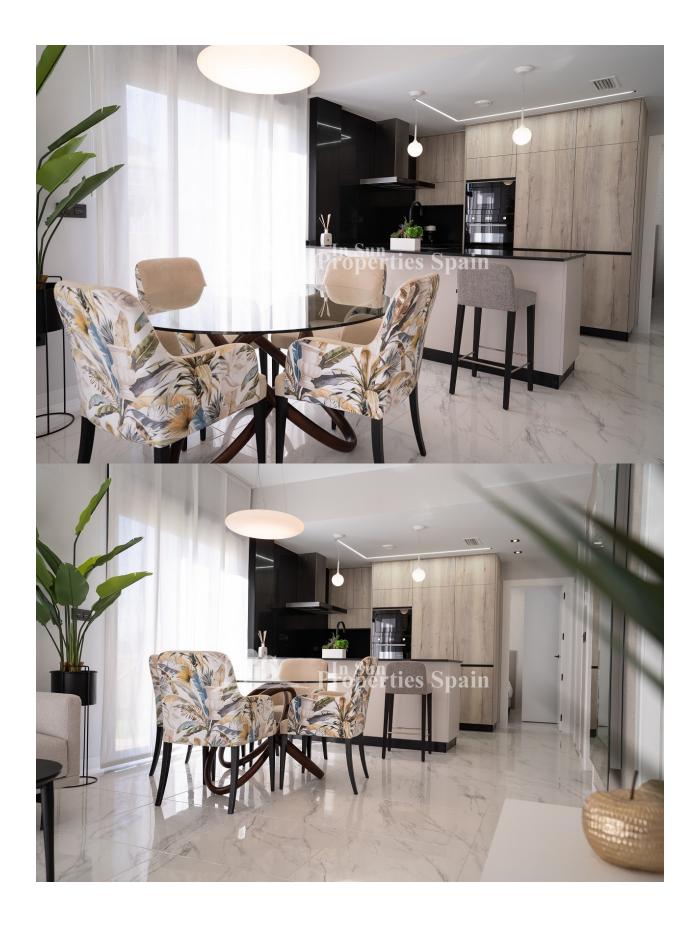

#### **DESCRIPTION**

EXCLUSIVE NEW BUILD RESIDENTIAL COMPLEX OF APARTMENTS IN PUNTA PRIMA, ORIHUELA COSTA only a few meters from the centre. This 76m2 apartment consists of 3 bedrooms, 2 bathrooms, 18m2 private terrace and parking. The complex will offer nice green areas with a playground for children, a gym and two communal pools. It is located just a few meters from the centre of Punta Prima where you will find all the amenities you may need; nice restaurants, cafes, supermarkets, pharmacies and more. Punta Prima is located just 5 km from Torrevieja and has a good health infrastructure and a plenty of services available throughout the year. Just 10 km away we can find the golf courses of Villamartín, Campoamor, Las Ramblas, Las Colinas and Lo Romero, as well as the commercial centres of La Zenia and Habaneras. Nearest Airports: Alicante Airport 45mins drive (70km) and Murcia (Corvera) 42 mins (58km).

### **ENERGETIC CERTIFIED**

| STYLE                      | VIEWS                               | DISTANCE TO:   | FURNITURE     |
|----------------------------|-------------------------------------|----------------|---------------|
| <ul> <li>Modern</li> </ul> | <ul> <li>Panoramic views</li> </ul> | Beach : 3 Km   | Not furnished |
|                            |                                     | Airport: 60 Km |               |
| PARKING                    | MAIN LIVING AREA                    | FLOARING       | KITCHEN       |
| Parking no Cars: 1         | • Gym                               | Tile floors    | Open kitchen  |