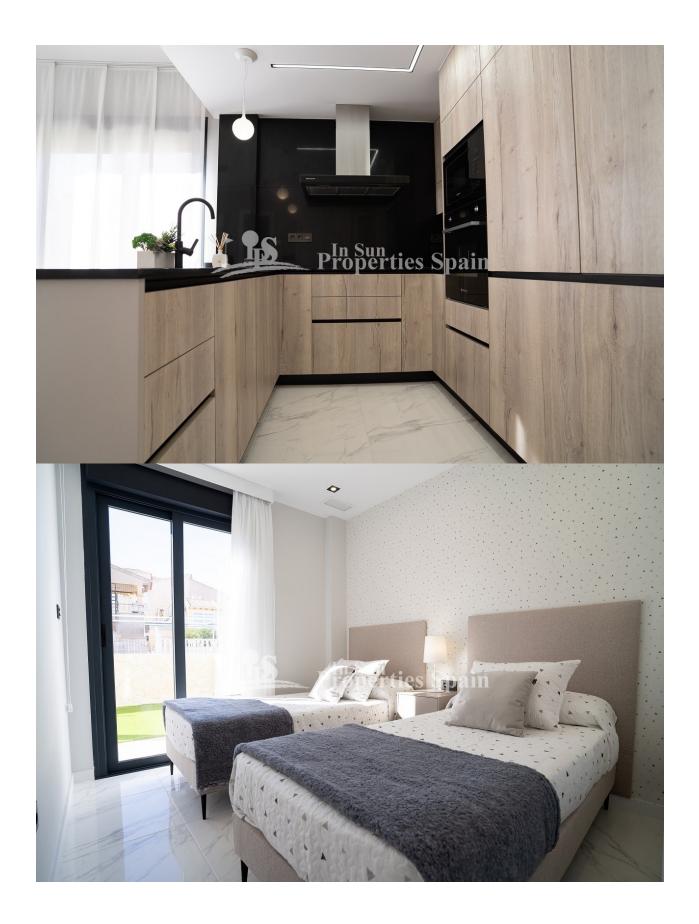

#### **DESCRIPTION**

EXCLUSIVE NEW BUILD RESIDENTIAL COMPLEX OF APARTMENTS IN PUNTA PRIMA, ORIHUELA COSTA only a few meters from the centre. This 76m2 apartment consists of 3 bedrooms, 2 bathrooms, 18m2 private terrace and parking. The complex will offer nice green areas with a playground for children, a gym and two communal pools. It is located just a few meters from the centre of Punta Prima where you will find all the amenities you may need; nice restaurants, cafes, supermarkets, pharmacies and more. Punta Prima is located just 5 km from Torrevieja and has a good health infrastructure and a plenty of services available throughout the year. Just 10 km away we can find the golf courses of Villamartín, Campoamor, Las Ramblas, Las Colinas and Lo Romero, as well as the commercial centres of La Zenia and Habaneras. Nearest Airports: Alicante Airport 45mins drive (70km) and Murcia (Corvera) 42 mins (58km).

### **ENERGETIC CERTIFIED**

| STYLE                      | VIEWS                               | DISTANCE TO:   | FURNITURE     |
|----------------------------|-------------------------------------|----------------|---------------|
| <ul> <li>Modern</li> </ul> | <ul> <li>Panoramic views</li> </ul> | Beach : 3 Km   | Not furnished |
|                            |                                     | Airport: 60 Km |               |
| PARKING                    | MAIN LIVING AREA                    | FLOARING       | KITCHEN       |
| Parking no Cars: 1         | • Gym                               | Tile floors    | Open kitchen  |