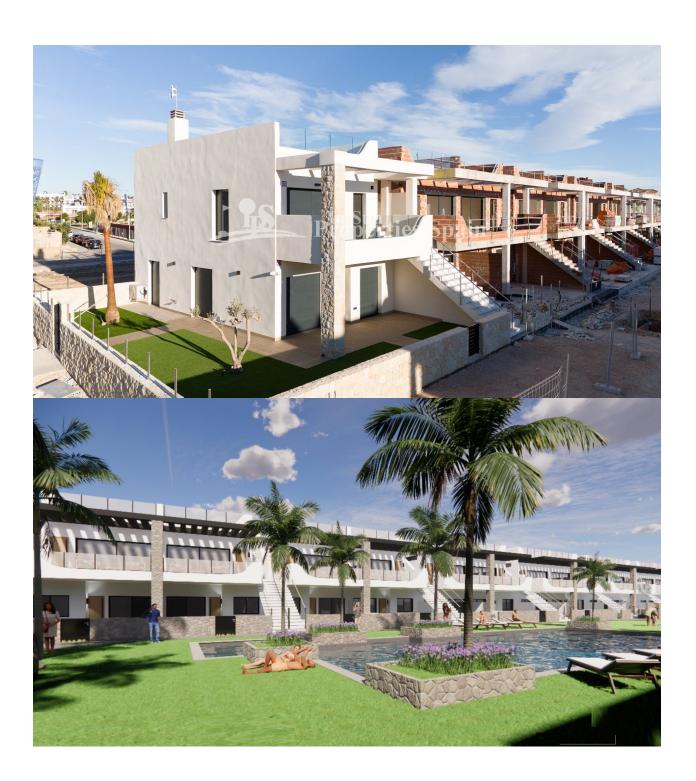

#### **DESCRIPTION**

EXCLUSIVE NEW BUILD RESIDENTIAL COMPLEX OF APARTMENTS IN PUNTA PRIMA, ORIHUELA COSTA only a few meters from the centre. This 76m2 apartment consists of 3 bedrooms, 2 bathrooms, 18m2 private terrace and parking. The complex will offer nice green areas with a playground for children, a gym and two communal pools. It is located just a few meters from the centre of Punta Prima where you will find all the amenities you may need; nice restaurants, cafes, supermarkets, pharmacies and more. Punta Prima is located just 5 km from Torrevieja and has a good health infrastructure and a plenty of services available throughout the year. Just 10 km away we can find the golf courses of Villamartín, Campoamor, Las Ramblas, Las Colinas and Lo Romero, as well as the commercial centres of La Zenia and Habaneras. Nearest Airports: Alicante Airport 45mins drive (70km) and Murcia (Corvera) 42 mins (58km).

# **GARDEN AND TERRACES**

- Open terrace Play Ground Landscaped

- Communal Garden