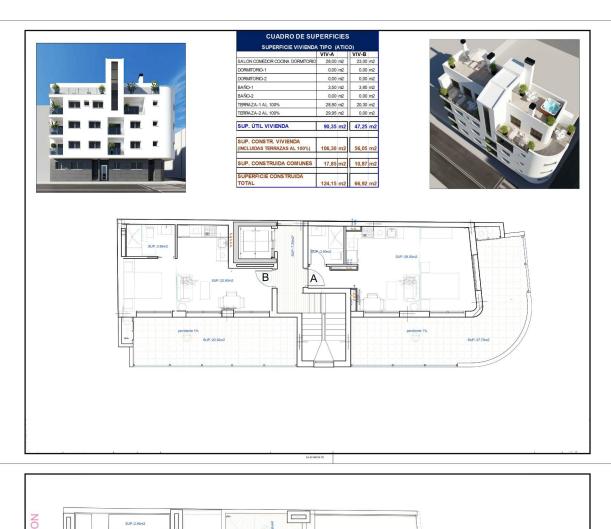

### **DESCRIPTION**

NEW BUILD PENTHOUSE APARTMENTS IN TORREVIEJA. New Build residential of 12 exclusive 1 and 2 bedrooms, 1 and 2 bathrooms apartments and penthouses, with open plan kitchen and living area, large, fitted wardrobes, fully equipped bathrooms with underfloor heating. All motorised aluminium blinds. Armoured entrance door with security lock. Pre-installation of air conditioning and heating. New Build residential complex with modern design and high quality finishes has a beautiful communal solarium. Torrevieja is a Spanish town in the