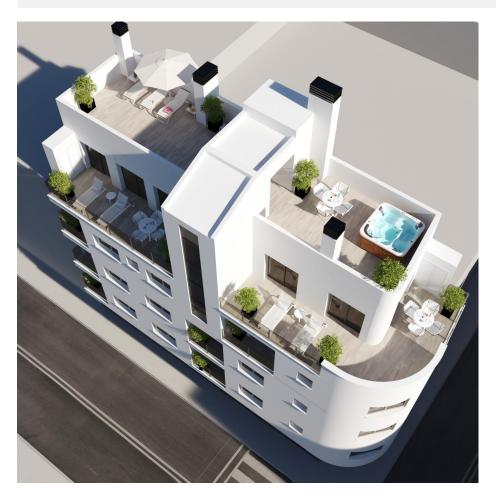

### **DESCRIPTION**

NEW BUILD PENTHOUSE APARTMENTS IN TORREVIEJA. New Build residential of 12 exclusive 1 and 2 bedrooms, 1 and 2 bathrooms apartments and penthouses, with open plan kitchen and living area, large, fitted wardrobes, fully equipped bathrooms with underfloor heating. All motorised aluminium blinds. Armoured entrance door with security lock. Pre-installation of air conditioning and heating. New Build residential complex with modern design and high quality finishes has a beautiful communal solarium. Torrevieja is a Spanish town in the

# **VIEWS**

• Panoramic views

"OUR EXPERIENCE IS YOUR GUARANTEE"