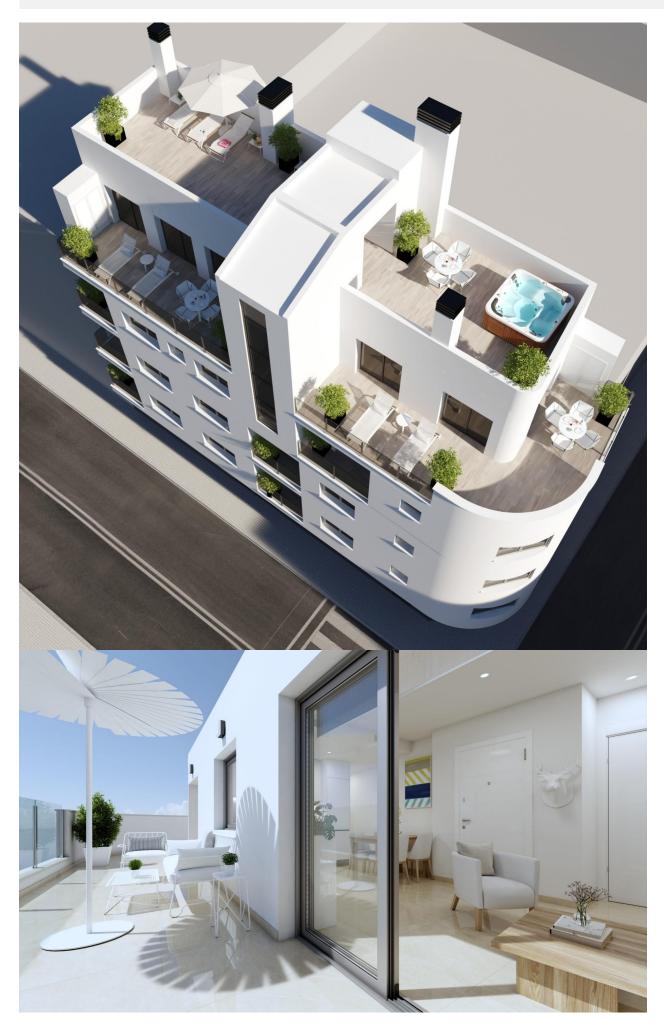

### **DESCRIPTION**

NEW BUILD PENTHOUSE APARTMENTS IN TORREVIEJA. New Build residential of 12 exclusive 1 and 2 bedrooms, 1 and 2 bathrooms apartments and penthouses, with open plan kitchen and living area, large, fitted wardrobes, fully equipped bathrooms with underfloor heating. All motorised aluminium blinds. Armoured entrance door with security lock. Pre-installation of air conditioning and heating. New Build residential complex with modern design and high quality finishes has a beautiful communal solarium. Torrevieja is a Spanish town in the