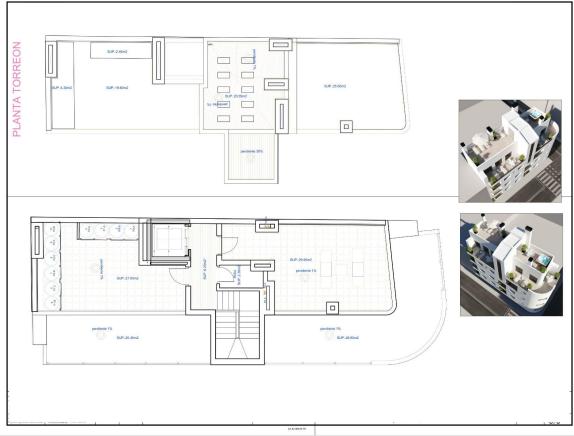

### **DESCRIPTION**

NEW BUILD PENTHOUSE APARTMENTS IN TORREVIEJA. New Build residential of 12 exclusive 1 and 2 bedrooms, 1 and 2 bathrooms apartments and penthouses, with open plan kitchen and living area, large, fitted wardrobes, fully equipped bathrooms with underfloor heating. All motorised aluminium blinds. Armoured entrance door with security lock. Pre-installation of air conditioning and heating. New Build residential complex with modern design and high quality finishes has a beautiful communal solarium. Torrevieja is a Spanish town in the