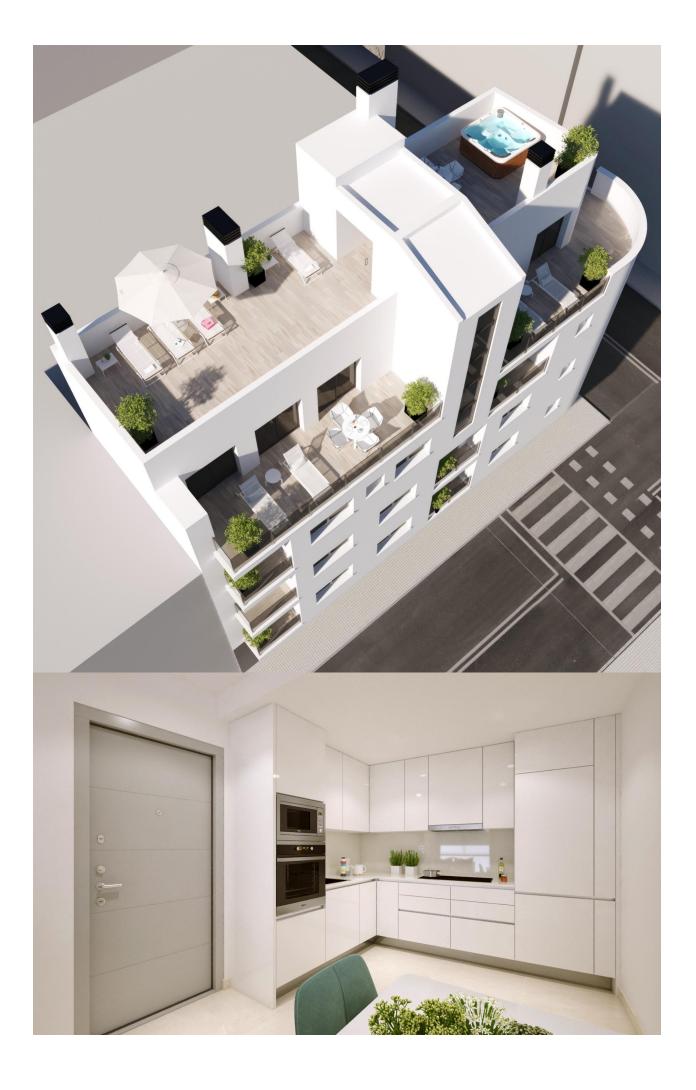

### **DESCRIPTION**

NEW BUILD PENTHOUSE APARTMENTS IN TORREVIEJA. New Build residential of 12 exclusive 1 and 2 bedrooms, 1 and 2 bathrooms apartments and penthouses, with open plan kitchen and living area, large, fitted wardrobes, fully equipped bathrooms with underfloor heating. All motorised aluminium blinds. Armoured entrance door with security lock. Pre-installation of air conditioning and heating. New Build residential complex with modern design and high quality finishes has a beautiful communal solarium. Torrevieja is a Spanish town in the