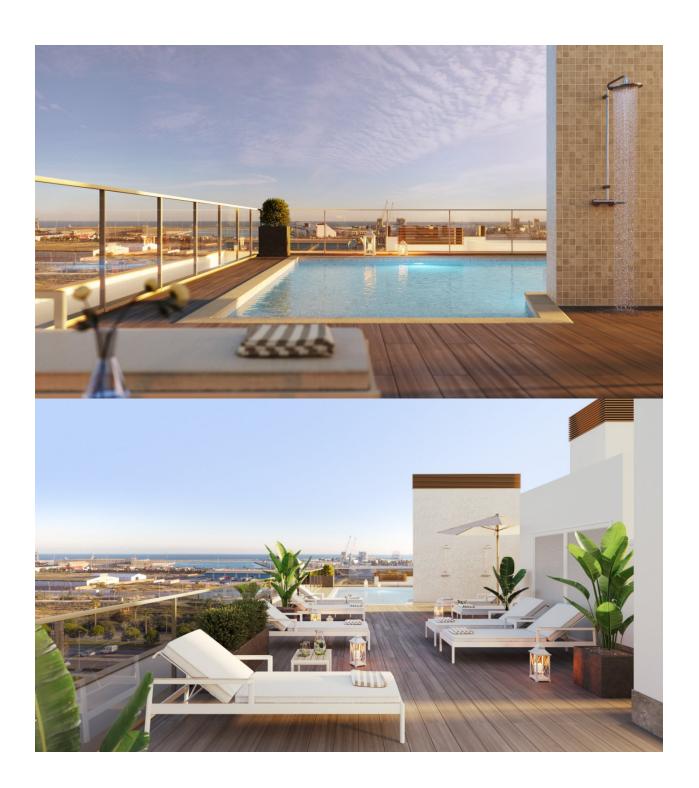

### **DESCRIPTION**

NEW BUILD APARTMENTS IN ALICANTE CITY Magnificent new Build residential of 60 apartments of 2 and 3 bedrooms in Alicante city where you will be able to enjoy the luminosity of Alicante every day of the year. The urbanization has a solarium with infinity pool on the top of the building with exceptional sea views and a large gym to get in shape without leaving the building. In addition, the development also has space for bicycles space for bicycles. An options for garage and storage room at an extra cost. Located in the middle of the Costa Blanca, Alicante is one most important tourist destinations in the Spanish east coast. The many golf courses, along with the tranquil waters of the Mediterranean Sea, are part of the appeal of this beautiful harbour city, which sits at the foot of the Castle of Santa Barbara, a silent witness to the numerous civilisations to have settled here. The coastline is, without a doubt, the favourite recreational spot for the people of Alicante. The Explanada de España promenade, located across from the port, is a lively boulevard dotted with terraces and pavement cafes.

# **VIEWS**

• Panoramic views

| Su | D   | er | ħ | CI | е | S |
|----|-----|----|---|----|---|---|
|    | 100 |    |   |    |   |   |
|    |     |    |   |    |   |   |

Vivienda

Superficie útil interior Superficie útil terrazas Superficie construida interior 70,69 m<sup>2</sup> 5,83 m<sup>2</sup> 81,86 m<sup>2</sup> 97,68 m<sup>2</sup>