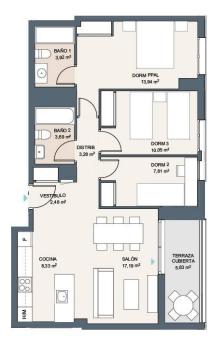

## **ALICANTE (ALICANTE CITY CENTRE)**

| INFO              |                                       |
|-------------------|---------------------------------------|
| PRICE:            | 337.000 €                             |
| PROPERTY<br>TYPE: | Apartment                             |
| CITY:             | Alicante<br>(Alicante City<br>Centre) |
| BEDROOMS:         | 3                                     |
| Bathrooms:        | 2                                     |
| Build ( m2 ):     | 97                                    |
| Plot ( m2 ):      | -                                     |
| Terrace ( m2 ):   | 6                                     |
| Year:             | -                                     |
| Floor:            | -                                     |
| Old price         | -                                     |

# **VIEWS**

• Panoramic views

| Su | D   | er | ħ | CI | е | S |
|----|-----|----|---|----|---|---|
|    | 100 |    |   |    |   |   |
|    |     |    |   |    |   |   |

Vivienda

Superficie útil interior Superficie útil terrazas Superficie construida interior 70,69 m<sup>2</sup> 5,83 m<sup>2</sup> 81,86 m<sup>2</sup> 97,68 m<sup>2</sup>