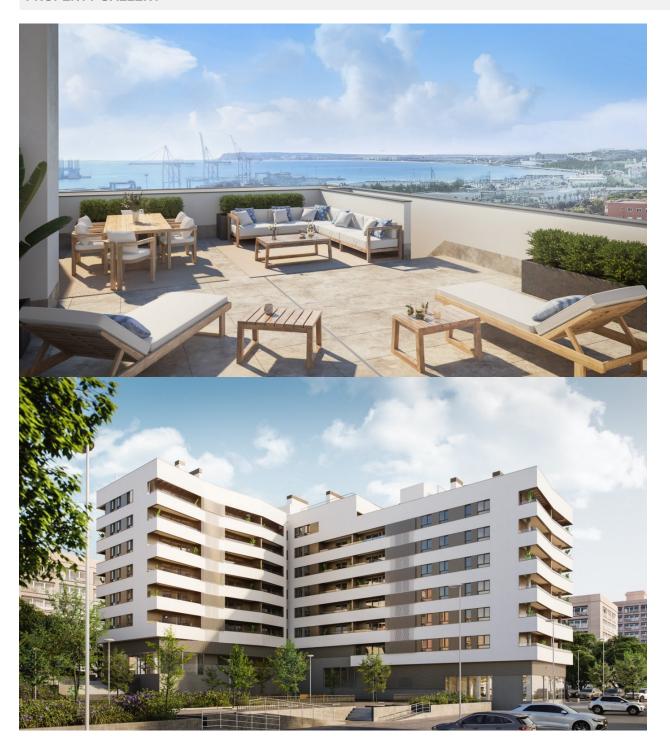

### **DESCRIPTION**

NEW BUILD APARTMENTS IN ALICANTE CITY Magnificent new Build residential of 60 apartments of 2 and 3 bedrooms in Alicante city where you will be able to enjoy the luminosity of Alicante every day of the year. The urbanization has a solarium with infinity pool on the top of the building with exceptional sea views and a large gym to get in shape without leaving the building. In addition, the development also has space for bicycles space for bicycles. An options for garage and storage room at an extra cost. Located in the middle of the Costa Blanca, Alicante is one most important tourist destinations in the Spanish east coast. The many golf courses, along with the tranquil waters of the Mediterranean Sea, are part of the appeal of this beautiful harbour city, which sits at the foot of the Castle of Santa Barbara, a silent witness to the numerous civilisations to have settled here. The coastline is, without a doubt, the favourite recreational spot for the people of Alicante. The Explanada de España promenade, located across from the port, is a lively boulevard dotted with terraces and pavement cafes.

# **VIEWS**

• Panoramic views

| Su | D   | er | ħ | CI | е | S |
|----|-----|----|---|----|---|---|
|    | 100 |    |   |    |   |   |
|    |     |    |   |    |   |   |

Vivienda

Superficie útil interior Superficie útil terrazas Superficie construida interior 70,69 m<sup>2</sup> 5,83 m<sup>2</sup> 81,86 m<sup>2</sup> 97,68 m<sup>2</sup>