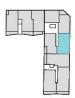

# **VIEWS**

• Panoramic views

| Su | D   | er | ħ | CI | е | S |
|----|-----|----|---|----|---|---|
|    | 100 |    |   |    |   |   |
|    |     |    |   |    |   |   |

Vivienda

Superficie útil interior Superficie útil terrazas Superficie construida interior 70,69 m<sup>2</sup> 5,83 m<sup>2</sup> 81,86 m<sup>2</sup> 97,68 m<sup>2</sup>