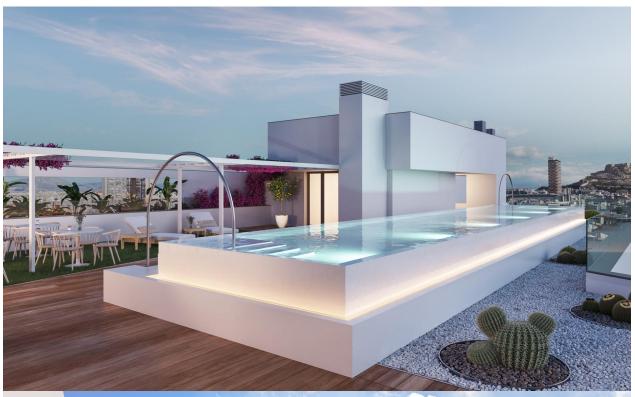

## **DESCRIPTION**

BEAUTIFUL NEW BUILD PENTHOUSE IN ALICANTE CITY - only 1km from the beach! New Build development located just a 10 minutes walk from the Alicante city centre. This elegantly designed 91m2 Penthouse apartment consists of 2 bedrooms, 2 bathrooms, open plan kitchen dining/ lounge area, 10m2 private terrace, garage and storage room. Everything you need is within your reach. This building has spectacular communal areas on the rooftop, unique in the city, with incredible panoramic view over the Mediterranean sea, you will enjoy a swimming pool, green areas, social space, gym and rooftop solarium with sunbathing areas. Located in the middle of the Costa Blanca, Alicante is one most important tourist destinations in the Spanish east coast. The many golf courses, along with the tranquil waters of the Mediterranean Sea, are part of the appeal of this beautiful harbour city, which sits at the foot of the Castle of Santa Barbara, a silent witness to the numerous civilisations to have settled here. The coastline is, without a doubt, the