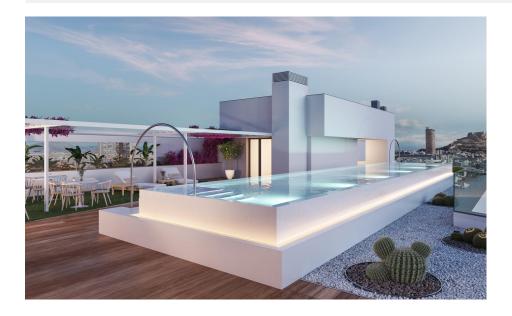

## **DESCRIPTION**

BEAUTIFUL NEW BUILD PENTHOUSE IN ALICANTE CITY - only 1km from the beach! New Build development located just a 10 minutes walk from the Alicante city centre. This elegantly designed 91m2 Penthouse apartment consists of 2 bedrooms, 2 bathrooms, open plan kitchen dining/ lounge area, 10m2 private terrace, garage and storage room. Everything you need is within your reach. This building has spectacular communal areas on the rooftop, unique in the city, with incredible panoramic view over the Mediterranean sea, you will enjoy a swimming pool, green areas, social space, gym and rooftop solarium with sunbathing areas. Located in the middle of the Costa Blanca, Alicante is one most important tourist destinations in the Spanish east coast. The many golf courses, along with the tranquil waters of the Mediterranean Sea, are part of the appeal of this beautiful harbour city, which sits at the foot of the Castle of Santa Barbara, a silent witness to the numerous civilisations to have settled here. The coastline is, without a doubt, the