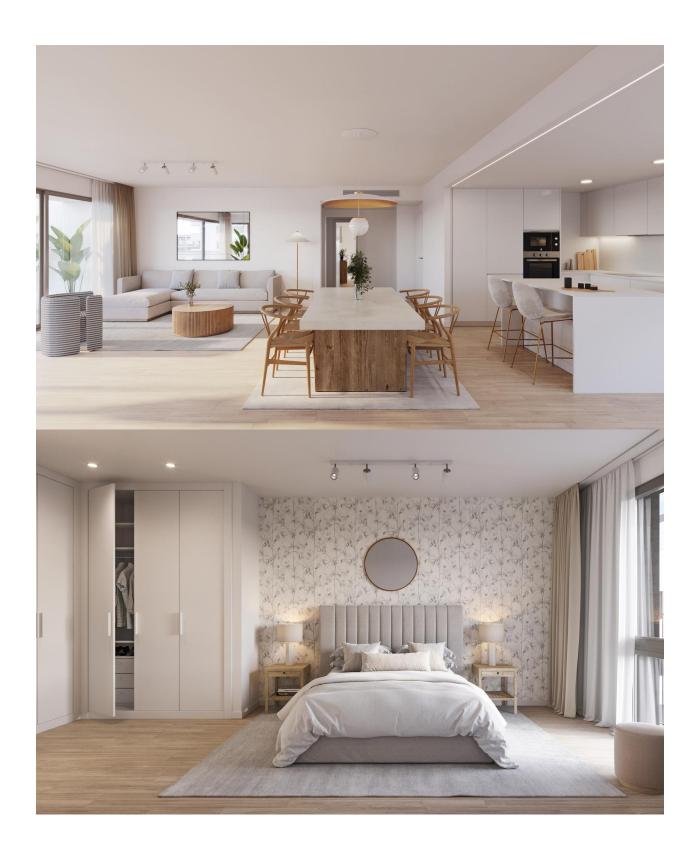

## **DESCRIPTION**

BEAUTIFUL NEW BUILD PENTHOUSE IN ALICANTE CITY - only 1km from the beach! New Build development located just a 10 minutes walk from the Alicante city centre. This elegantly designed 91m2 Penthouse apartment consists of 2 bedrooms, 2 bathrooms, open plan kitchen dining/ lounge area, 10m2 private terrace, garage and storage room. Everything you need is within your reach. This building has spectacular communal areas on the rooftop, unique in the city, with incredible panoramic view over the Mediterranean sea, you will enjoy a swimming pool, green areas, social space, gym and rooftop solarium with sunbathing areas. Located in the middle of the Costa Blanca, Alicante is one most important tourist destinations in the Spanish east coast. The many golf courses, along with the tranquil waters of the Mediterranean Sea, are part of the appeal of this beautiful harbour city, which sits at the foot of the Castle of Santa Barbara, a silent witness to the numerous civilisations to have settled here. The coastline is, without a doubt, the

#### **KITCHEN EXTRA**

- Built in wardrobesReinforced door • Open kitchen
  - Double glazed windowsStorage room