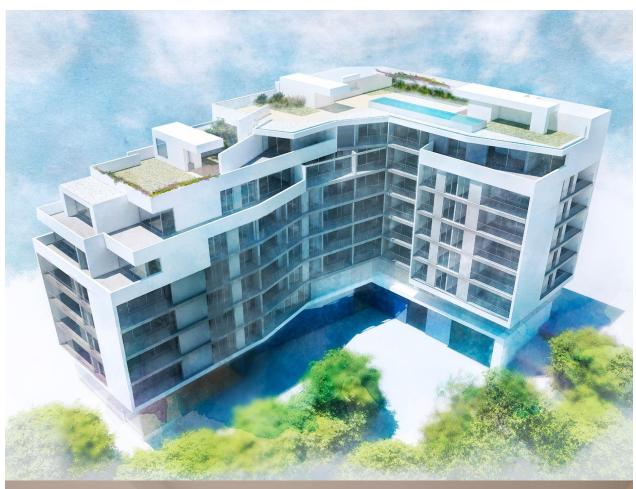

## **DESCRIPTION**

BEAUTIFUL NEW BUILD PENTHOUSE IN ALICANTE CITY - only 1km from the beach! New Build development located just a 10 minutes walk from the Alicante city centre. This elegantly designed 91m2 Penthouse apartment consists of 2 bedrooms, 2 bathrooms, open plan kitchen dining/ lounge area, 10m2 private terrace, garage and storage room. Everything you need is within your reach. This building has spectacular communal areas on the rooftop, unique in the city, with incredible panoramic view over the Mediterranean sea, you will enjoy a swimming pool, green areas, social space, gym and rooftop solarium with sunbathing areas. Located in the middle of the Costa Blanca, Alicante is one most important tourist destinations in the Spanish east coast. The many golf courses, along with the tranquil waters of the Mediterranean Sea, are part of the appeal of this beautiful harbour city, which sits at the foot of the Castle of Santa Barbara, a silent witness to the numerous civilisations to have settled here. The coastline is, without a doubt, the