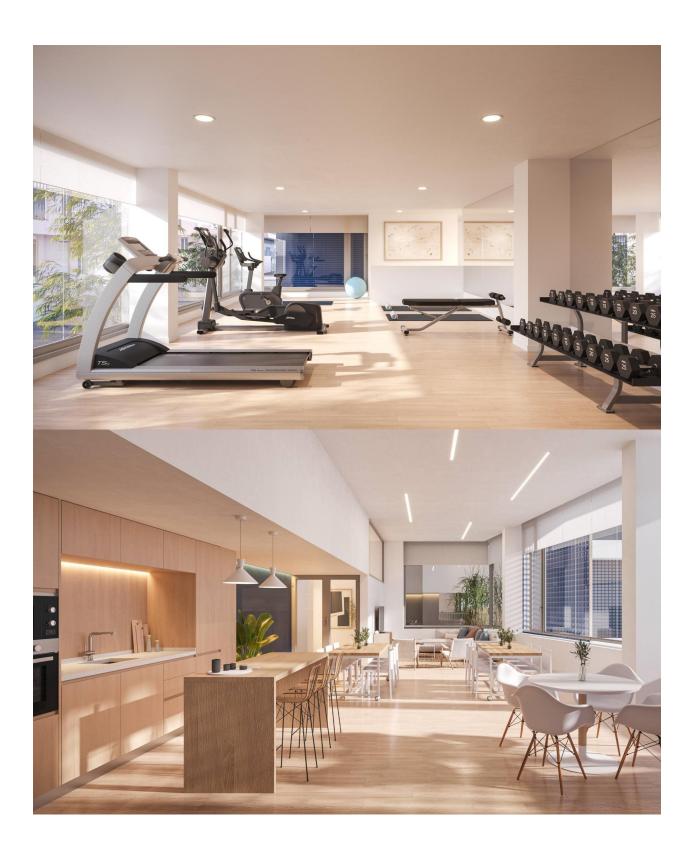

## **DESCRIPTION**

BEAUTIFUL NEW BUILD PENTHOUSE IN ALICANTE CITY - only 1km from the beach! New Build development located just a 10 minutes walk from the Alicante city centre. This elegantly designed 91m2 Penthouse apartment consists of 2 bedrooms, 2 bathrooms, open plan kitchen dining/ lounge area, 10m2 private terrace, garage and storage room. Everything you need is within your reach. This building has spectacular communal areas on the rooftop, unique in the city, with incredible panoramic view over the Mediterranean sea, you will enjoy a swimming pool, green areas, social space, gym and rooftop solarium with sunbathing areas. Located in the middle of the Costa Blanca, Alicante is one most important tourist destinations in the Spanish east coast. The many golf courses, along with the tranquil waters of the Mediterranean Sea, are part of the appeal of this beautiful harbour city, which sits at the foot of the Castle of Santa Barbara, a silent witness to the numerous civilisations to have settled here. The coastline is, without a doubt, the

## **ENERGETIC CERTIFIED**

| STYLE                                         | VIEWS              | AIRCONDITIONING         | DISTANCE TO:                                         |
|-----------------------------------------------|--------------------|-------------------------|------------------------------------------------------|
| <ul><li>Modern</li><li>Contemporary</li></ul> | Panoramic views    | Central airconditioning | Beach : 1 Km Airport: 10 Km                          |
|                                               |                    |                         | Town center : 100 m                                  |
| FURNITURE                                     | PARKING            | MAIN LIVING AREA        | FLOARING                                             |
| Not furnished                                 | Garage no Cars : 1 | • Gym                   | <ul><li> Tile floors</li><li> Stone floors</li></ul> |