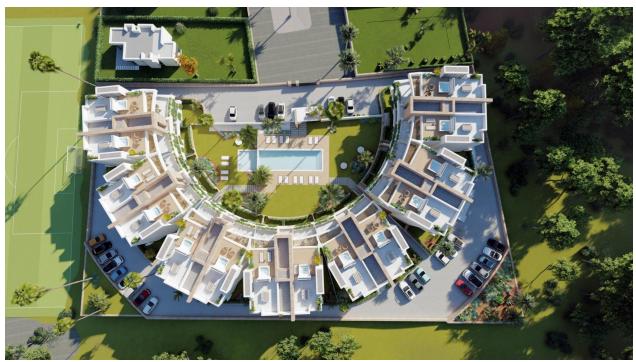

## **DESCRIPTION**

NEW BUILD RESIDENTIAL COMPLEX IN LA MANGA CLUB RESORT New Build exclusive residential of 42 apartments ideal for personal use or investment in on of the famous La Manga Club Resorts. These modern, light-filled residences afford stunning views of the Mar Menor, and their spacious terraces and the community pool let you enjoy the Mediterranean sun to the fullest. These are the last central development of new-build homes at La Manga Club, just a 5-minute walk from all the shops and restaurants. Sports rights are included and each home include a storage facility. One leaf internal doors of 210x82,5x4 cm., of MDF board, pre-lacquered in white, with horizontal slots every 50 cm. Prefabricated imbedded cabinet with sliding doors, of MDF board panelling, pre-lacquered in white. In bathrooms, tiling with porcelain stoneware, size 60 x 30 cm, set on a supporting surface of laminated plasterboard interior wall. In kitchens, tiling with porcelain stoneware tiles, size 60 x 30 cm, set on a supporting surface of laminated plasterboard interior wall. Aerothermal heating system, air conditioning and sanitary hot water. High efficiency fan coils. DOUBLE FLOW mechanically controlled ventilation. Armoured entry door block. White finish. Security Class 3. Folding metallic gate for vehicle access. Manual

opening one-sided metallic gate for pedestrian access. La Manga Club is one of Europe's leading sport and leisure resorts. Bordered by natural parks and unspoilt beaches, its privileged location boasts exclusive holiday and residential accommodation on the Spanish Mediterranean coast. Founded in 1972, La Manga Club is a warm, safe, and vibrant community that has long attracted families and golf lovers with its diverse and outstanding leisure offer. La Manga Club enjoys excellent air connections. The local airports of Corvera (only 50 km away) and Alicante (less than 100 km away) offer regular flights to the rest of Europe, making it easy to arrive and depart from the resort.