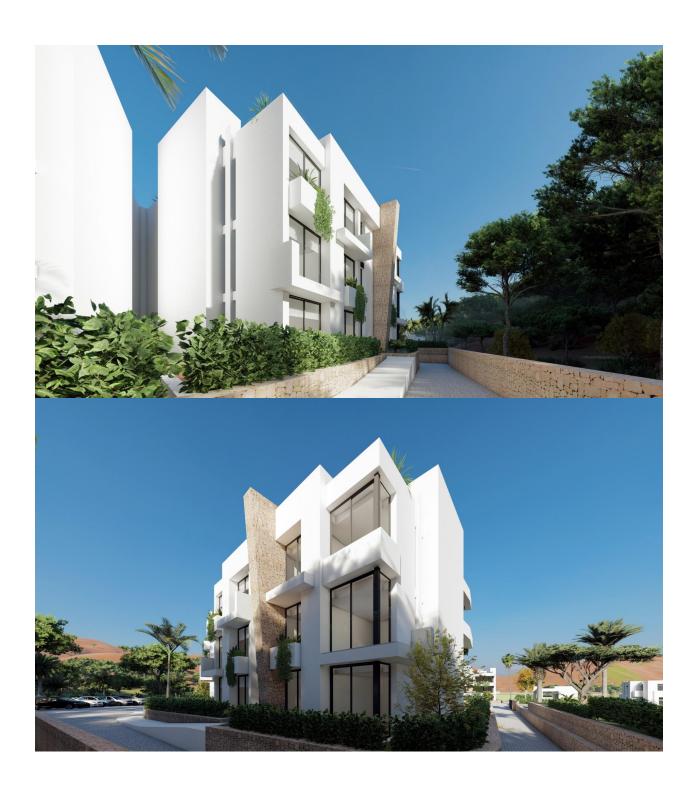

## **DESCRIPTION**

NEW BUILD RESIDENTIAL COMPLEX IN LA MANGA CLUB RESORT New Build exclusive residential of 42 apartments ideal for personal use or investment in on of the famous La Manga Club Resorts. These modern, light-filled residences afford stunning views of the Mar Menor, and their spacious terraces and the community pool let you enjoy the Mediterranean sun to the fullest. These are the last central development of new-build homes at La Manga Club, just a 5-minute walk from all the shops and restaurants. Sports rights are included and each home include a storage facility. One leaf internal doors of 210x82,5x4 cm., of MDF board, pre-lacquered in white, with horizontal slots every 50 cm. Prefabricated imbedded cabinet with sliding doors, of MDF board panelling, pre-lacquered in white. In bathrooms, tiling with porcelain stoneware, size 60 x 30 cm, set on a supporting surface of laminated plasterboard interior wall. In kitchens, tiling with porcelain stoneware tiles, size 60 x 30 cm, set on a supporting surface of laminated plasterboard interior wall. Aerothermal heating system, air conditioning and sanitary hot water. High efficiency fan coils. DOUBLE FLOW mechanically controlled ventilation. Armoured entry door block. White finish. Security Class 3. Folding metallic gate for vehicle access. Manual

opening one-sided metallic gate for pedestrian access. La Manga Club is one of Europe's leading sport and leisure resorts. Bordered by natural parks and unspoilt beaches, its privileged location boasts exclusive holiday and residential accommodation on the Spanish Mediterranean coast. Founded in 1972, La Manga Club is a warm, safe, and vibrant community that has long attracted families and golf lovers with its diverse and outstanding leisure offer. La Manga Club enjoys excellent air connections. The local airports of Corvera (only 50 km away) and Alicante (less than 100 km away) offer regular flights to the rest of Europe, making it easy to arrive and depart from the resort.