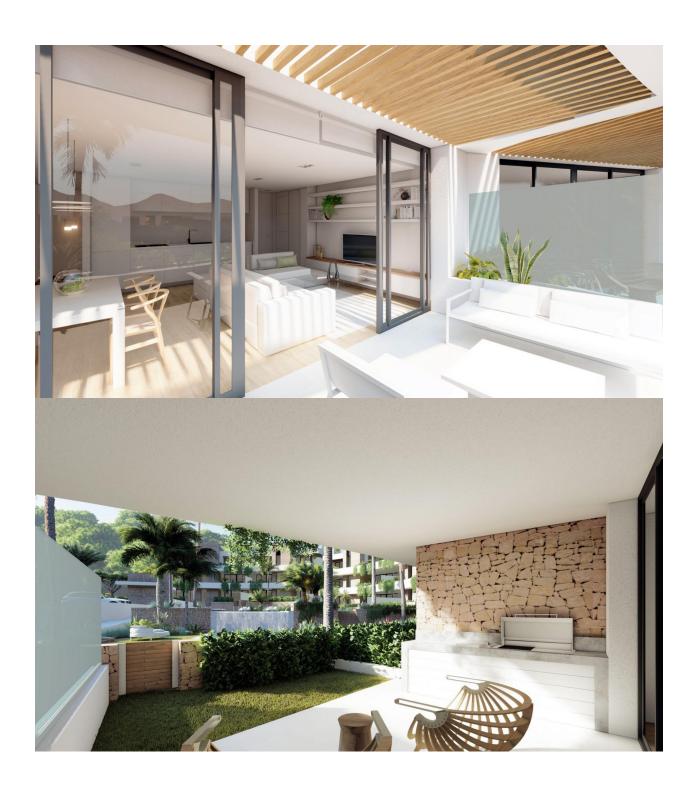

## **DESCRIPTION**

NEW BUILD RESIDENTIAL COMPLEX IN LA MANGA CLUB RESORT New Build exclusive residential of 42 apartments ideal for personal use or investment in on of the famous La Manga Club Resorts. These modern, light-filled residences afford stunning views of the Mar Menor, and their spacious terraces and the community pool let you enjoy the Mediterranean sun to the fullest. These are the last central development of new-build homes at La Manga Club, just a 5-minute walk from all the shops and restaurants. Sports rights are included and each home include a storage facility. One leaf internal doors of 210x82,5x4 cm., of MDF board, pre-lacquered in white, with horizontal slots every 50 cm. Prefabricated imbedded cabinet with sliding doors, of MDF board panelling, pre-lacquered in white. In bathrooms, tiling with porcelain stoneware, size 60 x 30 cm, set on a supporting surface of laminated plasterboard interior wall. In kitchens, tiling with porcelain stoneware tiles, size 60 x 30 cm, set on a supporting surface of laminated plasterboard interior wall. Aerothermal heating system, air conditioning and sanitary hot water. High efficiency fan coils. DOUBLE FLOW mechanically controlled ventilation. Armoured entry door block. White finish. Security Class 3. Folding metallic gate for vehicle access. Manual

## **VIEWS**

GARDEN AND TERRACES

• Panoramic views

• Private garden

"OUR EXPERIENCE IS YOUR GUARANTEE"