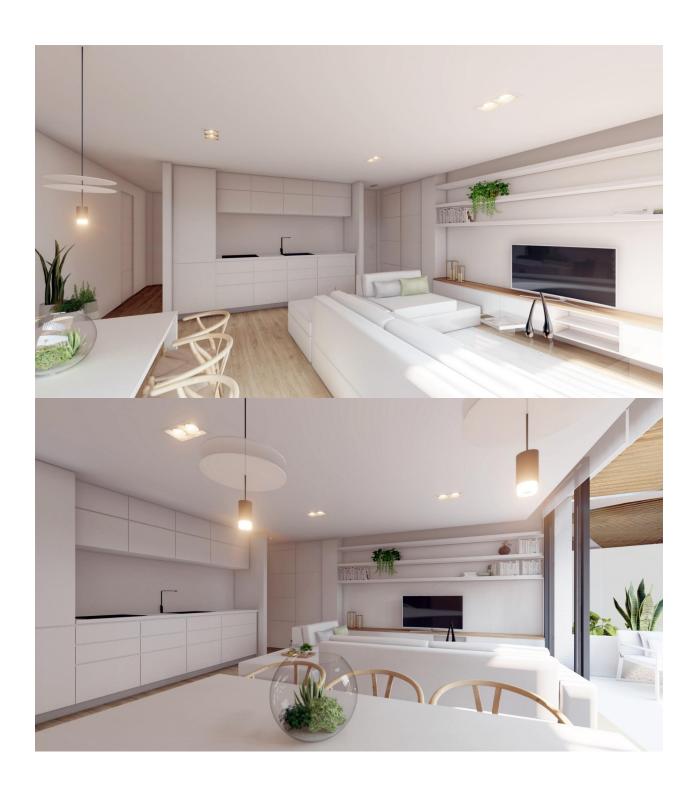

## **DESCRIPTION**

NEW BUILD RESIDENTIAL COMPLEX IN LA MANGA CLUB RESORT New Build exclusive residential of 42 apartments ideal for personal use or investment in on of the famous La Manga Club Resorts. These modern, light-filled residences afford stunning views of the Mar Menor, and their spacious terraces and the community pool let you enjoy the Mediterranean sun to the fullest. These are the last central development of new-build homes at La Manga Club, just a 5-minute walk from all the shops and restaurants. Sports rights are included and each home include a storage facility. One leaf internal doors of 210x82,5x4 cm., of MDF board, pre-lacquered in white, with horizontal slots every 50 cm. Prefabricated imbedded cabinet with sliding doors, of MDF board panelling, pre-lacquered in white. In bathrooms, tiling with porcelain stoneware, size 60 x 30 cm, set on a supporting surface of laminated plasterboard interior wall. In kitchens, tiling with porcelain stoneware tiles, size 60 x 30 cm, set on a supporting surface of laminated plasterboard interior wall. Aerothermal heating system, air conditioning and sanitary hot water. High efficiency fan coils. DOUBLE FLOW mechanically controlled ventilation. Armoured entry door block. White finish. Security Class 3. Folding metallic gate for vehicle access. Manual