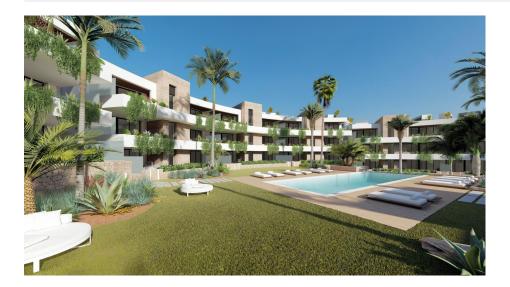

## **DESCRIPTION**

NEW BUILD RESIDENTIAL COMPLEX IN LA MANGA CLUB RESORT New Build exclusive residential of 42 apartments ideal for personal use or investment in on of the famous La Manga Club Resorts. These modern, light-filled residences afford stunning views of the Mar Menor, and their spacious terraces and the community pool let you enjoy the Mediterranean sun to the fullest. These are the last central development of new-build homes at La Manga Club, just a 5-minute walk from all the shops and restaurants. Sports rights are included and each home include a storage facility. One leaf internal doors of 210x82,5x4 cm., of MDF board, pre-lacquered in white, with horizontal slots every 50 cm. Prefabricated imbedded cabinet with sliding doors, of MDF board panelling, pre-lacquered in white. In bathrooms, tiling with porcelain stoneware, size 60 x 30 cm, set on a supporting surface of laminated plasterboard interior wall. In kitchens, tiling with porcelain stoneware tiles, size 60 x 30 cm, set on a supporting surface of laminated plasterboard interior wall. Aerothermal heating system, air conditioning and sanitary hot water. High efficiency fan coils. DOUBLE FLOW mechanically controlled ventilation. Armoured entry door block. White finish. Security Class 3. Folding metallic gate for vehicle access. Manual

## **VIEWS**

GARDEN AND TERRACES

• Panoramic views

• Private garden

"OUR EXPERIENCE IS YOUR GUARANTEE"