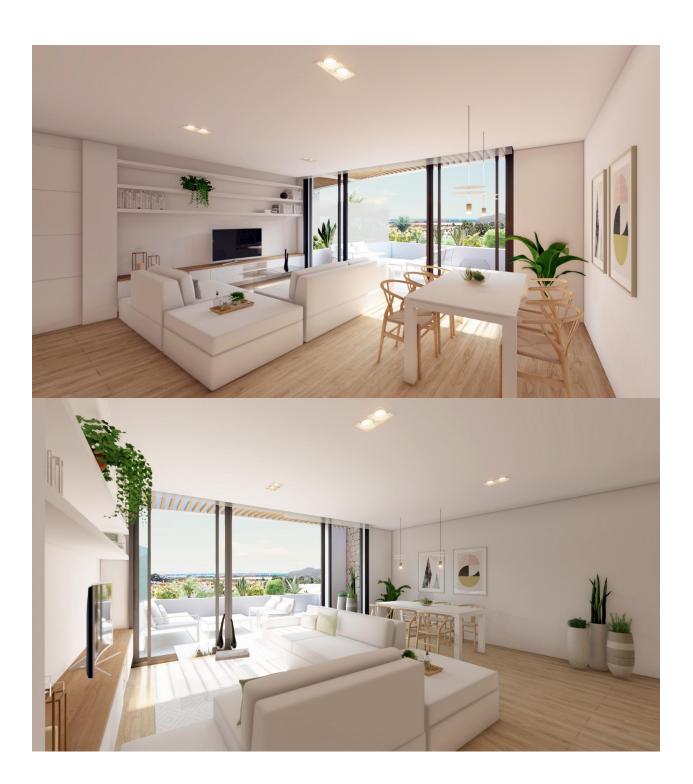

## **DESCRIPTION**

NEW BUILD RESIDENTIAL COMPLEX IN LA MANGA CLUB RESORT New Build exclusive residential of 42 apartments ideal for personal use or investment in on of the famous La Manga Club Resorts. These modern, light-filled residences afford stunning views of the Mar Menor, and their spacious terraces and the community pool let you enjoy the Mediterranean sun to the fullest. These are the last central development of new-build homes at La Manga Club, just a 5-minute walk from all the shops and restaurants. Sports rights are included and each home include a storage facility. One leaf internal doors of 210x82,5x4 cm., of MDF board, pre-lacquered in white, with horizontal slots every 50 cm. Prefabricated imbedded cabinet with sliding doors, of MDF board panelling, pre-lacquered in white. In bathrooms, tiling with porcelain stoneware, size 60 x 30 cm, set on a supporting surface of laminated plasterboard interior wall. In kitchens, tiling with porcelain stoneware tiles, size 60 x 30 cm, set on a supporting surface of laminated plasterboard interior wall. Aerothermal heating system, air conditioning and sanitary hot water. High efficiency fan coils. DOUBLE FLOW mechanically controlled ventilation. Armoured entry door block. White finish. Security Class 3. Folding metallic gate for vehicle access. Manual