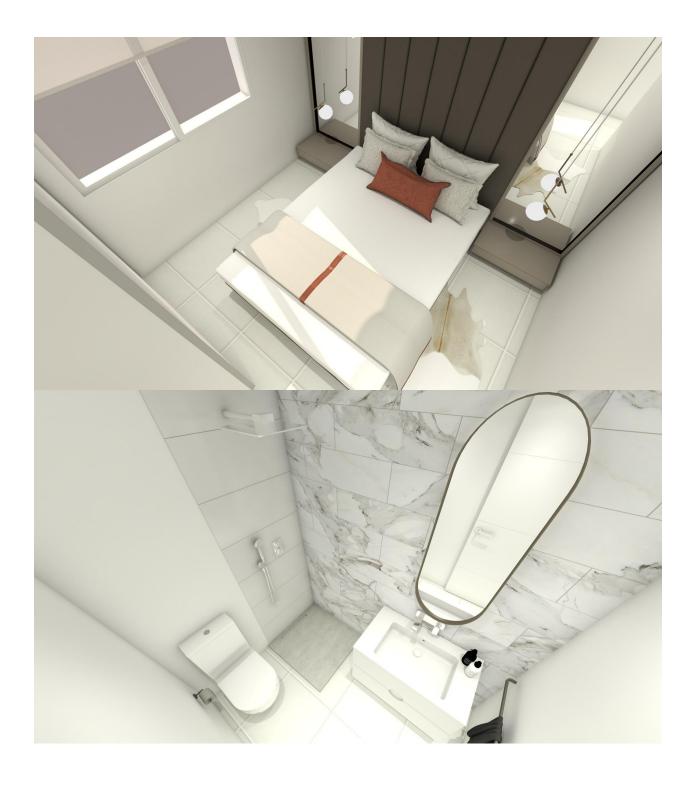

# DESCRIPTION

NEW BUILD BUNGALOW APARTMENTS IN SAN MIGUEL DE SALINAS New Build residential complex of bungalows in San Miguel del Salinas. Residential consist of bungalow apartments with 2 and 3 bedrooms, on ground floor with a private garden or top floor with a private solarium. Gated residential complex with community swimming pools for adults and children, green areas, playground for children. Residential located in San Miguel de Salinas near the Las Colinas and Campoamor golf courses, shopping centres, Torrevieja and La Mata lagoons and sandy beaches of Orihuela Costa. Quality memories: Fully furnished kitchen with filter group and induction hob. Armoured access door with panoramic peephole Porcelain floors Compact blinds White laminate cabinets with loft in bedrooms Pre-installation of air conditioning for split in living room and bedrooms San Miguel de Salinas is a municipality in the Valencian Community, Spain. Located in the south of the province of Alicante, in the region of Vega Baja del Segura near the Region of Murcia. Alicante airport located 35 minutes drive away and Murcias Corvera airport is about 1 hour drive away.

# PROPERTY GALLERY

| SUPERFICIES          |          |
|----------------------|----------|
| Salón/Comedor/Cocina | 35,86m2  |
| Dormitorio I         | 12,49m2  |
| Dormitorio II        | 10,21m2  |
| WC I                 | 3,50m2   |
| WC II                | 3,50m2   |
| Trastero             | 3,30m2   |
| Porche               | 11,43m2  |
| Jardín               | 20,43m2  |
| Jardín trasero       | 11,91m2  |
| TOTAL                | 112,65m2 |