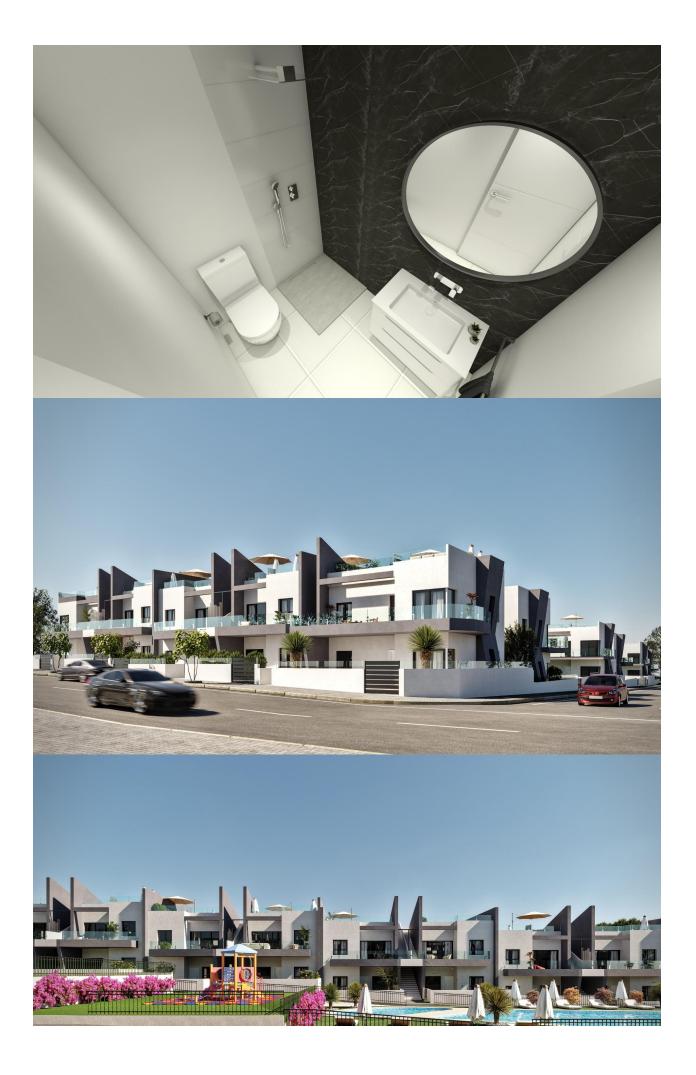

# PROPERTY GALLERY

| SUPERFICIES          |          |
|----------------------|----------|
| Salón/Comedor/Cocina | 35,86m2  |
| Dormitorio I         | 12,49m2  |
| Dormitorio II        | 10,21m2  |
| WC I                 | 3,50m2   |
| WC II                | 3,50m2   |
| Trastero             | 3,30m2   |
| Porche               | 11,43m2  |
| Jardín               | 20,43m2  |
| Jardín trasero       | 11,91m2  |
| TOTAL                | 112,65m2 |