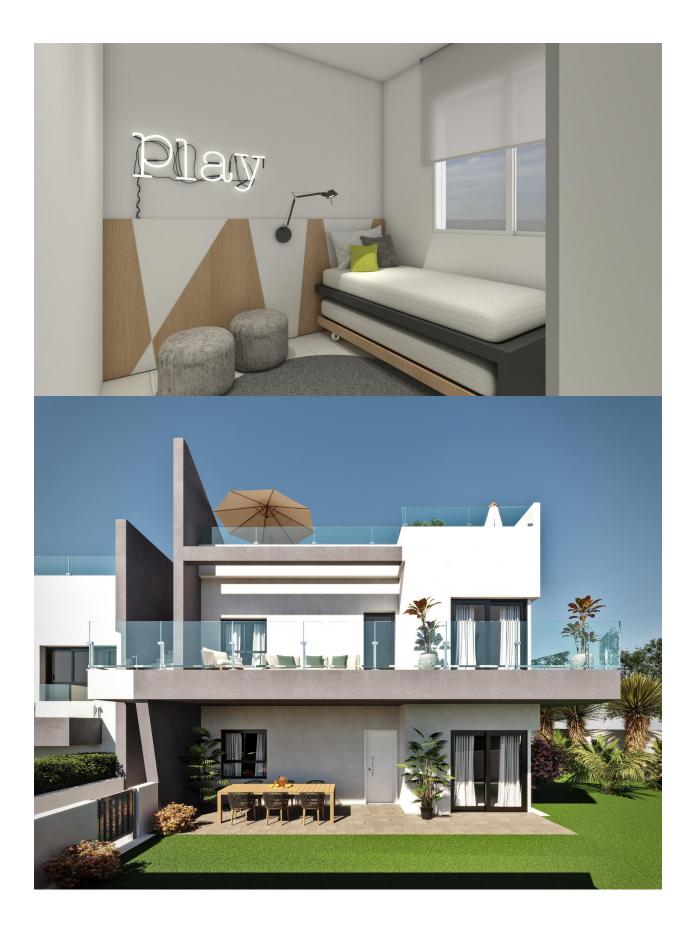

# DESCRIPTION

NEW BUILD BUNGALOW APARTMENTS IN SAN MIGUEL DE SALINAS New Build residential complex of bungalows in San Miguel del Salinas. Residential consist of bungalow apartments with 2 and 3 bedrooms, on ground floor with a private garden or top floor with a private solarium. Gated residential complex with community swimming pools for adults and children, green areas, playground for children. Residential located in San Miguel de Salinas near the Las Colinas and Campoamor golf courses, shopping centres, Torrevieja and La Mata lagoons and sandy beaches of Orihuela Costa. Quality memories: Fully furnished kitchen with filter group and induction hob. Armoured access door with panoramic peephole Porcelain floors Compact blinds White laminate cabinets with loft in bedrooms Pre-installation of air conditioning for split in living room and bedrooms San Miguel de Salinas is a municipality in the Valencian Community, Spain. Located in the south of the province of Alicante, in the region of Vega Baja del Segura near the Region of Murcia. Alicante airport located 35 minutes drive away and Murcias Corvera airport is about 1 hour drive away.

## **ENERGETIC CERTIFIED**

VIEWS

• Panoramic views

GARDEN AND TERRACES

• Private garden

# PROPERTY GALLERY

| SUPERFICIES          |          |
|----------------------|----------|
| Salón/Comedor/Cocina | 35,86m2  |
| Dormitorio I         | 12,49m2  |
| Dormitorio II        | 10,21m2  |
| WC I                 | 3,50m2   |
| WC II                | 3,50m2   |
| Trastero             | 3,30m2   |
| Porche               | 11,43m2  |
| Jardín               | 20,43m2  |
| Jardín trasero       | 11,91m2  |
| TOTAL                | 112,65m2 |