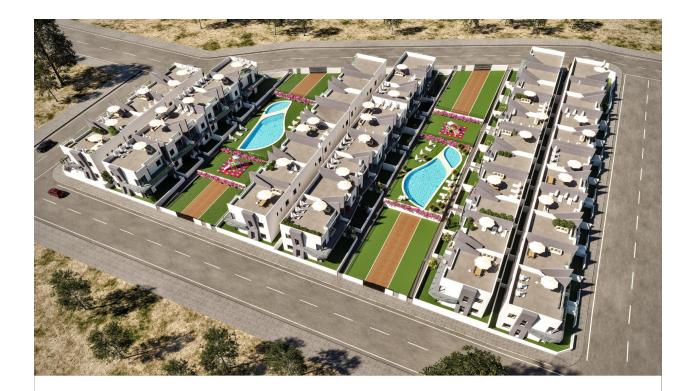

# DESCRIPTION

NEW BUILD BUNGALOW APARTMENTS IN SAN MIGUEL DE SALINAS New Build residential complex of bungalows in San Miguel del Salinas. Residential consist of bungalow apartments with 2 and 3 bedrooms, on ground floor with a private garden or top floor with a private solarium. Gated residential complex with community swimming pools for adults and children, green areas, playground for children. Residential located in San Miguel de Salinas near the Las Colinas and Campoamor golf courses, shopping centres, Torrevieja and La Mata lagoons and sandy beaches of Orihuela Costa. Quality memories: Fully furnished kitchen with filter group and induction hob. Armoured access door with panoramic peephole Porcelain floors Compact blinds White laminate cabinets with loft in bedrooms Pre-installation of air conditioning for split in living room and bedrooms San Miguel de Salinas is a municipality in the Valencian Community, Spain. Located in the south of the province of Alicante, in the region of Vega Baja del Segura near the Region of Murcia. Alicante airport located 35 minutes drive away and Murcias Corvera airport is about 1 hour drive away.