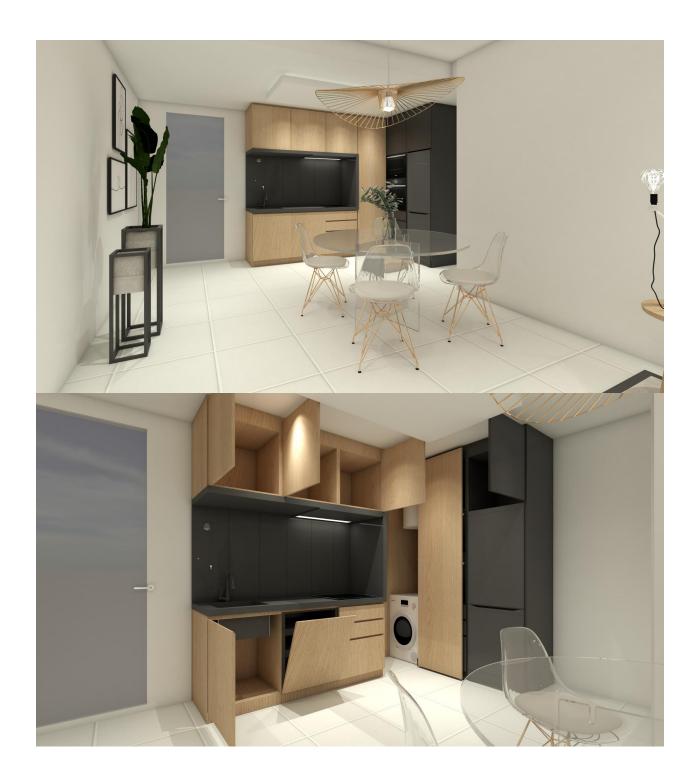

# DESCRIPTION

NEW BUILD BUNGALOW APARTMENTS IN SAN MIGUEL DE SALINAS New Build residential complex of bungalows in San Miguel del Salinas. Residential consist of bungalow apartments with 2 and 3 bedrooms, on ground floor with a private garden or top floor with a private solarium. Gated residential complex with community swimming pools for adults and children, green areas, playground for children. Residential located in San Miguel de Salinas near the Las Colinas and Campoamor golf courses, shopping centres, Torrevieja and La Mata lagoons and sandy beaches of Orihuela Costa. Quality memories: Fully furnished kitchen with filter group and induction hob. Armoured access door with panoramic peephole Porcelain floors Compact blinds White laminate cabinets with loft in bedrooms Pre-installation of air conditioning for split in living room and bedrooms San Miguel de Salinas is a municipality in the Valencian Community, Spain. Located in the south of the province of Alicante, in the region of Vega Baja del Segura near the Region of Murcia. Alicante airport located 35 minutes drive away and Murcias Corvera airport is about 1 hour drive away.

# PROPERTY GALLERY

| SUPERFICIES          |          |
|----------------------|----------|
| Salón/Comedor/Cocina | 35,86m2  |
| Dormitorio I         | 12,49m2  |
| Dormitorio II        | 10,21m2  |
| WC I                 | 3,50m2   |
| WC II                | 3,50m2   |
| Trastero             | 3,30m2   |
| Porche               | 11,43m2  |
| Jardín               | 20,43m2  |
| Jardín trasero       | 11,91m2  |
| TOTAL                | 112,65m2 |