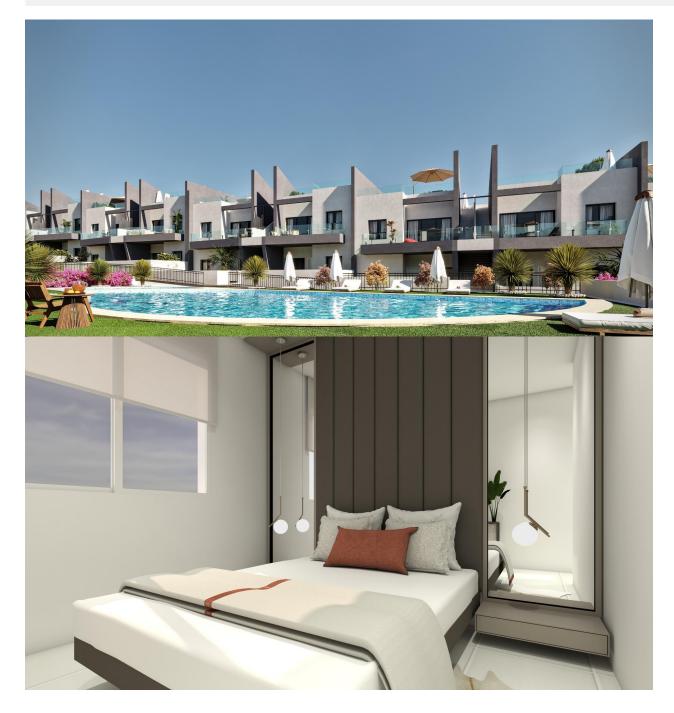

# DESCRIPTION

NEW BUILD BUNGALOW APARTMENTS IN SAN MIGUEL DE SALINAS New Build residential complex of bungalows in San Miguel del Salinas. Residential consist of bungalow apartments with 2 and 3 bedrooms, on ground floor with a private garden or top floor with a private solarium. Gated residential complex with community swimming pools for adults and children, green areas, playground for children. Residential located in San Miguel de Salinas near the Las Colinas and Campoamor golf courses, shopping centres, Torrevieja and La Mata lagoons and sandy beaches of Orihuela Costa. Quality memories: Fully furnished kitchen with filter group and induction hob. Armoured access door with panoramic peephole Porcelain floors Compact blinds White laminate cabinets with loft in bedrooms Pre-installation of air conditioning for split in living room and bedrooms San Miguel de Salinas is a municipality in the Valencian Community, Spain. Located in the south of the province of Alicante, in the region of Vega Baja del Segura near the Region of Murcia. Alicante airport located 35 minutes drive away and Murcias Corvera airport is about 1 hour drive away.

## **ENERGETIC CERTIFIED**

VIEWS

• Panoramic views

GARDEN AND TERRACES

• Private garden

# PROPERTY GALLERY

| SUPERFICIES          |          |
|----------------------|----------|
| Salón/Comedor/Cocina | 35,86m2  |
| Dormitorio I         | 12,49m2  |
| Dormitorio II        | 10,21m2  |
| WC I                 | 3,50m2   |
| WC II                | 3,50m2   |
| Trastero             | 3,30m2   |
| Porche               | 11,43m2  |
| Jardín               | 20,43m2  |
| Jardín trasero       | 11,91m2  |
| TOTAL                | 112,65m2 |