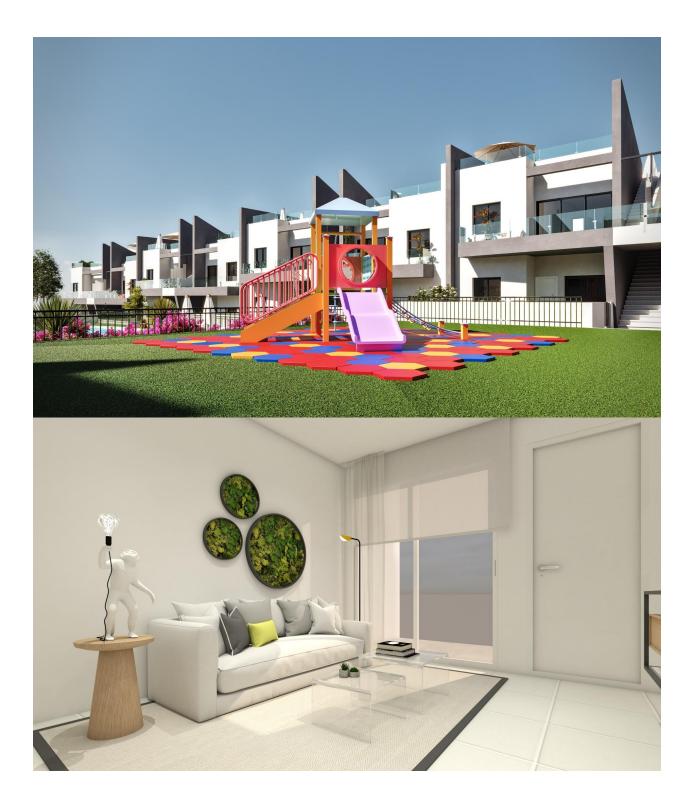

# DESCRIPTION

NEW BUILD BUNGALOW APARTMENTS IN SAN MIGUEL DE SALINAS New Build residential complex of bungalows in San Miguel del Salinas. Residential consist of bungalow apartments with 2 and 3 bedrooms, on ground floor with a private garden or top floor with a private solarium. Gated residential complex with community swimming pools for adults and children, green areas, playground for children. Residential located in San Miguel de Salinas near the Las Colinas and Campoamor golf courses, shopping centres, Torrevieja and La Mata lagoons and sandy beaches of Orihuela Costa. Quality memories: Fully furnished kitchen with filter group and induction hob. Armoured access door with panoramic peephole Porcelain floors Compact blinds White laminate cabinets with loft in bedrooms Pre-installation of air conditioning for split in living room and bedrooms San Miguel de Salinas is a municipality in the Valencian Community, Spain. Located in the south of the province of Alicante, in the region of Vega Baja del Segura near the Region of Murcia. Alicante airport located 35 minutes drive away and Murcias Corvera airport is about 1 hour drive away.

## **ENERGETIC CERTIFIED**

VIEWS

• Panoramic views

GARDEN AND TERRACES

• Private garden