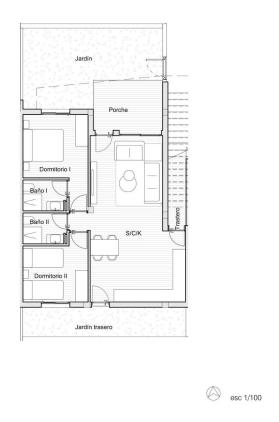

# PROPERTY GALLERY

| SUPERFICIES          |          |
|----------------------|----------|
| Salón/Comedor/Cocina | 35,86m2  |
| Dormitorio I         | 12,49m2  |
| Dormitorio II        | 10,21m2  |
| WC I                 | 3,50m2   |
| WC II                | 3,50m2   |
| Trastero             | 3,30m2   |
| Porche               | 11,43m2  |
| Jardín               | 20,43m2  |
| Jardín trasero       | 11,91m2  |
| TOTAL                | 112,65m2 |