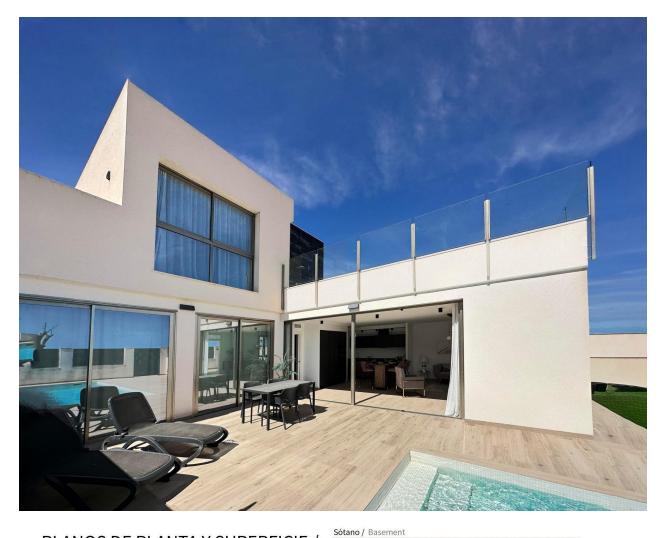

### DESCRIPTION

NEW BUILD SEMI-DETACHED VILLAS IN LOS BELONES New Build Semi-datached villas in Los Belones, Mar Menor. Stunning contemporary semi-detached villas with private swimming pool (7×3) all enjoying views to the sea and coastline set back from the main town of Los Belones, Murcia. Luxury brand new key ready Villa (1 other to be built) with a private pool. This Contemporary high quality build on three levels comprising; Ground Floor 90m2, First Floor 28m2 + Solarium 55m2 and Basement 160m2 (opportunity to create additional living space). The villa has 3 double bedrooms, 3 luxury bathrooms, open plan living area with modern fitted kitchen, breakfast bar / island. Large ´hide and slide´ patio doors open up to reveal the large private swimming pool with plenty of surrounding terracing. Airzone A-C is fitted to this key ready villa which can be controlled via an app. Private garage parking located in the large basement. Pre-installation of Air-Conditioning also with a heat pump but the machines are optional extras. A small signature style development – JUST 4 semi detached and two detached three level contemporary villas – All enjoying generous plot sizes, with private swimming pools, garagebasements and the all important roof solarium boasting glorious sea and coastal views. Los Belones is a highly popular large village just a short drive from the famous La Manga Club and 1 km from sandy beaches of the warm Mar Menor and 3km to the beautiful Mediterranean sea. The village is a thriving environment typically Spanish offering a great selection of tapas bars, restaurants and an abundance of amenities. Every Tuesday there is a weekly market which is very popular with locals and tourists. Within a 20 minute drive to the historical port of Cartagena. Airports:: Murcia regional airport (Corvera) is 35 minute drive and Alicante airport 75 minute drive.