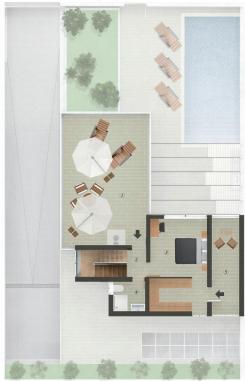

Superficies Planta Baja / Superficies Ground Floor

| 1. Terraza 1      | 92.26 m2 | 6. Dormitorio 2        | 10.95 m2 |
|-------------------|----------|------------------------|----------|
| 2. Salon-cocina   | 40.12 m2 | 7. Dormitorio 1 + vest | 17.04 m2 |
| 3. Lavandería     | 3.51 m2  | 8. Pasillo             | 4.42 m2  |
| 4. Aseo 2         | 3.67 m2  | 9. Baño                | 5.71 m2  |
| 5. Distribuidor 1 | 4.51 m2  | 10. Terraza 2          | 57.93 m2 |

Planta Baja / Ground Floor

Primera Planta + Solarium / First Floor + Solarium

"OUR EXPERIENCE IS YOUR GUARANTEE"