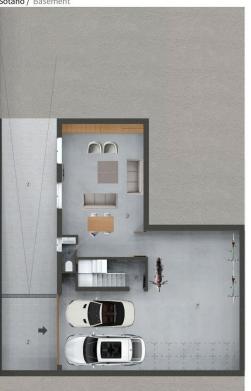

# PLANOS DE PLANTA Y SUPERFICIE / FLOOR AND SUPERFICIES PLANTS

| Superficies Sótano / | Superficies Basement |
|----------------------|----------------------|

| 1. Rampa          | 51.45 m2 | 5. Instalaciones | 1.42 m2  |
|-------------------|----------|------------------|----------|
| 2. Rellano garaje | 16.22 m2 | 6. Escalera      | 9.22 m2  |
| 3. Trastero       | 46.41 m2 | 7. Garaje        | 83.58 m2 |
| 4. Aseo 1         | 3.15 m2  |                  |          |

Planta Baja / Ground Floor

Primera Planta + Solarium / First Floor + Solarium

"OUR EXPERIENCE IS YOUR GUARANTEE"