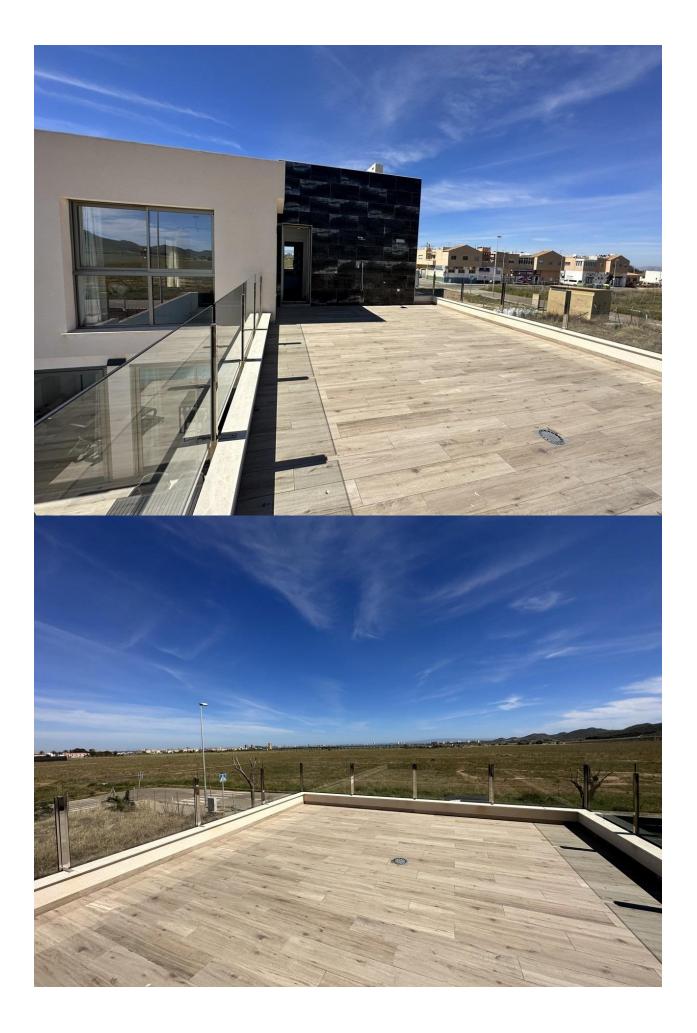

### DESCRIPTION

NEW BUILD SEMI-DETACHED VILLAS IN LOS BELONES New Build Semi-datached villas in Los Belones, Mar Menor. Stunning contemporary semi-detached villas with private swimming pool (7×3) all enjoying views to the sea and coastline set back from the main town of Los Belones, Murcia. Luxury brand new key ready Villa (1 other to be built) with a private pool. This Contemporary high quality build on three levels comprising; Ground Floor 90m2, First Floor 28m2 + Solarium 55m2 and Basement 160m2 (opportunity to create additional living space). The villa has 3 double bedrooms, 3 luxury bathrooms, open plan living area with modern fitted kitchen, breakfast bar / island. Large ´hide and slide´ patio doors open up to reveal the large private swimming pool with plenty of surrounding terracing. Airzone A-C is fitted to this key ready villa which can be controlled via an app. Private garage parking located in the large basement. Pre-installation of Air-Conditioning also with a heat pump but the machines are optional extras. A small signature style development – JUST 4 semi detached and two detached three level contemporary villas – All enjoying generous plot sizes, with private swimming pools, garagebasements and the all important roof solarium boasting glorious sea and coastal views. Los Belones is a highly popular large village just a short drive from the famous La Manga Club and 1 km from sandy beaches of the warm Mar Menor and 3km to the beautiful Mediterranean sea. The village is a thriving environment typically Spanish offering a great selection of tapas bars, restaurants and an abundance of amenities. Every Tuesday there is a weekly market which is very popular with locals and tourists. Within a 20 minute drive to the historical port of Cartagena. Airports:: Murcia regional airport (Corvera) is 35 minute drive and Alicante airport 75 minute drive.

## ENERGETIC CERTIFIED

VIEWS

• Panoramic views

GARDEN AND TERRACES

• Private garden

## PROPERTY GALLERY