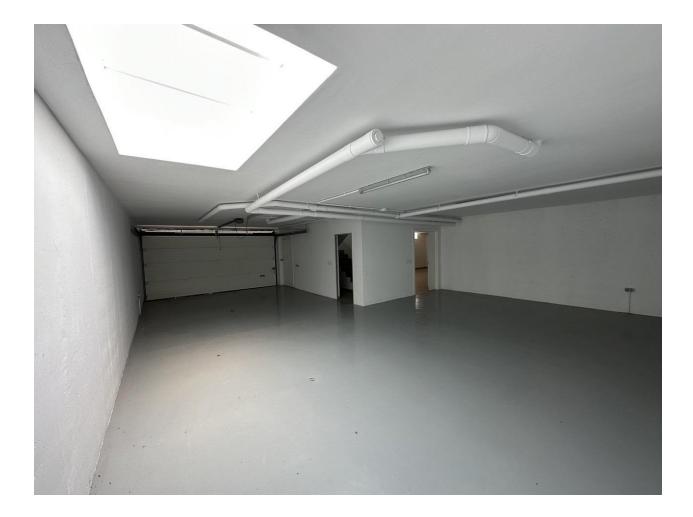

### DESCRIPTION

NEW BUILD SEMI-DETACHED VILLAS IN LOS BELONES New Build Semi-datached villas in Los Belones, Mar Menor. Stunning contemporary semi-detached villas with private swimming pool (7×3) all enjoying views to the sea and coastline set back from the main town of Los Belones, Murcia. Luxury brand new key ready Villa (1 other to be built) with a private pool. This Contemporary high quality build on three levels comprising; Ground Floor 90m2, First Floor 28m2 + Solarium 55m2 and Basement 160m2 (opportunity to create additional living space). The villa has 3 double bedrooms, 3 luxury bathrooms, open plan living area with modern fitted kitchen, breakfast bar / island. Large ´hide and slide´ patio doors open up to reveal the large private swimming pool with plenty of surrounding terracing. Airzone A-C is fitted to this key ready villa which can be controlled via an app. Private garage parking located in the large basement. Pre-installation of Air-Conditioning also with a heat pump but the machines are optional extras. A small signature style development – JUST 4 semi detached and two detached three level contemporary villas – All enjoying generous plot sizes, with private swimming pools, garagebasements and the all important roof solarium boasting glorious sea and coastal views. Los Belones is a highly popular large village just a short drive from the famous La Manga Club and 1 km from sandy beaches of the warm Mar Menor and 3km to the beautiful Mediterranean sea. The village is a thriving environment typically Spanish offering a great selection of tapas bars, restaurants and an abundance of amenities. Every Tuesday there is a weekly market which is very popular with locals and tourists. Within a 20 minute drive to the historical port of Cartagena. Airports:: Murcia regional airport (Corvera) is 35 minute drive and Alicante airport 75 minute drive.

## PROPERTY GALLERY

# PLANOS DE PLANTA Y SUPERFICIE / FLOOR AND SUPERFICIES PLANTS

| Superficies Sótano / | Superficies Basement |
|----------------------|----------------------|

| 1. Rampa          | 51.45 m2 | 5. Instalaciones | 1.42 m2  |
|-------------------|----------|------------------|----------|
| 2. Rellano garaje | 16.22 m2 | 6. Escalera      | 9.22 m2  |
| 3. Trastero       | 46.41 m2 | 7. Garaje        | 83.58 m2 |
| 4. Aseo 1         | 3.15 m2  |                  |          |