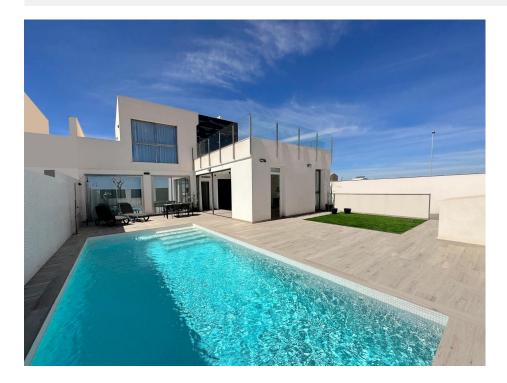

### DESCRIPTION

NEW BUILD SEMI-DETACHED VILLAS IN LOS BELONES New Build Semi-datached villas in Los Belones, Mar Menor. Stunning contemporary semi-detached villas with private swimming pool (7×3) all enjoying views to the sea and coastline set back from the main town of Los Belones, Murcia. Luxury brand new key ready Villa (1 other to be built) with a private pool. This Contemporary high quality build on three levels comprising; Ground Floor 90m2, First Floor 28m2 + Solarium 55m2 and Basement 160m2 (opportunity to create additional living space). The villa has 3 double bedrooms, 3 luxury bathrooms, open plan living area with modern fitted kitchen, breakfast bar / island. Large ´hide and slide´ patio doors open up to reveal the large private swimming pool with plenty of surrounding terracing. Airzone A-C is fitted to this key ready villa which can be controlled via an app. Private garage parking located in the large basement. Pre-installation of Air-Conditioning also with a heat pump but the machines are optional extras. A small signature style development – JUST 4 semi detached and two detached three level contemporary villas – All enjoying generous plot sizes, with private swimming pools, garagebasements and the all important roof solarium boasting glorious sea and coastal views. Los Belones is a highly popular large village just a short drive from the famous La Manga Club and 1 km from sandy beaches of the warm Mar Menor and 3km to the beautiful Mediterranean sea. The village is a thriving environment typically Spanish offering a great selection of tapas bars, restaurants and an abundance of amenities. Every Tuesday there is a weekly market which is very popular with locals and tourists. Within a 20 minute drive to the historical port of Cartagena. Airports:: Murcia regional airport (Corvera) is 35 minute drive and Alicante airport 75 minute drive.

## PROPERTY GALLERY