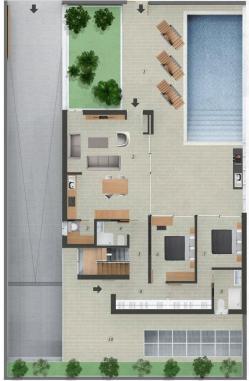

Superficies Planta Baja / Superficies Ground Floor

| 1. Terraza 1      | 92.26 m2 | 6. Dormitorio 2        | 10.95 m2 |
|-------------------|----------|------------------------|----------|
| 2. Salon-cocina   | 40.12 m2 | 7. Dormitorio 1 + vest | 17.04 m2 |
| 3. Lavandería     | 3.51 m2  | 8. Pasillo             | 4.42 m2  |
| 4. Aseo 2         | 3.67 m2  | 9. Baño                | 5.71 m2  |
| 5. Distribuidor 1 | 4.51 m2  | 10. Terraza 2          | 57.93 m2 |

## Superficies Primera Planta + Soalrium / Superficies First Floor + Solarium

| 1. Terraza        | 43.98 m2 | 5. Terraza | 10.78 m2 |
|-------------------|----------|------------|----------|
| 2. Distribuidor 2 | 3.17 m2  |            |          |
| 3. Dormitorio 3   | 21.05 m2 |            |          |
| 4. Aseo 2         | 3.15 m2  |            |          |

Planta Baja / Ground Floor

Primera Planta + Solarium / First Floor + Solarium

"OUR EXPERIENCE IS YOUR GUARANTEE"