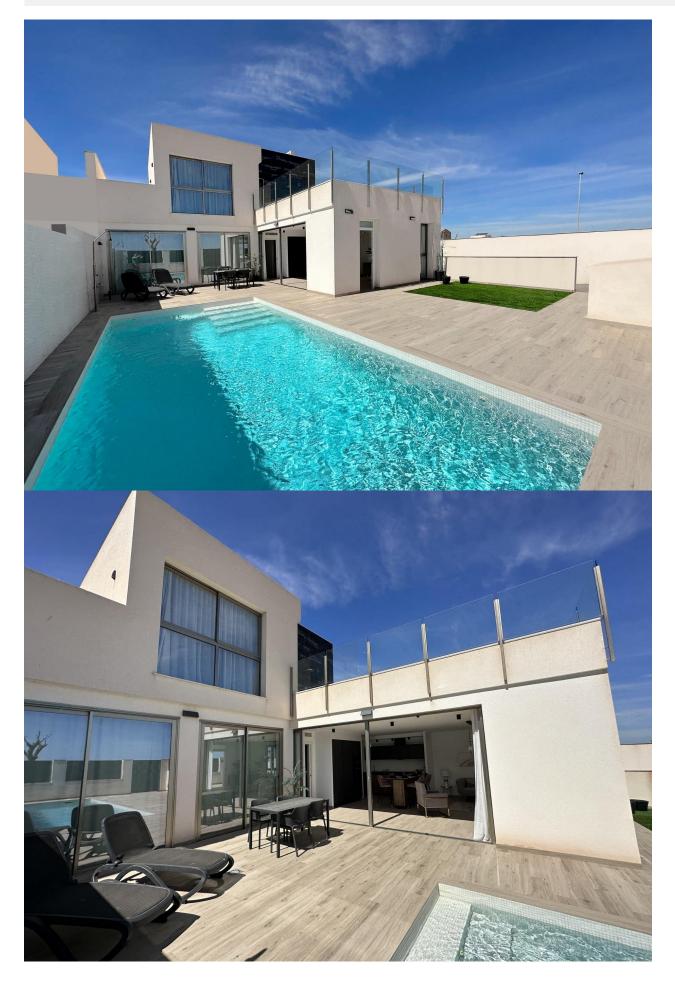

### DESCRIPTION

NEW BUILD SEMI-DETACHED VILLAS IN LOS BELONES New Build Semi-datached villas in Los Belones, Mar Menor. Stunning contemporary semi-detached villas with private swimming pool (7×3) all enjoying views to the sea and coastline set back from the main town of Los Belones, Murcia. Luxury brand new key ready Villa (1 other to be built) with a private pool. This Contemporary high quality build on three levels comprising; Ground Floor 90m2, First Floor 28m2 + Solarium 55m2 and Basement 160m2 (opportunity to create additional living space). The villa has 3 double bedrooms, 3 luxury bathrooms, open plan living area with modern fitted kitchen, breakfast bar / island. Large ´hide and slide´ patio doors open up to reveal the large private swimming pool with plenty of surrounding terracing. Airzone A-C is fitted to this key ready villa which can be controlled via an app. Private garage parking located in the large basement. Pre-installation of Air-Conditioning also with a heat pump but the machines are optional extras. A small signature style development – JUST 4 semi detached and two detached three level contemporary villas – All enjoying generous plot sizes, with private swimming pools, garagebasements and the all important roof solarium boasting glorious sea and coastal views. Los Belones is a highly popular large village just a short drive from the famous La Manga Club and 1 km from sandy beaches of the warm Mar Menor and 3km to the beautiful Mediterranean sea. The village is a thriving environment typically Spanish offering a great selection of tapas bars, restaurants and an abundance of amenities. Every Tuesday there is a weekly market which is very popular with locals and tourists. Within a 20 minute drive to the historical port of Cartagena. Airports:: Murcia regional airport (Corvera) is 35 minute drive and Alicante airport 75 minute drive.

## PROPERTY GALLERY