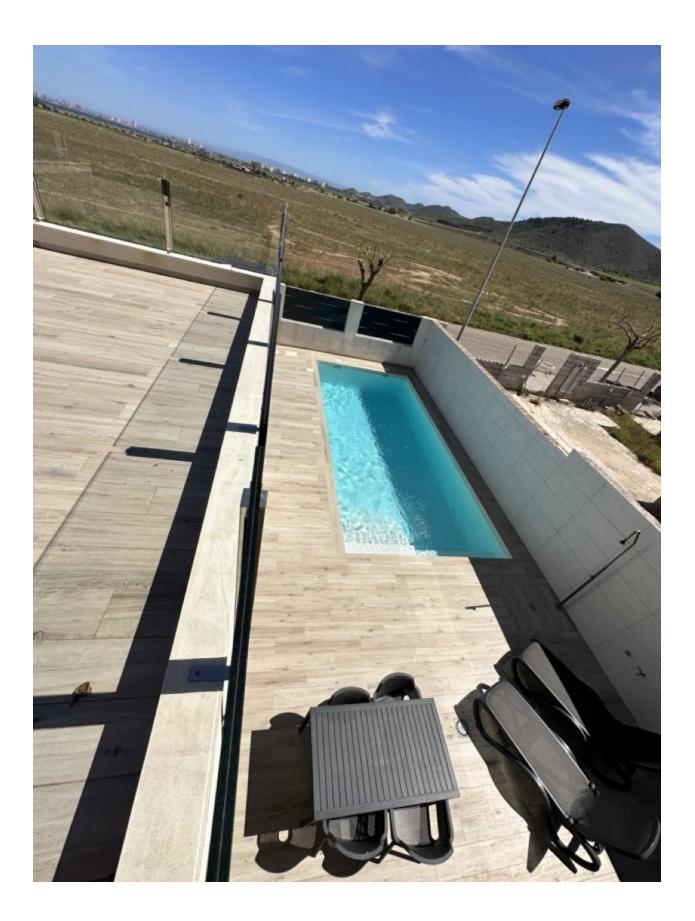

### DESCRIPTION

NEW BUILD SEMI-DETACHED VILLAS IN LOS BELONES New Build Semi-datached villas in Los Belones, Mar Menor. Stunning contemporary semi-detached villas with private swimming pool (7×3) all enjoying views to the sea and coastline set back from the main town of Los Belones, Murcia. Luxury brand new key ready Villa (1 other to be built) with a private pool. This Contemporary high quality build on three levels comprising; Ground Floor 90m2, First Floor 28m2 + Solarium 55m2 and Basement 160m2 (opportunity to create additional living space). The villa has 3 double bedrooms, 3 luxury bathrooms, open plan living area with modern fitted kitchen, breakfast bar / island. Large ´hide and slide´ patio doors open up to reveal the large private swimming pool with plenty of surrounding terracing. Airzone A-C is fitted to this key ready villa which can be controlled via an app. Private garage parking located in the large basement. Pre-installation of Air-Conditioning also with a heat pump but the machines are optional extras. A small signature style development – JUST 4 semi detached and two detached three level contemporary villas – All enjoying generous plot sizes, with private swimming pools, garagebasements and the all important roof solarium boasting glorious sea and coastal views. Los Belones is a highly popular large village just a short drive from the famous La Manga Club and 1 km from sandy beaches of the warm Mar Menor and 3km to the beautiful Mediterranean sea. The village is a thriving environment typically Spanish offering a great selection of tapas bars, restaurants and an abundance of amenities. Every Tuesday there is a weekly market which is very popular with locals and tourists. Within a 20 minute drive to the historical port of Cartagena. Airports:: Murcia regional airport (Corvera) is 35 minute drive and Alicante airport 75 minute drive.