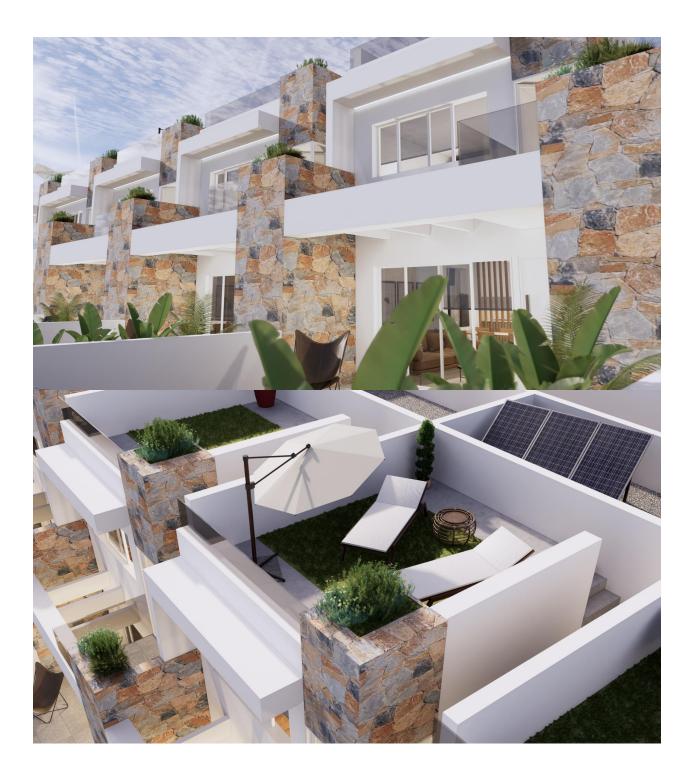

## DESCRIPTION

NEW BUILD SEMI-DETACHED VILLA IN VILLAMARTIN, ORIHUELA COSTA - private pool and garden. This fantastic villa is situated in a magnificent complex comprising of up to 24 town houses and semidetached villas and is constructed over two floors. The property consists of 3 bedrooms and 2 bathrooms, private swimming pool and solarium to enjoy all hours of sunshine every day of the year. The complex located in PAU 26, a quiet residential area of Orihuela Costa. These properties come with pre-installed ducted air conditioning, including supply and return grilles in the living room and bedrooms, as well as zoned climate control pre-installation. Located closed to the beach of Punta Prima so you can enjoy the Spanish sun all year round on the Costa Blanca. Only 10 minutes from the Villa Martín Golf course and La Zenia Boulevard shopping centre. Complex located 40 minutes from Alicante airport and 1 hour Murcia - Corvera airport.

## REF: # 11282

VIEWS

• Panoramic views

GARDEN AND TERRACES

• Private garden

PLANTA BAJA

| VIVIENDA TIPO         |                       |
|-----------------------|-----------------------|
| PARCELA nº. 646       | 119,35 m <sup>2</sup> |
| Planta Baja           | 45,15 "               |
| Planta Primera        | 35,94 "               |
| Superficie Construida | 81,09                 |
| Terrazas y solarium   | 26,01                 |
| renazas y solanum     | 20,01                 |

PLANTA DE CUBIERTA

"OUR EXPERIENCE IS YOUR GUARANTEE"