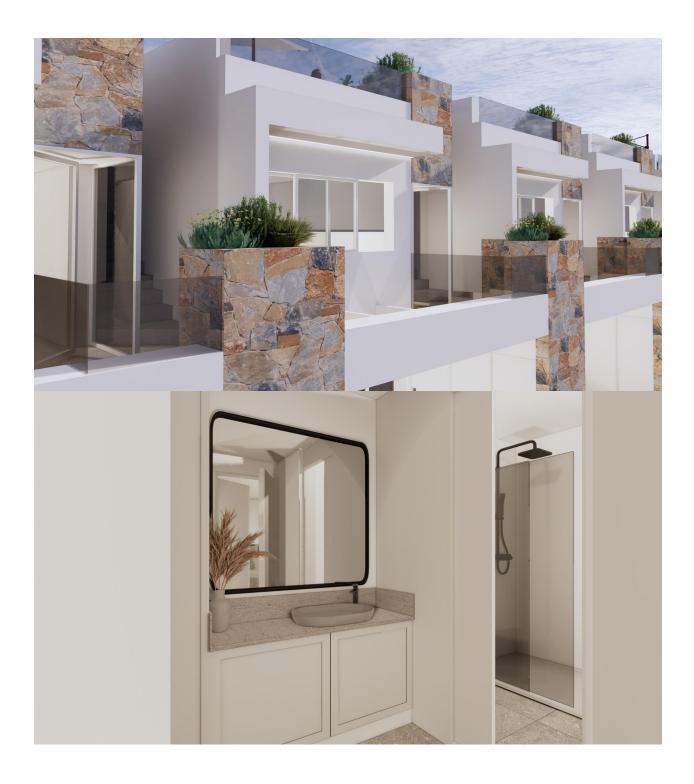

## DESCRIPTION

NEW BUILD SEMI-DETACHED VILLA IN VILLAMARTIN, ORIHUELA COSTA - private pool and garden. This fantastic villa is situated in a magnificent complex comprising of up to 24 town houses and semidetached villas and is constructed over two floors. The property consists of 3 bedrooms and 2 bathrooms, private swimming pool and solarium to enjoy all hours of sunshine every day of the year. The complex located in PAU 26, a quiet residential area of Orihuela Costa. These properties come with pre-installed ducted air conditioning, including supply and return grilles in the living room and bedrooms, as well as zoned climate control pre-installation. Located closed to the beach of Punta Prima so you can enjoy the Spanish sun all year round on the Costa Blanca. Only 10 minutes from the Villa Martín Golf course and La Zenia Boulevard shopping centre. Complex located 40 minutes from Alicante airport and 1 hour Murcia - Corvera airport.

## REF: # 11282

VIEWS

• Panoramic views

GARDEN AND TERRACES

• Private garden

PLANTA BAJA

| VIVIENDA TIPO         |                       |
|-----------------------|-----------------------|
| PARCELA nº. 646       | 119,35 m <sup>2</sup> |
| Planta Baja           | 45,15 "               |
| Planta Primera        | 35,94 "               |
| Superficie Construida | 81,09                 |
| Terrazas y solarium   | 26,01                 |
| renazas y solanum     | 20,01                 |