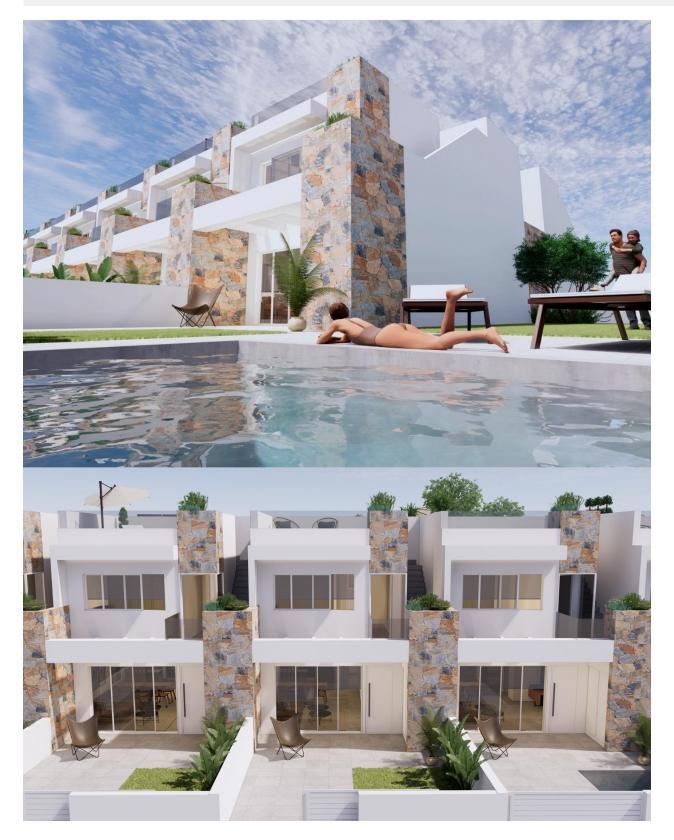

## **ORIHUELA COSTA (VILLAMARTIN-PAU26)**

| INFO              |                                           |
|-------------------|-------------------------------------------|
| PRICE:            | 339.000 €                                 |
| PROPERTY<br>TYPE: | Villa (Semi<br>detached)                  |
| CITY:             | Orihuela Costa<br>(Villamartin-<br>Pau26) |
| BEDROOMS:         | 3                                         |
| Bathrooms:        | 2                                         |
| Build ( m2 ):     | 100                                       |
| Plot ( m2 ):      | 119                                       |
| Terrace ( m2 ):   | 26                                        |
| Year:             | -                                         |
| Floor:            | -                                         |
| Old price         | -                                         |

## DESCRIPTION

NEW BUILD SEMI-DETACHED VILLA IN VILLAMARTIN, ORIHUELA COSTA - private pool and garden. This fantastic villa is situated in a magnificent complex comprising of up to 24 town houses and semidetached villas and is constructed over two floors. The property consists of 3 bedrooms and 2 bathrooms, private swimming pool and solarium to enjoy all hours of sunshine every day of the year. The complex located in PAU 26, a quiet residential area of Orihuela Costa. These properties come with pre-installed ducted air conditioning, including supply and return grilles in the living room and bedrooms, as well as zoned climate control pre-installation. Located closed to the beach of Punta Prima so you can enjoy the Spanish sun all year round on the Costa Blanca. Only 10 minutes from the Villa Martín Golf course and La Zenia Boulevard shopping centre. Complex located 40 minutes from Alicante airport and 1 hour Murcia - Corvera airport.

## REF: # 11282

VIEWS

• Panoramic views

GARDEN AND TERRACES

• Private garden

PLANTA BAJA

| VIVIENDA TIPO         |                       |
|-----------------------|-----------------------|
| PARCELA nº. 646       | 119,35 m <sup>2</sup> |
| Planta Baja           | 45,15 "               |
| Planta Primera        | 35,94 "               |
| Superficie Construida | 81,09                 |
| Terrazas y solarium   | 26,01                 |
| renazas y solanum     | 20,01                 |