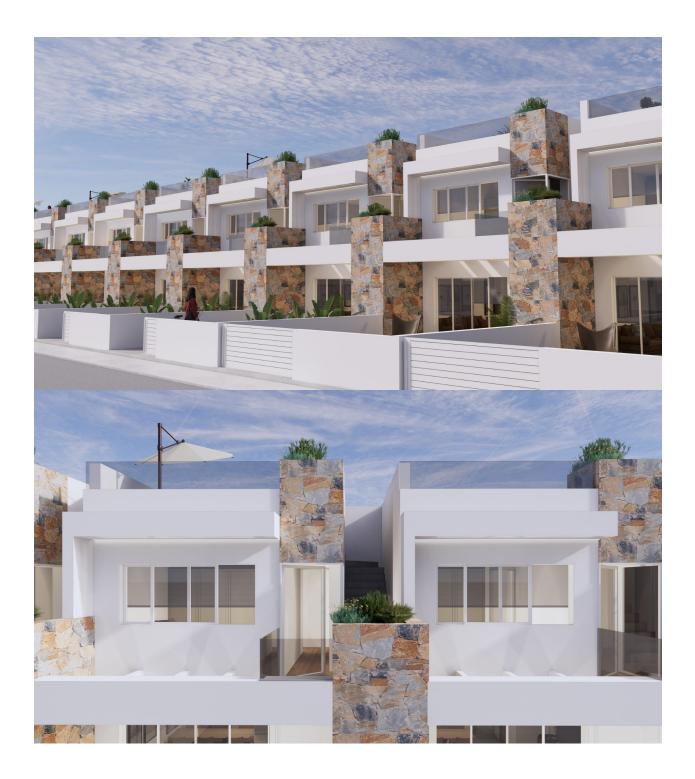

## DESCRIPTION

NEW BUILD SEMI-DETACHED VILLA IN VILLAMARTIN, ORIHUELA COSTA - private pool and garden. This fantastic villa is situated in a magnificent complex comprising of up to 24 town houses and semidetached villas and is constructed over two floors. The property consists of 3 bedrooms and 2 bathrooms, private swimming pool and solarium to enjoy all hours of sunshine every day of the year. The complex located in PAU 26, a quiet residential area of Orihuela Costa. These properties come with pre-installed ducted air conditioning, including supply and return grilles in the living room and bedrooms, as well as zoned climate control pre-installation. Located closed to the beach of Punta Prima so you can enjoy the Spanish sun all year round on the Costa Blanca. Only 10 minutes from the Villa Martín Golf course and La Zenia Boulevard shopping centre. Complex located 40 minutes from Alicante airport and 1 hour Murcia - Corvera airport.

## REF: # 11282

VIEWS

• Panoramic views

GARDEN AND TERRACES

• Private garden

PLANTA BAJA

| VIVIENDA TIPO         |                       |
|-----------------------|-----------------------|
| PARCELA nº. 646       | 119,35 m <sup>2</sup> |
| Planta Baja           | 45,15 "               |
| Planta Primera        | 35,94 "               |
| Superficie Construida | 81,09                 |
| Terrazas y solarium   | 26,01                 |
| renazas y solanum     | 20,01                 |