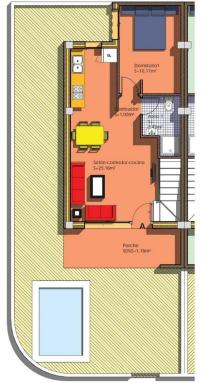

## REF: # 11282

VIEWS

• Panoramic views

GARDEN AND TERRACES

• Private garden

PLANTA BAJA

| VIVIENDA TIPO         |                       |
|-----------------------|-----------------------|
| PARCELA nº. 646       | 119,35 m <sup>2</sup> |
| Planta Baja           | 45,15 "               |
| Planta Primera        | 35,94 "               |
| Superficie Construida | 81,09                 |
| Terrazas y solarium   | 26,01                 |
| renazas y solanum     | 20,01                 |