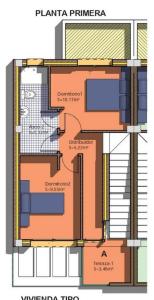

## REF: # 11282

VIEWS

• Panoramic views

GARDEN AND TERRACES

• Private garden

PLANTA BAJA

| VIVIENDA TIPO         |                       |
|-----------------------|-----------------------|
| PARCELA nº. 646       | 119,35 m <sup>2</sup> |
| Planta Baja           | 45,15 "               |
| Planta Primera        | 35,94 "               |
| Superficie Construida | 81,09                 |
| Terrazas y solarium   | 26,01                 |
| renazas y solanum     | 20,01                 |