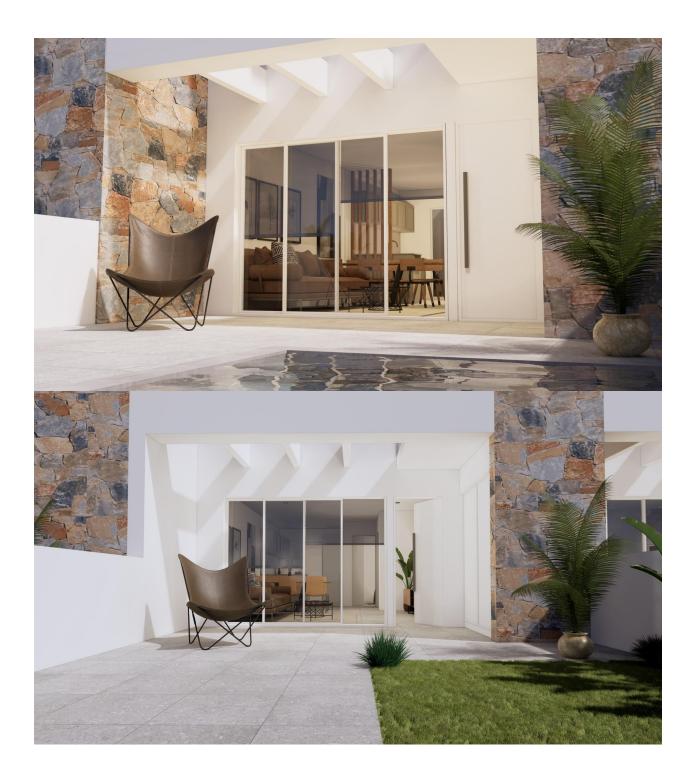

## DESCRIPTION

NEW BUILD SEMI-DETACHED VILLA IN VILLAMARTIN, ORIHUELA COSTA - private pool and garden. This fantastic villa is situated in a magnificent complex comprising of up to 24 town houses and semidetached villas and is constructed over two floors. The property consists of 3 bedrooms and 2 bathrooms, private swimming pool and solarium to enjoy all hours of sunshine every day of the year. The complex located in PAU 26, a quiet residential area of Orihuela Costa. These properties come with pre-installed ducted air conditioning, including supply and return grilles in the living room and bedrooms, as well as zoned climate control pre-installation. Located closed to the beach of Punta Prima so you can enjoy the Spanish sun all year round on the Costa Blanca. Only 10 minutes from the Villa Martín Golf course and La Zenia Boulevard shopping centre. Complex located 40 minutes from Alicante airport and 1 hour Murcia - Corvera airport.