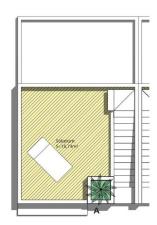

oy the Spanish sun all year round on the Costa Blanca. Only 10 minutes from the Villa Martín Golf course and La Zenia Boulevard shopping centre. Complex located 40 minutes from Alicante airport and 1 hour Murcia - Corvera airport.

## **ENERGETIC CERTIFIED**



## REF: # 11282

VIEWS

• Panoramic views

GARDEN AND TERRACES

• Private garden















PLANTA BAJA





| VIVIENDA TIPO         |                       |
|-----------------------|-----------------------|
| PARCELA nº. 646       | 119,35 m <sup>2</sup> |
| Planta Baja           | 45,15 "               |
| Planta Primera        | 35,94 "               |
| Superficie Construida | 81,09                 |
| Terrazas y solarium   | 26,01                 |
| renazas y solanum     | 20,01                 |





PLANTA DE CUBIERTA









"OUR EXPERIENCE IS YOUR GUARANTEE"