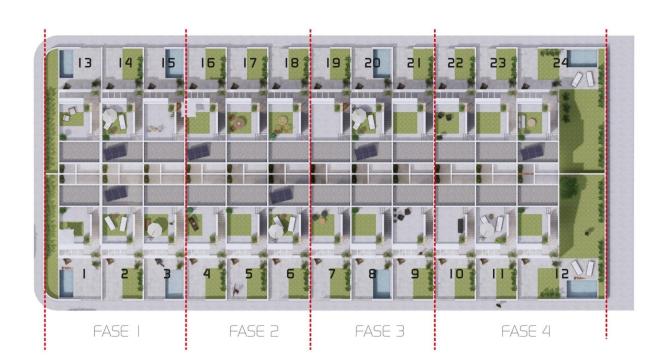

## DESCRIPTION

NEW BUILD SEMI-DETACHED VILLA IN VILLAMARTIN, ORIHUELA COSTA - private pool and garden. This fantastic villa is situated in a magnificent complex comprising of up to 24 town houses and semidetached villas and is constructed over two floors. The property consists of 3 bedrooms and 2 bathrooms, private swimming pool and solarium to enjoy all hours of sunshine every day of the year. The complex located in PAU 26, a quiet residential area of Orihuela Costa. These properties come with pre-installed ducted air conditioning, including supply and return grilles in the living room and bedrooms, as well as zoned climate control pre-installation. Located closed to the beach of Punta Prima so you can enjoy the Spanish sun all year round on the Costa Blanca. Only 10 minutes from the Villa Martín Golf course and La Zenia Boulevard shopping centre. Complex located 40 minutes from Alicante airport and 1 hour Murcia - Corvera airport.

## REF: # 11282

VIEWS

• Panoramic views

GARDEN AND TERRACES

• Private garden

PLANTA BAJA

| VIVIENDA TIPO         |                       |
|-----------------------|-----------------------|
| PARCELA nº. 646       | 119,35 m <sup>2</sup> |
| Planta Baja           | 45,15 "               |
| Planta Primera        | 35,94 "               |
| Superficie Construida | 81,09                 |
| Terrazas y solarium   | 26,01                 |
| renazas y solanum     | 20,01                 |