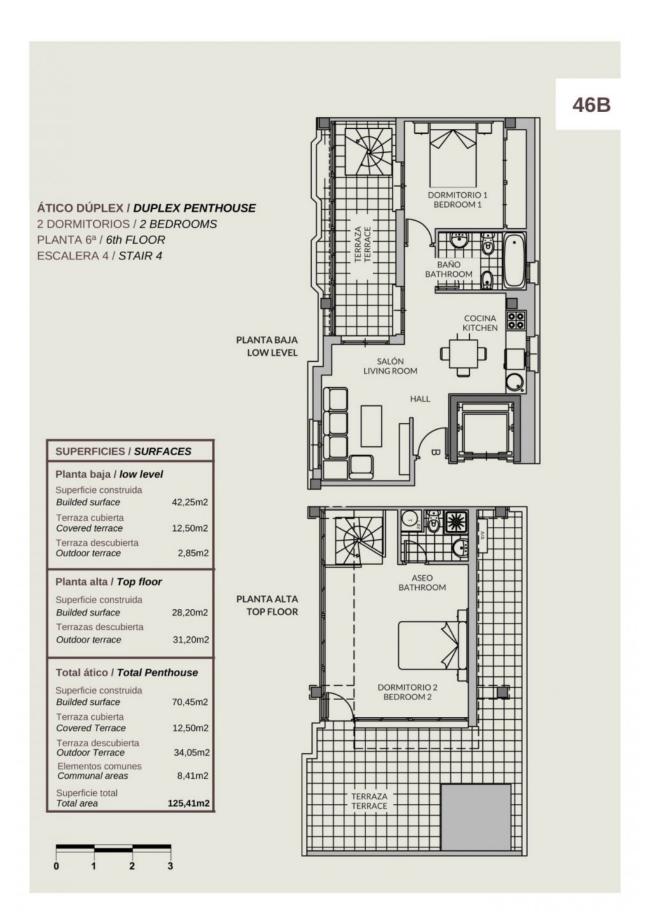

REF: # 11268 CALPE/MORAIRA

| INFO              |               |
|-------------------|---------------|
| PRICE:            | 269.000 €     |
| PROPERTY<br>TYPE: | Penthouse     |
| CITY:             | Calpe/Moraira |
| BEDROOMS:         | 2             |
| Bathrooms:        | 2             |
| Build ( m2 ):     | 70            |
| Plot ( m2 ):      | -             |
| Terrace ( m2 ):   | -             |
| Year:             | -             |
| Floor:            | -             |
| Old price         | -             |

## **DESCRIPTION**

BEAUTIFUL PENTHOUSES WITH SEA VIEWS IN CALPE Beautiful apartments on the very first line of La Fossa beach in Calpe. Apartments with 1, 2 and 3 bedrooms fully furnished, an equipped bathrooms, an open and equipped kitchen and living-dining room. 2 floors penthouse with 2 bedrooms, 2 bathrooms with terraces which offers magnificent sea views. You can also contemplate beautiful views of Las Salinas. Parking spaces available at an extra cost. In its common areas it has a swimming pool for adults and children and jacuzzi. An incredible opportunity for lovers of the sea. Calpe, one of the towns of La Marina Alta, lies on the northern coast of the province of Alicante, surrounded by the towns of Altea, Benidorm, Teulada-Moraira, Benissa. Calpe has a wonderful mixture of old Valencian culture and modern tourist facilities. It is a great base from which to explore the local area or enjoy the many local beaches. Calpe alone has three of the most beautiful sandy beaches on the coast. Calpe also has two Sailing Clubs: Real Club Náutico de Calpe and Club Náutico de Puerto Blanco. Fishing village of Calpe now transformed into a tourist magnet, the town sits in an ideal location,