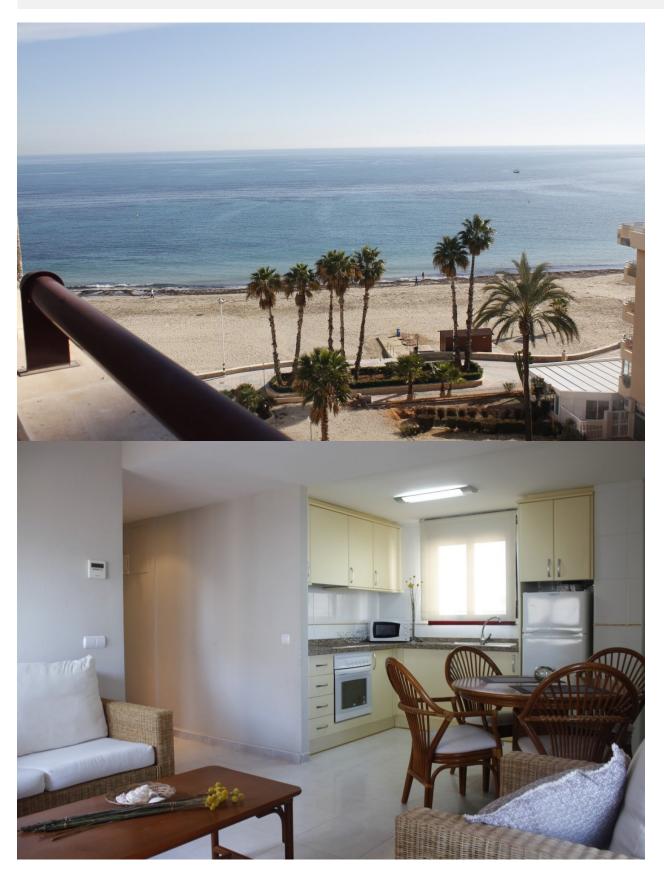

## **DESCRIPTION**

BEAUTIFUL PENTHOUSES WITH SEA VIEWS IN CALPE Beautiful apartments on the very first line of La Fossa beach in Calpe. Apartments with 1, 2 and 3 bedrooms fully furnished, an equipped bathrooms, an open and equipped kitchen and living-dining room. 2 floors penthouse with 2 bedrooms, 2 bathrooms with terraces which offers magnificent sea views. You can also contemplate beautiful views of Las Salinas. Parking spaces available at an extra cost. In its common areas it has a swimming pool for adults and children and jacuzzi. An incredible opportunity for lovers of the sea. Calpe, one of the towns of La Marina Alta, lies on the northern coast of the province of Alicante, surrounded by the towns of Altea, Benidorm, Teulada-Moraira, Benissa. Calpe has a wonderful mixture of old Valencian culture and modern tourist facilities. It is a great base from which to explore the local area or enjoy the many local beaches. Calpe alone has three of the most beautiful sandy beaches on the coast. Calpe also has two Sailing Clubs: Real Club Náutico de Calpe and Club Náutico de Puerto Blanco. Fishing village of Calpe now transformed into a tourist magnet, the town sits in an ideal location,

## **VIEWS**

• Panoramic views