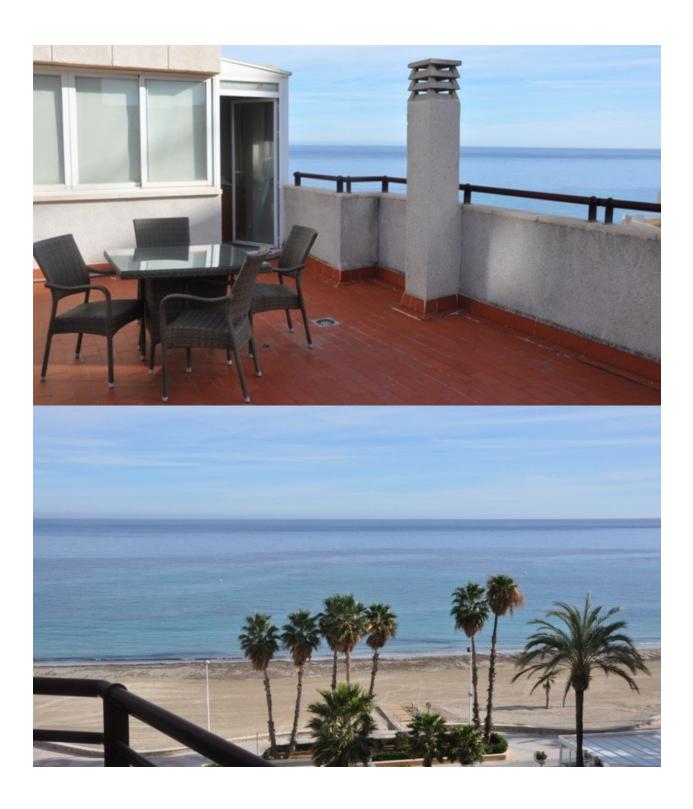

## **DESCRIPTION**

BEAUTIFUL PENTHOUSES WITH SEA VIEWS IN CALPE Beautiful apartments on the very first line of La Fossa beach in Calpe. Apartments with 1, 2 and 3 bedrooms fully furnished, an equipped bathrooms, an open and equipped kitchen and living-dining room. 2 floors penthouse with 2 bedrooms, 2 bathrooms with terraces which offers magnificent sea views. You can also contemplate beautiful views of Las Salinas. Parking spaces available at an extra cost. In its common areas it has a swimming pool for adults and children and jacuzzi. An incredible opportunity for lovers of the sea. Calpe, one of the towns of La Marina Alta, lies on the northern coast of the province of Alicante, surrounded by the towns of Altea, Benidorm, Teulada-Moraira, Benissa. Calpe has a wonderful mixture of old Valencian culture and modern tourist facilities. It is a great base from which to explore the local area or enjoy the many local beaches. Calpe alone has three of the most beautiful sandy beaches on the coast. Calpe also has two Sailing Clubs: Real Club Náutico de Calpe and Club Náutico de Puerto Blanco. Fishing village of Calpe now transformed into a tourist magnet, the town sits in an ideal location,

## **VIEWS**

• Panoramic views