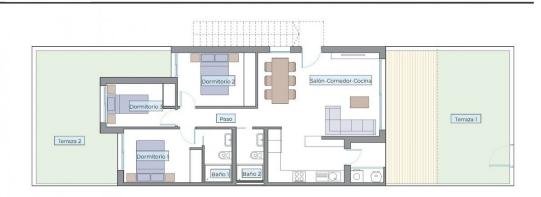

## PLANTA BAJA

| Salón-Comedor-Cocina | 75.07.00   |
|----------------------|------------|
| Salon-Comedor-Cocina | 35,93 m2   |
| Dormitorio 1         | 11,88 m2   |
| Baño 1               | 4,42 m2    |
| Dormitorio 2         | 12,15 m2   |
| Dormitorio 3         | 9,35 m2    |
| Baño 2               | 4,42 m2    |
| Paso 1               | 3,51 m2    |
| Entrada              | 4,50 m2    |
| Total                | ° 86,16 m2 |

| SUPERFICIES |           |
|-------------|-----------|
| Planta Baja | 86,16 m2  |
| Terraza 1   | 42,00 m2  |
| Terraza 2   | 29,62 m2  |
| Total       | 157,78 m2 |

"OUR EXPERIENCE IS YOUR GUARANTEE"