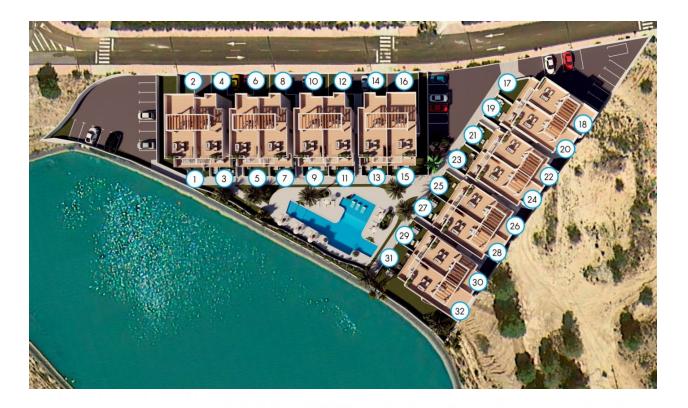

## **DESCRIPTION**

NEW BUILD RESIDENTIAL COMPLEX IN FINESTRAT New Build luxury residential complex of bungalows in Finestrat. Complex located on the new Puig Campana golf course and has spectacular views of the skyline of Benidorm and the Mediterranean sea. This complex, consisting of 32 bungalows with 3 bedrooms and 2 bathrooms, is built with quality materials and maximum attention to detail. Ground floor bungalows with private garden and top floor bungalows with private solarium. The properties have access to a large swimming pool and enjoy one of the best locations on the Costa Blanca. It is a great opportunity and privilege to be able to live with this environment of golf and beach, close to all amenities of all services considered one of the best places to invest. Residential located on the golf course, near theme parks, a large shopping centre and a few minutes from the beaches of Benidorm. Finestrat located in the Marina Baixa region of the Costa Blanca, close to neighbouring Benidorm and about 40 kilometres from the city of Alicante and the international airport. The village is situated on the mountainside of Puig Campana and offers beautiful views of the mountains, the coast and the Mediterranean Sea.

## **VIEWS**

• Panoramic views