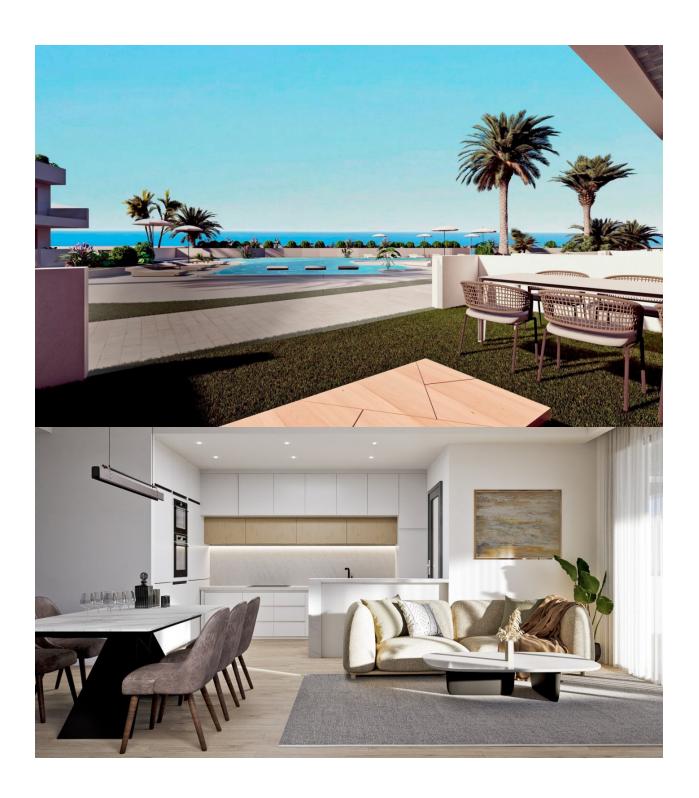

## **DESCRIPTION**

NEW BUILD RESIDENTIAL COMPLEX IN FINESTRAT New Build luxury residential complex of bungalows in Finestrat. Complex located on the new Puig Campana golf course and has spectacular views of the skyline of Benidorm and the Mediterranean sea. This complex, consisting of 32 bungalows with 3 bedrooms and 2 bathrooms, is built with quality materials and maximum attention to detail. Ground floor bungalows with private garden and top floor bungalows with private solarium. The properties have access to a large swimming pool and enjoy one of the best locations on the Costa Blanca. It is a great opportunity and privilege to be able to live with this environment of golf and beach, close to all amenities of all services considered one of the best places to invest. Residential located on the golf course, near theme parks, a large shopping centre and a few minutes from the beaches of Benidorm. Finestrat located in the Marina Baixa region of the Costa Blanca, close to neighbouring Benidorm and about 40 kilometres from the city of Alicante and the international airport. The village is situated on the mountainside of Puig Campana and offers beautiful views of the mountains, the coast and the Mediterranean Sea.

## PLANTA BAJA

| Salón-Comedor-Cocina | 75.07.00   |
|----------------------|------------|
| Salon-Comedor-Cocina | 35,93 m2   |
| Dormitorio 1         | 11,88 m2   |
| Baño 1               | 4,42 m2    |
| Dormitorio 2         | 12,15 m2   |
| Dormitorio 3         | 9,35 m2    |
| Baño 2               | 4,42 m2    |
| Paso 1               | 3,51 m2    |
| Entrada              | 4,50 m2    |
| Total                | ° 86,16 m2 |