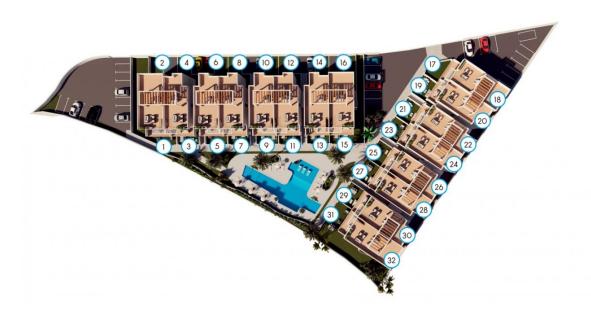

## **DESCRIPTION**

NEW BUILD RESIDENTIAL COMPLEX IN FINESTRAT New Build luxury residential complex of bungalows in Finestrat. Complex located on the new Puig Campana golf course and has spectacular views of the skyline of Benidorm and the Mediterranean sea. This complex, consisting of 32 bungalows with 3 bedrooms and 2 bathrooms, is built with quality materials and maximum attention to detail. Ground floor bungalows with private garden and top floor bungalows with private solarium. The properties have access to a large swimming pool and enjoy one of the best locations on the Costa Blanca. It is a great opportunity and privilege to be able to live with this environment of golf and beach, close to all amenities of all services considered one of the best places to invest. Residential located on the golf course, near theme parks, a large shopping centre and a few minutes from the beaches of Benidorm. Finestrat located in the Marina Baixa region of the Costa Blanca, close to neighbouring Benidorm and about 40 kilometres from the city of Alicante and the international airport. The village is situated on the mountainside of Puig Campana and offers beautiful views of the mountains, the coast and the Mediterranean Sea.