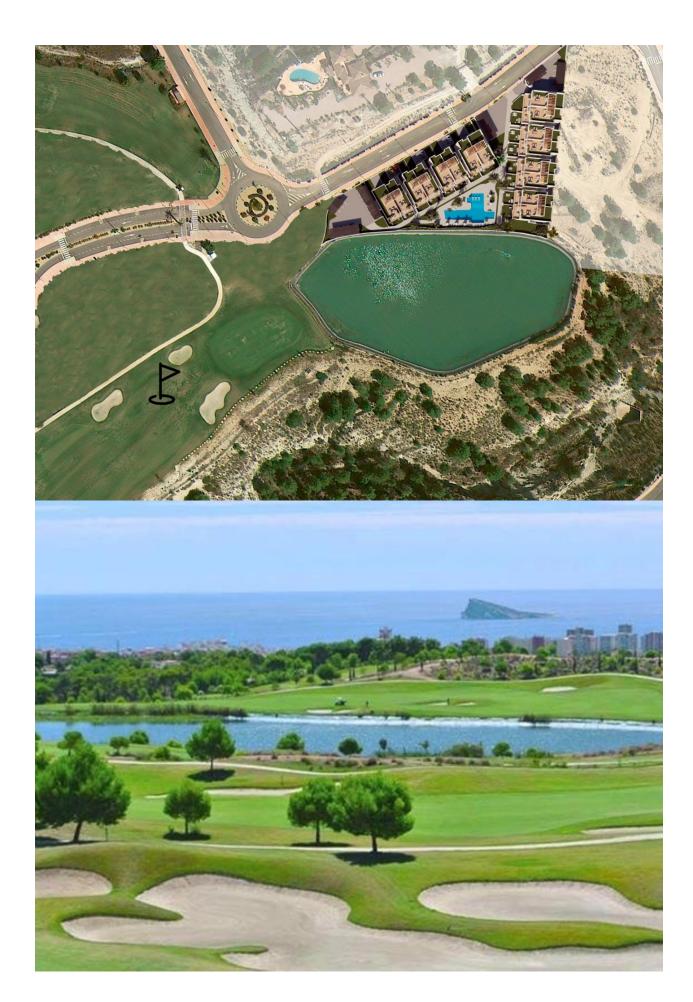

## **DESCRIPTION**

NEW BUILD RESIDENTIAL COMPLEX IN FINESTRAT New Build luxury residential complex of bungalows in Finestrat. Complex located on the new Puig Campana golf course and has spectacular views of the skyline of Benidorm and the Mediterranean sea. This complex, consisting of 32 bungalows with 3 bedrooms and 2 bathrooms, is built with quality materials and maximum attention to detail. Ground floor bungalows with private garden and top floor bungalows with private solarium. The properties have access to a large swimming pool and enjoy one of the best locations on the Costa Blanca. It is a great opportunity and privilege to be able to live with this environment of golf and beach, close to all amenities of all services considered one of the best places to invest. Residential located on the golf course, near theme parks, a large shopping centre and a few minutes from the beaches of Benidorm. Finestrat located in the Marina Baixa region of the Costa Blanca, close to neighbouring Benidorm and about 40 kilometres from the city of Alicante and the international airport. The village is situated on the mountainside of Puig Campana and offers beautiful views of the mountains, the coast and the Mediterranean Sea.