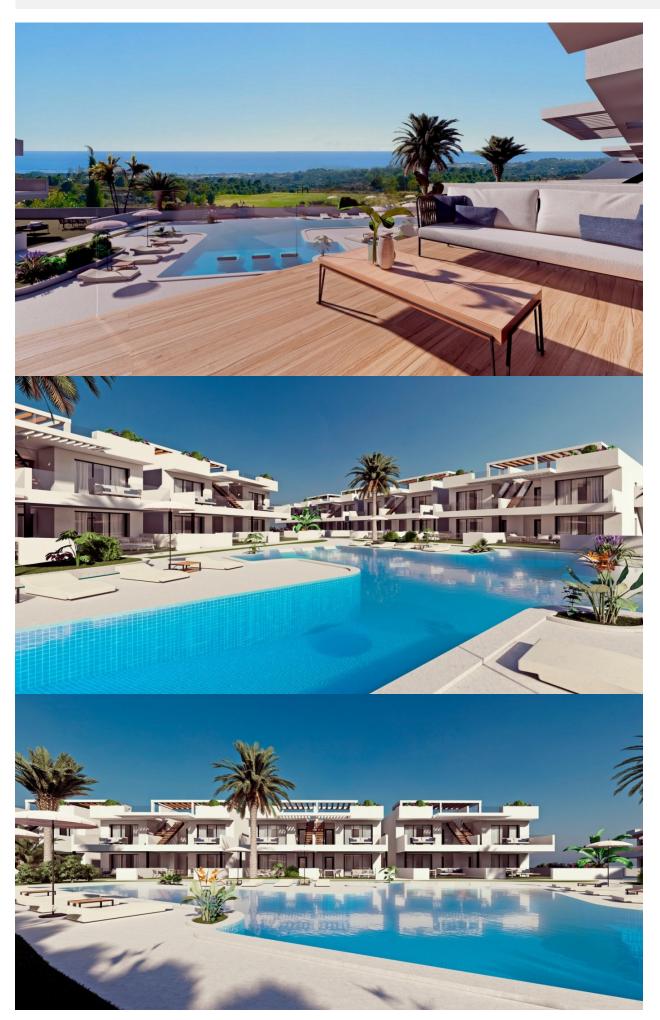

## **DESCRIPTION**

NEW BUILD RESIDENTIAL COMPLEX IN FINESTRAT New Build luxury residential complex of bungalows in Finestrat. Complex located on the new Puig Campana golf course and has spectacular views of the skyline of Benidorm and the Mediterranean sea. This complex, consisting of 32 bungalows with 3 bedrooms and 2 bathrooms, is built with quality materials and maximum attention to detail. Ground floor bungalows with private garden and top floor bungalows with private solarium. The properties have access to a large swimming pool and enjoy one of the best locations on the Costa Blanca. It is a great opportunity and privilege to be able to live with this environment of golf and beach, close to all amenities of all services considered one of the best places to invest. Residential located on the golf course, near theme parks, a large shopping centre and a few minutes from the beaches of Benidorm. Finestrat located in the Marina Baixa region of the Costa Blanca, close to neighbouring Benidorm and about 40 kilometres from the city of Alicante and the international airport. The village is situated on the mountainside of Puig Campana and offers beautiful views of the mountains, the coast and the Mediterranean Sea.

## **VIEWS**

• Panoramic views