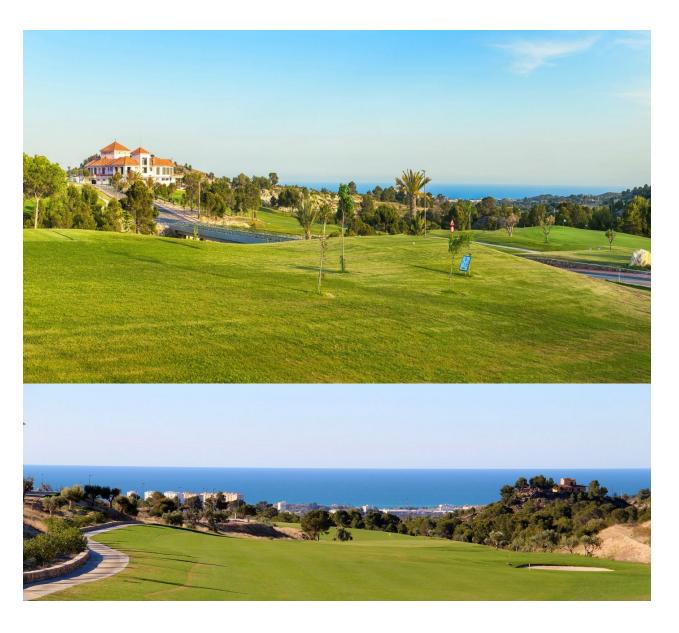

## **DESCRIPTION**

NEW BUILD RESIDENTIAL COMPLEX IN FINESTRAT New Build luxury residential complex of bungalows in Finestrat. Complex located on the new Puig Campana golf course and has spectacular views of the skyline of Benidorm and the Mediterranean sea. This complex, consisting of 32 bungalows with 3 bedrooms and 2 bathrooms, is built with quality materials and maximum attention to detail. Ground floor bungalows with private garden and top floor bungalows with private solarium. The properties have access to a large swimming pool and enjoy one of the best locations on the Costa Blanca. It is a great opportunity and privilege to be able to live with this environment of golf and beach, close to all amenities of all services considered one of the best places to invest. Residential located on the golf course, near theme parks, a large shopping centre and a few minutes from the beaches of Benidorm. Finestrat located in the Marina Baixa region of the Costa Blanca, close to neighbouring Benidorm and about 40 kilometres from the city of Alicante and the international airport. The village is situated on the mountainside of Puig Campana and offers beautiful views of the mountains, the coast and the Mediterranean Sea.