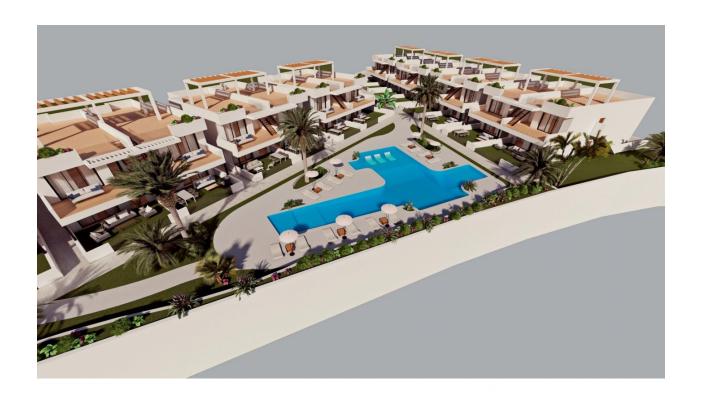

## **DESCRIPTION**

NEW BUILD RESIDENTIAL COMPLEX IN FINESTRAT New Build luxury residential complex of bungalows in Finestrat. Complex located on the new Puig Campana golf course and has spectacular views of the skyline of Benidorm and the Mediterranean sea. This complex, consisting of 32 bungalows with 3 bedrooms and 2 bathrooms, is built with quality materials and maximum attention to detail. Ground floor bungalows with private garden and top floor bungalows with private solarium. The properties have access to a large swimming pool and enjoy one of the best locations on the Costa Blanca. It is a great opportunity and privilege to be able to live with this environment of golf and beach, close to all amenities of all services considered one of the best places to invest. Residential located on the golf course, near theme parks, a large shopping centre and a few minutes from the beaches of Benidorm. Finestrat located in the Marina Baixa region of the Costa Blanca, close to neighbouring Benidorm and about 40 kilometres from the city of Alicante and the international airport. The village is situated on the mountainside of Puig Campana and offers beautiful views of the mountains, the coast and the Mediterranean Sea.