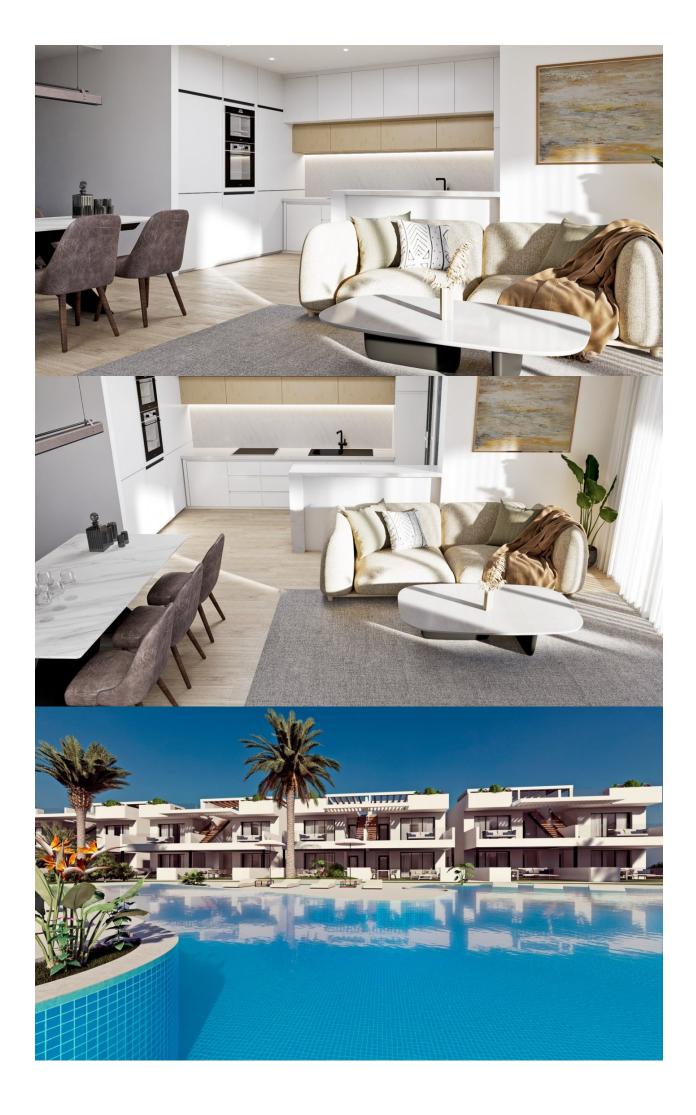

## **DESCRIPTION**

NEW BUILD RESIDENTIAL COMPLEX IN FINESTRAT New Build luxury residential complex of bungalows in Finestrat. Complex located on the new Puig Campana golf course and has spectacular views of the skyline of Benidorm and the Mediterranean sea. This complex, consisting of 32 bungalows with 3 bedrooms and 2 bathrooms, is built with quality materials and maximum attention to detail. Ground floor bungalows with private garden and top floor bungalows with private solarium. The properties have access to a large swimming pool and enjoy one of the best locations on the Costa Blanca. It is a great opportunity and privilege to be able to live with this environment of golf and beach, close to all amenities of all services considered one of the best places to invest. Residential located on the golf course, near theme parks, a large shopping centre and a few minutes from the beaches of Benidorm. Finestrat located in the Marina Baixa region of the Costa Blanca, close to neighbouring Benidorm and about 40 kilometres from the city of Alicante and the international airport. The village is situated on the mountainside of Puig Campana and offers beautiful views of the mountains, the coast and the Mediterranean Sea.

## PLANTA BAJA

| Salón-Comedor-Cocina | 75.07.00   |
|----------------------|------------|
| Salon-Comedor-Cocina | 35,93 m2   |
| Dormitorio 1         | 11,88 m2   |
| Baño 1               | 4,42 m2    |
| Dormitorio 2         | 12,15 m2   |
| Dormitorio 3         | 9,35 m2    |
| Baño 2               | 4,42 m2    |
| Paso 1               | 3,51 m2    |
| Entrada              | 4,50 m2    |
| Total                | ° 86,16 m2 |