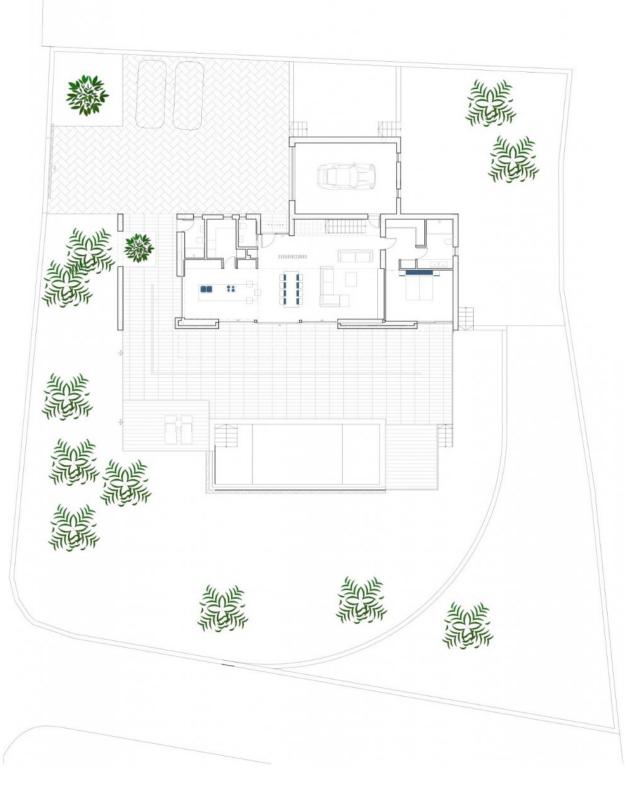

# PROYECTO DE VIVIENDA UNIFAMILIAR AISLADA Y PISCINA

| Superficies |           |           |          |
|-------------|-----------|-----------|----------|
|             |           |           |          |
| Trastero    | 47.88 m2  | 47.88 m2  | 9.16 m2  |
| Depuradora  | 11.00 m2  |           | 11.00 m2 |
| Depósito    | 9.87 m2   |           |          |
|             |           |           |          |
| Vivienda    |           |           |          |
| Parches     | 57.91 m2  | 57.91 m2  | 57.91 m2 |
| Piscina     | 44.00 m2  |           |          |
| Terraza     | 140.85 m2 |           |          |
| Garaje      | 38.41 m2  | 38.41 m2  | 38.41 m2 |
|             |           |           |          |
|             | 105.88 m2 | 105.88 m2 |          |
| Porche      | 30.27 m2  | 30,27 m2  |          |
| Terrazas    | 62.96 m2  |           | -        |