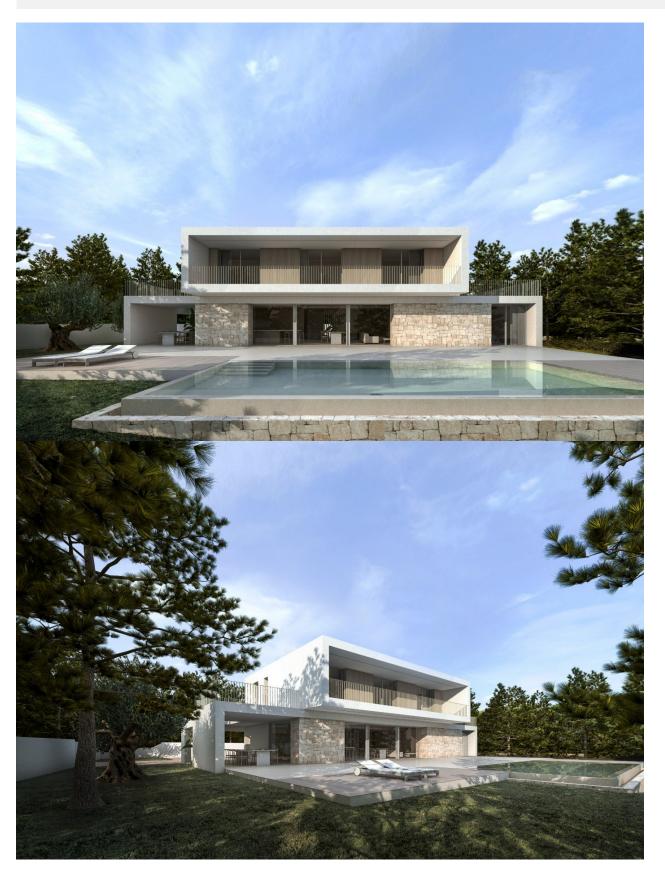

#### **DESCRIPTION**

NEW BUILD LUXURY VILLA IN CALPE New Build villa located in Calpe, near the beach and shops, restaurants and services, all within 1km. It is a quiet area where all the surrounding houses have large plots so it enjoys great privacy and tranquillity. Specifically, the plot of this project also has a large size of 1.550m2, it is flat with which you can enjoy a large garden. The orientation is south, and it has an open view towards the "Peñón de Ifach" and you can see a little of the sea between the buildings. The house is of an exquisite design, as well as its interior finishes. It has a garage, 4 bedrooms, five bathrooms (one exterior) and a guest toilet, a large storage room in the basement. The covered constructed area is 430 m2 plus 200 m2 of terraces. The pool is 11m and is overflowing with the water level with the terrace. Of course it includes a modern kitchen with island all the appliances, air conditioning system by Aerotermia (underfloor heating and air conditioning by conducts),

bathroom furniture, built-in wall taps, technical LED lighting, large-format porcelain tiles floor, complete garden with automatic irrigation system etc. Approximate date of completion is for the spring of 2023. Calpe, one of the towns of La Marina Alta, lies on the northern coast of the province of Alicante, surrounded by the towns of Altea, Benidorm, Teulada-Moraira, Benissa. Calpe has a wonderful mixture of old Valencian culture and modern tourist facilities. It is a great base from which to explore the local area or enjoy the many local beaches. Calpe alone has three of the most beautiful sandy beaches on the coast. Calpe also has two Sailing Clubs: Real Club Náutico de Calpe and Club Náutico de Puerto Blanco. Fishing village of Calpe now transformed into a tourist magnet, the town sits in an ideal location, easily accessed by the A7 motorway and the N332 that runs from Valencia to Alicante; its approximately 1 hour drive from the airport at Alicante and 1,5 hours to Valencias airport.