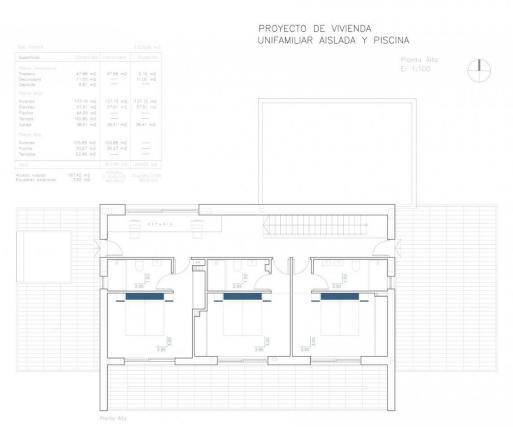

# PROYECTO DE VIVIENDA UNIFAMILIAR AISLADA Y PISCINA

| Superficies |           |           |          |
|-------------|-----------|-----------|----------|
|             |           |           |          |
| Trastero    | 47.88 m2  | 47.88 m2  | 9.16 m2  |
| Depuradora  | 11.00 m2  |           | 11.00 m2 |
| Depósito    | 9.87 m2   |           |          |
|             |           |           |          |
| Vivienda    |           |           |          |
| Parches     | 57.91 m2  | 57.91 m2  | 57.91 m2 |
| Piscina     | 44.00 m2  |           |          |
| Terraza     | 140.85 m2 |           |          |
| Garaje      | 38.41 m2  | 38.41 m2  | 38.41 m2 |
|             |           |           |          |
|             | 105.88 m2 | 105.88 m2 |          |
| Porche      | 30.27 m2  | 30,27 m2  |          |
| Terrazas    | 62.96 m2  |           | -        |