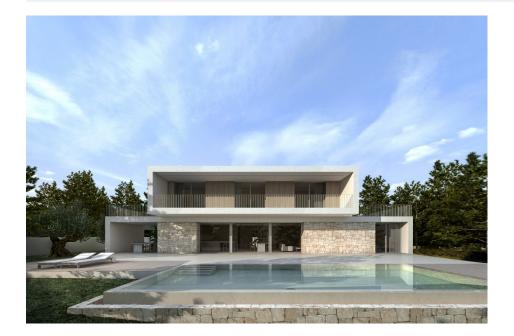

#### **DESCRIPTION**

NEW BUILD LUXURY VILLA IN CALPE New Build villa located in Calpe, near the beach and shops, restaurants and services, all within 1km. It is a quiet area where all the surrounding houses have large plots so it enjoys great privacy and tranquillity. Specifically, the plot of this project also has a large size of 1.550m2, it is flat with which you can enjoy a large garden. The orientation is south, and it has an open view towards the "Peñón de Ifach" and you can see a little of the sea between the buildings. The house is of an exquisite design, as well as its interior finishes. It has a garage, 4 bedrooms, five bathrooms (one exterior) and a guest toilet, a large storage room in the basement. The covered constructed area is 430 m2 plus 200 m2 of terraces. The pool is 11m and is overflowing with the water level with the terrace. Of course it includes a modern kitchen with island all the appliances, air conditioning system by Aerotermia (underfloor heating and air conditioning by conducts),

## **VIEWS**

GARDEN AND TERRACES

• Panoramic views

• Private garden