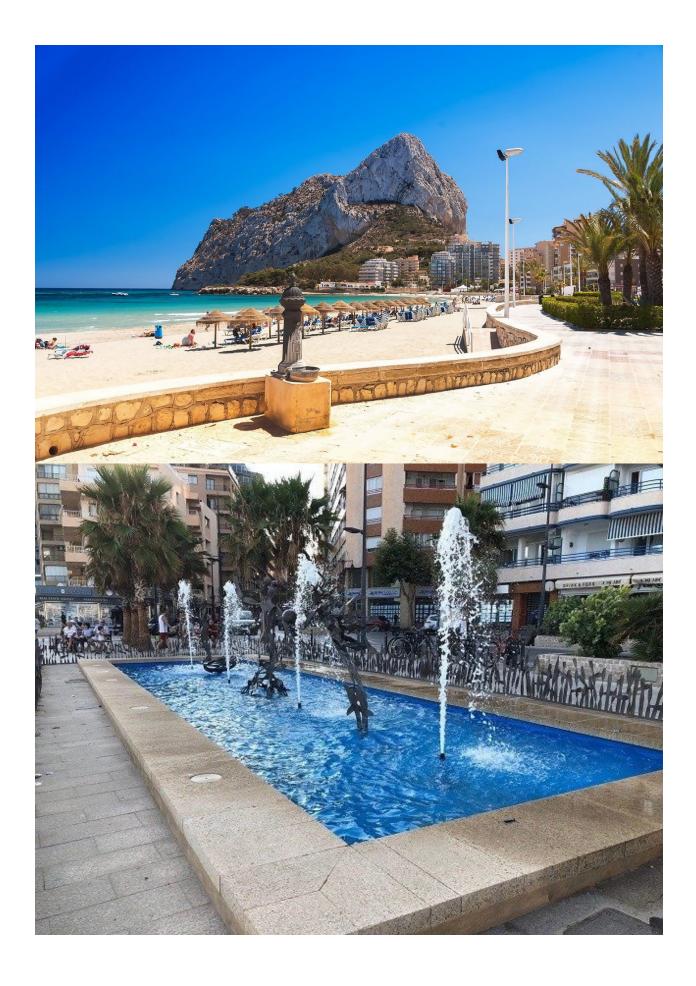

bathroom furniture, built-in wall taps, technical LED lighting, large-format porcelain tiles floor, complete garden with automatic irrigation system etc. Approximate date of completion is for the spring of 2023. Calpe, one of the towns of La Marina Alta, lies on the northern coast of the province of Alicante, surrounded by the towns of Altea, Benidorm, Teulada-Moraira, Benissa. Calpe has a wonderful mixture of old Valencian culture and modern tourist facilities. It is a great base from which to explore the local area or enjoy the many local beaches. Calpe alone has three of the most beautiful sandy beaches on the coast. Calpe also has two Sailing Clubs: Real Club Náutico de Calpe and Club Náutico de Puerto Blanco. Fishing village of Calpe now transformed into a tourist magnet, the town sits in an ideal location, easily accessed by the A7 motorway and the N332 that runs from Valencia to Alicante; its approximately 1 hour drive from the airport at Alicante and 1,5 hours to Valencias airport.