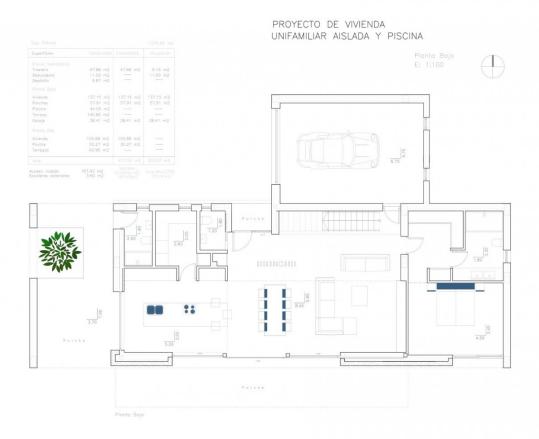

## PROYECTO DE VIVIENDA UNIFAMILIAR AISLADA Y PISCINA

Emplazamiento

# PROYECTO DE VIVIENDA UNIFAMILIAR AISLADA Y PISCINA

| Superficies |           |           |          |
|-------------|-----------|-----------|----------|
|             |           |           |          |
| Trastero    | 47.88 m2  | 47.88 m2  | 9.16 m2  |
| Depuradora  | 11.00 m2  |           | 11.00 m2 |
| Depósito    | 9.87 m2   |           |          |
|             |           |           |          |
| Vivienda    |           |           |          |
| Parches     | 57.91 m2  | 57.91 m2  | 57.91 m2 |
| Piscina     | 44.00 m2  |           |          |
| Terraza     | 140.85 m2 |           |          |
| Garaje      | 38.41 m2  | 38.41 m2  | 38.41 m2 |
|             |           |           |          |
|             | 105.88 m2 | 105.88 m2 |          |
| Porche      | 30.27 m2  | 30,27 m2  |          |
| Terrazas    | 62.96 m2  |           | -        |