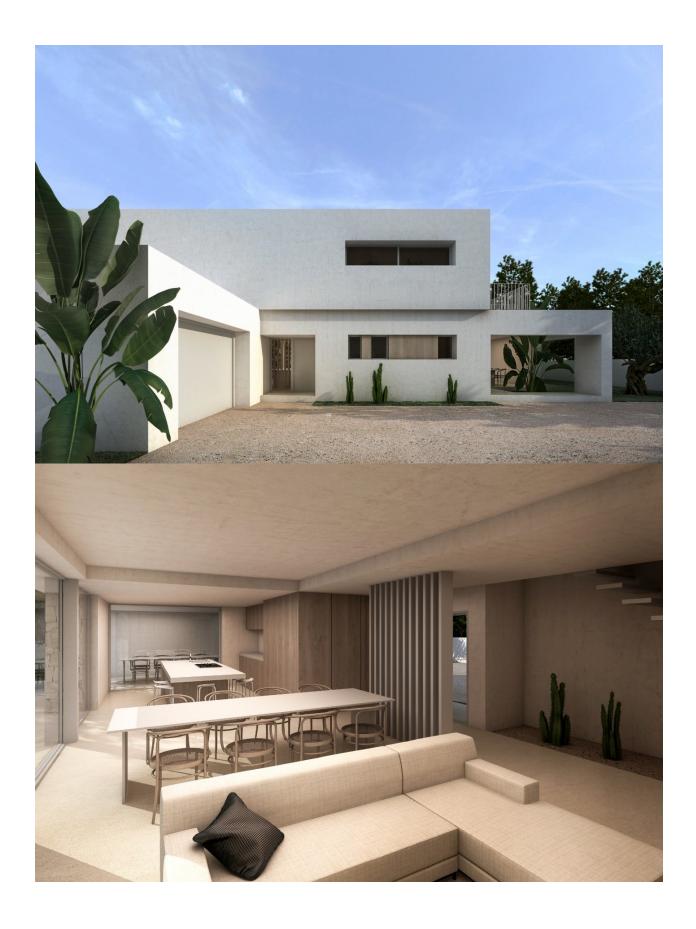

#### **DESCRIPTION**

NEW BUILD LUXURY VILLA IN CALPE New Build villa located in Calpe, near the beach and shops, restaurants and services, all within 1km. It is a quiet area where all the surrounding houses have large plots so it enjoys great privacy and tranquillity. Specifically, the plot of this project also has a large size of 1.550m2, it is flat with which you can enjoy a large garden. The orientation is south, and it has an open view towards the "Peñón de Ifach" and you can see a little of the sea between the buildings. The house is of an exquisite design, as well as its interior finishes. It has a garage, 4 bedrooms, five bathrooms (one exterior) and a guest toilet, a large storage room in the basement. The covered constructed area is 430 m2 plus 200 m2 of terraces. The pool is 11m and is overflowing with the water level with the terrace. Of course it includes a modern kitchen with island all the appliances, air conditioning system by Aerotermia (underfloor heating and air conditioning by conducts),

bathroom furniture, built-in wall taps, technical LED lighting, large-format porcelain tiles floor, complete garden with automatic irrigation system etc. Approximate date of completion is for the spring of 2023. Calpe, one of the towns of La Marina Alta, lies on the northern coast of the province of Alicante, surrounded by the towns of Altea, Benidorm, Teulada-Moraira, Benissa. Calpe has a wonderful mixture of old Valencian culture and modern tourist facilities. It is a great base from which to explore the local area or enjoy the many local beaches. Calpe alone has three of the most beautiful sandy beaches on the coast. Calpe also has two Sailing Clubs: Real Club Náutico de Calpe and Club Náutico de Puerto Blanco. Fishing village of Calpe now transformed into a tourist magnet, the town sits in an ideal location, easily accessed by the A7 motorway and the N332 that runs from Valencia to Alicante; its approximately 1 hour drive from the airport at Alicante and 1,5 hours to Valencias airport.