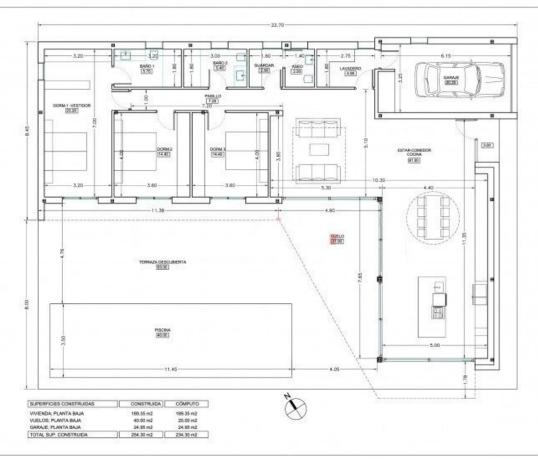

INFO

REF: # 11249 CALPE/MORAIRA

| INFO              |               |
|-------------------|---------------|
| PRICE:            | 985.000 €     |
| PROPERTY<br>TYPE: | Villa         |
| CITY:             | Calpe/Moraira |
| BEDROOMS:         | 3             |
| Bathrooms:        | 2             |
| Build ( m2 ):     | 254           |
| Plot ( m2 ):      | 1.005         |
| Terrace ( m2 ):   | -             |
| Year:             | -             |
| Floor:            | -             |
| Old price         | -             |

## DESCRIPTION

NEW BUILD VILLA WITH THE SEA VIWS IN CALPE New Build Modern style villa in Caple located 1.5 km from La Fustera beach. Villa build over one floor, has an open plan living-dining room and kitchen, 3 bedrooms, 2 bathroom, 1 guest toilet. All rooms have direct access to the terrace and pool area with the sea views. There is also a garage for one car with a direct access door to the house. Among the main features, qualities and finishes of the house, we highlight the following: - Modern kitchen with floor and wall units open to the dining room with built-in extractor fan with remote control or in wall units according to its design and equipped with appliances Bosch brand (oven, microwave, dishwasher, refrigerator, glass-ceramic hob), Sylestone countertop or similar. - Air conditioning hot/cold by ducts. - Pre-installation of underfloor heating - Pre-installation alarm system inside the house. - Exterior carpentry will be made of aluminum, with 4 + 4 / chamber / 4 + 4 glass in french windows and large windows and with 6 + 6 / chamber / 4 glass in smaller windows. Low emissivity glass will be placed throughout the house. - Louvred shutters or motorized blinds with motor in bedrooms according the project. -