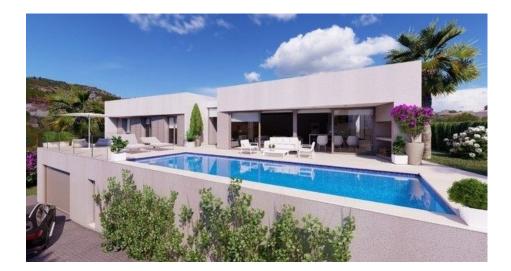

## DESCRIPTION

NEW BUILD VILLA WITH THE SEA VIWS IN CALPE New Build Modern style villa in Caple located 1.5 km from La Fustera beach. Villa build over one floor, has an open plan living-dining room and kitchen, 3 bedrooms, 2 bathroom, 1 guest toilet. All rooms have direct access to the terrace and pool area with the sea views. There is also a garage for one car with a direct access door to the house. Among the main features, qualities and finishes of the house, we highlight the following: - Modern kitchen with floor and wall units open to the dining room with built-in extractor fan with remote control or in wall units according to its design and equipped with appliances Bosch brand (oven, microwave, dishwasher, refrigerator, glass-ceramic hob), Sylestone countertop or similar. - Air conditioning hot/cold by ducts. - Pre-installation of underfloor heating - Pre-installation alarm system inside the house. - Exterior carpentry will be made of aluminum, with 4 + 4 / chamber / 4 + 4 glass in french windows and large windows and with 6 + 6 / chamber / 4 glass in smaller windows. Low emissivity glass will be placed throughout the house. - Louvred shutters or motorized blinds with motor in bedrooms according the project. -

Interior carpentry with lined wardrobes and walnut veneered wood or similar doors with hidden hinges and magnetic closure. - Suspended sanitary ware white color model Meridiam brand Roca with "Moai" model mixer tap brand Roca or similar. Bathroom furniture with mirrors will be placed and screens shower in showers. - Tiled in bathrooms and toilets in porcelain tile and floor of the house in porcelain pavement at the client's choice up to a price of €35/m2. - Halogens will be placed inside the house and wall lights on the outside facades of the house. -Construction of swimming pool according to project with LED lighting, heating pre-installation (PVC cover and heat pump not included), with outdoor shower and treatment system - Installation of two doors, one for pedestrians with video phone entry and the other vehicles with motor and remote control. - Paving of the interior parking area of the plot with paving stone and terrace around the pool with ceramic paving. -Landscaping of the plot through a low maintenance garden. The villa is located in one of the most beautiful residential areas of the Costa Blanca. The towns of Calpe, Benissa and Moraira offer a coast of extraordinary attractiveness and great scenic and ecological interest, with a steep litoral with numerous beaches and hidden coves. Calpe, one of the towns of La Marina Alta, lies on the northern coast of the province of Alicante, surrounded by the towns of Altea, Benidorm, Teulada-Moraira, Benissa. Calpe has a wonderful mixture of old Valencian culture and modern tourist facilities. It is a great base from which to explore the local area or enjoy the many local beaches. Calpe alone has three of the most beautiful sandy beaches on the coast. Calpe also has two Sailing Clubs: Real Club Náutico de Calpe and Club Náutico de Puerto Blanco. Fishing village of Calpe now transformed into a tourist magnet, the town sits in an ideal location, easily accessed by the A7 motorway and the N332 that runs from Valencia to Alicante; its approximately 1 hour drive from the airport at Alicante and 1,5 hours to Valencias airport.