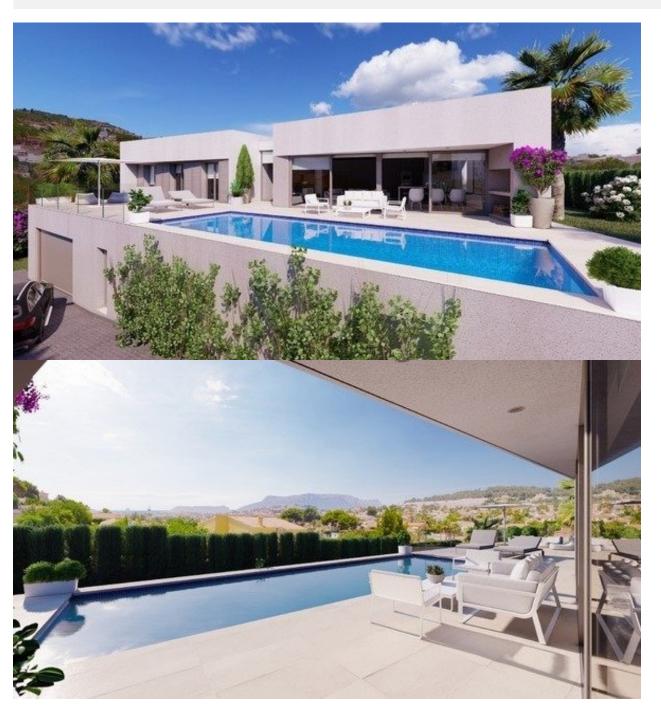

## DESCRIPTION

NEW BUILD VILLA WITH THE SEA VIWS IN CALPE New Build Modern style villa in Caple located 1.5 km from La Fustera beach. Villa build over one floor, has an open plan living-dining room and kitchen, 3 bedrooms, 2 bathroom, 1 guest toilet. All rooms have direct access to the terrace and pool area with the sea views. There is also a garage for one car with a direct access door to the house. Among the main features, qualities and finishes of the house, we highlight the following: - Modern kitchen with floor and wall units open to the dining room with built-in extractor fan with remote control or in wall units according to its design and equipped with appliances Bosch brand (oven, microwave, dishwasher, refrigerator, glass-ceramic hob), Sylestone countertop or similar. - Air conditioning hot/cold by ducts. - Pre-installation of underfloor heating - Pre-installation alarm system inside the house. - Exterior carpentry will be made of aluminum, with 4 + 4 / chamber / 4 + 4 glass in french windows and large windows and with 6 + 6 / chamber / 4 glass in smaller windows. Low emissivity glass will be placed throughout the house. - Louvred shutters or motorized blinds with motor in bedrooms according the project. -

Interior carpentry with lined wardrobes and walnut veneered wood or similar doors with hidden hinges and magnetic closure. - Suspended sanitary ware white color model Meridiam brand Roca with "Moai" model mixer tap brand Roca or similar. Bathroom furniture with mirrors will be placed and screens shower in showers. - Tiled in bathrooms and toilets in porcelain tile and floor of the house in porcelain pavement at the client's choice up to a price of €35/m2. - Halogens will be placed inside the house and wall lights on the outside facades of the house. -Construction of swimming pool according to project with LED lighting, heating pre-installation (PVC cover and heat pump not included), with outdoor shower and treatment system - Installation of two doors, one for pedestrians with video phone entry and the other vehicles with motor and remote control. - Paving of the interior parking area of the plot with paving stone and terrace around the pool with ceramic paving. -Landscaping of the plot through a low maintenance garden. The villa is located in one of the most beautiful residential areas of the Costa Blanca. The towns of Calpe, Benissa and Moraira offer a coast of extraordinary attractiveness and great scenic and ecological interest, with a steep litoral with numerous beaches and hidden coves. Calpe, one of the towns of La Marina Alta, lies on the northern coast of the province of Alicante, surrounded by the towns of Altea, Benidorm, Teulada-Moraira, Benissa. Calpe has a wonderful mixture of old Valencian culture and modern tourist facilities. It is a great base from which to explore the local area or enjoy the many local beaches. Calpe alone has three of the most beautiful sandy beaches on the coast. Calpe also has two Sailing Clubs: Real Club Náutico de Calpe and Club Náutico de Puerto Blanco. Fishing village of Calpe now transformed into a tourist magnet, the town sits in an ideal location, easily accessed by the A7 motorway and the N332 that runs from Valencia to Alicante; its approximately 1 hour drive from the airport at Alicante and 1,5 hours to Valencias airport.

## **VIEWS**

GARDEN AND TERRACES

• Panoramic views

• Private garden

43 1/75

"OUR EXPERIENCE IS YOUR GUARANTEE"