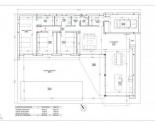

## DESCRIPTION

NEW BUILD VILLA WITH THE SEA VIWS IN CALPE New Build Modern style villa in Caple located 1.5 km from La Fustera beach. Villa build over one floor, has an open plan living-dining room and kitchen, 3 bedrooms, 2 bathroom, 1 guest toilet. All rooms have direct access to the terrace and pool area with the sea views. There is also a garage for one car with a direct access door to the house. Among the main features, qualities and finishes of the house, we highlight the following: - Modern kitchen with floor and wall units open to the dining room with built-in extractor fan with remote control or in wall units according to its design and equipped with appliances Bosch brand (oven, microwave, dishwasher, refrigerator, glass-ceramic hob), Sylestone countertop or similar. - Air conditioning hot/cold by ducts. - Pre-installation of underfloor heating - Pre-installation alarm system inside the house. - Exterior carpentry will be made of aluminum, with 4 + 4 / chamber / 4 + 4 glass in french windows and large windows and with 6 + 6 / chamber / 4 glass in smaller windows. Low emissivity glass will be placed throughout the house. - Louvred shutters or motorized blinds with motor in bedrooms according the project. -