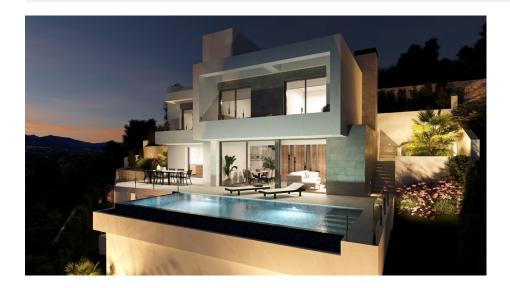

#### DESCRIPTION

NEW BUILD LUXURY VILLA IN CUMBRE DEL SOL New Build villa located on a plot situated in exclusive area of Residential Resort Cumbre del Sol, on an elevated plot that allows the property to enjoy a view of both the sea and the inland Costa Blanca North. The luxury villa with garden and private swimming pool is distributed over three floors, the access located on the top floor, where we have the parking and the lift that connects the entire house. On the middle floor are located the bedrooms, a total of 3 bedrooms all with access to terrace, a luxury to wake up going out to the terrace to breathe fresh air and start the day watching the Mediterranean. The ground floor, a large living area full of light, conected to the kitchen and the exterior, which makes this room the heart of the house. The outdoor spaces of this luxury villa have been taken care of in detail, a garden adapted to the plot, with terraced walls that generate various spaces and levels, and a large terrace with an infinity pool that merges with the sea, are its most characteristic elements. Villa located in one of the most exclusive areas of the Cumbre del Sol Residential Resort, a paradise facing the Mediterranean. With an enviable location, next to spectacular coves and beaches, surrounded by nature, with a unique gastronomy and leisure offer, well connected to two