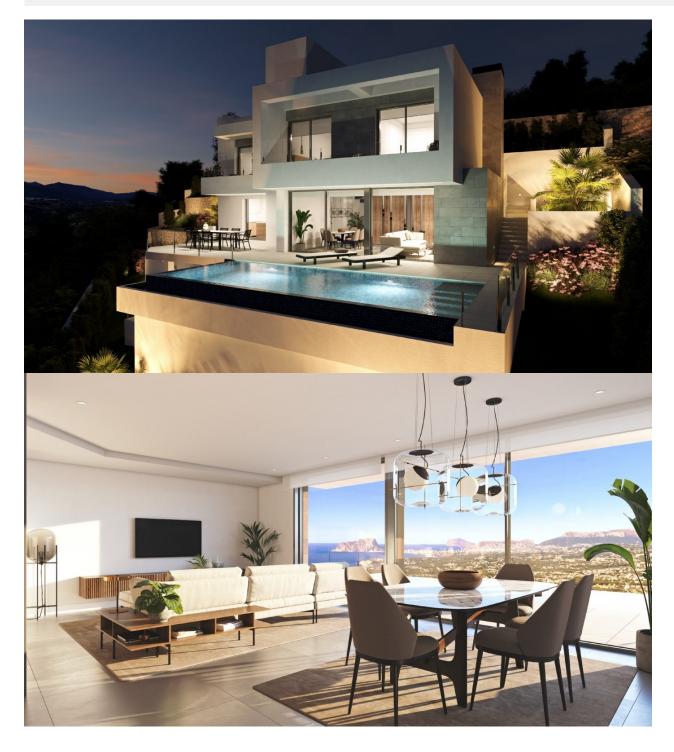

#### DESCRIPTION

NEW BUILD LUXURY VILLA IN CUMBRE DEL SOL New Build villa located on a plot situated in exclusive area of Residential Resort Cumbre del Sol, on an elevated plot that allows the property to enjoy a view of both the sea and the inland Costa Blanca North. The luxury villa with garden and private swimming pool is distributed over three floors, the access located on the top floor, where we have the parking and the lift that connects the entire house. On the middle floor are located the bedrooms, a total of 3 bedrooms all with access to terrace, a luxury to wake up going out to the terrace to breathe fresh air and start the day watching the Mediterranean. The ground floor, a large living area full of light, conected to the kitchen and the exterior, which makes this room the heart of the house. The outdoor spaces of this luxury villa have been taken care of in detail, a garden adapted to the plot, with terraced walls that generate various spaces and levels, and a large terrace with an infinity pool that merges with the sea, are its most characteristic elements. Villa located in one of the most exclusive areas of the Cumbre del Sol Residential Resort, a paradise facing the Mediterranean. With an enviable location, next to spectacular coves and beaches, surrounded by nature, with a unique gastronomy and leisure offer, well connected to two