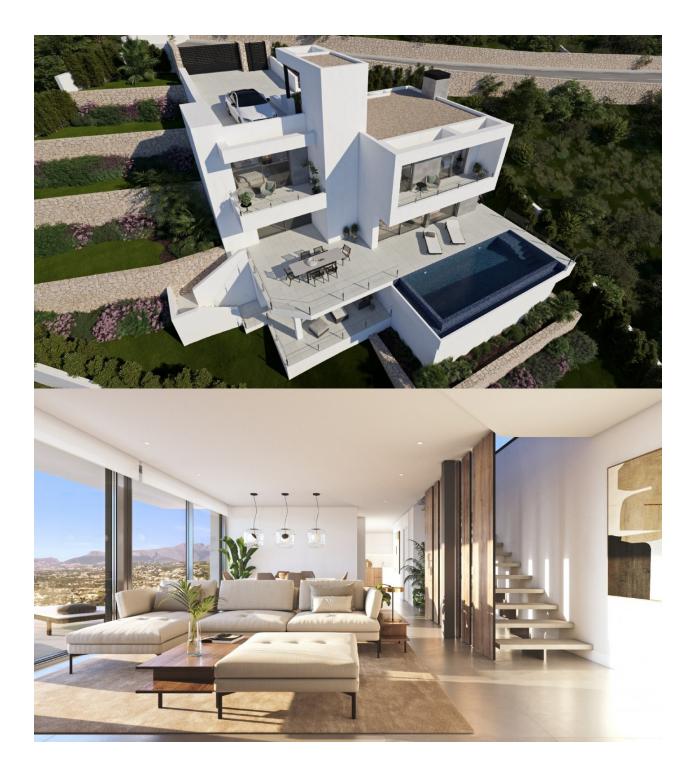

#### DESCRIPTION

NEW BUILD LUXURY VILLA IN CUMBRE DEL SOL New Build villa located on a plot situated in exclusive area of Residential Resort Cumbre del Sol, on an elevated plot that allows the property to enjoy a view of both the sea and the inland Costa Blanca North. The luxury villa with garden and private swimming pool is distributed over three floors, the access located on the top floor, where we have the parking and the lift that connects the entire house. On the middle floor are located the bedrooms, a total of 3 bedrooms all with access to terrace, a luxury to wake up going out to the terrace to breathe fresh air and start the day watching the Mediterranean. The ground floor, a large living area full of light, conected to the kitchen and the exterior, which makes this room the heart of the house. The outdoor spaces of this luxury villa have been taken care of in detail, a garden adapted to the plot, with terraced walls that generate various spaces and levels, and a large terrace with an infinity pool that merges with the sea, are its most characteristic elements. Villa located in one of the most exclusive areas of the Cumbre del Sol Residential Resort, a paradise facing the Mediterranean. With an enviable location, next to spectacular coves and beaches, surrounded by nature, with a unique gastronomy and leisure offer, well connected to two