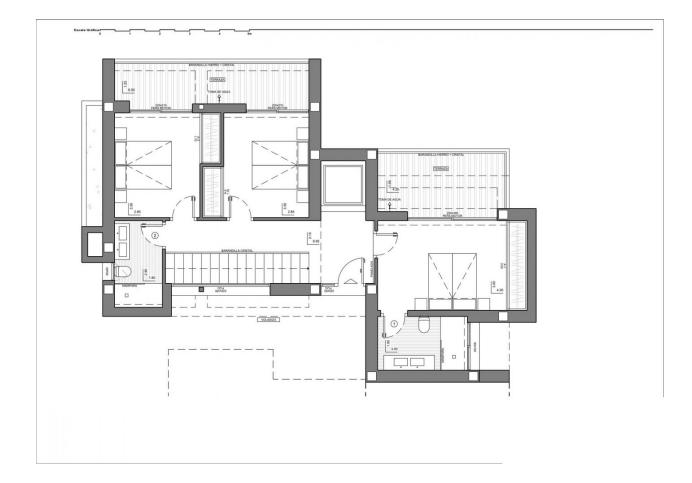

#### DESCRIPTION

NEW BUILD LUXURY VILLA IN CUMBRE DEL SOL New Build villa located on a plot situated in exclusive area of Residential Resort Cumbre del Sol, on an elevated plot that allows the property to enjoy a view of both the sea and the inland Costa Blanca North. The luxury villa with garden and private swimming pool is distributed over three floors, the access located on the top floor, where we have the parking and the lift that connects the entire house. On the middle floor are located the bedrooms, a total of 3 bedrooms all with access to terrace, a luxury to wake up going out to the terrace to breathe fresh air and start the day watching the Mediterranean. The ground floor, a large living area full of light, conected to the kitchen and the exterior, which makes this room the heart of the house. The outdoor spaces of this luxury villa have been taken care of in detail, a garden adapted to the plot, with terraced walls that generate various spaces and levels, and a large terrace with an infinity pool that merges with the sea, are its most characteristic elements. Villa located in one of the most exclusive areas of the Cumbre del Sol Residential Resort, a paradise facing the Mediterranean. With an enviable location, next to spectacular coves and beaches, surrounded by nature, with a unique gastronomy and leisure offer, well connected to two