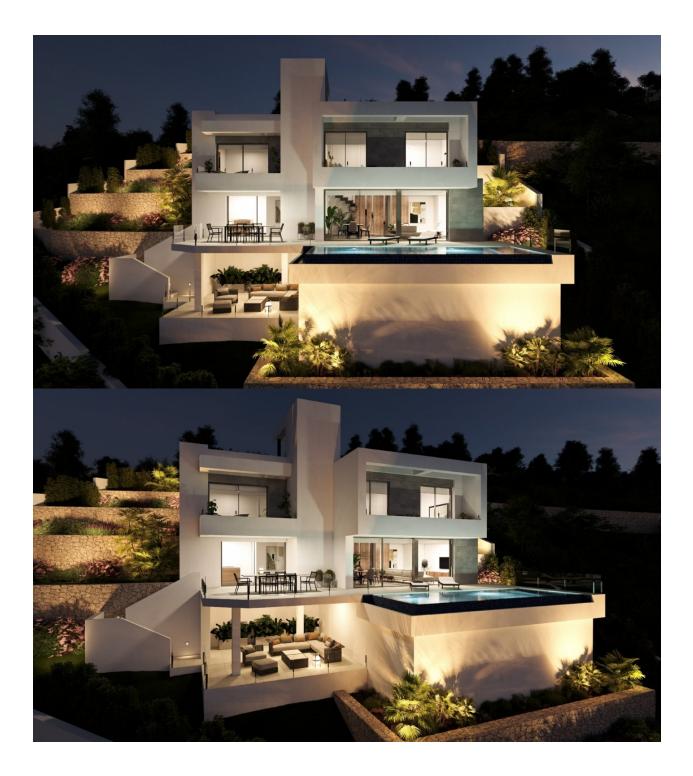

#### DESCRIPTION

NEW BUILD LUXURY VILLA IN CUMBRE DEL SOL New Build villa located on a plot situated in exclusive area of Residential Resort Cumbre del Sol, on an elevated plot that allows the property to enjoy a view of both the sea and the inland Costa Blanca North. The luxury villa with garden and private swimming pool is distributed over three floors, the access located on the top floor, where we have the parking and the lift that connects the entire house. On the middle floor are located the bedrooms, a total of 3 bedrooms all with access to terrace, a luxury to wake up going out to the terrace to breathe fresh air and start the day watching the Mediterranean. The ground floor, a large living area full of light, conected to the kitchen and the exterior, which makes this room the heart of the house. The outdoor spaces of this luxury villa have been taken care of in detail, a garden adapted to the plot, with terraced walls that generate various spaces and levels, and a large terrace with an infinity pool that merges with the sea, are its most characteristic elements. Villa located in one of the most exclusive areas of the Cumbre del Sol Residential Resort, a paradise facing the Mediterranean. With an enviable location, next to spectacular coves and beaches, surrounded by nature, with a unique gastronomy and leisure offer, well connected to two

international airports less than 100 km away, and strategically located between Alicante and Valencia city, a paradise on the Coast White North. Residential is part of the Cumbre del Sol urbanization, so the homes that are located in it enjoy all the services that a consolidated urbanization such as Cumbre del Sol offers, which has a commercial area with a supermarket, hairdresser , pharmacy, bars and restaurants, Lady Elizabeth International School and a diverse sports offer with tennis and paddle courts, hiking trails, equestrian centre, without forgetting Moraig Beach with beach bars and Llebeig and Los Tiestos coves, coves of Great beauty and charm. And all the catering and leisure offer of Benitachell and the municipalities of Xàbia (just 7 km away) and Teulada-Moraira (just 4 km away), all of them tourist municipalities of recognized international prestige, and at an equidistant distance from Alicante and Valencia city.