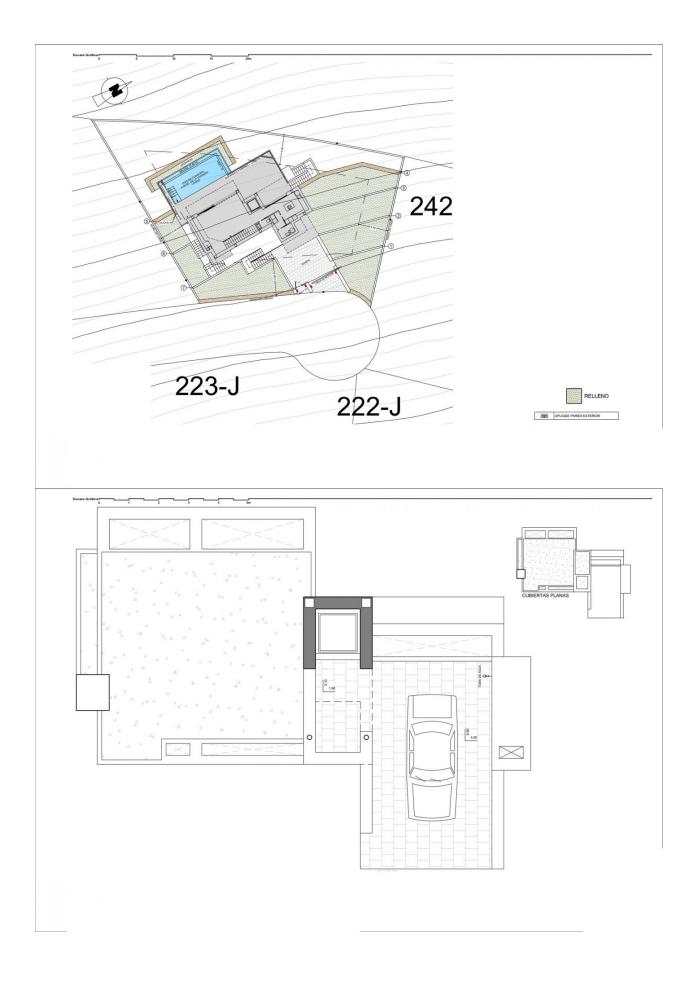

#### DESCRIPTION

NEW BUILD LUXURY VILLA IN CUMBRE DEL SOL New Build villa located on a plot situated in exclusive area of Residential Resort Cumbre del Sol, on an elevated plot that allows the property to enjoy a view of both the sea and the inland Costa Blanca North. The luxury villa with garden and private swimming pool is distributed over three floors, the access located on the top floor, where we have the parking and the lift that connects the entire house. On the middle floor are located the bedrooms, a total of 3 bedrooms all with access to terrace, a luxury to wake up going out to the terrace to breathe fresh air and start the day watching the Mediterranean. The ground floor, a large living area full of light, conected to the kitchen and the exterior, which makes this room the heart of the house. The outdoor spaces of this luxury villa have been taken care of in detail, a garden adapted to the plot, with terraced walls that generate various spaces and levels, and a large terrace with an infinity pool that merges with the sea, are its most characteristic elements. Villa located in one of the most exclusive areas of the Cumbre del Sol Residential Resort, a paradise facing the Mediterranean. With an enviable location, next to spectacular coves and beaches, surrounded by nature, with a unique gastronomy and leisure offer, well connected to two