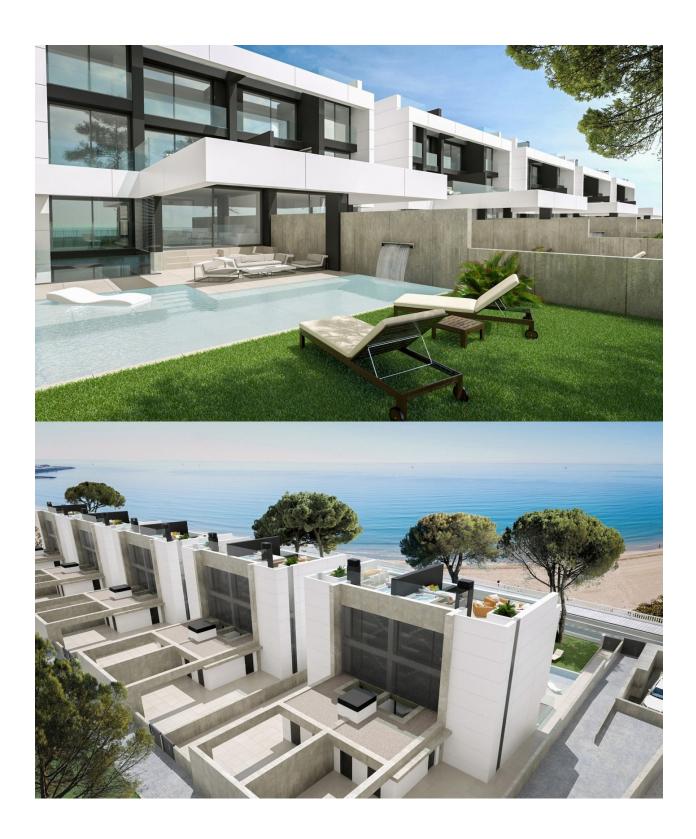

## **DESCRIPTION**

Construction of 10 semi-detached houses on the beachfront in Muchavista Its exclusive location on the first line of the San Juan-Muchavista beach makes it one of the few plots where you can boast of the privilege of living face to face with the Mediterranean Sea. Its contemporary design facing the bay, the high quality of the selected materials and the uniqueness of the elements that it includes make it unique. Its enclave in a fully consolidated area provides it with all the necessary services. Quick access to public transport, schools, hospitals, leisure, shopping, golf, airport, etc ... It is, therefore, an exclusive project of high standing in which all the homes are located on the strict seafront. It is located in one of the vertices of the promenade and with a south orientation that allows you to enjoy a complete view of the bay. It has immediate access to all the services of one of the best beaches with a Blue Flag fully integrated in the metropolitan area: Sports: Windsurfing, paddle surfing, sailing, canoeing, beach volleyball, golf courses ... Leisure: Restaurants, beach bars, shops, shopping centers, yacht clubs ... Hospital: Several outpatient clinics and hospitals within 5 min. Transport: Tram line (TRAM), bus and access to the main communication routes. Airport: Its strategic location allows you to reach

## **ENERGETIC CERTIFIED**

**VIEWS** 

GARDEN AND TERRACES

**EXTRA** 

• Panoramic views

• Private garden

• Outdoor jacuzzi

FEBRENO 2013. El proyecto puede sufir modificaciones por exigencias administrativas, legales y/o de la dirección facultativa. FEBRUJRY 2019. The development may be subject to changes due no administrativa or legal ressons, and/or by decision of the man