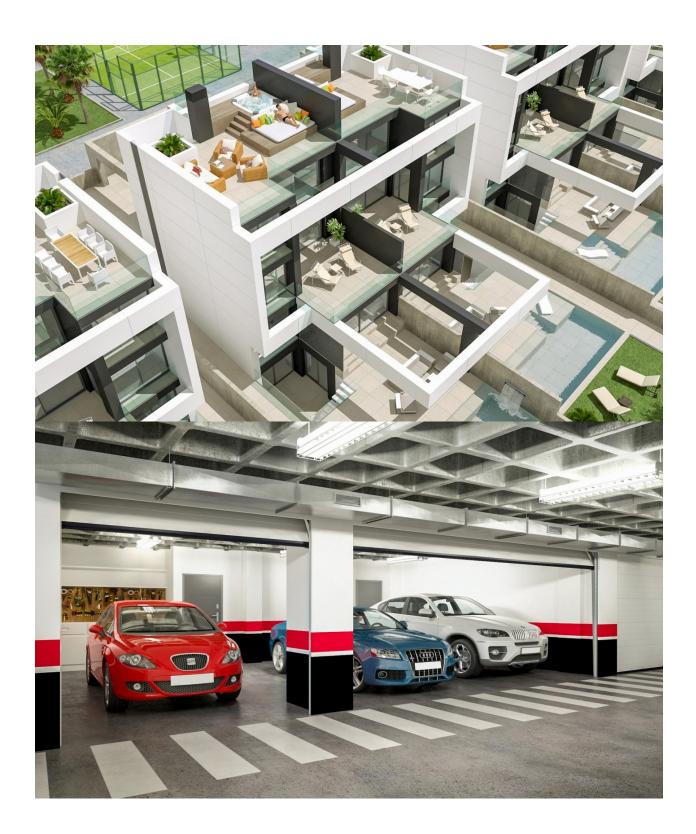

## **DESCRIPTION**

Construction of 10 semi-detached houses on the beachfront in Muchavista Its exclusive location on the first line of the San Juan-Muchavista beach makes it one of the few plots where you can boast of the privilege of living face to face with the Mediterranean Sea. Its contemporary design facing the bay, the high quality of the selected materials and the uniqueness of the elements that it includes make it unique. Its enclave in a fully consolidated area provides it with all the necessary services. Quick access to public transport, schools, hospitals, leisure, shopping, golf, airport, etc ... It is, therefore, an exclusive project of high standing in which all the homes are located on the strict seafront. It is located in one of the vertices of the promenade and with a south orientation that allows you to enjoy a complete view of the bay. It has immediate access to all the services of one of the best beaches with a Blue Flag fully integrated in the metropolitan area: Sports: Windsurfing, paddle surfing, sailing, canoeing, beach volleyball, golf courses ... Leisure: Restaurants, beach bars, shops, shopping centers, yacht clubs ... Hospital: Several outpatient clinics and hospitals within 5 min. Transport: Tram line (TRAM), bus and access to the main communication routes. Airport: Its strategic location allows you to reach