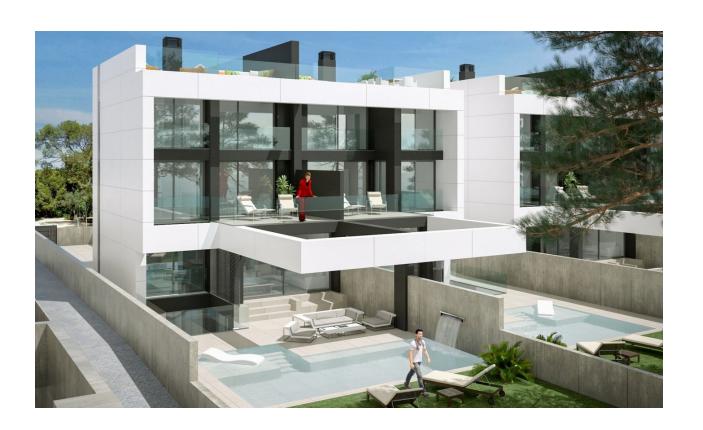

## **DESCRIPTION**

Construction of 10 semi-detached houses on the beachfront in Muchavista Its exclusive location on the first line of the San Juan-Muchavista beach makes it one of the few plots where you can boast of the privilege of living face to face with the Mediterranean Sea. Its contemporary design facing the bay, the high quality of the selected materials and the uniqueness of the elements that it includes make it unique. Its enclave in a fully consolidated area provides it with all the necessary services. Quick access to public transport, schools, hospitals, leisure, shopping, golf, airport, etc ... It is, therefore, an exclusive project of high standing in which all the homes are located on the strict seafront. It is located in one of the vertices of the promenade and with a south orientation that allows you to enjoy a complete view of the bay. It has immediate access to all the services of one of the best beaches with a Blue Flag fully integrated in the metropolitan area: Sports: Windsurfing, paddle surfing, sailing, canoeing, beach volleyball, golf courses ... Leisure: Restaurants, beach bars, shops, shopping centers, yacht clubs ... Hospital: Several outpatient clinics and hospitals within 5 min. Transport: Tram line (TRAM), bus and access to the main communication routes. Airport: Its strategic location allows you to reach