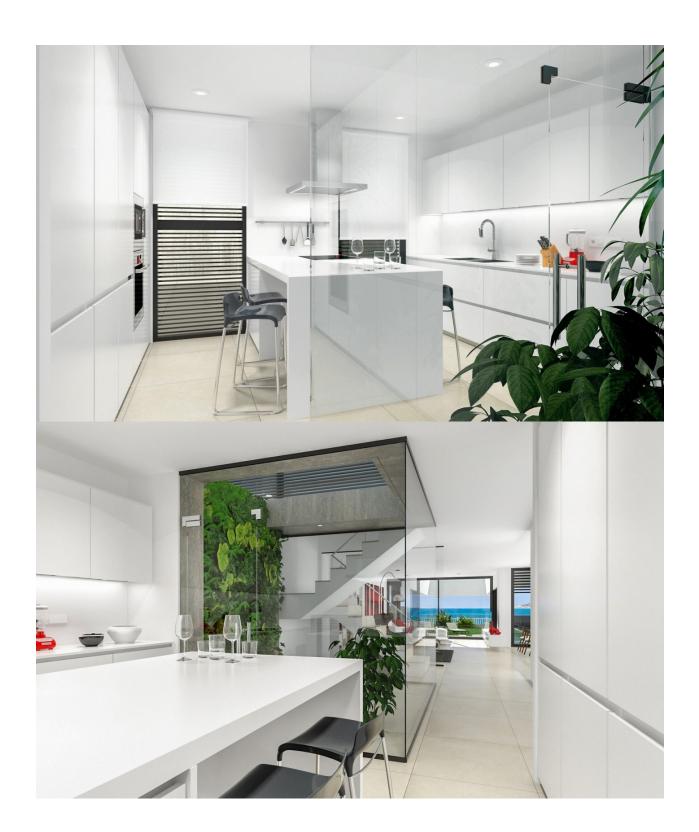

## **DESCRIPTION**

Construction of 10 semi-detached houses on the beachfront in Muchavista Its exclusive location on the first line of the San Juan-Muchavista beach makes it one of the few plots where you can boast of the privilege of living face to face with the Mediterranean Sea. Its contemporary design facing the bay, the high quality of the selected materials and the uniqueness of the elements that it includes make it unique. Its enclave in a fully consolidated area provides it with all the necessary services. Quick access to public transport, schools, hospitals, leisure, shopping, golf, airport, etc ... It is, therefore, an exclusive project of high standing in which all the homes are located on the strict seafront. It is located in one of the vertices of the promenade and with a south orientation that allows you to enjoy a complete view of the bay. It has immediate access to all the services of one of the best beaches with a Blue Flag fully integrated in the metropolitan area: Sports: Windsurfing, paddle surfing, sailing, canoeing, beach volleyball, golf courses ... Leisure: Restaurants, beach bars, shops, shopping centers, yacht clubs ... Hospital: Several outpatient clinics and hospitals within 5 min. Transport: Tram line (TRAM), bus and access to the main communication routes. Airport: Its strategic location allows you to reach