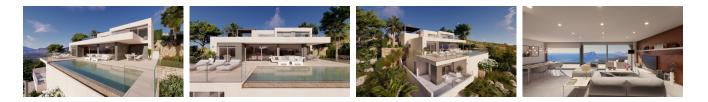

### REF: # 11190



| INFO            |             |
|-----------------|-------------|
| PRICE:          | 1.824.000 € |
| PROPERTY TYPE:  | Villa       |
| CITY:           | Benitachell |
| BEDROOMS:       | 3           |
| Bathrooms:      | 3           |
| Build ( m2 ):   | 170         |
| Plot ( m2 ):    | 819         |
| Terrace ( m2 ): | -           |
| Year:           | -           |
| Floor:          | -           |
| Old price       | -           |



#### DESCRIPTION

NEW BUILD VILLA WITH THE SEAVIEWS IN CUMBRE DEL SOL In the beautiful and an elevated location, this villa enjoys one of the most spectacular views of the Costa Blanca, views with the sea as the main protagonist, with the Peñón de Ifach and the beauty of the interior. Villa has 3 bedrooms, one of them with an en-suite bathroom and a large dressing room, from which you can enjoy the wonderful views of the sea. Outside, the spaces have been designed to enjoy the benevolent Mediterranean climate, with several outdoor leisure options, a large terrace, an infinity pool, barbecue, garden areas, porches, and a summer dining room. More than 170 m<sup>2</sup> to enjoy the sun of the Costa Blanca. A perfect villa to become your new main home or to enjoy the summer or long periods,