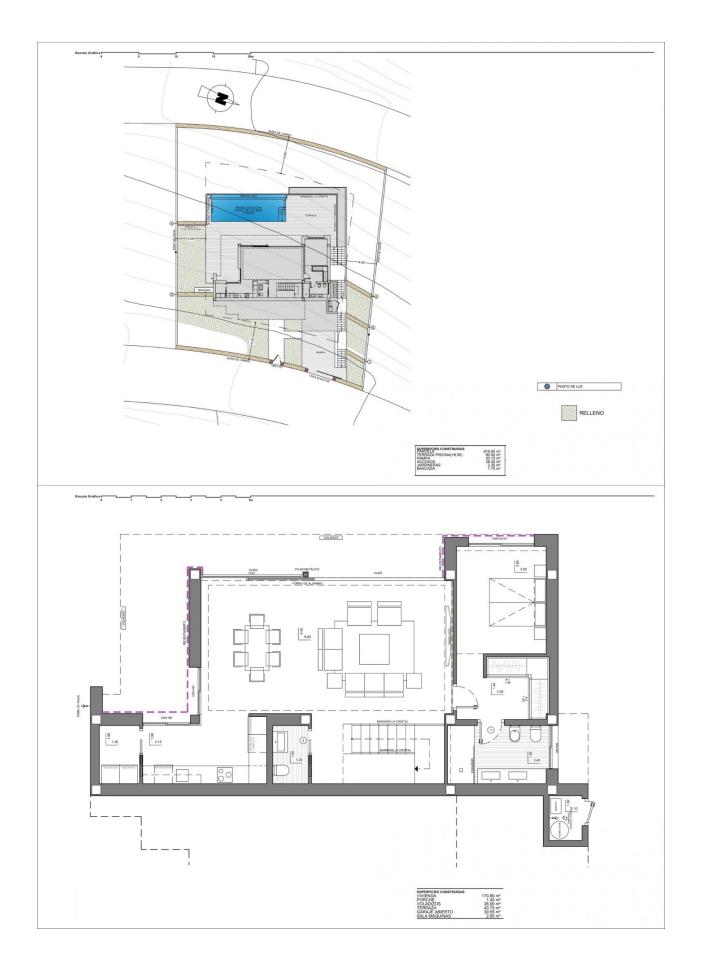

### REF: # 11190

| INFO            |             |
|-----------------|-------------|
| PRICE:          | 1.824.000 € |
| PROPERTY TYPE:  | Villa       |
| CITY:           | Benitachell |
| BEDROOMS:       | 3           |
| Bathrooms:      | 3           |
| Build ( m2 ):   | 170         |
| Plot ( m2 ):    | 819         |
| Terrace ( m2 ): | -           |
| Year:           | -           |
| Floor:          | -           |
| Old price       | -           |

#### DESCRIPTION

NEW BUILD VILLA WITH THE SEAVIEWS IN CUMBRE DEL SOL In the beautiful and an elevated location, this villa enjoys one of the most spectacular views of the Costa Blanca, views with the sea as the main protagonist, with the Peñón de Ifach and the beauty of the interior. Villa has 3 bedrooms, one of them with an en-suite bathroom and a large dressing room, from which you can enjoy the wonderful views of the sea. Outside, the spaces have been designed to enjoy the benevolent Mediterranean climate, with several outdoor leisure options, a large terrace, an infinity pool, barbecue, garden areas, porches, and a summer dining room. More than 170 m<sup>2</sup> to enjoy the sun of the Costa Blanca. A perfect villa to become your new main home or to enjoy the summer or long periods, with the main floor ideal for a couple, with its en-suite bedroom, dining room, kitchen, courtesy toilet, to enjoy day to day and a second floor with two other bedrooms, for the children, the visitors, as well as a basement on the ground floor with a private terrace ideal for various uses, gym, office, cinema room, etc. At the most easterly point of the province of Alicante, Spain, lies the Residential Resort Cumbre del Sol. Residents and guests are the first to greet the majestic sun each morning as it rises over the calm waters of the Mediterranean Sea. From