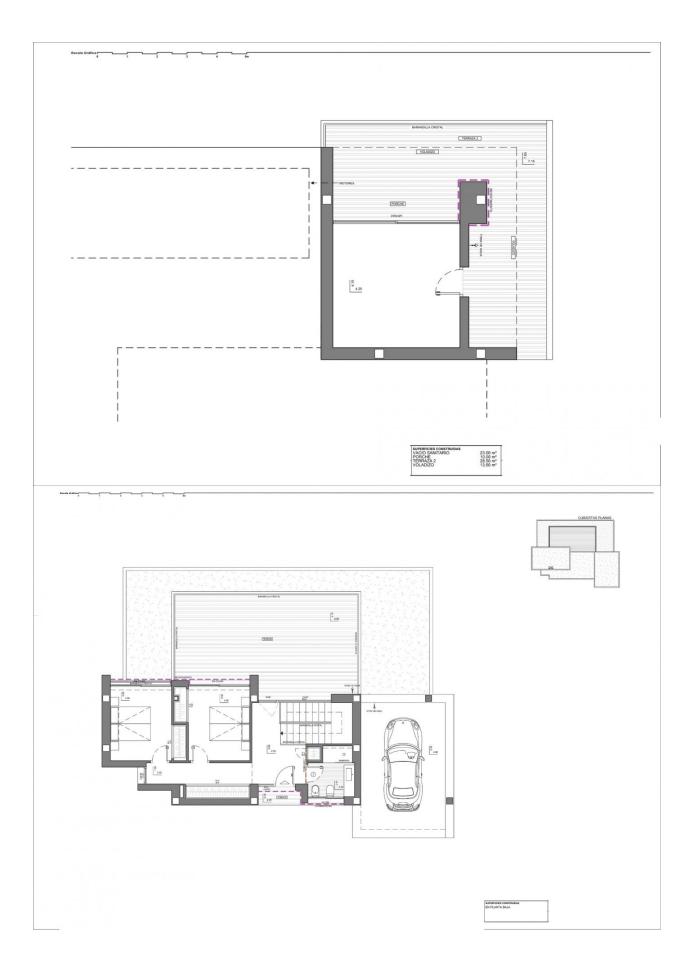

### REF: # 11190

| INFO            |             |
|-----------------|-------------|
| PRICE:          | 1.824.000 € |
| PROPERTY TYPE:  | Villa       |
| CITY:           | Benitachell |
| BEDROOMS:       | 3           |
| Bathrooms:      | 3           |
| Build ( m2 ):   | 170         |
| Plot ( m2 ):    | 819         |
| Terrace ( m2 ): | -           |
| Year:           | -           |
| Floor:          | -           |
| Old price       | -           |

#### DESCRIPTION

NEW BUILD VILLA WITH THE SEAVIEWS IN CUMBRE DEL SOL In the beautiful and an elevated location, this villa enjoys one of the most spectacular views of the Costa Blanca, views with the sea as the main protagonist, with the Peñón de Ifach and the beauty of the interior. Villa has 3 bedrooms, one of them with an en-suite bathroom and a large dressing room, from which you can enjoy the wonderful views of the sea. Outside, the spaces have been designed to enjoy the benevolent Mediterranean climate, with several outdoor leisure options, a large terrace, an infinity pool, barbecue, garden areas, porches, and a summer dining room. More than 170 m<sup>2</sup> to enjoy the sun of the Costa Blanca. A perfect villa to become your new main home or to enjoy the summer or long periods, with the main floor ideal for a couple, with its en-suite bedroom, dining room, kitchen, courtesy toilet, to enjoy day to day and a second floor with two other bedrooms, for the children, the visitors, as well as a basement on the ground floor with a private terrace ideal for various uses, gym, office, cinema room, etc. At the most easterly point of the province of Alicante, Spain, lies the Residential Resort Cumbre del Sol. Residents and guests are the first to greet the majestic sun each morning as it rises over the calm waters of the Mediterranean Sea. From