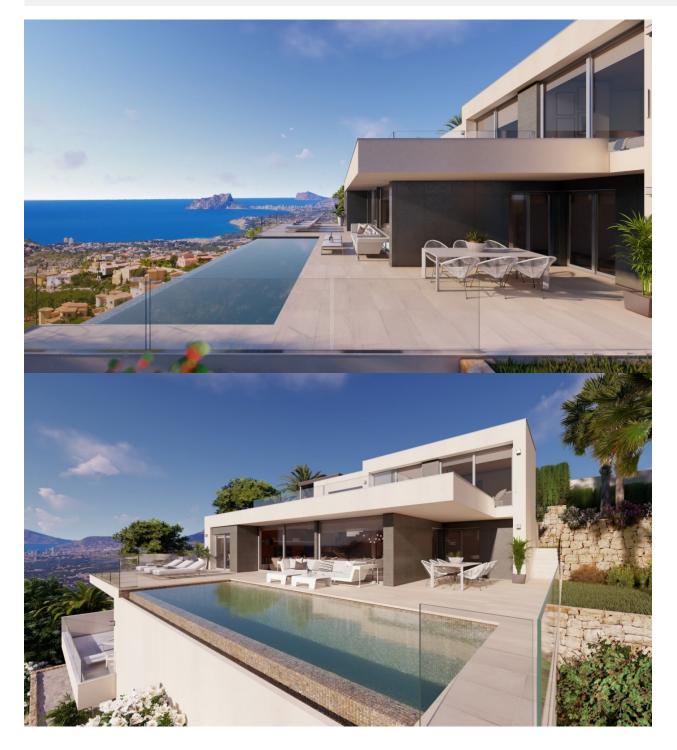

#### DESCRIPTION

NEW BUILD VILLA WITH THE SEAVIEWS IN CUMBRE DEL SOL In the beautiful and an elevated location, this villa enjoys one of the most spectacular views of the Costa Blanca, views with the sea as the main protagonist, with the Peñón de Ifach and the beauty of the interior. Villa has 3 bedrooms, one of them with an en-suite bathroom and a large dressing room, from which you can enjoy the wonderful views of the sea. Outside, the spaces have been designed to enjoy the benevolent Mediterranean climate, with several outdoor leisure options, a large terrace, an infinity pool, barbecue, garden areas, porches, and a summer dining room. More than 170 m<sup>2</sup> to enjoy the sun of the Costa Blanca. A perfect villa to become your new main home or to enjoy the summer or long periods, with the main floor ideal for a couple, with its en-suite bedroom, dining room, kitchen, courtesy toilet, to enjoy day to day and a second floor with two other bedrooms, for the children, the visitors, as well as a basement on the ground floor with a private terrace ideal for various uses, gym, office, cinema room, etc. At the most easterly point of the province of Alicante, Spain, lies the Residential Resort Cumbre del Sol. Residents and guests are the first to greet the majestic sun each morning as it rises over the calm waters of the Mediterranean Sea. From

# BENITACHELL

our exclusive viewpoint, on the highest point of the municipality of Benitachell, Cumbre del Sol offers panoramic views over the sea and the natural parks that surround us from Jávea to Moraira. Discover our exclusive resort on the Costa Blanca and discover our wonderful firstclass flats and villas, our incredible sports and leisure facilities and our complete range of services for those fortunate enough to make Cumbre del Sol their home. Villa located 65 minutes from Alicante airport and 1,5 hour Valencia airport.