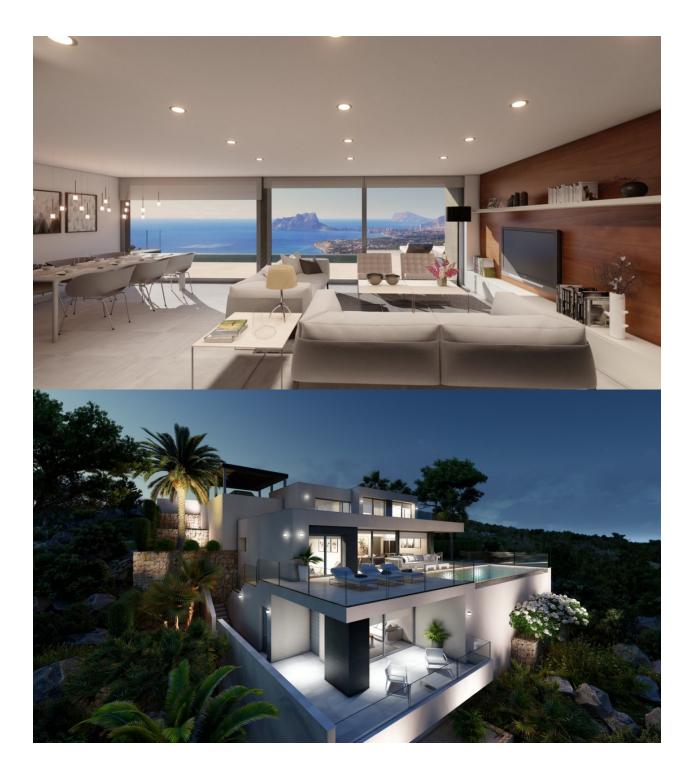

#### DESCRIPTION

NEW BUILD VILLA WITH THE SEAVIEWS IN CUMBRE DEL SOL In the beautiful and an elevated location, this villa enjoys one of the most spectacular views of the Costa Blanca, views with the sea as the main protagonist, with the Peñón de Ifach and the beauty of the interior. Villa has 3 bedrooms, one of them with an en-suite bathroom and a large dressing room, from which you can enjoy the wonderful views of the sea. Outside, the spaces have been designed to enjoy the benevolent Mediterranean climate, with several outdoor leisure options, a large terrace, an infinity pool, barbecue, garden areas, porches, and a summer dining room. More than 170 m<sup>2</sup> to enjoy the sun of the Costa Blanca. A perfect villa to become your new main home or to enjoy the summer or long periods, with the main floor ideal for a couple, with its en-suite bedroom, dining room, kitchen, courtesy toilet, to enjoy day to day and a second floor with two other bedrooms, for the children, the visitors, as well as a basement on the ground floor with a private terrace ideal for various uses, gym, office, cinema room, etc. At the most easterly point of the province of Alicante, Spain, lies the Residential Resort Cumbre del Sol. Residents and guests are the first to greet the majestic sun each morning as it rises over the calm waters of the Mediterranean Sea. From

# BENITACHELL

our exclusive viewpoint, on the highest point of the municipality of Benitachell, Cumbre del Sol offers panoramic views over the sea and the natural parks that surround us from Jávea to Moraira. Discover our exclusive resort on the Costa Blanca and discover our wonderful firstclass flats and villas, our incredible sports and leisure facilities and our complete range of services for those fortunate enough to make Cumbre del Sol their home. Villa located 65 minutes from Alicante airport and 1,5 hour Valencia airport.