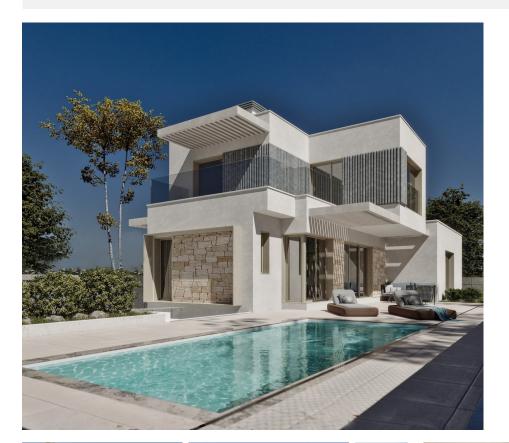

## **DESCRIPTION**

NEW BUILD VILLAS IN FINESTRAT New Build residential of 30 independent villas of avant-garde design in Sierra Cortina, Finestrat, in the heart of the Costa Blanca, a luxury development where you can enjoy a unique environment of tranquillity. Villas build over 2 floors, has 3 bedrooms, 3 bathrooms, guest toilet, open plan kitchen with lounge, buildin wardrobes, terraces, private garden with the pool and basement with the garage Residential located in the Sierra Cortina resort complex, ?next to two golf courses, theme parks, a large shopping centre and a few minutes from the beaches of Benidorm. Finestrat located in the Marina Baixa region of the Costa Blanca, close to neighbouring Benidorm and about 40 kilometres from the city of Alicante and the international airport. The village is situated on the mountainside of Puig Campana and offers beautiful views of the mountains, the coast and the Mediterranean Sea.