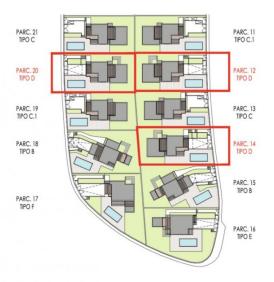

# TIPOLOGIA VILLA SAND (PARCELAS 12, 14 y 20) PLANTA BAJA, PRIMERA Y SÓTANO

|                    | P. SÓTANO            | P. BAJA               | P. PRIMERA            | TOTAL                 |
|--------------------|----------------------|-----------------------|-----------------------|-----------------------|
| SUP. ÚTIL CERRADA  | 46.46 m <sup>2</sup> | 95.53 m <sup>2</sup>  | 24.14 m <sup>2</sup>  | 166.13 m <sup>2</sup> |
| SUP, ÚTIL ABIERTA  | 0.00 m <sup>2</sup>  | 19.63 m <sup>2</sup>  | 24.163 m <sup>2</sup> | 43.79 m <sup>2</sup>  |
| SUP, ÚTIL TOTAL    |                      |                       |                       | 209.92 m <sup>2</sup> |
| SUP. CONS. CERRADA | 58.54 m <sup>2</sup> | 113.46 m <sup>2</sup> | 34.81 m <sup>2</sup>  | 206.81 m <sup>2</sup> |
| SUP. CONS. ABIERTA | 0.00 m <sup>3</sup>  | 19.99 m <sup>3</sup>  | 26.03 m²              | 46.02 m <sup>3</sup>  |
| SUP. CONS. TOTAL   |                      |                       |                       | 252.83 m <sup>2</sup> |

PARCELA 11 12 13 14 15 16 17 18 18 20 21 21 22 17 18 18 19 20 21 21 22 21 24 25000 5500.0 5500.0 550.0 550.0 550.0 550.0 550.0 550.0 550.0 550.0 550.0 550.0 550.0 550.0 550.0 550.0 550.0 550.0 550.0 550.0 550.0 550.0 550.0 550.0 550.0 550.0 550.0 550.0 550.0 550.0 550.0 550.0 550.0 550.0 550.0 550.0 550.0 550.0 550.0 550.0 550.0 550.0 550.0 550.0 550.0 550.0 550.0 550.0 550.0 550.0 550.0 550.0 550.0 550.0 550.0 550.0 550.0 550.0 550.0 550.0 550.0 550.0 550.0 550.0 550.0 550.0 550.0 550.0 550.0 550.0 550.0 550.0 550.0 550.0 550.0 550.0 550.0 550.0 550.0 550.0 550.0 550.0 550.0 550.0 550.0 550.0 550.0 550.0 550.0 550.0 550.0 550.0 550.0 550.0 550.0 550.0 550.0 550.0 550.0 550.0 550.0 550.0 550.0 550.0 550.0 550.0 550.0 550.0 550.0 550.0 550.0 550.0 550.0 550.0 550.0 550.0 550.0 550.0 550.0 550.0 550.0 550.0 550.0 550.0 550.0 550.0 550.0 550.0 550.0 550.0 550.0 550.0 550.0 550.0 550.0 550.0 550.0 550.0 550.0 550.0 550.0 550.0 550.0 550.0 550.0 550.0 550.0 550.0 550.0 550.0 550.0 550.0 550.0 550.0 550.0 550.0 550.0 550.0 550.0 550.0 550.0 550.0 550.0 550.0 550.0 550.0 550.0 550.0 550.0 550.0 550.0 550.0 550.0 550.0 550.0 550.0 550.0 550.0 550.0 550.0 550.0 550.0 550.0 550.0 550.0 550.0 550.0 550.0 550.0 550.0 550.0 550.0 550.0 550.0 550.0 550.0 550.0 550.0 550.0 550.0 550.0 550.0 550.0 550.0 550.0 550.0 550.0 550.0 550.0 550.0 550.0 550.0 550.0 550.0 550.0 550.0 550.0 550.0 550.0 550.0 550.0 550.0 550.0 550.0 550.0 550.0 550.0 550.0 550.0 550.0 550.0 550.0 550.0 550.0 550.0 550.0 550.0 550.0 550.0 550.0 550.0 550.0 550.0 550.0 550.0 550.0 550.0 550.0 550.0 550.0 550.0 550.0 550.0 550.0 550.0 550.0 550.0 550.0 550.0 550.0 550.0 550.0 550.0 550.0 550.0 550.0 550.0 550.0 550.0 550.0 550.0 550.0 550.0 550.0 550.0 550.0 550.0 550.0 550.0 550.0 550.0 550.0 550.0 550.0 550.0 550.0 550.0 550.0 550.0 550.0 550.0 550.0 550.0 550.0 550.0 550.0 550.0 550.0 550.0 550.0 550.0 550.0 550.0 550.0 550.0 550.0 550.0 550.0 550.0 550.0 550.0 550.0 550.0 550.0 550.0 550.0 550.0 550.0 550.0 550.0 550.0 550.0 550.0 550.0 550.0 550.0 550.0