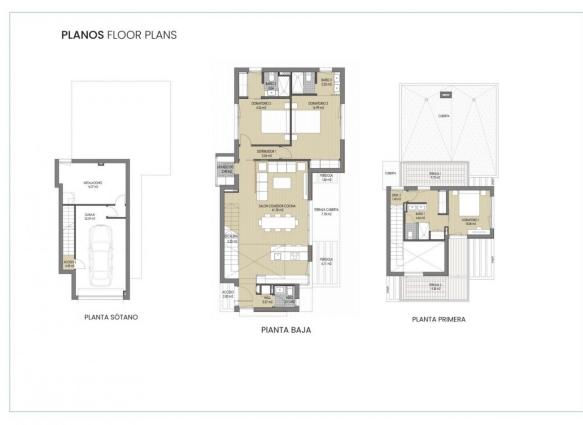

## SUPERFICIE Y UBICACIÓN SURFACE AREA AND LOCATION

# TIPOLOGIA VILLA SAND (PARCELAS 12, 14 y 20) PLANTA BAJA, PRIMERA Y SÓTANO

|                    | P. SÓTANO            | P. BAJA               | P. PRIMERA            | TOTAL                 |
|--------------------|----------------------|-----------------------|-----------------------|-----------------------|
| SUP. ÚTIL CERRADA  | 46.46 m <sup>2</sup> | 95.53 m <sup>2</sup>  | 24.14 m <sup>2</sup>  | 166.13 m <sup>2</sup> |
| SUP, ÚTIL ABIERTA  | 0.00 m <sup>2</sup>  | 19.63 m <sup>2</sup>  | 24.163 m <sup>2</sup> | 43.79 m <sup>2</sup>  |
| SUP, ÚTIL TOTAL    |                      |                       |                       | 209.92 m <sup>2</sup> |
| SUP. CONS. CERRADA | 58.54 m <sup>2</sup> | 113.46 m <sup>2</sup> | 34.81 m <sup>2</sup>  | 206.81 m <sup>2</sup> |
| SUP. CONS. ABIERTA | 0.00 m <sup>3</sup>  | 19.99 m <sup>3</sup>  | 26.03 m²              | 46.02 m <sup>3</sup>  |
| SUP. CONS. TOTAL   |                      |                       |                       | 252.83 m <sup>2</sup> |