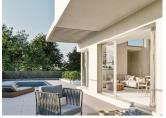

REF: # 11172 FINESTRAT



| INFO            |           |
|-----------------|-----------|
| PRICE:          | 789.000 € |
| PROPERTY TYPE:  | Villa     |
| CITY:           | Finestrat |
| BEDROOMS:       | 3         |
| Bathrooms:      | 3         |
| Build ( m2 ):   | 252       |
| Plot ( m2 ):    | 450       |
| Terrace ( m2 ): | -         |
| Year:           | -         |
| Floor:          | -         |
| Old price       | -         |









## **DESCRIPTION**

NEW BUILD VILLAS IN FINESTRAT New Build residential of 30 independent villas of avant-garde design in Sierra Cortina, Finestrat, in the heart of the Costa Blanca, a luxury development where you can enjoy a unique environment of tranquillity. Villas build over 2 floors, has 3 bedrooms, 3 bathrooms, guest toilet, open plan kitchen with lounge, buildin wardrobes, terraces, private garden with the pool and basement with the garage Residential located in the Sierra Cortina resort complex, ?next to two golf courses, theme parks, a large shopping centre and a few minutes from the beaches of Benidorm. Finestrat located in the Marina Baixa region of the Costa Blanca, close to neighbouring Benidorm and about 40 kilometres from the city of Alicante and the international airpor