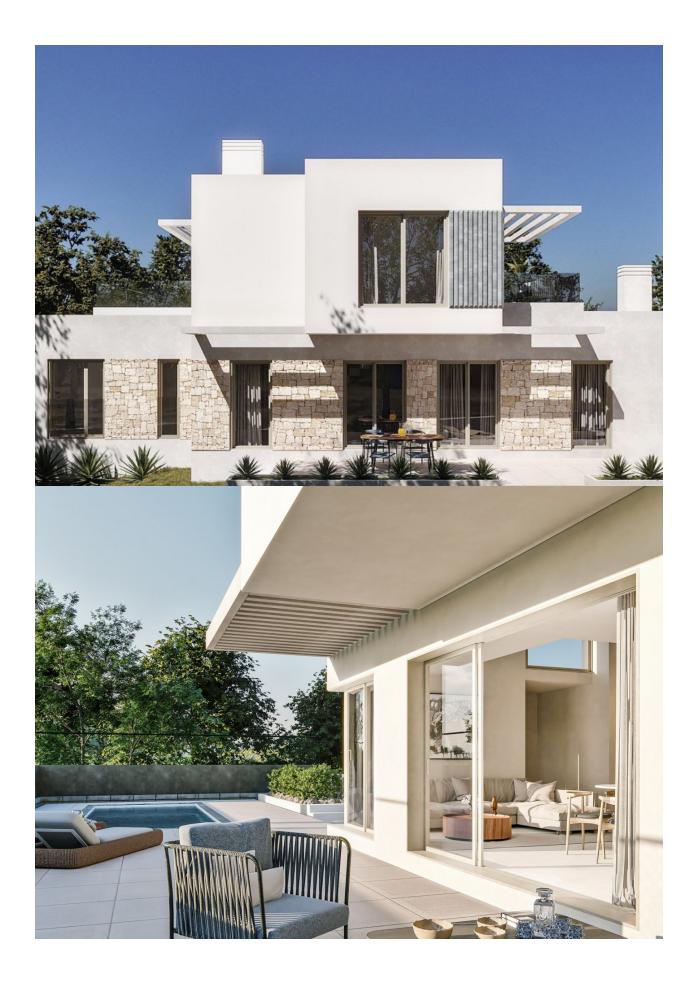

## **DESCRIPTION**

NEW BUILD VILLAS IN FINESTRAT New Build residential of 30 independent villas of avant-garde design in Sierra Cortina, Finestrat, in the heart of the Costa Blanca, a luxury development where you can enjoy a unique environment of tranquillity. Villas build over 2 floors, has 3 bedrooms, 3 bathrooms, guest toilet, open plan kitchen with lounge, buildin wardrobes, terraces, private garden with the pool and basement with the garage Residential located in the Sierra Cortina resort complex, ?next to two golf courses, theme parks, a large shopping centre and a few minutes from the beaches of Benidorm. Finestrat located in the Marina Baixa region of the Costa Blanca, close to neighbouring Benidorm and about 40 kilometres from the city of Alicante and the international airport. The village is situated on the mountainside of Puig Campana and offers beautiful views of the mountains, the coast and the Mediterranean Sea.

## **VIEWS**

GARDEN AND TERRACES

• Panoramic views

• Private garden