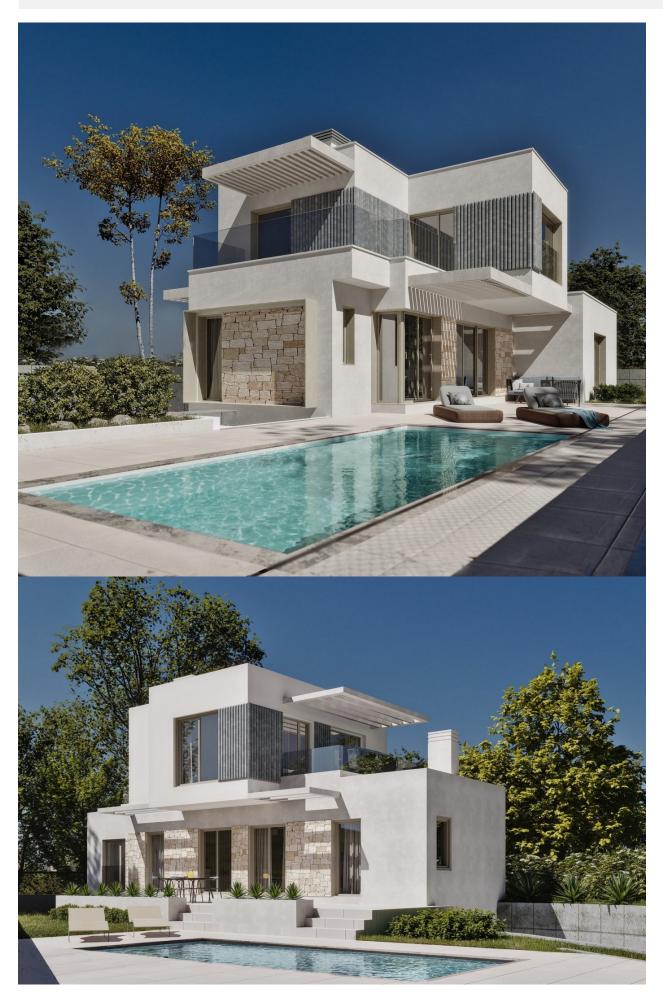

## **DESCRIPTION**

NEW BUILD VILLAS IN FINESTRAT New Build residential of 30 independent villas of avant-garde design in Sierra Cortina, Finestrat, in the heart of the Costa Blanca, a luxury development where you can enjoy a unique environment of tranquillity. Villas build over 2 floors, has 3 bedrooms, 3 bathrooms, guest toilet, open plan kitchen with lounge, buildin wardrobes, terraces, private garden with the pool and basement with the garage Residential located in the Sierra Cortina resort complex, ?next to two golf courses, theme parks, a large shopping centre and a few minutes from the beaches of Benidorm. Finestrat located in the Marina Baixa region of the Costa Blanca, close to neighbouring Benidorm and about 40 kilometres from the city of Alicante and the international airport. The village is situated on the mountainside of Puig Campana and offers beautiful views of the mountains, the coast and the Mediterranean Sea.

## **VIEWS**

GARDEN AND TERRACES

• Panoramic views

• Private garden