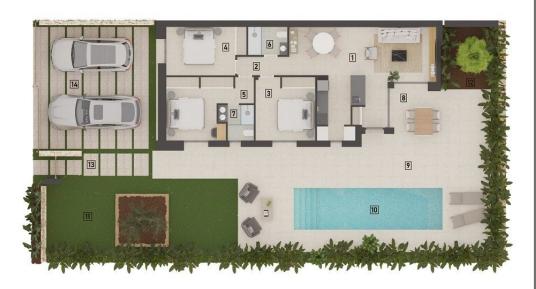

## **VIEWS**

GARDEN AND TERRACES

• Panoramic views

• Private garden

FLOOR PLAN NUM 101 - 109

| GROUND FLOOR           | m²        |
|------------------------|-----------|
| INDOOR                 |           |
| 1 Living-dinning-kitch | nen 33,47 |
| 2 Corridor             |           |
| 3 Bedroom 1            | 10,88     |
| 4 Bedroom 2            | 10,52     |
| 5 Bedroom 3            | 12,43     |
| 6 Bathroom 1           |           |
| Bathroom 2             |           |
| 8 Covered terrace      | 10,29     |
| TOTAL AREA             | 107,79    |
| OUTDOOR                |           |
| 9 Outdoor Terrace      | 58,20     |
| 10 Swimming-pool       | 20,40     |
| 11 Garden              | 53,50     |
| 12 Entrance            |           |
| 13 Car Parking         | 21,00     |
|                        |           |
| PLOT AREA              | 325,00    |
|                        |           |
|                        |           |