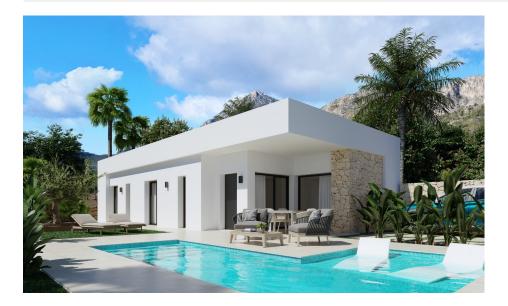

## **DESCRIPTION**

NEW BUILD VILLAS IN BALCON DE FINESTRAT New build villas in privileged location of Finestrat, adjoins the Alfarelles de la Tapiada river in one of its sides, the famous Puig Campana mountain on its back and the Puig golf course. The first phase of this residential consists of 16 independent single-storey villa. Several models of different typologies, signature homes, private pools, local stone, exceptional diffusion of natural light, optimal energy efficiency, perfect integration of the interior space and exterior, are the characteristics of the innovative architecture of Resort, where the nature and comfort merge with the most innovative design. Strong environmental credentials are also a priority for us. These magnificent villas have 3 bedrooms, with fitted wardrobes, 2 bathrooms (one of them en suite), an open living-dining room with a fully equipped kitchen, a gallery, hall with wardrobe, ducted air conditioning, garden and private pool, parking space. Resort incorporates energy-efficient facilities such as aerothermal systems or the solar energy, in order to achieve high energy performance throughout the year. The minimum building density has been a constant throughout the project, with the aim that each house coexists with its surroundings and integrates naturally in the privileged setting that surrounds it. This exclusive residential offers

## **VIEWS**

GARDEN AND TERRACES

• Panoramic views

• Private garden

FLOOR PLAN NUM 101 - 109

| GROUND FLOOR           | m²        |
|------------------------|-----------|
| INDOOR                 |           |
| 1 Living-dinning-kitch | nen 33,47 |
| 2 Corridor             |           |
| 3 Bedroom 1            | 10,88     |
| 4 Bedroom 2            | 10,52     |
| 5 Bedroom 3            | 12,43     |
| 6 Bathroom 1           |           |
| Bathroom 2             |           |
| 8 Covered terrace      | 10,29     |
| TOTAL AREA             | 107,79    |
| OUTDOOR                |           |
| 9 Outdoor Terrace      | 58,20     |
| 10 Swimming-pool       | 20,40     |
| 11 Garden              | 53,50     |
| 12 Entrance            |           |
| 13 Car Parking         | 21,00     |
|                        |           |
| PLOT AREA              | 325,00    |
|                        |           |
|                        |           |