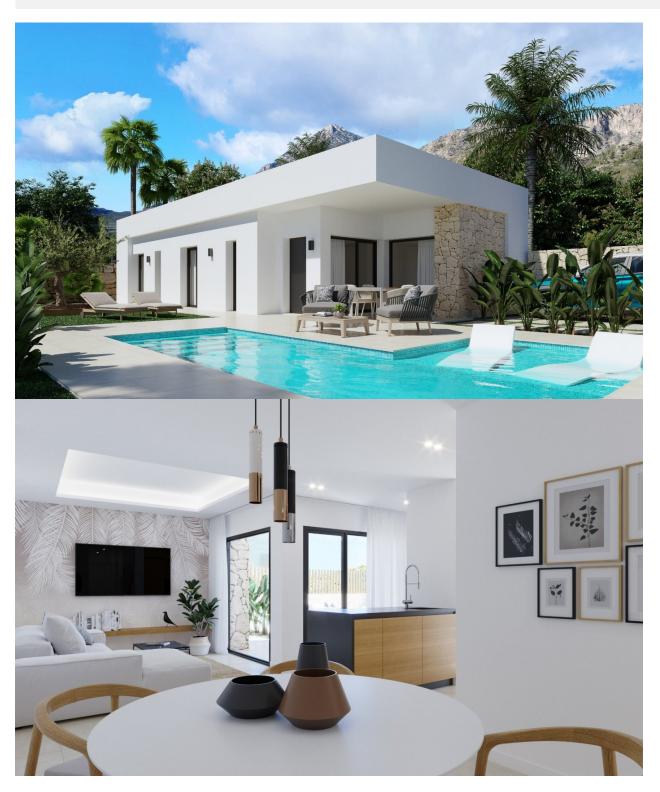

## **DESCRIPTION**

NEW BUILD VILLAS IN BALCON DE FINESTRAT New build villas in privileged location of Finestrat, adjoins the Alfarelles de la Tapiada river in one of its sides, the famous Puig Campana mountain on its back and the Puig golf course. The first phase of this residential consists of 16 independent single-storey villa. Several models of different typologies, signature homes, private pools, local stone, exceptional diffusion of natural light, optimal energy efficiency, perfect integration of the interior space and exterior, are the characteristics of the innovative architecture of Resort, where the nature and comfort merge with the most innovative design. Strong environmental credentials are also a priority for us. These magnificent villas have 3 bedrooms, with fitted wardrobes, 2 bathrooms (one of them en suite), an open living-dining room with a fully equipped kitchen, a gallery, hall with wardrobe, ducted air conditioning, garden and private pool, parking space. Resort incorporates energy-efficient facilities such as aerothermal systems or the solar energy, in order to achieve high energy performance throughout the year. The minimum building density has been a constant throughout the project, with the aim that each house coexists with its surroundings and integrates naturally in the privileged setting that surrounds it. This exclusive residential offers