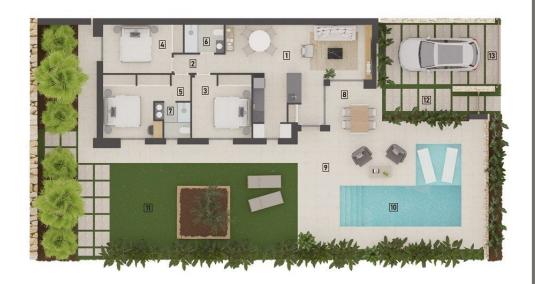

## **VIEWS**

GARDEN AND TERRACES

• Panoramic views

• Private garden

FLOOR PLAN NUM 101 - 109

| GROUND FLOOR           | m²        |
|------------------------|-----------|
| INDOOR                 |           |
| 1 Living-dinning-kitch | nen 33,47 |
| 2 Corridor             |           |
| 3 Bedroom 1            | 10,88     |
| 4 Bedroom 2            | 10,52     |
| 5 Bedroom 3            | 12,43     |
| 6 Bathroom 1           |           |
| Bathroom 2             |           |
| 8 Covered terrace      | 10,29     |
| TOTAL AREA             | 107,79    |
| OUTDOOR                |           |
| 9 Outdoor Terrace      | 58,20     |
| 10 Swimming-pool       | 20,40     |
| 11 Garden              | 53,50     |
| 12 Entrance            |           |
| 13 Car Parking         | 21,00     |
|                        |           |
| PLOT AREA              | 325,00    |
|                        |           |
|                        |           |