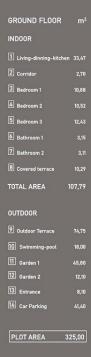

## **VIEWS**

GARDEN AND TERRACES

• Panoramic views

• Private garden

FLOOR PLAN NUM 101 - 109

| GROUND FLOOR           | m²        |
|------------------------|-----------|
| INDOOR                 |           |
| 1 Living-dinning-kitch | nen 33,47 |
| 2 Corridor             |           |
| 3 Bedroom 1            | 10,88     |
| 4 Bedroom 2            | 10,52     |
| 5 Bedroom 3            | 12,43     |
| 6 Bathroom 1           |           |
| Bathroom 2             |           |
| 8 Covered terrace      | 10,29     |
| TOTAL AREA             | 107,79    |
| OUTDOOR                |           |
| 9 Outdoor Terrace      | 58,20     |
| 10 Swimming-pool       | 20,40     |
| 11 Garden              | 53,50     |
| 12 Entrance            |           |
| 13 Car Parking         | 21,00     |
|                        |           |
| PLOT AREA              | 325,00    |
|                        |           |
|                        |           |