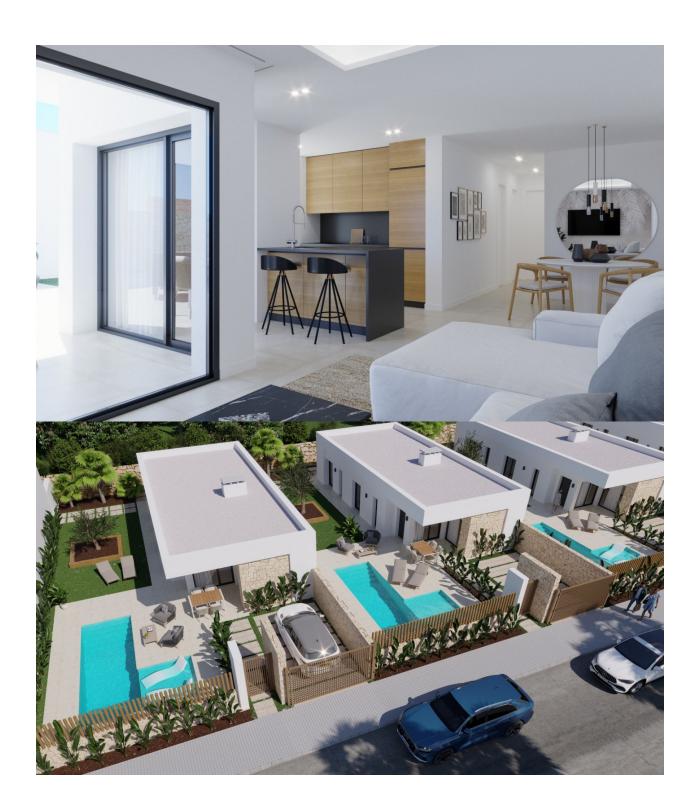

## **DESCRIPTION**

NEW BUILD VILLAS IN BALCON DE FINESTRAT New build villas in privileged location of Finestrat, adjoins the Alfarelles de la Tapiada river in one of its sides, the famous Puig Campana mountain on its back and the Puig golf course. The first phase of this residential consists of 16 independent single-storey villa. Several models of different typologies, signature homes, private pools, local stone, exceptional diffusion of natural light, optimal energy efficiency, perfect integration of the interior space and exterior, are the characteristics of the innovative architecture of Resort, where the nature and comfort merge with the most innovative design. Strong environmental credentials are also a priority for us. These magnificent villas have 3 bedrooms, with fitted wardrobes, 2 bathrooms (one of them en suite), an open living-dining room with a fully equipped kitchen, a gallery, hall with wardrobe, ducted air conditioning, garden and private pool, parking space. Resort incorporates energy-efficient facilities such as aerothermal systems or the solar energy, in order to achieve high energy performance throughout the year. The minimum building density has been a constant throughout the project, with the aim that each house coexists with its surroundings and integrates naturally in the privileged setting that surrounds it. This exclusive residential offers

## **VIEWS**

GARDEN AND TERRACES

• Panoramic views

• Private garden

FLOOR PLAN NUM 101 - 109

| GROUND FLOOR           | m²        |
|------------------------|-----------|
| INDOOR                 |           |
| 1 Living-dinning-kitch | nen 33,47 |
| 2 Corridor             |           |
| 3 Bedroom 1            | 10,88     |
| 4 Bedroom 2            | 10,52     |
| 5 Bedroom 3            | 12,43     |
| 6 Bathroom 1           |           |
| Bathroom 2             |           |
| 8 Covered terrace      | 10,29     |
| TOTAL AREA             | 107,79    |
| OUTDOOR                |           |
| 9 Outdoor Terrace      | 58,20     |
| 10 Swimming-pool       | 20,40     |
| 11 Garden              | 53,50     |
| 12 Entrance            |           |
| 13 Car Parking         | 21,00     |
|                        |           |
| PLOT AREA              | 325,00    |
|                        |           |
|                        |           |