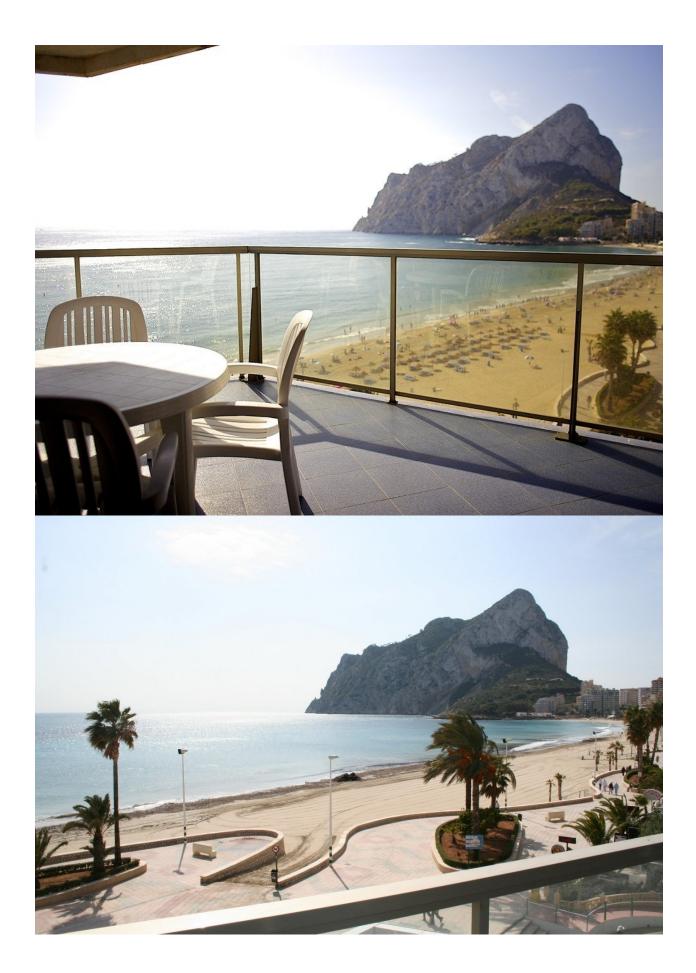

## DESCRIPTION

BEAUTIFUL APARTMENTS WITH SEA VIEWS IN CALPE Beautiful apartment on the very first line of La Fossa beach in Calpe. Apartments with 1, 2 and 3 bedrooms fully furnished, an equipped bathrooms, an open and equipped kitchen and living-dining room. From the dining room there is access to the terrace which offers magnificent sea views. You can also contemplate beautiful views of Las Salinas. Parking spaces available at an extra cost. In its common areas it has a swimming pool for adults and children and jacuzzi. An incredible opportunity for lovers of the sea. Calpe, one of the towns of La Marina Alta, lies on the northern coast of the province of Alicante, surrounded by the towns of Altea, Benidorm, Teulada-Moraira, Benissa. Calpe has a wonderful mixture of old Valencian culture and modern tourist facilities. It is a great base from which to explore the local area or enjoy the many local beaches. Calpe alone has three of the most beautiful sandy beaches on the coast. Calpe also has two Sailing Clubs: Real Club Náutico de Calpe and Club Náutico de Puerto Blanco. Fishing village of Calpe now transformed into a tourist magnet, the town sits in an ideal location, easily accessed by

## **VIEWS**

• Panoramic views