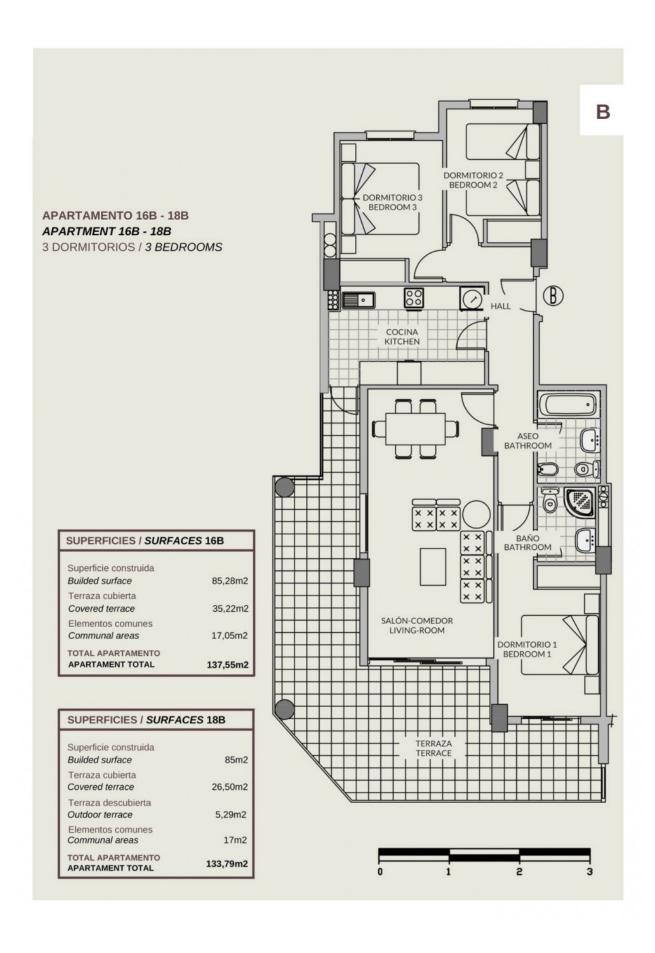

REF: # 11166 CALPE/MORAIRA

| INFO              |               |
|-------------------|---------------|
| PRICE:            | 579.000 €     |
| PROPERTY<br>TYPE: | Apartment     |
| CITY:             | Calpe/Moraira |
| BEDROOMS:         | 3             |
| Bathrooms:        | 2             |
| Build ( m2 ):     | 85            |
| Plot ( m2 ):      | -             |
| Terrace ( m2 ):   | -             |
| Year:             | -             |
| Floor:            | -             |
| Old price         | -             |

## DESCRIPTION

BEAUTIFUL APARTMENTS WITH SEA VIEWS IN CALPE Beautiful apartment on the very first line of La Fossa beach in Calpe. Apartments with 1, 2 and 3 bedrooms fully furnished, an equipped bathrooms, an open and equipped kitchen and living-dining room. From the dining room there is access to the terrace which offers magnificent sea views. You can also contemplate beautiful views of Las Salinas. Parking spaces available at an extra cost. In its common areas it has a swimming pool for adults and children and jacuzzi. An incredible opportunity for lovers of the sea. Calpe, one of the towns of La Marina Alta, lies on the northern coast of the province of Alicante, surrounded by the towns of Altea, Benidorm, Teulada-Moraira, Benissa. Calpe has a wonderful mixture of old Valencian culture and modern tourist facilities. It is a great base from which to explore the local area or enjoy the many local beaches. Calpe alone has three of the most beautiful sandy beaches on the coast. Calpe also has two Sailing Clubs: Real Club Náutico de Calpe and Club Náutico de Puerto Blanco. Fishing village of Calpe now transformed into a tourist magnet, the town sits in an ideal location, easily accessed by