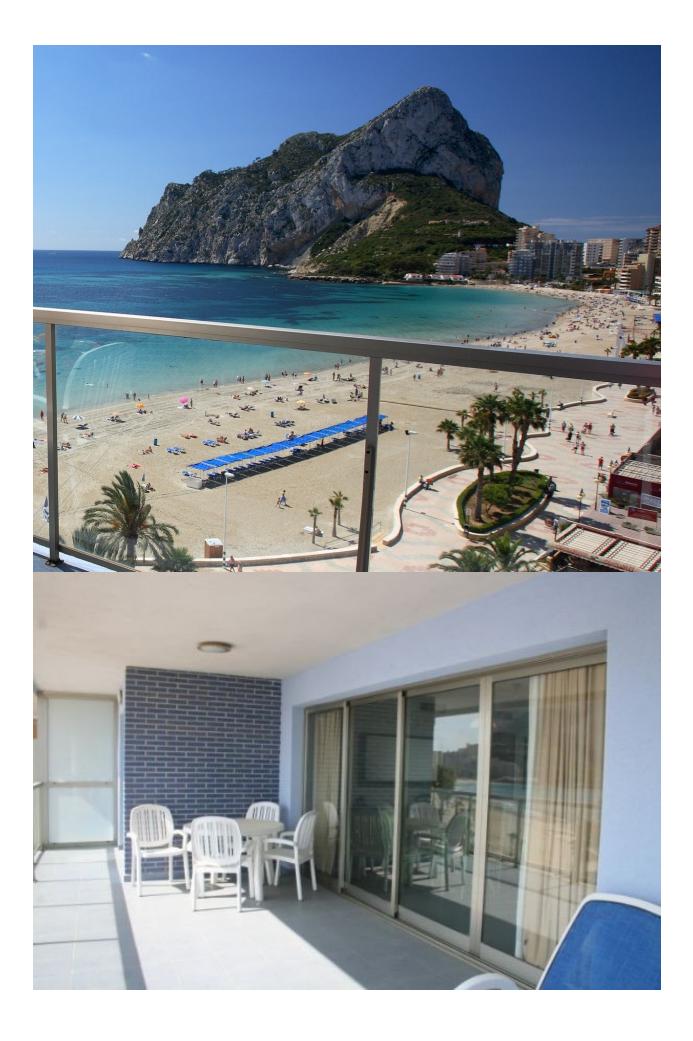

## DESCRIPTION

BEAUTIFUL APARTMENTS WITH SEA VIEWS IN CALPE Beautiful apartment on the very first line of La Fossa beach in Calpe. Apartments with 1, 2 and 3 bedrooms fully furnished, an equipped bathrooms, an open and equipped kitchen and living-dining room. From the dining room there is access to the terrace which offers magnificent sea views. You can also contemplate beautiful views of Las Salinas. Parking spaces available at an extra cost. In its common areas it has a swimming pool for adults and children and jacuzzi. An incredible opportunity for lovers of the sea. Calpe, one of the towns of La Marina Alta, lies on the northern coast of the province of Alicante, surrounded by the towns of Altea, Benidorm, Teulada-Moraira, Benissa. Calpe has a wonderful mixture of old Valencian culture and modern tourist facilities. It is a great base from which to explore the local area or enjoy the many local beaches. Calpe alone has three of the most beautiful sandy beaches on the coast. Calpe also has two Sailing Clubs: Real Club Náutico de Calpe and Club Náutico de Puerto Blanco. Fishing village of Calpe now transformed into a tourist magnet, the town sits in an ideal location, easily accessed by

## **VIEWS**

• Panoramic views