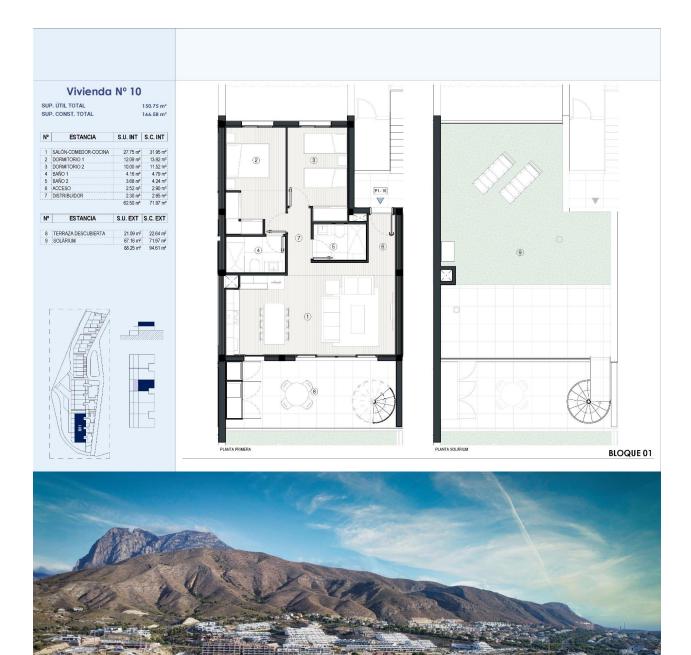

## FINESTRAT

| PRICE:          | 282.000 € |
|-----------------|-----------|
| PROPERTY TYPE:  | Penthouse |
| CITY:           | Finestrat |
| BEDROOMS:       | 2         |
| Bathrooms:      | 2         |
| Build ( m2 ):   | 72        |
| Plot ( m2 ):    | -         |
| Terrace ( m2 ): | -         |
| Year:           | -         |
| Floor:          | -         |
| Old price       | -         |

#### DESCRIPTION

NEW BUILD RESIDENTIAL COMPLEX IN FINESTRAT New Build residential complex of apartments, penthouses and townhouses in Balcon de Finestrat. Beautiful ground floor apartments with private gardens, middle flor apartments with big terraces and penthouses with private solarium. Properties with 2 and 3 bedrooms, 2 bathrooms, open plan kitchen with the lounge area, fitted wardrobes, Installation of ducted air conditioning (hot/cold). The residential complex consists of community pool for adults with children's pool area and solarium, parking area for bicycles, children's play area tiled with continuous safety paving. All properties has private parking space with pre-installation for electric charging of vehicles. Residential complex perfectly located in a natural enclave of the Costa Blanca and offers incredible views of the Benidorm skyline, Finestrat cove and El Puig Campana. Benidorm is just a fiveminute drive from the properties and offers all the services you would need including shops, bars, restaurants, supermarkets, banks, pharmacies and several private international schools. Close to the beaches of Levante, Poniente and Cala de Finestrat, with more than 6km in length that are among the best in Europe awarded by the European