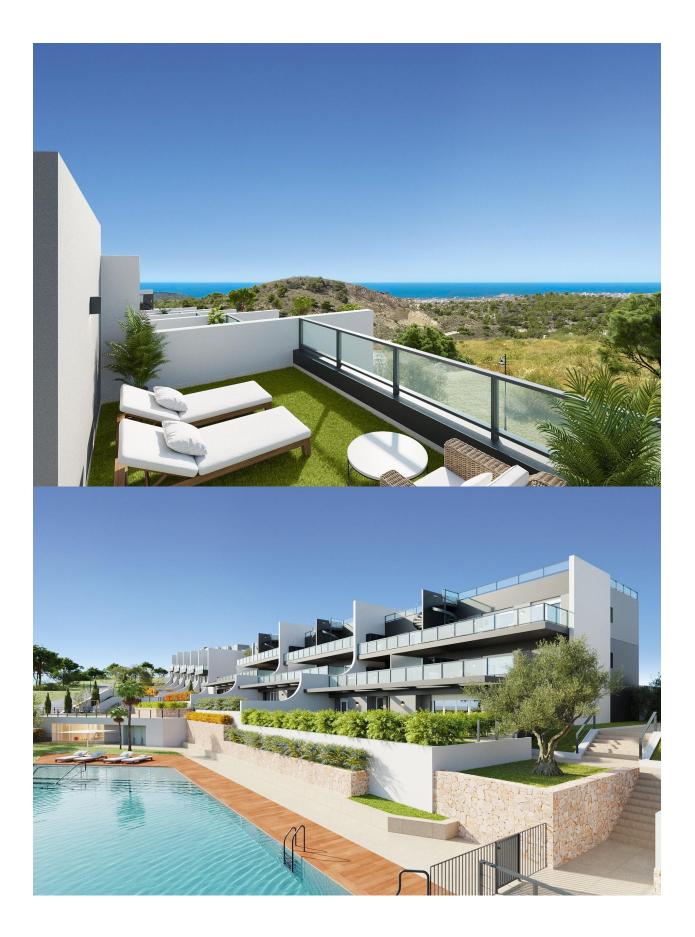

#### DESCRIPTION

NEW BUILD RESIDENTIAL COMPLEX IN FINESTRAT New Build residential complex of apartments, penthouses and townhouses in Balcon de Finestrat. Beautiful ground floor apartments with private gardens, middle flor apartments with big terraces and penthouses with private solarium. Properties with 2 and 3 bedrooms, 2 bathrooms, open plan kitchen with the lounge area, fitted wardrobes, Installation of ducted air conditioning (hot/cold). The residential complex consists of community pool for adults with children's pool area and solarium, parking area for bicycles, children's play area tiled with continuous safety paving. All properties has private parking space with pre-installation for electric charging of vehicles. Residential complex perfectly located in a natural enclave of the Costa Blanca and offers incredible views of the Benidorm skyline, Finestrat cove and El Puig Campana. Benidorm is just a fiveminute drive from the properties and offers all the services you would need including shops, bars, restaurants, supermarkets, banks, pharmacies and several private international schools. Close to the beaches of Levante, Poniente and Cala de Finestrat, with more than 6km in length that are among the best in Europe awarded by the European

## VIEWS

• Panoramic views