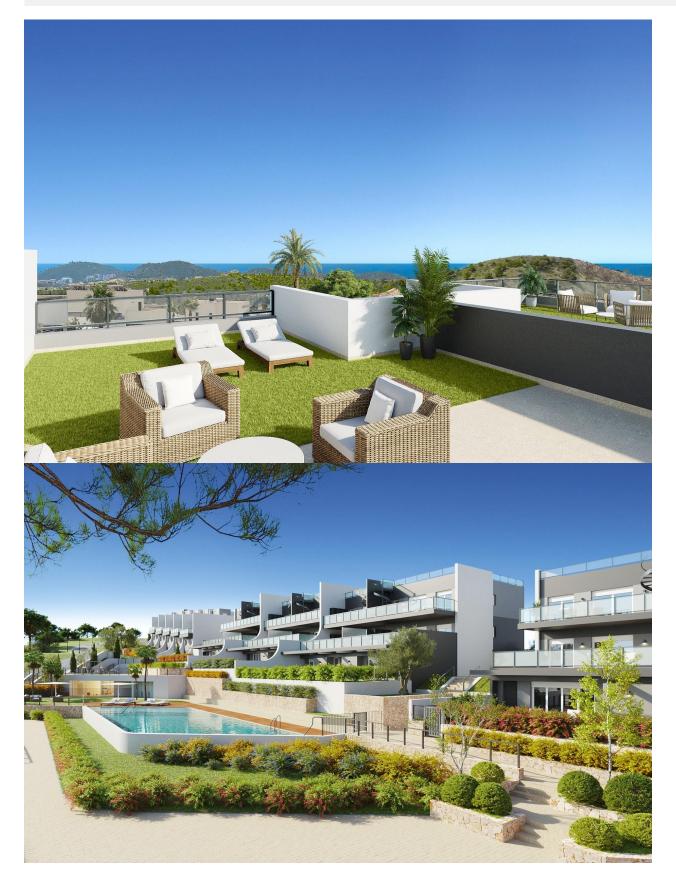

#### DESCRIPTION

NEW BUILD RESIDENTIAL COMPLEX IN FINESTRAT New Build residential complex of apartments, penthouses and townhouses in Balcon de Finestrat. Beautiful ground floor apartments with private gardens, middle flor apartments with big terraces and penthouses with private solarium. Properties with 2 and 3 bedrooms, 2 bathrooms, open plan kitchen with the lounge area, fitted wardrobes, Installation of ducted air conditioning (hot/cold). The residential complex consists of community pool for adults with children's pool area and solarium, parking area for bicycles, children's play area tiled with continuous safety paving. All properties has private parking space with pre-installation for electric charging of vehicles. Residential complex perfectly located in a natural enclave of the Costa Blanca and offers incredible views of the Benidorm skyline, Finestrat cove and El Puig Campana. Benidorm is just a fiveminute drive from the properties and offers all the services you would need including shops, bars, restaurants, supermarkets, banks, pharmacies and several private international schools. Close to the beaches of Levante, Poniente and Cala de Finestrat, with more than 6km in length that are among the best in Europe awarded by the European

## VIEWS

• Panoramic views