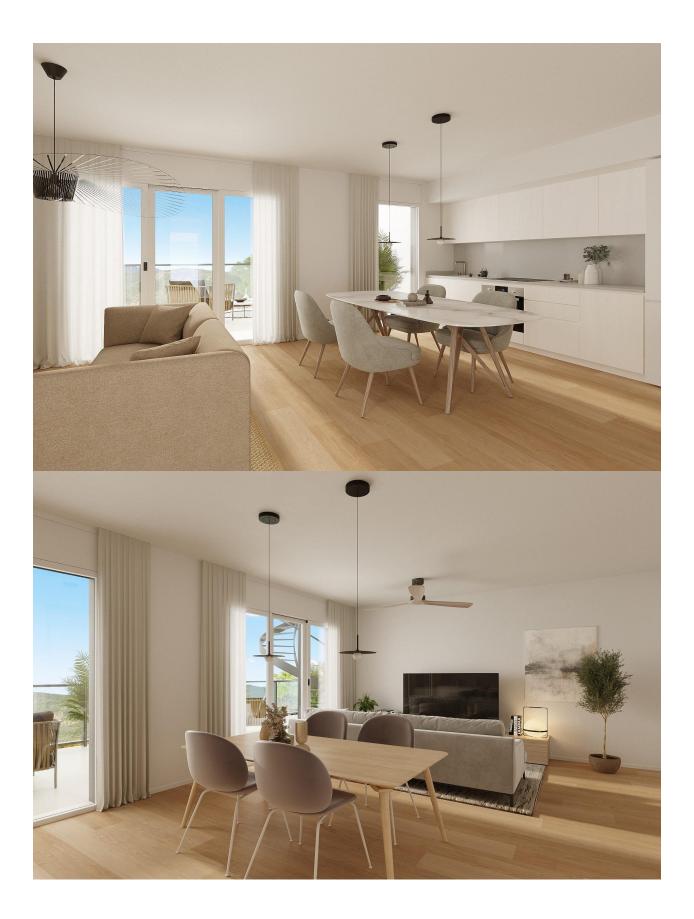

#### DESCRIPTION

NEW BUILD RESIDENTIAL COMPLEX IN FINESTRAT New Build residential complex of apartments, penthouses and townhouses in Balcon de Finestrat. Beautiful ground floor apartments with private gardens, middle flor apartments with big terraces and penthouses with private solarium. Properties with 2 and 3 bedrooms, 2 bathrooms, open plan kitchen with the lounge area, fitted wardrobes, Installation of ducted air conditioning (hot/cold). The residential complex consists of community pool for adults with children's pool area and solarium, parking area for bicycles, children's play area tiled with continuous safety paving. All properties has private parking space with pre-installation for electric charging of vehicles. Residential complex perfectly located in a natural enclave of the Costa Blanca and offers incredible views of the Benidorm skyline, Finestrat cove and El Puig Campana. Benidorm is just a fiveminute drive from the properties and offers all the services you would need including shops, bars, restaurants, supermarkets, banks, pharmacies and several private international schools. Close to the beaches of Levante, Poniente and Cala de Finestrat, with more than 6km in length that are among the best in Europe awarded by the European