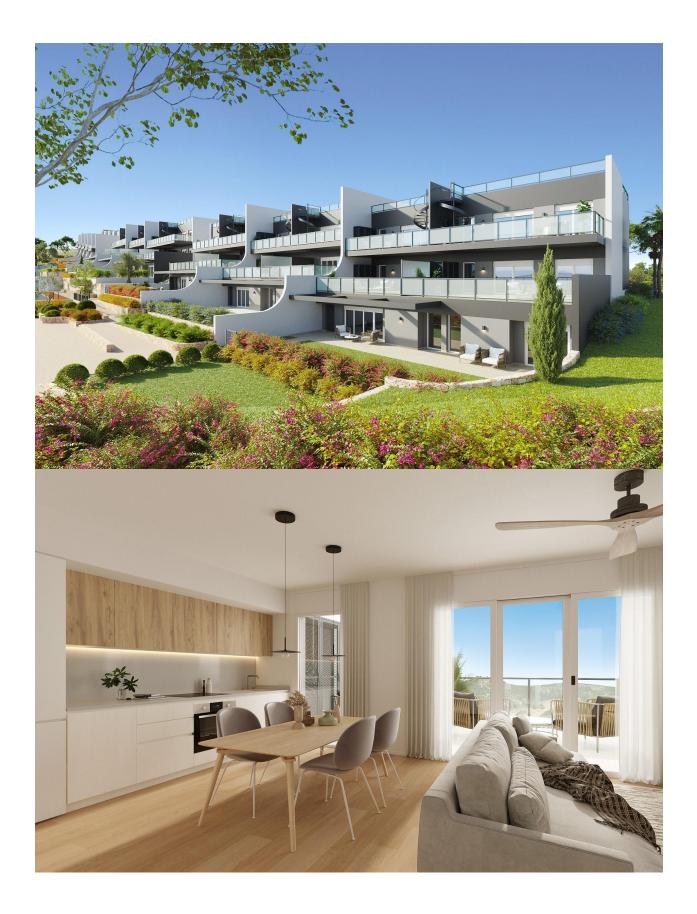

#### DESCRIPTION

NEW BUILD RESIDENTIAL COMPLEX IN FINESTRAT New Build residential complex of apartments, penthouses and townhouses in Balcon de Finestrat. Beautiful ground floor apartments with private gardens, middle flor apartments with big terraces and penthouses with private solarium. Properties with 2 and 3 bedrooms, 2 bathrooms, open plan kitchen with the lounge area, fitted wardrobes, Installation of ducted air conditioning (hot/cold). The residential complex consists of community pool for adults with children's pool area and solarium, parking area for bicycles, children's play area tiled with continuous safety paving. All properties has private parking space with pre-installation for electric charging of vehicles. Residential complex perfectly located in a natural enclave of the Costa Blanca and offers incredible views of the Benidorm skyline, Finestrat cove and El Puig Campana. Benidorm is just a fiveminute drive from the properties and offers all the services you would need including shops, bars, restaurants, supermarkets, banks, pharmacies and several private international schools. Close to the beaches of Levante, Poniente and Cala de Finestrat, with more than 6km in length that are among the best in Europe awarded by the European

Union with Blue Flags. All leisure services such as the theme parks of Aqua Natura, Terra Mítica, Terra Natura, Aqualandia and Mundomar, Sierra Cortina and Villaitana Golf courses, hiking and climbing in Puig Campana an incomparable natural setting or enjoy of nautical sports. Distance to the sea 4 km, to the airport 26 km and to the golf 1km. Complex located 40 minutes from Alicante airport.