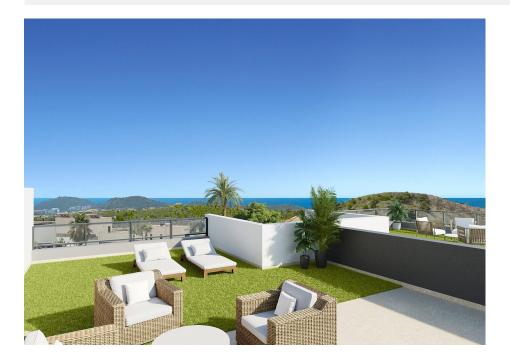

#### DESCRIPTION

NEW BUILD RESIDENTIAL COMPLEX IN FINESTRAT New Build residential complex of apartments, penthouses and townhouses in Balcon de Finestrat. Beautiful ground floor apartments with private gardens, middle flor apartments with big terraces and penthouses with private solarium. Properties with 2 and 3 bedrooms, 2 bathrooms, open plan kitchen with the lounge area, fitted wardrobes, Installation of ducted air conditioning (hot/cold). The residential complex consists of community pool for adults with children's pool area and solarium, parking area for bicycles, children's play area tiled with continuous safety paving. All properties has private parking space with pre-installation for electric charging of vehicles. Residential complex perfectly located in a natural enclave of the Costa Blanca and offers incredible views of the Benidorm skyline, Finestrat cove and El Puig Campana. Benidorm is just a fiveminute drive from the properties and offers all the services you would need including shops, bars, restaurants, supermarkets, banks, pharmacies and several private international schools. Close to the beaches of Levante, Poniente and Cala de Finestrat, with more than 6km in length that are among the best in Europe awarded by the European

## VIEWS

• Panoramic views