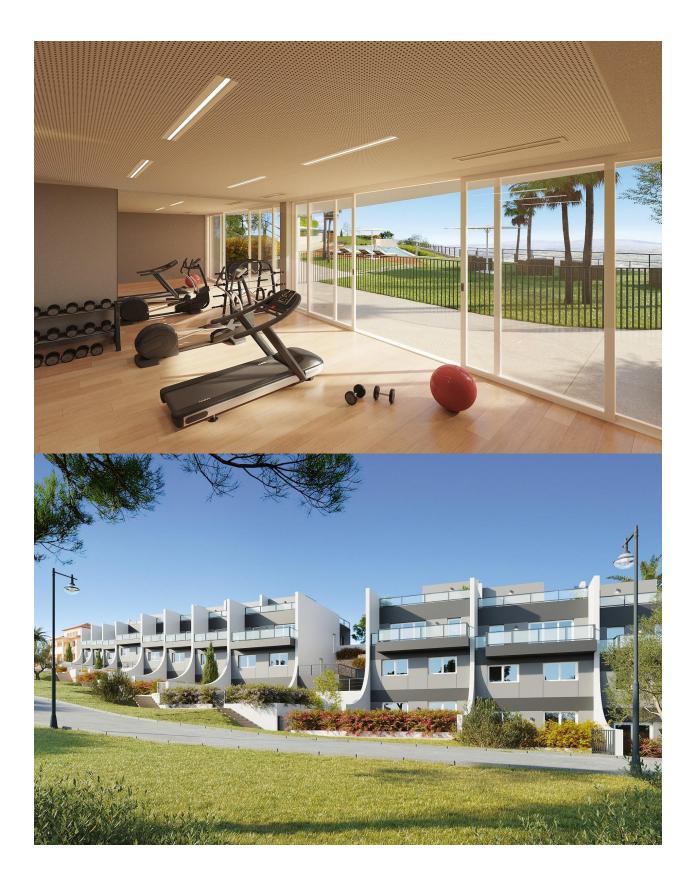

#### DESCRIPTION

NEW BUILD RESIDENTIAL COMPLEX IN FINESTRAT New Build residential complex of apartments, penthouses and townhouses in Balcon de Finestrat. Beautiful ground floor apartments with private gardens, middle flor apartments with big terraces and penthouses with private solarium. Properties with 2 and 3 bedrooms, 2 bathrooms, open plan kitchen with the lounge area, fitted wardrobes, Installation of ducted air conditioning (hot/cold). The residential complex consists of community pool for adults with children's pool area and solarium, parking area for bicycles, children's play area tiled with continuous safety paving. All properties has private parking space with pre-installation for electric charging of vehicles. Residential complex perfectly located in a natural enclave of the Costa Blanca and offers incredible views of the Benidorm skyline, Finestrat cove and El Puig Campana. Benidorm is just a fiveminute drive from the properties and offers all the services you would need including shops, bars, restaurants, supermarkets, banks, pharmacies and several private international schools. Close to the beaches of Levante, Poniente and Cala de Finestrat, with more than 6km in length that are among the best in Europe awarded by the European