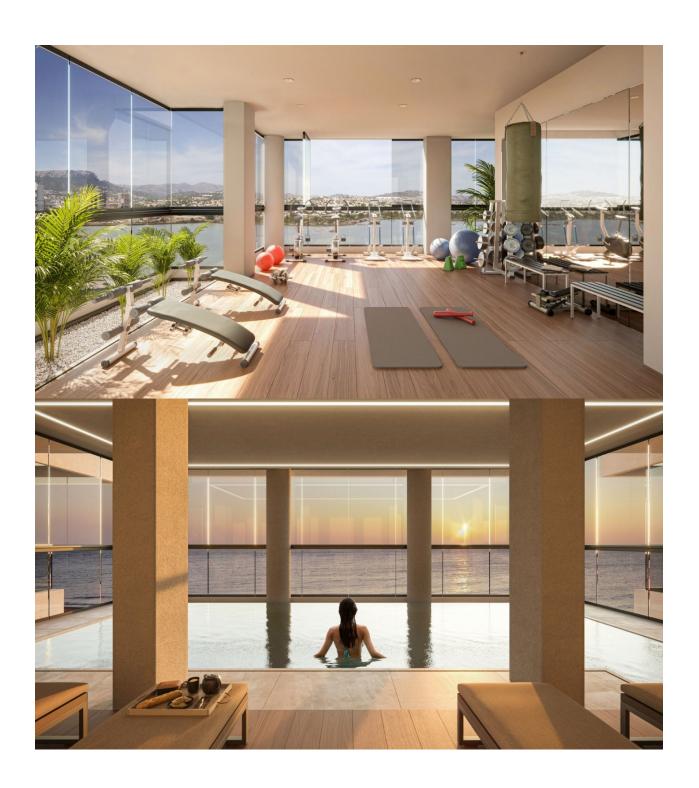

## DESCRIPTION

NEW BUILD APARTMENTS WITH THE SEA VIEWS IN CALPE New Build residential complex of 1, 2 and 3 bedrooms apartments with large terraces in Calpe. Two towers of 18 floors with beautiful apartments with views of the sea and the salt lake of Calpe. Complete installation of ducted air conditioning, with pump of cold and heat, by aerothermal control thermostat in living room. Large common areas with gardens, swimming pool, paddle tennis, children's area. On 11th floor of tower 1: infinity pool, sauna, gym and chill area out with sea views. Calpe, one of the towns of La Marina Alta, lies on the northern coast of the province of Alicante, surrounded by the towns of Altea, Benidorm, Teulada-Moraira, Benissa. Calpe has a wonderful mixture of old Valencian culture and modern tourist facilities. It is a great base from which to explore the local area or enjoy the many local beaches. Calpe alone has three of the most beautiful sandy beaches on the coast. Calpe also has two Sailing Clubs: Real Club Náutico de Calpe and Club Náutico de Puerto Blanco. Fishing village of Calpe now transformed into a tourist magnet, the town sits in an ideal location, easily accessed by the A7 motorway and the N332 that runs from Valencia to Alicante; its approximately 1 hour drive from the