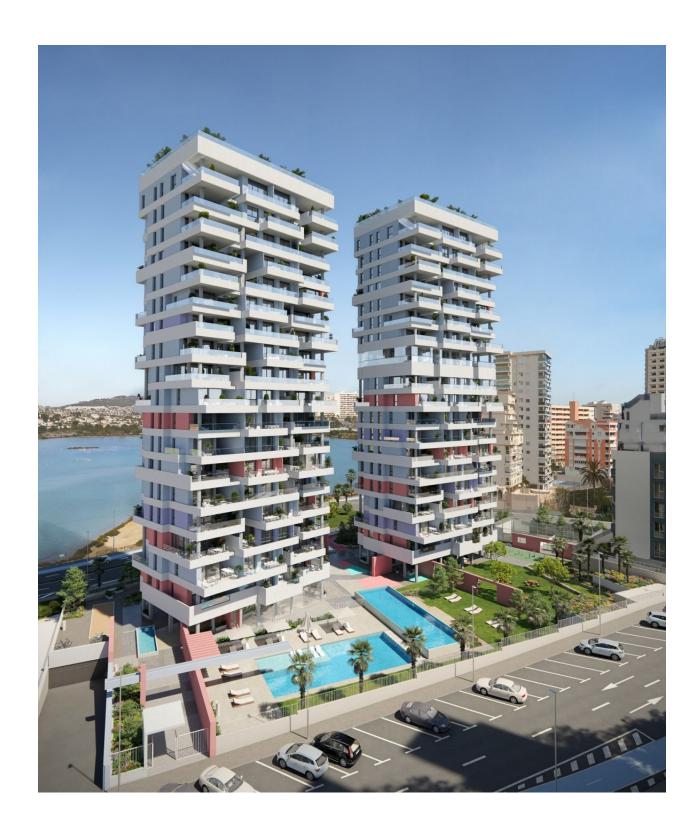

## DESCRIPTION

NEW BUILD APARTMENTS WITH THE SEA VIEWS IN CALPE New Build residential complex of 1, 2 and 3 bedrooms apartments with large terraces in Calpe. Two towers of 18 floors with beautiful apartments with views of the sea and the salt lake of Calpe. Complete installation of ducted air conditioning, with pump of cold and heat, by aerothermal control thermostat in living room. Large common areas with gardens, swimming pool, paddle tennis, children's area. On 11th floor of tower 1: infinity pool, sauna, gym and chill area out with sea views. Calpe, one of the towns of La Marina Alta, lies on the northern coast of the province of Alicante, surrounded by the towns of Altea, Benidorm, Teulada-Moraira, Benissa. Calpe has a wonderful mixture of old Valencian culture and modern tourist facilities. It is a great base from which to explore the local area or enjoy the many local beaches. Calpe alone has three of the most beautiful sandy beaches on the coast. Calpe also has two Sailing Clubs: Real Club Náutico de Calpe and Club Náutico de Puerto Blanco. Fishing village of Calpe now transformed into a tourist magnet, the town sits in an ideal location, easily accessed by the A7 motorway and the N332 that runs from Valencia to Alicante; its approximately 1 hour drive from the