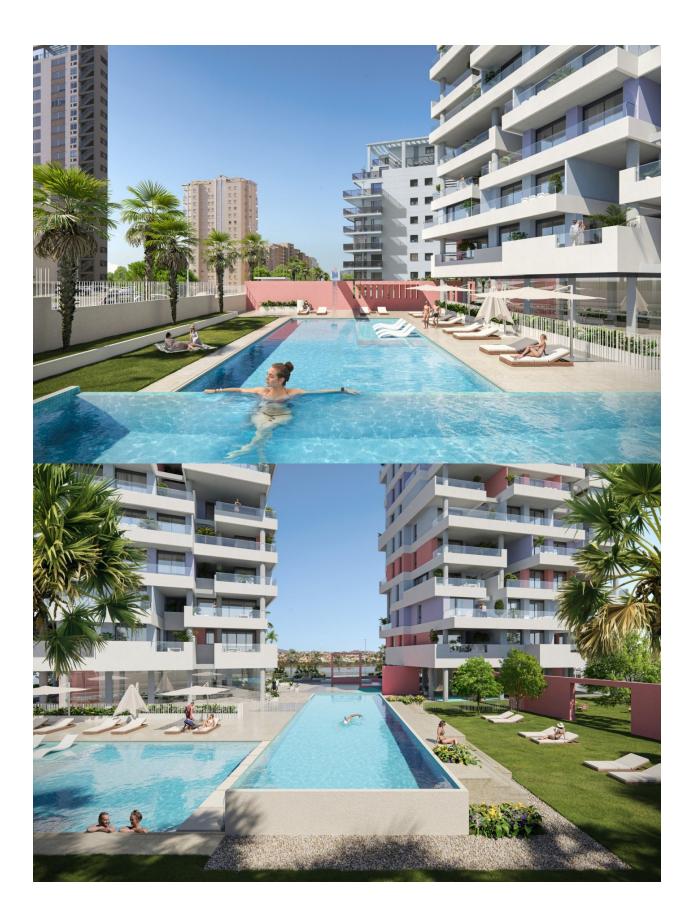

## DESCRIPTION

NEW BUILD APARTMENTS WITH THE SEA VIEWS IN CALPE New Build residential complex of 1, 2 and 3 bedrooms apartments with large terraces in Calpe. Two towers of 18 floors with beautiful apartments with views of the sea and the salt lake of Calpe. Complete installation of ducted air conditioning, with pump of cold and heat, by aerothermal control thermostat in living room. Large common areas with gardens, swimming pool, paddle tennis, children's area. On 11th floor of tower 1: infinity pool, sauna, gym and chill area out with sea views. Calpe, one of the towns of La Marina Alta, lies on the northern coast of the province of Alicante, surrounded by the towns of Altea, Benidorm, Teulada-Moraira, Benissa. Calpe has a wonderful mixture of old Valencian culture and modern tourist facilities. It is a great base from which to explore the local area or enjoy the many local beaches. Calpe alone has three of the most beautiful sandy beaches on the coast. Calpe also has two Sailing Clubs: Real Club Náutico de Calpe and Club Náutico de Puerto Blanco. Fishing village of Calpe now transformed into a tourist magnet, the town sits in an ideal location, easily accessed by the A7 motorway and the N332 that runs from Valencia to Alicante; its approximately 1 hour drive from the