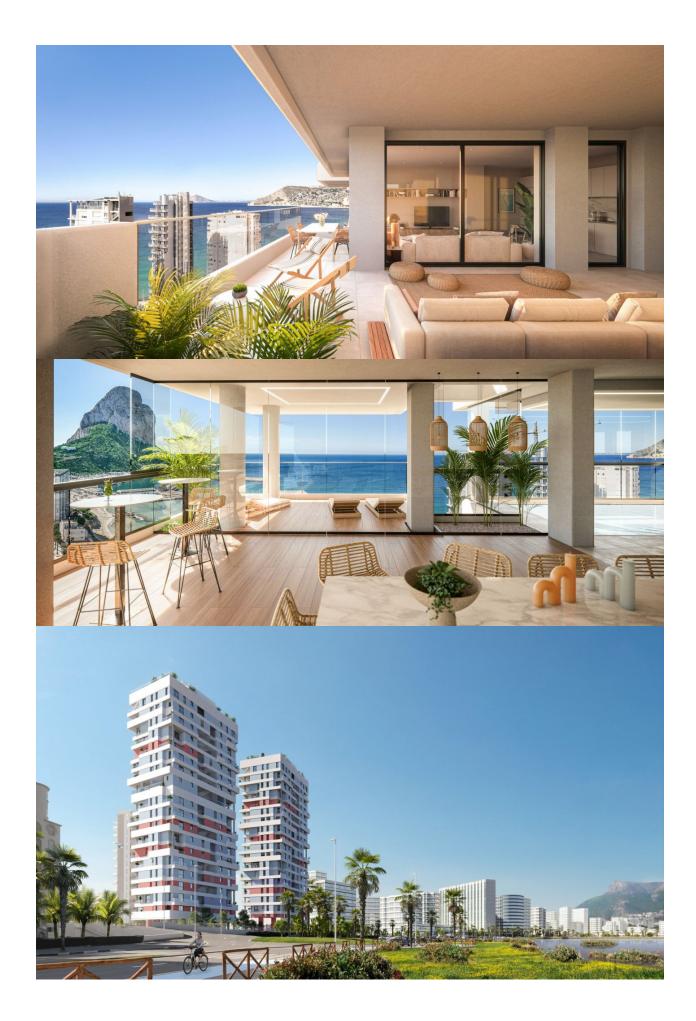

## DESCRIPTION

NEW BUILD APARTMENTS WITH THE SEA VIEWS IN CALPE New Build residential complex of 1, 2 and 3 bedrooms apartments with large terraces in Calpe. Two towers of 18 floors with beautiful apartments with views of the sea and the salt lake of Calpe. Complete installation of ducted air conditioning, with pump of cold and heat, by aerothermal control thermostat in living room. Large common areas with gardens, swimming pool, paddle tennis, children's area. On 11th floor of tower 1: infinity pool, sauna, gym and chill area out with sea views. Calpe, one of the towns of La Marina Alta, lies on the northern coast of the province of Alicante, surrounded by the towns of Altea, Benidorm, Teulada-Moraira, Benissa. Calpe has a wonderful mixture of old Valencian culture and modern tourist facilities. It is a great base from which to explore the local area or enjoy the many local beaches. Calpe alone has three of the most beautiful sandy beaches on the coast. Calpe also has two Sailing Clubs: Real Club Náutico de Calpe and Club Náutico de Puerto Blanco. Fishing village of Calpe now transformed into a tourist magnet, the town sits in an ideal location, easily accessed by the A7 motorway and the N332 that runs from Valencia to Alicante; its approximately 1 hour drive from the

## **VIEWS**

• Panoramic views