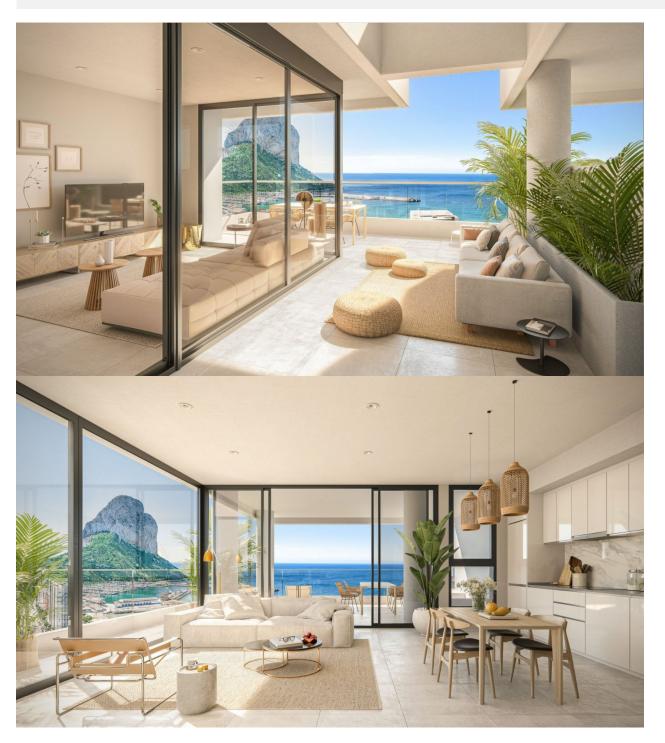

## DESCRIPTION

NEW BUILD APARTMENTS WITH THE SEA VIEWS IN CALPE New Build residential complex of 1, 2 and 3 bedrooms apartments with large terraces in Calpe. Two towers of 18 floors with beautiful apartments with views of the sea and the salt lake of Calpe. Complete installation of ducted air conditioning, with pump of cold and heat, by aerothermal control thermostat in living room. Large common areas with gardens, swimming pool, paddle tennis, children's area. On 11th floor of tower 1: infinity pool, sauna, gym and chill area out with sea views. Calpe, one of the towns of La Marina Alta, lies on the northern coast of the province of Alicante, surrounded by the towns of Altea, Benidorm, Teulada-Moraira, Benissa. Calpe has a wonderful mixture of old Valencian culture and modern tourist facilities. It is a great base from which to explore the local area or enjoy the many local beaches. Calpe alone has three of the most beautiful sandy beaches on the coast. Calpe also has two Sailing Clubs: Real Club Náutico de Calpe and Club Náutico de Puerto Blanco. Fishing village of Calpe now transformed into a tourist magnet, the town sits in an ideal location, easily accessed by the A7 motorway and the N332 that runs from Valencia to Alicante; its approximately 1 hour drive from the

## **VIEWS**

• Panoramic views