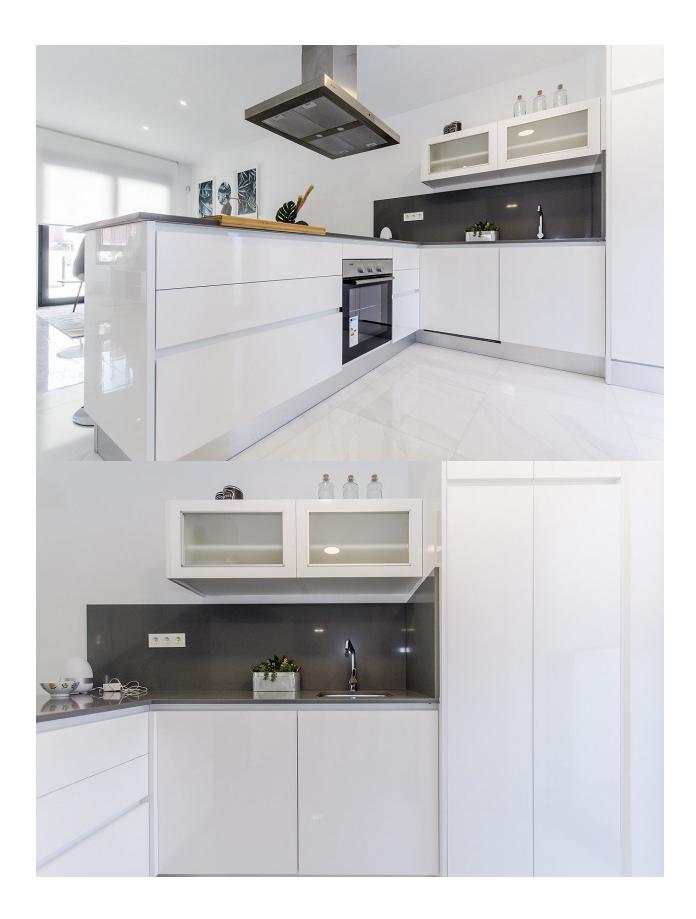

## **DESCRIPTION**

NEW BUILD SEMI-DETACHED VILLAS IN POLOP Beautiful semi-detached villas in Polop with sea views and private pool. On the ground floor we find a parking space and rear terrace with access to the main street, a large living-dining area and open plan kitchen, 1 bedroom, 1 bathroom and front terrace with access to the pool. First floor is distributed in 2 bedrooms with fitted wardrobes, 2 bathrooms en suite and terrace. At the top as an option you can have solarium at an extra cost with sea views, the perfect place to enjoy our most precious asset: a sun that shines most of the year. The qualities and finishes of this new building are excellent: all the properties include automated blinds, underfloor heating in all bathrooms, pre-installation of air conditioning ducts, hydromassage column in bathroom. Polop located in the northeast of the province of Alicante, in the region of Marina Baja. Polop is only 15 minutes from Benidorm and Altea, 30 minutes from Alicante and 40 minutes from Alicante airport. The nearby AP-7 motorway provides a