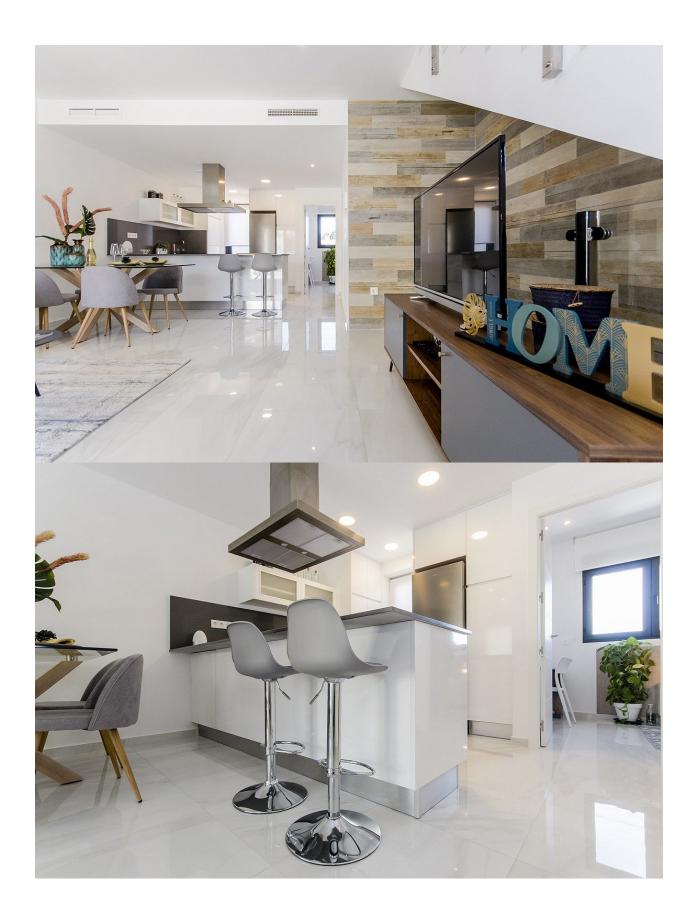

## **DESCRIPTION**

NEW BUILD SEMI-DETACHED VILLAS IN POLOP Beautiful semi-detached villas in Polop with sea views and private pool. On the ground floor we find a parking space and rear terrace with access to the main street, a large living-dining area and open plan kitchen, 1 bedroom, 1 bathroom and front terrace with access to the pool. First floor is distributed in 2 bedrooms with fitted wardrobes, 2 bathrooms en suite and terrace. At the top as an option you can have solarium at an extra cost with sea views, the perfect place to enjoy our most precious asset: a sun that shines most of the year. The qualities and finishes of this new building are excellent: all the properties include automated blinds, underfloor heating in all bathrooms, pre-installation of air conditioning ducts, hydromassage column in bathroom. Polop located in the northeast of the province of Alicante, in the region of Marina Baja. Polop is only 15 minutes from Benidorm and Altea, 30 minutes from Alicante and 40 minutes from Alicante airport. The nearby AP-7 motorway provides a