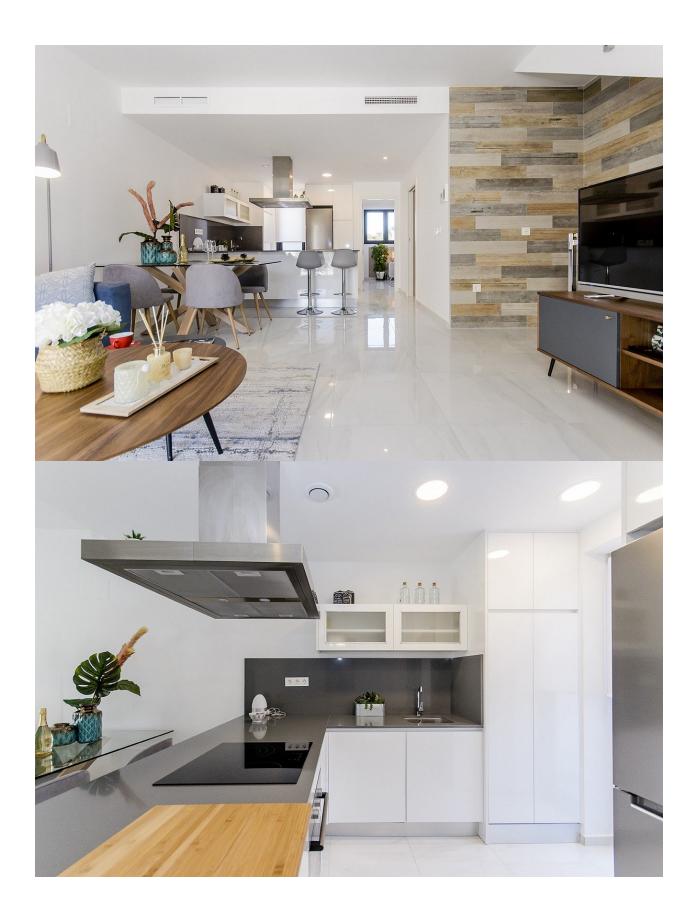

## **DESCRIPTION**

NEW BUILD SEMI-DETACHED VILLAS IN POLOP Beautiful semi-detached villas in Polop with sea views and private pool. On the ground floor we find a parking space and rear terrace with access to the main street, a large living-dining area and open plan kitchen, 1 bedroom, 1 bathroom and front terrace with access to the pool. First floor is distributed in 2 bedrooms with fitted wardrobes, 2 bathrooms en suite and terrace. At the top as an option you can have solarium at an extra cost with sea views, the perfect place to enjoy our most precious asset: a sun that shines most of the year. The qualities and finishes of this new building are excellent: all the properties include automated blinds, underfloor heating in all bathrooms, pre-installation of air conditioning ducts, hydromassage column in bathroom. Polop located in the northeast of the province of Alicante, in the region of Marina Baja. Polop is only 15 minutes from Benidorm and Altea, 30 minutes from Alicante and 40 minutes from Alicante airport. The nearby AP-7 motorway provides a