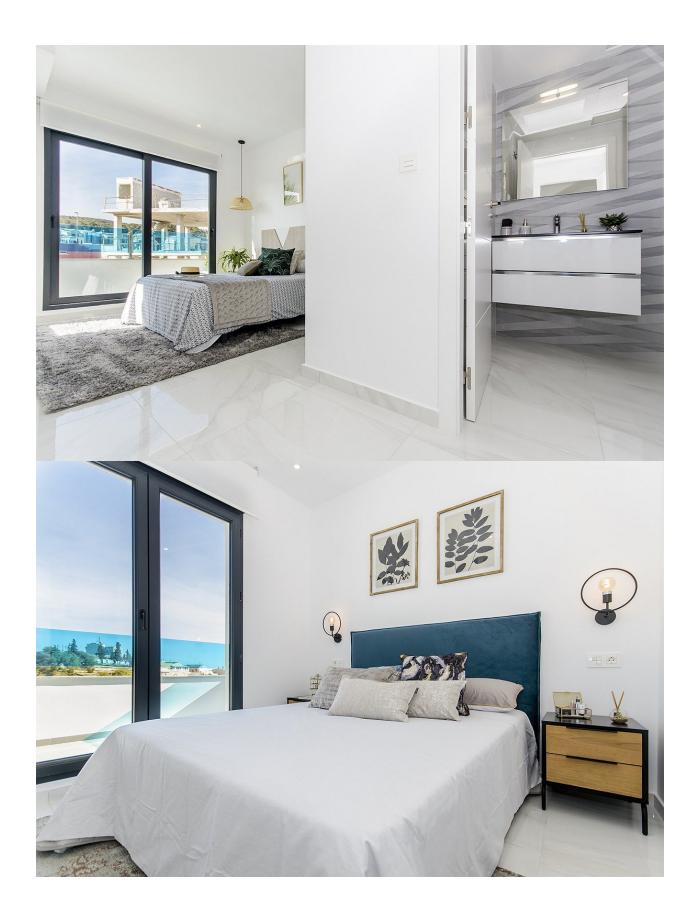

## **DESCRIPTION**

NEW BUILD SEMI-DETACHED VILLAS IN POLOP Beautiful semi-detached villas in Polop with sea views and private pool. On the ground floor we find a parking space and rear terrace with access to the main street, a large living-dining area and open plan kitchen, 1 bedroom, 1 bathroom and front terrace with access to the pool. First floor is distributed in 2 bedrooms with fitted wardrobes, 2 bathrooms en suite and terrace. At the top as an option you can have solarium at an extra cost with sea views, the perfect place to enjoy our most precious asset: a sun that shines most of the year. The qualities and finishes of this new building are excellent: all the properties include automated blinds, underfloor heating in all bathrooms, pre-installation of air conditioning ducts, hydromassage column in bathroom. Polop located in the northeast of the province of Alicante, in the region of Marina Baja. Polop is only 15 minutes from Benidorm and Altea, 30 minutes from Alicante and 40 minutes from Alicante airport. The nearby AP-7 motorway provides a

quick connection to the rest of the province.

## **VIEWS**

GARDEN AND TERRACES

• Panoramic views

• Private garden