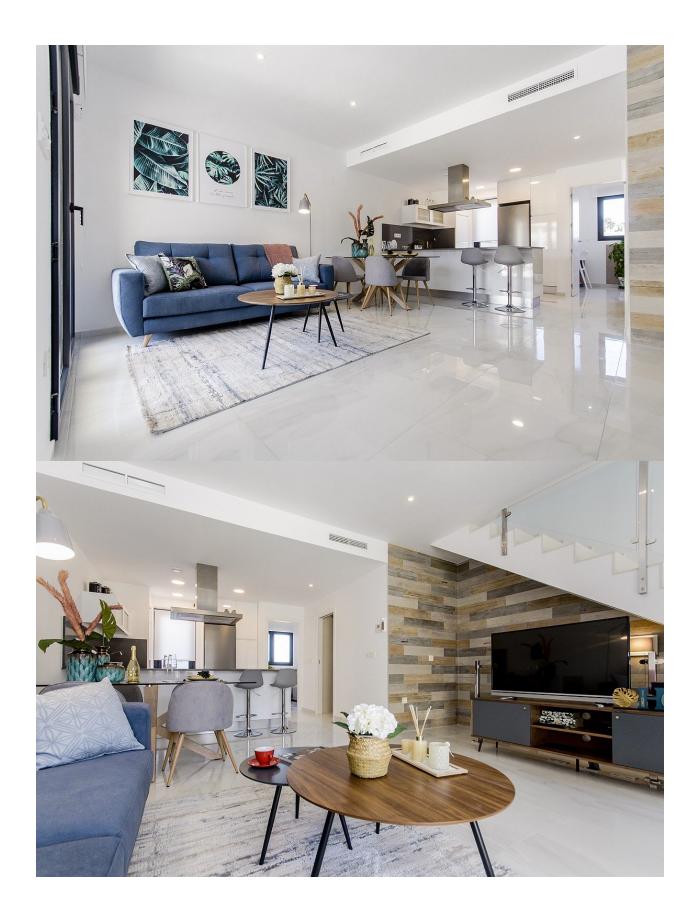

## **DESCRIPTION**

NEW BUILD SEMI-DETACHED VILLAS IN POLOP Beautiful semi-detached villas in Polop with sea views and private pool. On the ground floor we find a parking space and rear terrace with access to the main street, a large living-dining area and open plan kitchen, 1 bedroom, 1 bathroom and front terrace with access to the pool. First floor is distributed in 2 bedrooms with fitted wardrobes, 2 bathrooms en suite and terrace. At the top as an option you can have solarium at an extra cost with sea views, the perfect place to enjoy our most precious asset: a sun that shines most of the year. The qualities and finishes of this new building are excellent: all the properties include automated blinds, underfloor heating in all bathrooms, pre-installation of air conditioning ducts, hydromassage column in bathroom. Polop located in the northeast of the province of Alicante, in the region of Marina Baja. Polop is only 15 minutes from Benidorm and Altea, 30 minutes from Alicante and 40 minutes from Alicante airport. The nearby AP-7 motorway provides a