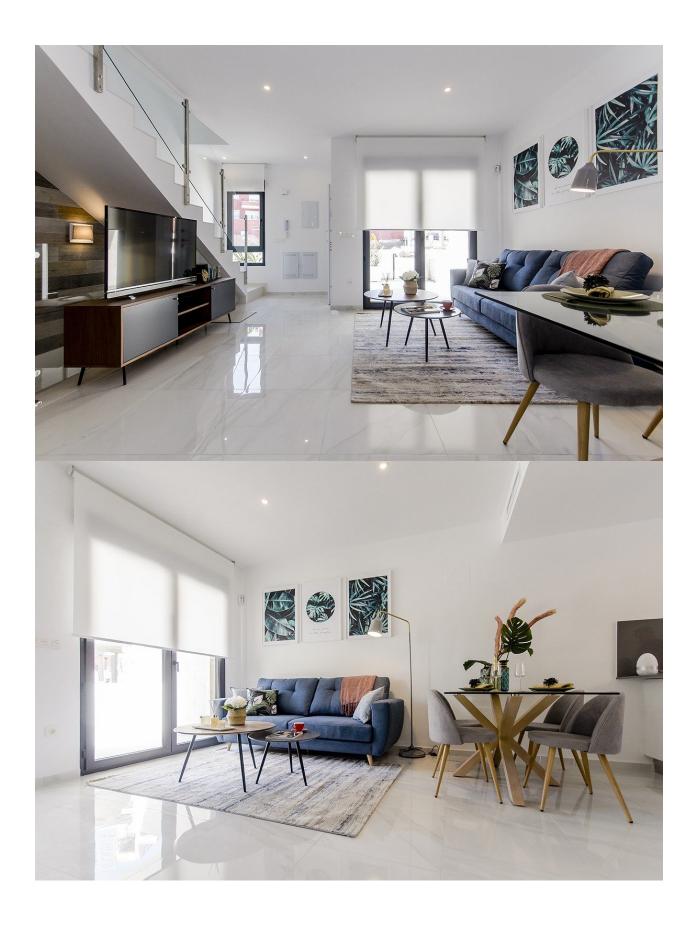

## **DESCRIPTION**

NEW BUILD SEMI-DETACHED VILLAS IN POLOP Beautiful semi-detached villas in Polop with sea views and private pool. On the ground floor we find a parking space and rear terrace with access to the main street, a large living-dining area and open plan kitchen, 1 bedroom, 1 bathroom and front terrace with access to the pool. First floor is distributed in 2 bedrooms with fitted wardrobes, 2 bathrooms en suite and terrace. At the top as an option you can have solarium at an extra cost with sea views, the perfect place to enjoy our most precious asset: a sun that shines most of the year. The qualities and finishes of this new building are excellent: all the properties include automated blinds, underfloor heating in all bathrooms, pre-installation of air conditioning ducts, hydromassage column in bathroom. Polop located in the northeast of the province of Alicante, in the region of Marina Baja. Polop is only 15 minutes from Benidorm and Altea, 30 minutes from Alicante and 40 minutes from Alicante airport. The nearby AP-7 motorway provides a