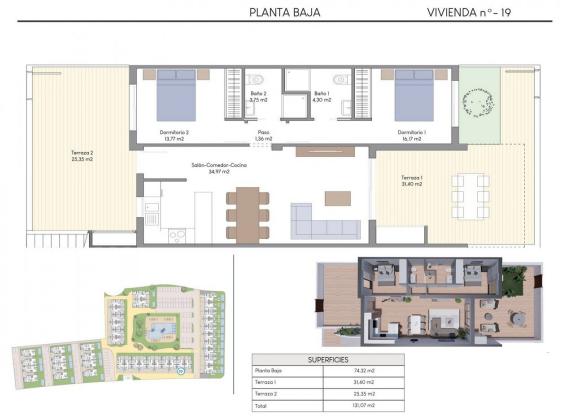

### DESCRIPTION

NEW BUILD RESIDENTIAL COMPLEX IN FINESTRAT New Build residential complex in Finestrat located in one of the best areas to live in the Costa Blanca. New Build complex consists of 20 bungalows with 2 bedrooms and 2 bathrooms with access to the common areas and swimming pool. Ground floor bungalows have 131 m<sup>2</sup> built area, distributed in a spacious living-dining room with open kitchen, 2 large bedrooms and 2 complete bathrooms, plus 2 terraces of 31.40 m<sup>2</sup> and 25.35 m<sup>2</sup>. The top floor bungalows have 178.51 m<sup>2</sup> built area, distributed in 2 spacious bedrooms, 2 bathrooms, a living-dining room with openplan kitchen, a terrace of 18.31 m<sup>2</sup> and a magnificent solarium of 85.82 m<sup>2</sup> All the bungalows comes with parking space. The properties have magnificent views of the sea and the Benidorm skyline. Finestrat located in the Marina Baixa region of the Costa Blanca, close to neighbouring Benidorm and about 40 kilometres from the city of Alicante and the international airport. Benidorm is just a five-minute drive from the properties and offers all the services you would need including shops, bars, restaurants, supermarkets, banks, pharmacies and several private international schools. Close to the beaches of Levante, Poniente and