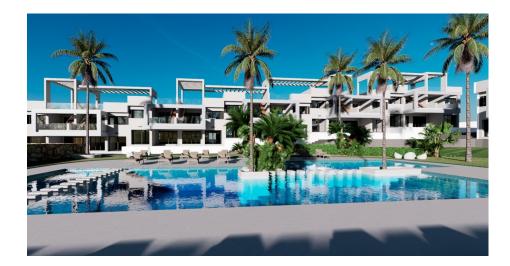

### DESCRIPTION

NEW BUILD RESIDENTIAL COMPLEX IN FINESTRAT New Build residential complex in Finestrat located in one of the best areas to live in the Costa Blanca. New Build complex consists of 20 bungalows with 2 bedrooms and 2 bathrooms with access to the common areas and swimming pool. Ground floor bungalows have 131 m<sup>2</sup> built area, distributed in a spacious living-dining room with open kitchen, 2 large bedrooms and 2 complete bathrooms, plus 2 terraces of 31.40 m<sup>2</sup> and 25.35 m<sup>2</sup>. The top floor bungalows have 178.51 m<sup>2</sup> built area, distributed in 2 spacious bedrooms, 2 bathrooms, a living-dining room with openplan kitchen, a terrace of 18.31 m<sup>2</sup> and a magnificent solarium of 85.82 m<sup>2</sup> All the bungalows comes with parking space. The properties have magnificent views of the sea and the Benidorm skyline. Finestrat located in the Marina Baixa region of the Costa Blanca, close to neighbouring Benidorm and about 40 kilometres from the city of Alicante and the international airport. Benidorm is just a five-minute drive from the properties and offers all the services you would need including shops, bars, restaurants, supermarkets, banks, pharmacies and several private international schools. Close to the beaches of Levante, Poniente and