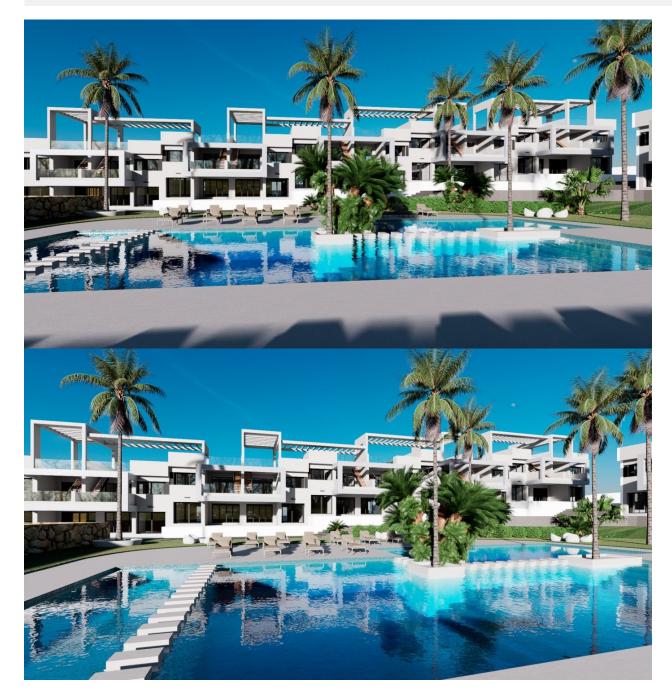

### DESCRIPTION

NEW BUILD RESIDENTIAL COMPLEX IN FINESTRAT New Build residential complex in Finestrat located in one of the best areas to live in the Costa Blanca. New Build complex consists of 20 bungalows with 2 bedrooms and 2 bathrooms with access to the common areas and swimming pool. Ground floor bungalows have 131 m<sup>2</sup> built area, distributed in a spacious living-dining room with open kitchen, 2 large bedrooms and 2 complete bathrooms, plus 2 terraces of 31.40 m<sup>2</sup> and 25.35 m<sup>2</sup>. The top floor bungalows have 178.51 m<sup>2</sup> built area, distributed in 2 spacious bedrooms, 2 bathrooms, a living-dining room with openplan kitchen, a terrace of 18.31 m<sup>2</sup> and a magnificent solarium of 85.82 m<sup>2</sup> All the bungalows comes with parking space. The properties have magnificent views of the sea and the Benidorm skyline. Finestrat located in the Marina Baixa region of the Costa Blanca, close to neighbouring Benidorm and about 40 kilometres from the city of Alicante and the international airport. Benidorm is just a five-minute drive from the properties and offers all the services you would need including shops, bars, restaurants, supermarkets, banks, pharmacies and several private international schools. Close to the beaches of Levante, Poniente and

## **ENERGETIC CERTIFIED**

VIEWS

• Panoramic views

GARDEN AND TERRACES

• Private garden