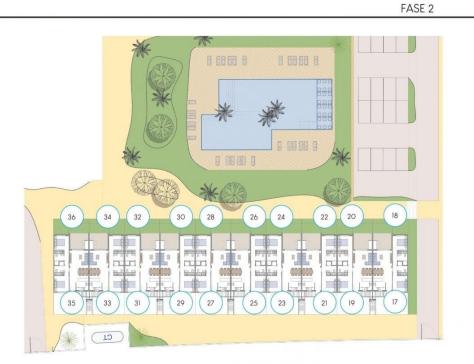

### DESCRIPTION

NEW BUILD RESIDENTIAL COMPLEX IN FINESTRAT New Build residential complex in Finestrat located in one of the best areas to live in the Costa Blanca. New Build complex consists of 20 bungalows with 2 bedrooms and 2 bathrooms with access to the common areas and swimming pool. Ground floor bungalows have 131 m<sup>2</sup> built area, distributed in a spacious living-dining room with open kitchen, 2 large bedrooms and 2 complete bathrooms, plus 2 terraces of 31.40 m<sup>2</sup> and 25.35 m<sup>2</sup>. The top floor bungalows have 178.51 m<sup>2</sup> built area, distributed in 2 spacious bedrooms, 2 bathrooms, a living-dining room with openplan kitchen, a terrace of 18.31 m<sup>2</sup> and a magnificent solarium of 85.82 m<sup>2</sup> All the bungalows comes with parking space. The properties have magnificent views of the sea and the Benidorm skyline. Finestrat located in the Marina Baixa region of the Costa Blanca, close to neighbouring Benidorm and about 40 kilometres from the city of Alicante and the international airport. Benidorm is just a five-minute drive from the properties and offers all the services you would need including shops, bars, restaurants, supermarkets, banks, pharmacies and several private international schools. Close to the beaches of Levante, Poniente and