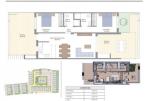

### DESCRIPTION

NEW BUILD RESIDENTIAL COMPLEX IN FINESTRAT New Build residential complex in Finestrat located in one of the best areas to live in the Costa Blanca. New Build complex consists of 20 bungalows with 2 bedrooms and 2 bathrooms with access to the common areas and swimming pool. Ground floor bungalows have 131 m<sup>2</sup> built area, distributed in a spacious living-dining room with open kitchen, 2 large bedrooms and 2 complete bathrooms, plus 2 terraces of 31.40 m<sup>2</sup> and 25.35 m<sup>2</sup>. The top floor bungalows have 178.51 m<sup>2</sup> built area, distributed in 2 spacious bedrooms, 2 bathrooms, a living-dining room with openplan kitchen, a terrace of 18.31 m<sup>2</sup> and a magnificent solarium of 85.82 m<sup>2</sup> All the bungalows comes with parking space. The properties have magnificent views of the sea and the Benidorm skyline. Finestrat located in the Marina Baixa region of the Costa Blanca, close to neighbouring Benidorm and about 40 kilometres from the city of Alicante and the international airport. Benidorm is just a five-minute drive from the properties and offers all the services you would need including shops, bars, restaurants, supermarkets, banks, pharmacies and several private international schools. Close to the beaches of Levante, Poniente and