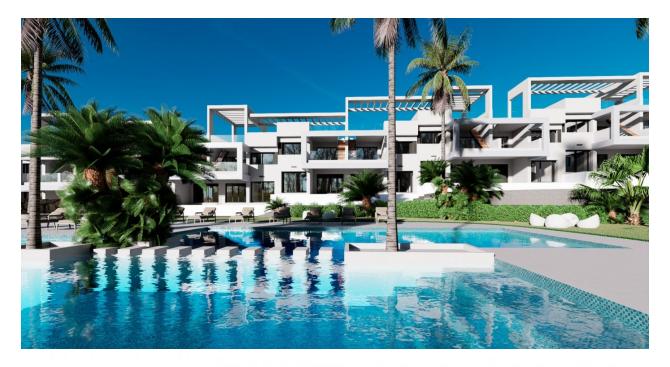

### DESCRIPTION

NEW BUILD RESIDENTIAL COMPLEX IN FINESTRAT New Build residential complex in Finestrat located in one of the best areas to live in the Costa Blanca. New Build complex consists of 20 bungalows with 2 bedrooms and 2 bathrooms with access to the common areas and swimming pool. Ground floor bungalows have 131 m<sup>2</sup> built area, distributed in a spacious living-dining room with open kitchen, 2 large bedrooms and 2 complete bathrooms, plus 2 terraces of 31.40 m<sup>2</sup> and 25.35 m<sup>2</sup>. The top floor bungalows have 178.51 m<sup>2</sup> built area, distributed in 2 spacious bedrooms, 2 bathrooms, a living-dining room with openplan kitchen, a terrace of 18.31 m<sup>2</sup> and a magnificent solarium of 85.82 m<sup>2</sup> All the bungalows comes with parking space. The properties have magnificent views of the sea and the Benidorm skyline. Finestrat located in the Marina Baixa region of the Costa Blanca, close to neighbouring Benidorm and about 40 kilometres from the city of Alicante and the international airport. Benidorm is just a five-minute drive from the properties and offers all the services you would need including shops, bars, restaurants, supermarkets, banks, pharmacies and several private international schools. Close to the beaches of Levante, Poniente and

## **ENERGETIC CERTIFIED**

VIEWS

• Panoramic views

GARDEN AND TERRACES

• Private garden