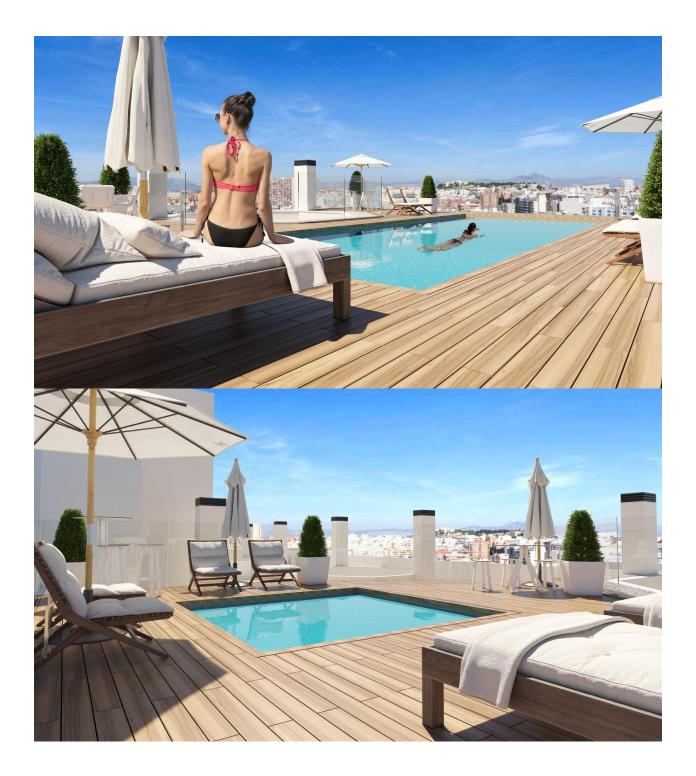

### DESCRIPTION

NEW BUILD RESIDENTIAL COMPLEX IN ALICANTE CITY New Build residential complex of 61 apartments and penthouses with 2, 3 and 4 bedrooms in the neighbourhood of La Florida, Alicante. Each property has its own parking space and storage room. Residential has communal rooftop solarium with swimming pools for adults and children, green areas and chill-out zones and communal garden with playground on ground floor. Complex benefits from the light of the city and its privileged climate. In addition, its advanced A+ energy efficiency system makes it totally sustainable. The district of La Florida is one of the most emblematic neighbourhoods of Alicante's capital, a district characterised by its skilful combination of narrow streets with wide avenues and charming squares, all of which are full of neighbourhood life, where local festivals and traditions are very popular, and where traditional businesses coexist with innovative shops and all kinds of services. In this way, the district is perfectly connected to the accesses to the motorway. In addition, several bus lines make it possible to reach the city centre in no more than 10-15 minutes. Along the streets that make up the district, you can enjoy the widest range of leisure and restaurant options. Having

# VIEWS

• Panoramic views