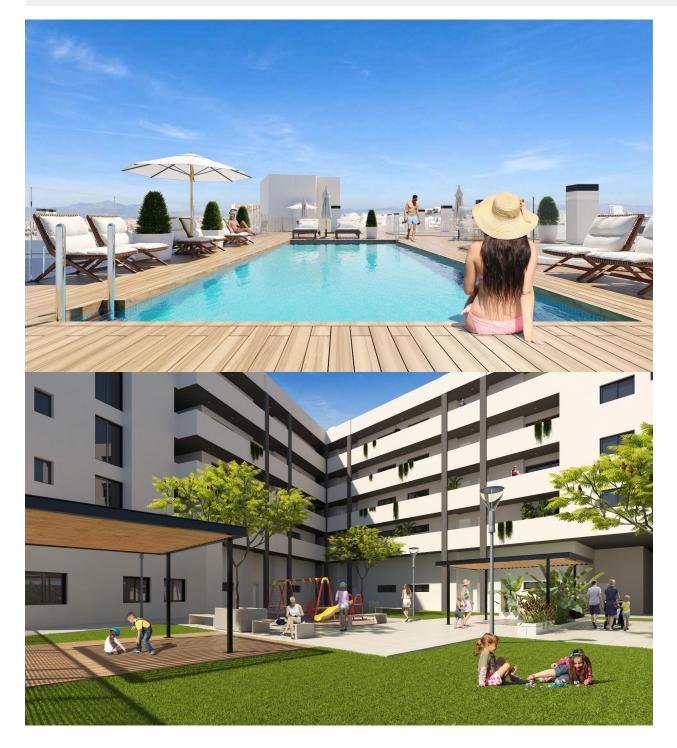

### DESCRIPTION

NEW BUILD RESIDENTIAL COMPLEX IN ALICANTE CITY New Build residential complex of 61 apartments and penthouses with 2, 3 and 4 bedrooms in the neighbourhood of La Florida, Alicante. Each property has its own parking space and storage room. Residential has communal rooftop solarium with swimming pools for adults and children, green areas and chill-out zones and communal garden with playground on ground floor. Complex benefits from the light of the city and its privileged climate. In addition, its advanced A+ energy efficiency system makes it totally sustainable. The district of La Florida is one of the most emblematic neighbourhoods of Alicante's capital, a district characterised by its skilful combination of narrow streets with wide avenues and charming squares, all of which are full of neighbourhood life, where local festivals and traditions are very popular, and where traditional businesses coexist with innovative shops and all kinds of services. In this way, the district is perfectly connected to the accesses to the motorway. In addition, several bus lines make it possible to reach the city centre in no more than 10-15 minutes. Along the streets that make up the district, you can enjoy the widest range of leisure and restaurant options. Having

# PROPERTY GALLERY