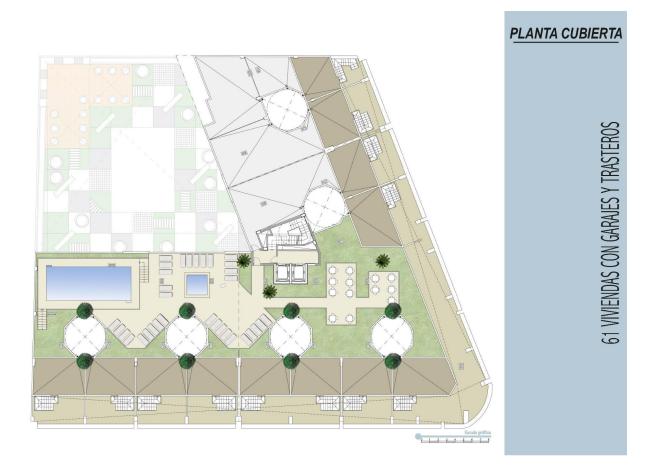

### DESCRIPTION

NEW BUILD RESIDENTIAL COMPLEX IN ALICANTE CITY New Build residential complex of 61 apartments and penthouses with 2, 3 and 4 bedrooms in the neighbourhood of La Florida, Alicante. Each property has its own parking space and storage room. Residential has communal rooftop solarium with swimming pools for adults and children, green areas and chill-out zones and communal garden with playground on ground floor. Complex benefits from the light of the city and its privileged climate. In addition, its advanced A+ energy efficiency system makes it totally sustainable. The district of La Florida is one of the most emblematic neighbourhoods of Alicante's capital, a district characterised by its skilful combination of narrow streets with wide avenues and charming squares, all of which are full of neighbourhood life, where local festivals and traditions are very popular, and where traditional businesses coexist with innovative shops and all kinds of services. In this way, the district is perfectly connected to the accesses to the motorway. In addition, several bus lines make it possible to reach the city centre in no more than 10-15 minutes. Along the streets that make up the district, you can enjoy the widest range of leisure and restaurant options. Having

## VIVIENDA **TIPO A** 4 DORMITORIOS

61 VIVIENDAS CON GARAJES Y TRASTEROS

PLANTA BAJA

VIVIENDAS CON GARAJES Y TRASTEROS

61