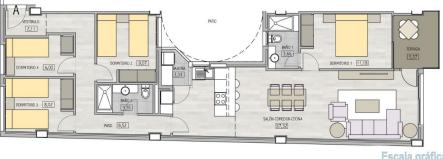

#### **Superficies**

# VIVIENDA A - 4D Planta 1ª

| SUPERFICIES ÚTILES       |                      |
|--------------------------|----------------------|
| Superficie ÚTIL vivienda | 92,47 m <sup>2</sup> |
| Superficie ÚTIL terraza  | 5,57 m <sup>2</sup>  |

#### SUPERFICIES CONSTRUIDAS

| Superficie CONSTRUIDA vivienda            | 110,20 m <sup>2</sup> |
|-------------------------------------------|-----------------------|
| Superficie CONSTRUIDA terraza (50%)       | 2,78 m <sup>2</sup>   |
| Superficie CONSTRUIDA total (viv+terraza) | 112,98 m <sup>2</sup> |
| Partes comunes                            | 12,98 m <sup>2</sup>  |
| TOTAL SUPERFICIE CONSTRUIDA               | 125,96 m <sup>2</sup> |