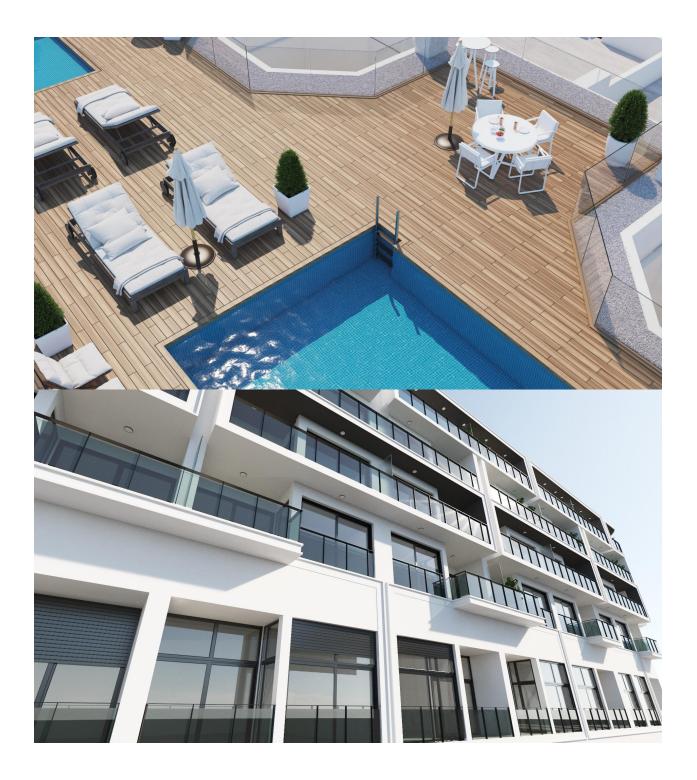

### DESCRIPTION

NEW BUILD RESIDENTIAL COMPLEX IN ALICANTE CITY New Build residential complex of 61 apartments and penthouses with 2, 3 and 4 bedrooms in the neighbourhood of La Florida, Alicante. Each property has its own parking space and storage room. Residential has communal rooftop solarium with swimming pools for adults and children, green areas and chill-out zones and communal garden with playground on ground floor. Complex benefits from the light of the city and its privileged climate. In addition, its advanced A+ energy efficiency system makes it totally sustainable. The district of La Florida is one of the most emblematic neighbourhoods of Alicante's capital, a district characterised by its skilful combination of narrow streets with wide avenues and charming squares, all of which are full of neighbourhood life, where local festivals and traditions are very popular, and where traditional businesses coexist with innovative shops and all kinds of services. In this way, the district is perfectly connected to the accesses to the motorway. In addition, several bus lines make it possible to reach the city centre in no more than 10-15 minutes. Along the streets that make up the district, you can enjoy the widest range of leisure and restaurant options. Having