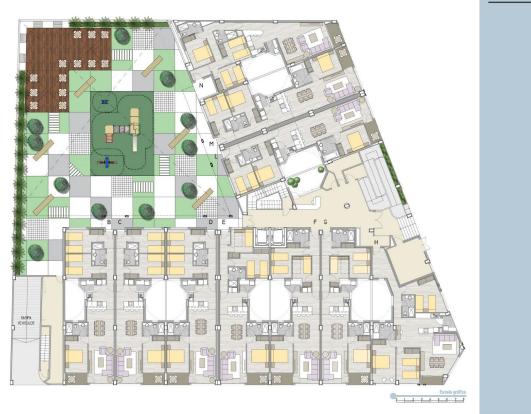

### DESCRIPTION

NEW BUILD RESIDENTIAL COMPLEX IN ALICANTE CITY New Build residential complex of 61 apartments and penthouses with 2, 3 and 4 bedrooms in the neighbourhood of La Florida, Alicante. Each property has its own parking space and storage room. Residential has communal rooftop solarium with swimming pools for adults and children, green areas and chill-out zones and communal garden with playground on ground floor. Complex benefits from the light of the city and its privileged climate. In addition, its advanced A+ energy efficiency system makes it totally sustainable. The district of La Florida is one of the most emblematic neighbourhoods of Alicante's capital, a district characterised by its skilful combination of narrow streets with wide avenues and charming squares, all of which are full of neighbourhood life, where local festivals and traditions are very popular, and where traditional businesses coexist with innovative shops and all kinds of services. In this way, the district is perfectly connected to the accesses to the motorway. In addition, several bus lines make it possible to reach the city centre in no more than 10-15 minutes. Along the streets that make up the district, you can enjoy the widest range of leisure and restaurant options. Having

## VIVIENDA **TIPO A** 4 DORMITORIOS

61 VIVIENDAS CON GARAJES Y TRASTEROS

PLANTA BAJA

VIVIENDAS CON GARAJES Y TRASTEROS

61