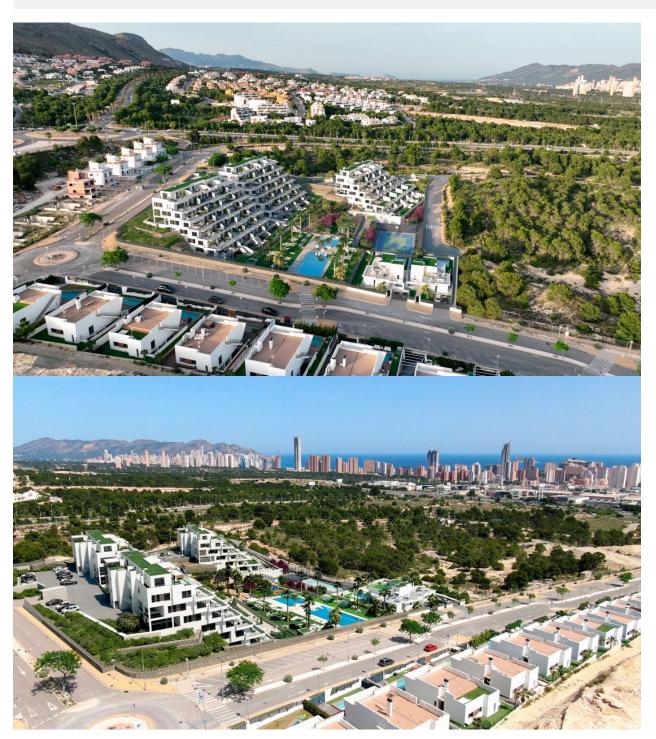

## **DESCRIPTION**

NEW BUILD RESIDENTIAL COMPLEX IN FINESTRAT WITH THE SEA VIEWS New Build luxury residential complex in Finestrat. Complex consists of duplexes, apartments, penthouses and independent villas. The complex consists of 3 blocks: 2 blocks of 7 floors and 1 of 5. Individual villas with private swimming pool. Beautiful apartments with 2 and 3 bedrooms, 2 bathrooms, open plan kitchen with the lounge area, fitted wardrobes, terrace. Each property comes with underground parking space and storeroom. Closed luxury complex with communal areas, sea and Benidorm skyline views located few kilometres from the bustling beach life, shopping centre and sandy beaches. The delivery of the complex is April 2025. The complex consist: Community swimming pool 200 m<sup>2</sup> Heated indoor swimming pool Playground Sports area Padel Underground parking Storage room Elevator Finestrat located in the Marina Baixa region of the Costa Blanca, close to neighbouring Benidorm and about 40 kilometres from the city of Alicante and the international airport. The village is situated on the mountainside of Puig Campana and offers beautiful views of the mountains, the coast and the Mediterranean Sea. Benidorm is just a five-minute drive from the properties and offers all the services you would need including shops,

bars, restaurants, supermarkets, banks, pharmacies and several private international schools. Close to the beaches of Levante, Poniente and Cala de Finestrat, with more than 6km in length that are among the best in Europe awarded by the European Union with Blue Flags. All leisure services such as the theme parks of Aqua Natura, Terra Mítica, Terra Natura, Aqualandia and Mundomar, Sierra Cortina and Villaitana Golf courses, hiking and climbing in Puig Campana an incomparable natural setting or enjoy of nautical sports.