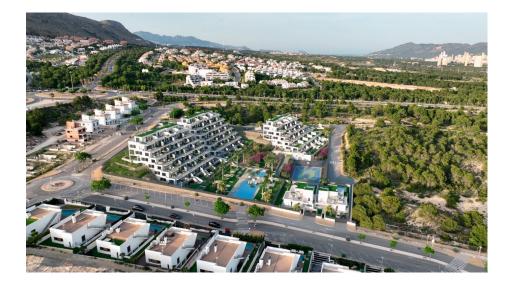

## **DESCRIPTION**

NEW BUILD RESIDENTIAL COMPLEX IN FINESTRAT WITH THE SEA VIEWS New Build luxury residential complex in Finestrat. Complex consists of duplexes, apartments, penthouses and independent villas. The complex consists of 3 blocks: 2 blocks of 7 floors and 1 of 5. Individual villas with private swimming pool. Beautiful apartments with 2 and 3 bedrooms, 2 bathrooms, open plan kitchen with the lounge area, fitted wardrobes, terrace. Each property comes with underground parking space and storeroom. Closed luxury complex with communal areas, sea and Benidorm skyline views located few kilometres from the bustling beach life, shopping centre and sandy beaches. The delivery of the complex is April 2025. The complex consist: Community swimming pool 200 m<sup>2</sup> Heated indoor swimming pool Playground Sports area Padel Underground parking Storage room Elevator Finestrat located in the Marina Baixa region of the Costa Blanca, close to neighbouring Benidorm and about 40 kilometres from the city of Alicante and the international airport. The village is situated on the mountainside of Puig Campana and offers beautiful views of the mountains, the coast and the Mediterranean Sea. Benidorm is just a five-minute drive from the properties and offers all the services you would need including shops,