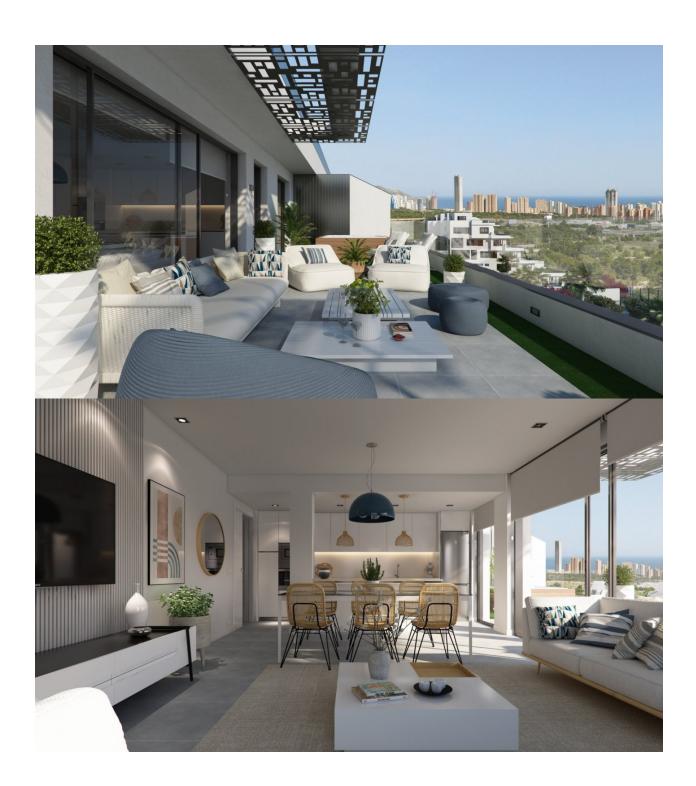

## **DESCRIPTION**

NEW BUILD RESIDENTIAL COMPLEX IN FINESTRAT WITH THE SEA VIEWS New Build luxury residential complex in Finestrat. Complex consists of duplexes, apartments, penthouses and independent villas. The complex consists of 3 blocks: 2 blocks of 7 floors and 1 of 5. Individual villas with private swimming pool. Beautiful apartments with 2 and 3 bedrooms, 2 bathrooms, open plan kitchen with the lounge area, fitted wardrobes, terrace. Each property comes with underground parking space and storeroom. Closed luxury complex with communal areas, sea and Benidorm skyline views located few kilometres from the bustling beach life, shopping centre and sandy beaches. The delivery of the complex is April 2025. The complex consist: Community swimming pool 200 m<sup>2</sup> Heated indoor swimming pool Playground Sports area Padel Underground parking Storage room Elevator Finestrat located in the Marina Baixa region of the Costa Blanca, close to neighbouring Benidorm and about 40 kilometres from the city of Alicante and the international airport. The village is situated on the mountainside of Puig Campana and offers beautiful views of the mountains, the coast and the Mediterranean Sea. Benidorm is just a five-minute drive from the properties and offers all the services you would need including shops,