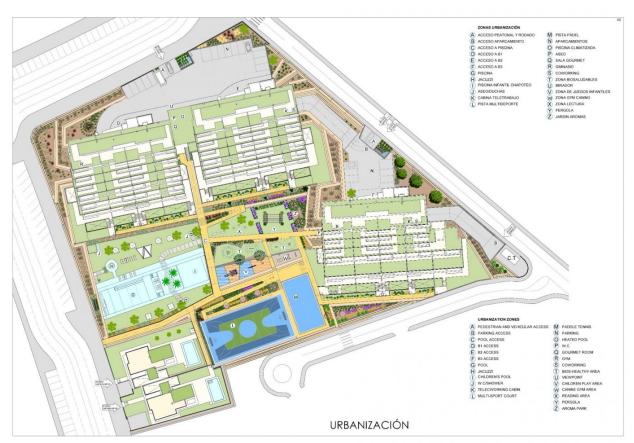

## **DESCRIPTION**

NEW BUILD RESIDENTIAL COMPLEX IN FINESTRAT WITH THE SEA VIEWS New Build luxury residential complex in Finestrat. Complex consists of duplexes, apartments, penthouses and independent villas. The complex consists of 3 blocks: 2 blocks of 7 floors and 1 of 5. Individual villas with private swimming pool. Beautiful apartments with 2 and 3 bedrooms, 2 bathrooms, open plan kitchen with the lounge area, fitted wardrobes, terrace. Each property comes with underground parking space and storeroom. Closed luxury complex with communal areas, sea and Benidorm skyline views located few kilometres from the bustling beach life, shopping centre and sandy beaches. The delivery of the complex is April 2025. The complex consist: Community swimming pool 200 m<sup>2</sup> Heated indoor swimming pool Playground Sports area Padel Underground parking Storage room Elevator Finestrat located in the Marina Baixa region of the Costa Blanca, close to neighbouring Benidorm and about 40 kilometres from the city of Alicante and the international airport. The village is situated on the mountainside of Puig Campana and offers beautiful views of the mountains, the coast and the Mediterranean Sea. Benidorm is just a five-minute drive from the properties and offers all the services you would need including shops,

bars, restaurants, supermarkets, banks, pharmacies and several private international schools. Close to the beaches of Levante, Poniente and Cala de Finestrat, with more than 6km in length that are among the best in Europe awarded by the European Union with Blue Flags. All leisure services such as the theme parks of Aqua Natura, Terra Mítica, Terra Natura, Aqualandia and Mundomar, Sierra Cortina and Villaitana Golf courses, hiking and climbing in Puig Campana an incomparable natural setting or enjoy of nautical sports.