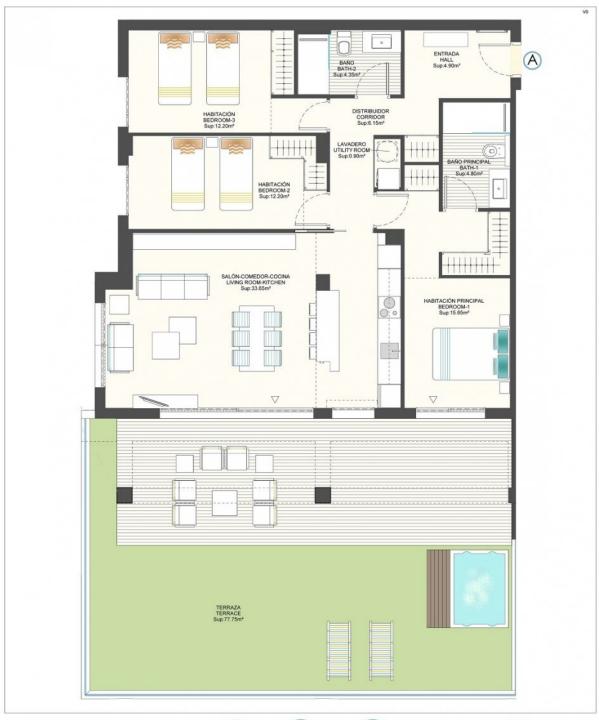

## **DESCRIPTION**

NEW BUILD RESIDENTIAL COMPLEX IN FINESTRAT WITH THE SEA VIEWS New Build luxury residential complex in Finestrat. Complex consists of duplexes, apartments, penthouses and independent villas. The complex consists of 3 blocks: 2 blocks of 7 floors and 1 of 5. Individual villas with private swimming pool. Beautiful apartments with 2 and 3 bedrooms, 2 bathrooms, open plan kitchen with the lounge area, fitted wardrobes, terrace. Each property comes with underground parking space and storeroom. Closed luxury complex with communal areas, sea and Benidorm skyline views located few kilometres from the bustling beach life, shopping centre and sandy beaches. The delivery of the complex is April 2025. The complex consist: Community swimming pool 200 m<sup>2</sup> Heated indoor swimming pool Playground Sports area Padel Underground parking Storage room Elevator Finestrat located in the Marina Baixa region of the Costa Blanca, close to neighbouring Benidorm and about 40 kilometres from the city of Alicante and the international airport. The village is situated on the mountainside of Puig Campana and offers beautiful views of the mountains, the coast and the Mediterranean Sea. Benidorm is just a five-minute drive from the properties and offers all the services you would need including shops,

## TOTAL SUP. ÚTIL / LIVING AREA:

Sup.útil vivienda / Property:

Sup.útil terrazas y patios cubiertos / terrace\_covered: Sup.útil terrazas y patios descubiertos / terrace\_uncovered:

TOTAL SUP. CONSTRUIDA C.T / BUILD AREA t.i: