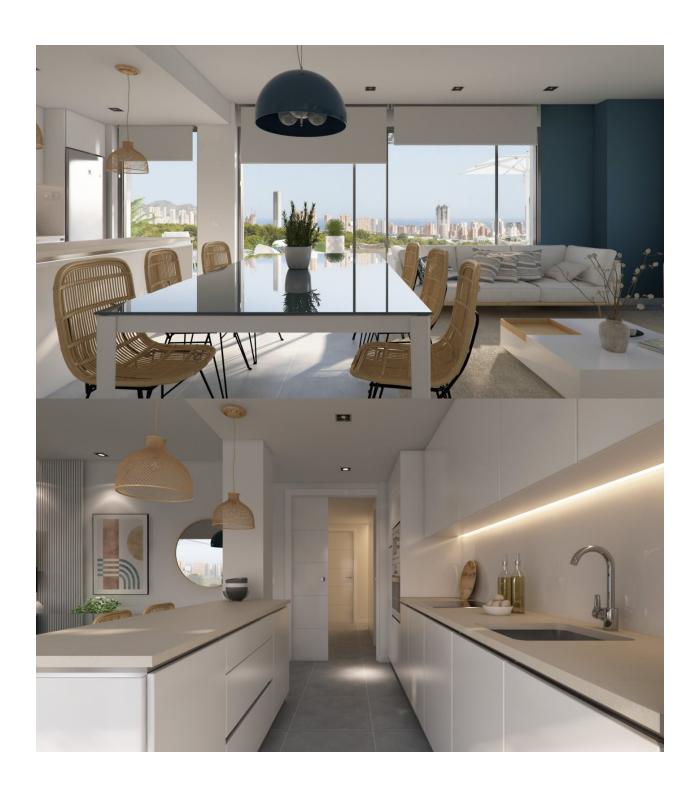

## **DESCRIPTION**

NEW BUILD RESIDENTIAL COMPLEX IN FINESTRAT WITH THE SEA VIEWS New Build luxury residential complex in Finestrat. Complex consists of duplexes, apartments, penthouses and independent villas. The complex consists of 3 blocks: 2 blocks of 7 floors and 1 of 5. Individual villas with private swimming pool. Beautiful apartments with 2 and 3 bedrooms, 2 bathrooms, open plan kitchen with the lounge area, fitted wardrobes, terrace. Each property comes with underground parking space and storeroom. Closed luxury complex with communal areas, sea and Benidorm skyline views located few kilometres from the bustling beach life, shopping centre and sandy beaches. The delivery of the complex is April 2025. The complex consist: Community swimming pool 200 m<sup>2</sup> Heated indoor swimming pool Playground Sports area Padel Underground parking Storage room Elevator Finestrat located in the Marina Baixa region of the Costa Blanca, close to neighbouring Benidorm and about 40 kilometres from the city of Alicante and the international airport. The village is situated on the mountainside of Puig Campana and offers beautiful views of the mountains, the coast and the Mediterranean Sea. Benidorm is just a five-minute drive from the properties and offers all the services you would need including shops,